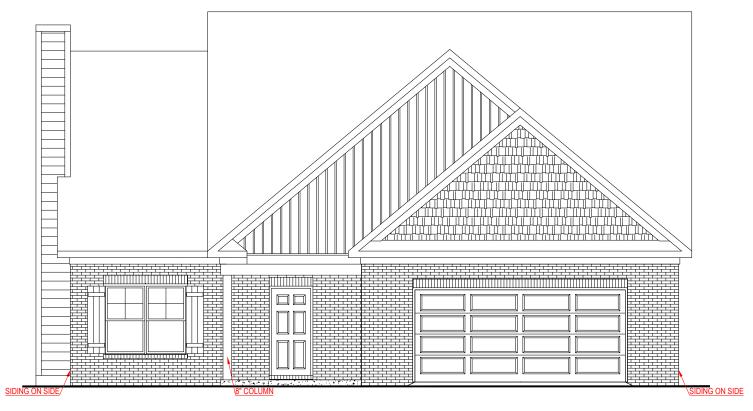

## SQUARE FOOTAGE:

1,510 SQ. FT.

908 SQ. FT.

FIRST FLOOR: SECOND FLOOR:

TOTAL: 2,418 SQ. FT.

FRONT ELEVATION - D VERSION

## SQUARE FOOTAGE:

FIRST FLOOR: 1,510 SQ. FT. SECOND FLOOR: 908 SQ. FT. TOTAL: 2,418 SQ. FT.

\*THE DRAWING(S) ON THIS PAGE ARE A GRAPHICAL REPRESENTATION ONLY. PLEASE CONSULT YOUR AGENT FOR SPECIFIC INFORMATION REGARDING THIS FLOOR PLAN. THE DESIGN OF THE FLOOR PLAN REPRESENTED IS SUBJECT TO CHANGE WITHOUT NOTICE.