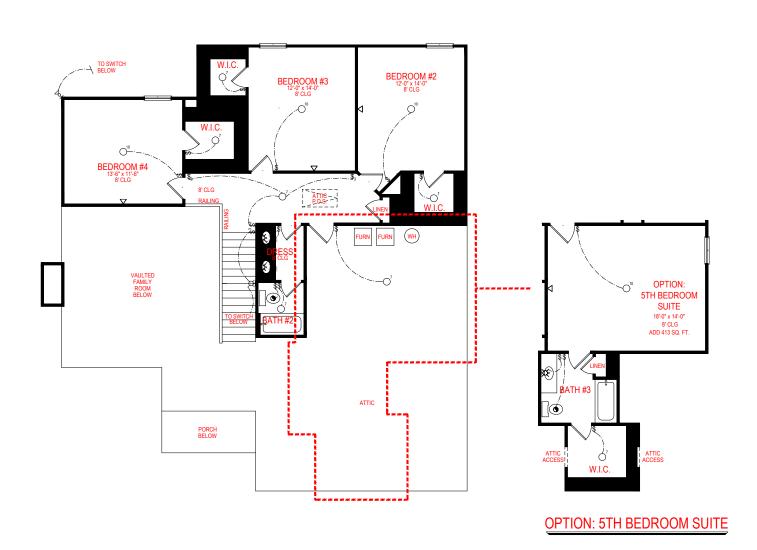

### **ELECTRICAL LEGEND**

XX CEILING LIGHT FIXTURE

WALL LIGHT FIXTURE

⊙<sup>7</sup> 7" LED DISK

010 10" LED DISK

\$ FLOOD LIGHT FIXTURE

ΦĎ DUPLEX FLOOR OUTLET

M TELEPHONE

◁ TELEVISION

SWITCH

3-WAY SWITCH

MOTION SENSOR SWITCH

• EXHAUST FAN

-�-EXHAUST FAN/LIGHT

SCONCE LIGHT FIXTURE

**FREEMAN** FRONT ENTRY VERSION

### **ELECTRICAL LEGEND**

CEILING LIGHT FIXTURE

¤ ¤ WALL LIGHT FIXTURE

 $\odot$ 7" LED DISK

010 10" LED DISK

FLOOD LIGHT FIXTURE

ΦĎ DUPLEX FLOOR OUTLET

TELEPHONE

TELEVISION

SWITCH

3-WAY SWITCH

MOTION SENSOR SWITCH

EXHAUST FAN

EXHAUST FAN/LIGHT

SCONCE LIGHT FIXTURE

**FREEMAN** 