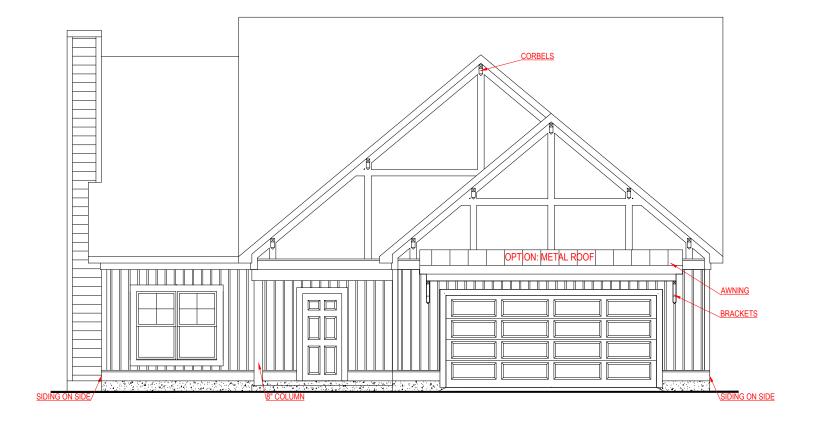

FRONT ELEVATION - A VERSION

## SQUARE FOOTAGE:

FIRST FLOOR: 1,510 SQ. FT. SECOND FLOOR: 908 SQ. FT. TOTAL: 2,418 SQ. FT.

\*THE DRAWING(S) ON THIS PAGE ARE A GRAPHICAL REPRESENTATION DNLY. PILEASE CONSULT YOUR AGENT FOR SPECIFIC INFORMATION REPARAING THIS FLOOR PLAN. THE DESIGN OF THE FLOOR PLAN REPRESENTED IS SUBJECT TO CHANGE WITHOUT NOTICE.