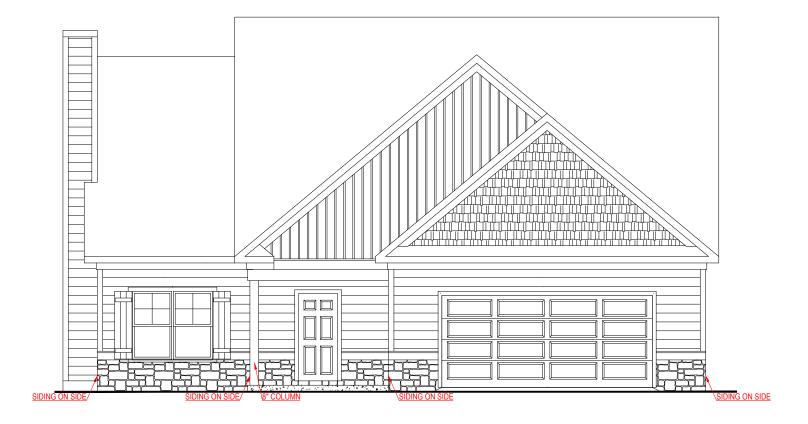

FRONT ELEVATION - B VERSION

## SQUARE FOOTAGE:

1,510 SQ. FT.

908 SQ. FT.

FIRST FLOOR: SECOND FLOOR:

TOTAL: 2,418 SQ. FT.

FRONT ELEVATION - D VERSION