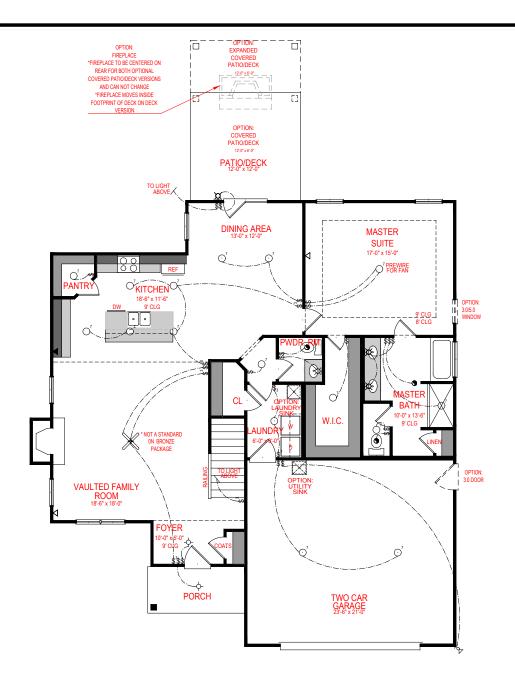

### **ELECTRICAL LEGEND**

XX CEILING LIGHT FIXTURE

WALL LIGHT FIXTURE

⊙<sup>7</sup> 7" LED DISK

010 10" LED DISK

\$ FLOOD LIGHT FIXTURE

ΦĎ DUPLEX FLOOR OUTLET

M TELEPHONE

◁ TELEVISION

SWITCH

3-WAY SWITCH

MOTION SENSOR SWITCH

• EXHAUST FAN

-�-EXHAUST FAN/LIGHT

SCONCE LIGHT FIXTURE

**FREEMAN** FRONT ENTRY VERSION

### **ELECTRICAL LEGEND**

CEILING LIGHT FIXTURE

¤ ¤ WALL LIGHT FIXTURE

 $\odot$ 7" LED DISK

010 10" LED DISK

FLOOD LIGHT FIXTURE

ΦĎ DUPLEX FLOOR OUTLET

TELEPHONE

TELEVISION

SWITCH

3-WAY SWITCH

MOTION SENSOR SWITCH

EXHAUST FAN

EXHAUST FAN/LIGHT

SCONCE LIGHT FIXTURE

**FREEMAN** 