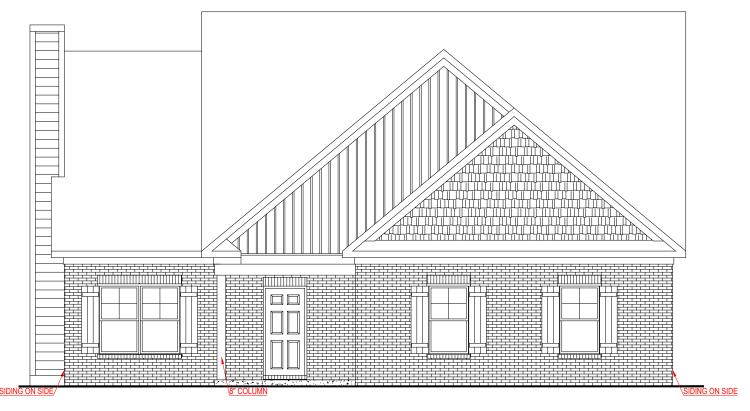

## SQUARE FOOTAGE:

FIRST FLOOR: 1,510 SQ. FT. SECOND FLOOR: 908 SQ. FT.

TOTAL: 2,418 SQ. FT.

FRONT ELEVATION - D VERSION