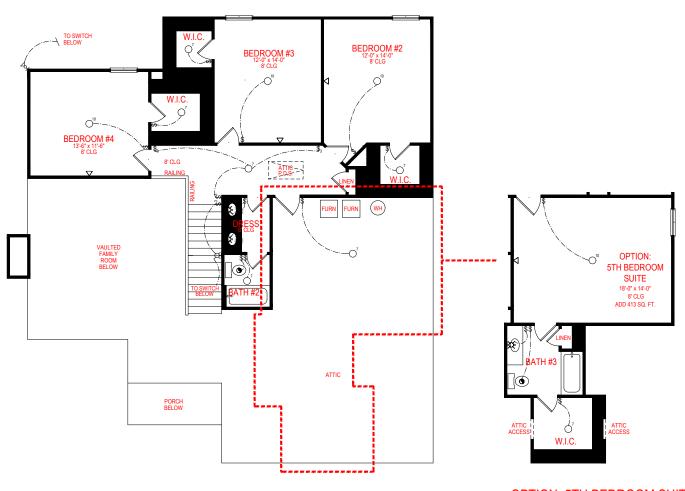

#### **ELECTRICAL LEGEND** CEILING LIGHT FIXTURE

XX

WALL LIGHT FIXTURE

⊙<sup>7</sup> 7" LED DISK

 $\bigcirc^{10}$ 10" LED DISK

\$ FLOOD LIGHT FIXTURE

ΦĎ DUPLEX FLOOR OUTLET

M TELEPHONE

◁ TELEVISION

SWITCH

3-WAY SWITCH

MOTION SENSOR SWITCH

EXHAUST FAN

-�-EXHAUST FAN/LIGHT

SCONCE LIGHT FIXTURE

#### SQUARE FOOTAGE:

FIRST FLOOR: SECOND FLOOR:

"THE DRAWING(S) ON THIS PAGE ARE A GRAPHICAL REPRESENTATION ONLY. PLEASE CONSULT YOUR AGENT FOR SPECIFIC INFORMATION REGARDING THIS FLOOR PLAN. THE DESIGN OF THE FLOOR PLAN REPRESENTED IS SUBJECT TO CHANGE WITHOUT NOTICE.

1,510 SQ. FT. 908 SQ. FT.

TOTAL:

2,418 SQ. FT.

**OPTION: 5TH BEDROOM SUITE** 

\*THE DRAWING(S) ON THIS PAGE ARE A GRAPHICAL REPRESENTATION ONLY. PLEASE CONSULT YOUR AGENT FOR SPECIFIC INFORMATION REGARDING THIS FLOOR PLAN. THE DESIGN OF THE FLOOR PLAN REPRESENTED IS SUBJECT TO CHANGE WITHOUT NOTICE.

SECOND FLOOR

SIDE ENTRY VERSION

**FREEMAN** 

### **ELECTRICAL LEGEND**

- ¤ ¤ CEILING LIGHT FIXTURE
- WALL LIGHT FIXTURE
- $\odot$ 7" LED DISK
- $\bigcirc^{10}$ 10" LED DISK
- FLOOD LIGHT FIXTURE
- ΦĎ DUPLEX FLOOR OUTLET
- TELEPHONE
- TELEVISION
- SWITCH
- 3-WAY SWITCH
- MOTION SENSOR SWITCH
- EXHAUST FAN
- EXHAUST FAN/LIGHT

SCONCE LIGHT FIXTURE