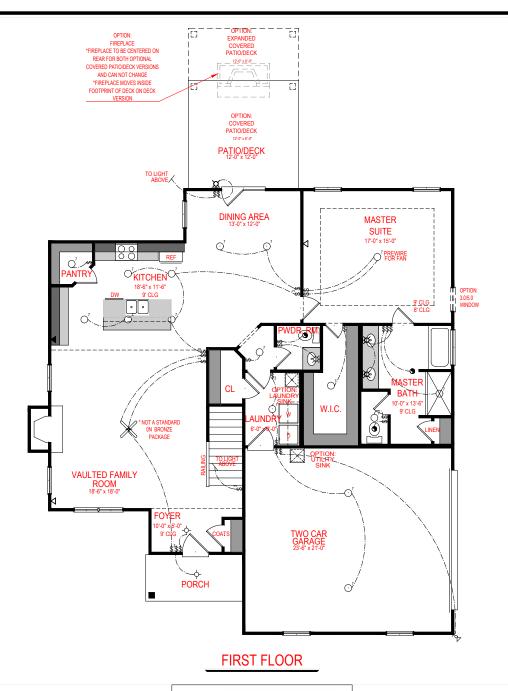

#### SQUARE FOOTAGE:

FIRST FLOOR: SECOND FLOOR:

"THE DRAWING(S) ON THIS PAGE ARE A GRAPHICAL REPRESENTATION ONLY. PLEASE CONSULT YOUR AGENT FOR SPECIFIC INFORMATION REGARDING THIS FLOOR PLAN. THE DESIGN OF THE FLOOR PLAN REPRESENTED IS SUBJECT TO CHANGE WITHOUT NOTICE.

1,510 SQ. FT. 908 SQ. FT.

TOTAL:

2,418 SQ. FT.

**OPTION: 5TH BEDROOM SUITE** 

\*THE DRAWING(S) ON THIS PAGE ARE A GRAPHICAL REPRESENTATION ONLY. PLEASE CONSULT YOUR AGENT FOR SPECIFIC INFORMATION REGARDING THIS FLOOR PLAN. THE DESIGN OF THE FLOOR PLAN REPRESENTED IS SUBJECT TO CHANGE WITHOUT NOTICE.