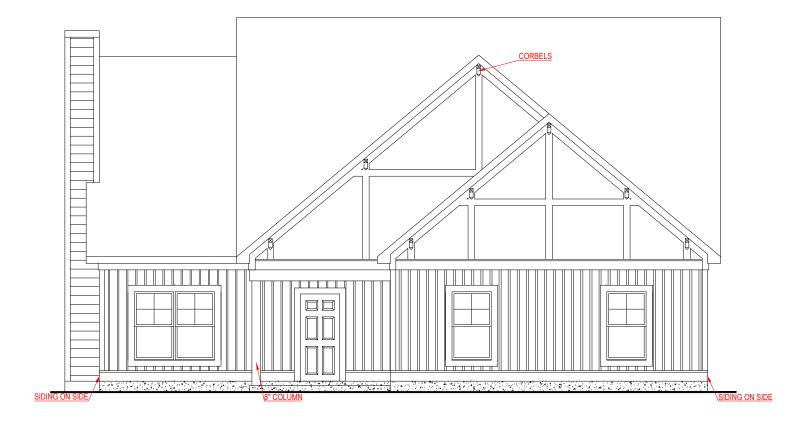

**FRONT ELEVATION - A VERSION** 





## SQUARE FOOTAGE:

FIRST FLOOR: 1,510 SQ. FT. SECOND FLOOR: 908 SQ. FT. TOTAL: 2,418 SQ. FT.



FRONT ELEVATION - B VERSION





## SQUARE FOOTAGE:

FIRST FLOOR: 1,510 SQ. FT. SECOND FLOOR: 908 SQ. FT.

TOTAL: 2,418 SQ. FT.



FRONT ELEVATION - D VERSION





## SQUARE FOOTAGE:

FIRST FLOOR: 1,510 SQ. FT. SECOND FLOOR: 908 SQ. FT. TOTAL: 2,418 SQ. FT.



# **FREEMAN**

SIDE ENTRY VERSION



#### **ELECTRICAL LEGEND** CEILING LIGHT FIXTURE

XX

WALL LIGHT FIXTURE

⊙<sup>7</sup> 7" LED DISK

 $\bigcirc^{10}$ 10" LED DISK

\$ FLOOD LIGHT FIXTURE

ΦĎ DUPLEX FLOOR OUTLET

M TELEPHONE

◁ TELEVISION

SWITCH

3-WAY SWITCH

MOTION SENSOR SWITCH

EXHAUST FAN

-�-EXHAUST FAN/LIGHT

SCONCE LIGHT FIXTURE

#### SQUARE FOOTAGE:

FIRST FLOOR: SECOND FLOOR:

"THE DR