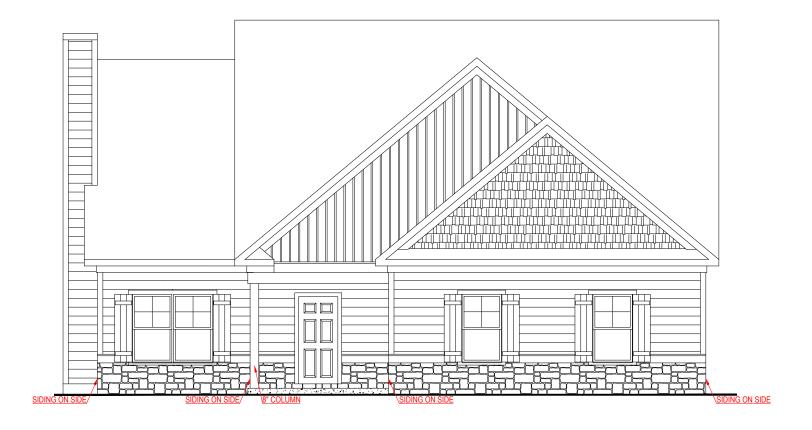

## SQUARE FOOTAGE:

FIRST FLOOR: 1,510 SQ. FT. SECOND FLOOR: 908 SQ. FT. TOTAL: 2,418 SQ. FT.

FRONT ELEVATION - B VERSION