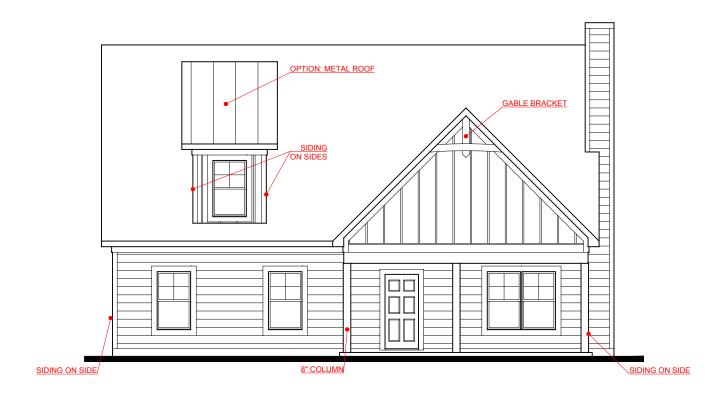

## FRONT ELEVATION- A VERSION

SQUARE FOOTAGE:

FIRST FLOOR: 1,673 SECOND FLOOR: 975

TOTAL:

2,648

FRONT ELEVATION- B VERSION

SQUARE FOOTAGE:

FIRST FLOOR: 1,673 SECOND FLOOR: 975 2,648