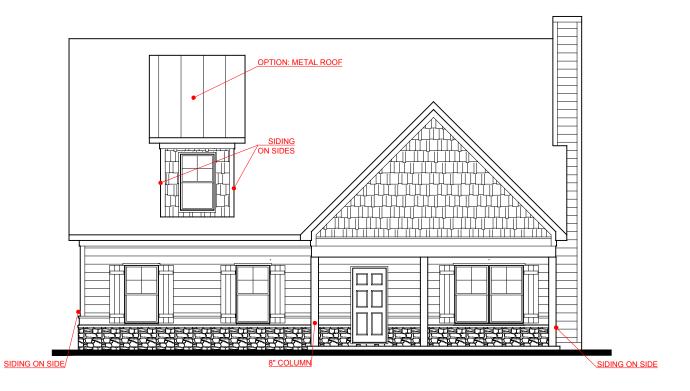

## FRONT ELEVATION- A VERSION

SQUARE FOOTAGE:

FIRST FLOOR: 1,673 SECOND FLOOR: 975

TOTAL:

2,648

FRONT ELEVATION- B VERSION

SQUARE FOOTAGE:

FIRST FLOOR: 1,673 SECOND FLOOR: 975 2,648