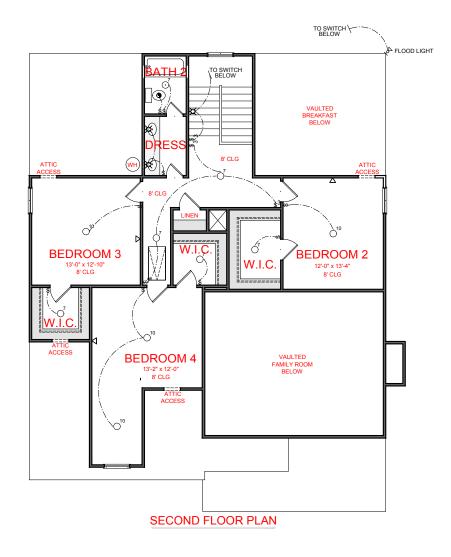

SQUARE FOOTAGE:

1,673

FIRST FLOOR: SECOND FLOOR:

975 TOTAL: 2,648

PLAN. THE DESIGN OF THE FLOOR PLAN REPRESENTED IS SUBJECT TO CHANGE WITHOUT NOTICE.