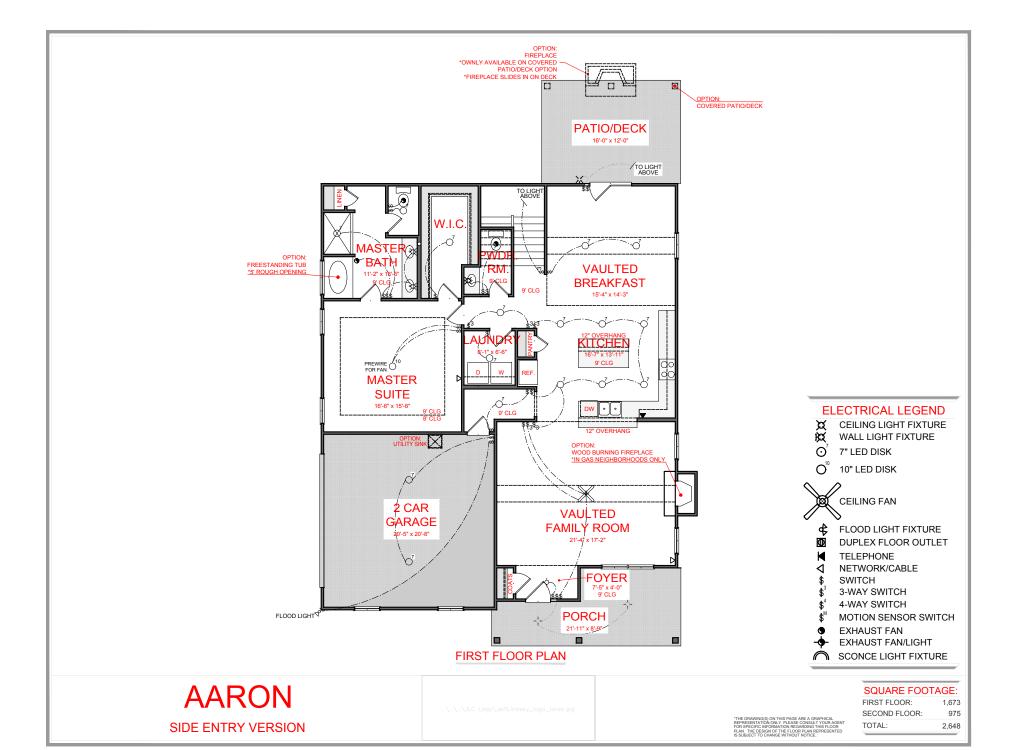

## **ELECTRICAL LEGEND**

- CEILING LIGHT FIXTURE Ŕ
  - WALL LIGHT FIXTURE
- 0 7" LED DISK
- O 10" LED DISK

- FLOOD LIGHT FIXTURE
- DUPLEX FLOOR OUTLET
- **TELEPHONE**
- ◁ NETWORK/CABLE
- **SWITCH**
- 3-WAY SWITCH
- 4-WAY SWITCH
- MOTION SENSOR SWITCH
- EXHAUST FAN
- EXHAUST FAN/LIGHT
  - SCONCE LIGHT FIXTURE

SQUARE FOOTAGE:

1,673

FIRST FLOOR: SECOND FLOOR:

975 TOTAL: 2,648

PLAN. THE DESIGN OF THE FLOOR PLAN REPRESENTED IS SUBJECT TO CHANGE WITHOUT NOTICE.