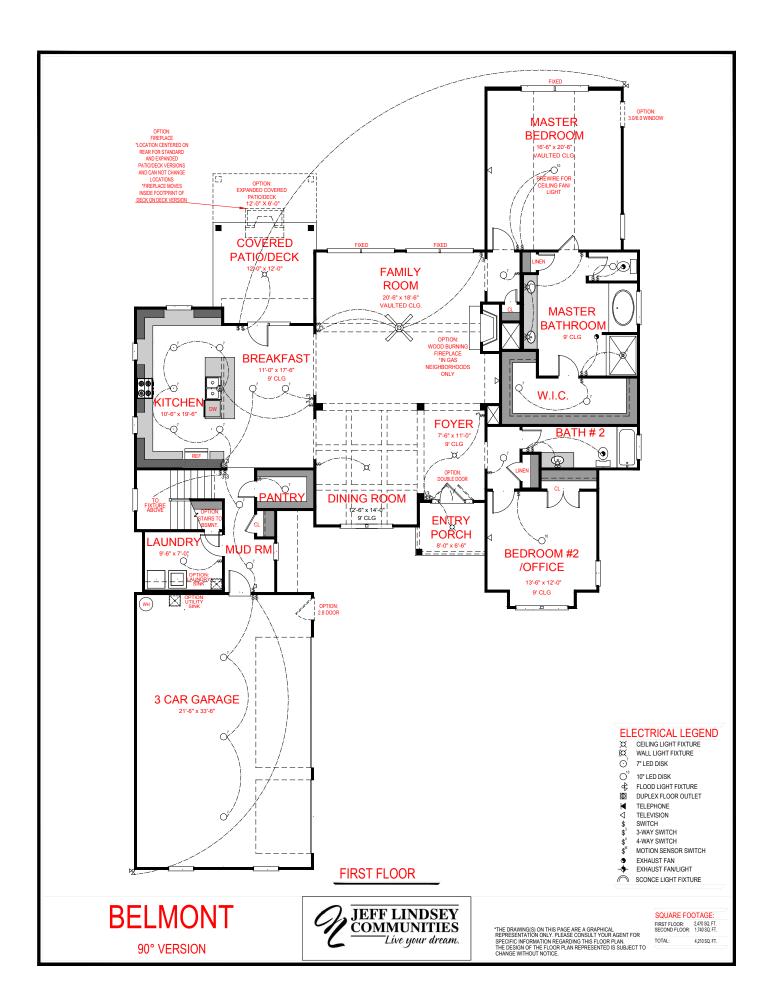

SQUARE FOOTAGE:

2,470 SQ. FT. 1,740 SQ. FT. TOTAL:

4,210 SQ. FT.

90° VERSION

THE DRAWING(S) ON THIS PAGE ARE A GRAPHICAL REPRESENTATION DULY, PLEASE CONSULT YOUR AGENT FOR SPECIFIC INFORMATION REGARDING THIS FLOOR PLAN. THE DESIGN OF THE FLOOR PLAN REPRESENTED IS SUBJECT TO CHANGE WITHOUT NOTICE.