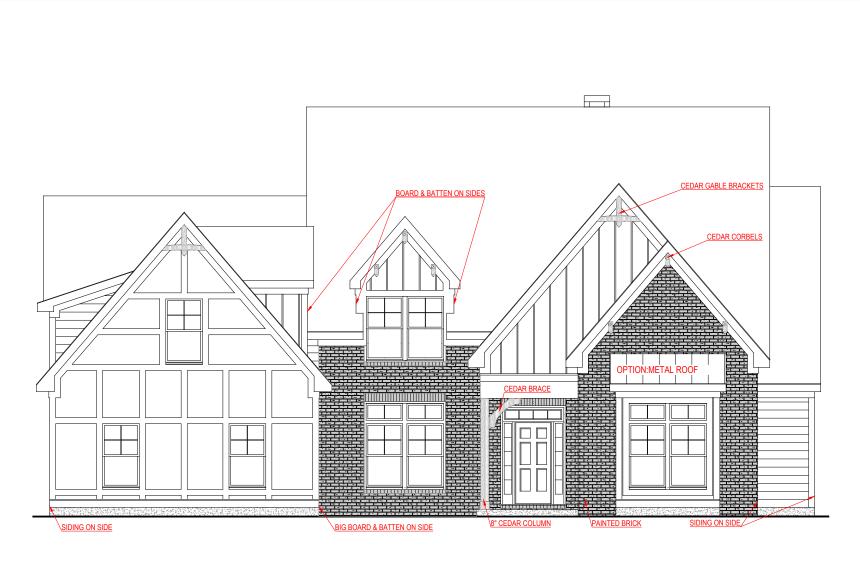

 SQUARE FOOTAGE:

 FIRST FLOOR:
 2,470 S0. FT.

 SECOND FLOOR:
 1,740 S0. FT.

 TOTAL:
 4,210 S0. FT.

FRONT ELEVATION - F VERSION

**BELMONT** 

90° VERSION

THE DRAWING(S) ON THIS PAGE ARE A GRAPHICAL REPRESENTATION ONLY. PLEASE CONSULT YOUR AGENT FOR SPECIFIC INFORMATION REPRESENTED IS SUBJECT TO CHANGE WITHOUT NOTICE.