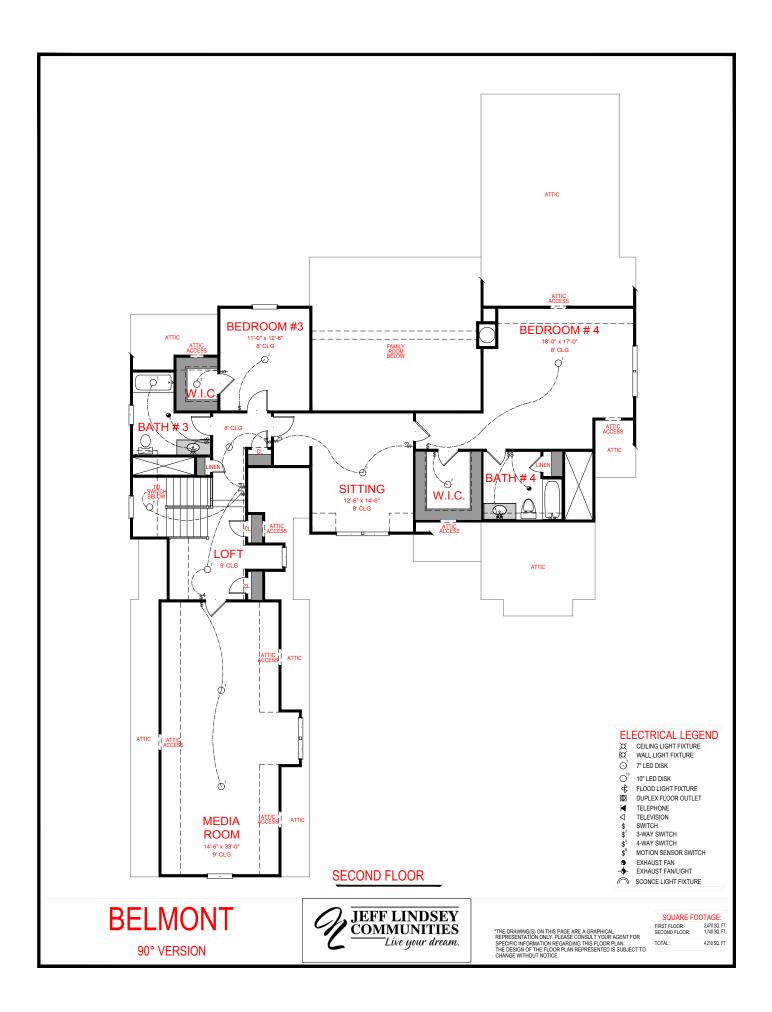

FRONT ELEVATION - A VERSION

**BELMONT** 

90° VERSION

THE DRAWING(S) ON THIS PAGE ARE A GRAPHICAL REPRESENTATION ONLY. PLEASE CONSULT YOUR AGENT FOR SPECIFIC INFORMATION REGARDING THIS FLOOR PLAN. THE DESIGN OF THE FLOOR PLAN REPRESENTED IS SUBJECT TO CHANGE WITHOUT NOTICE.

 SQUARE FOOTAGE:

 FIRST FLOOR:
 2,470 S0. FT.

 SECOND FLOOR:
 1,740 S0. FT.

 TOTAL:
 4,210 S0. FT.

FRONT ELEVATION - F VERSION

**BELMONT** 

90° VERSION

THE DRAWING(S) ON THIS PAGE ARE A GRAPHICAL REPRESENTATION ONLY. PLEASE CONSULT YOUR AGENT FOR SPECIFIC INFORMATION REPRESENTED IS SUBJECT TO CHANGE WITHOUT NOTICE.

SQUARE FOOTAGE:

2,470 SQ. FT. 1,740 SQ. FT. TOTAL:

4,210 SQ. FT.

90° VERSION

THE DRAWING(S) ON THIS PAGE ARE A GRAPHICAL REPRESENTATION DULY, PLEASE CONSULT YOUR AGENT FOR SPECIFIC INFORMATION REGARDING THIS FLOOR PLAN. THE DESIGN OF THE FLOOR PLAN REPRESENTED IS SUBJECT TO CHANGE WITHOUT NOTICE.