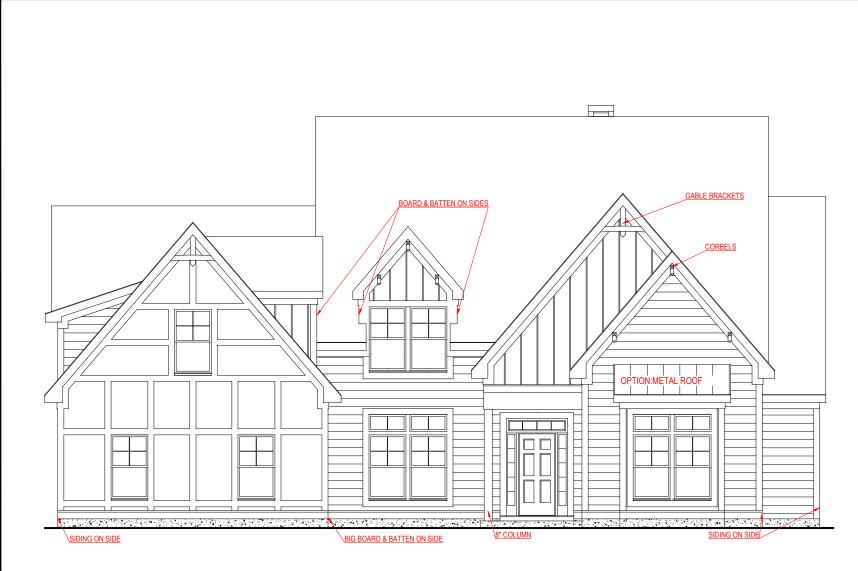

FRONT ELEVATION - A VERSION

**BELMONT** 

90° VERSION

THE DRAWING(S) ON THIS PAGE ARE A GRAPHICAL REPRESENTATION ONLY. PLEASE CONSULT YOUR AGENT FOR SPECIFIC INFORMATION REGARDING THIS FLOOR PLAN. THE DESIGN OF THE FLOOR PLAN REPRESENTED IS SUBJECT TO CHANGE WITHOUT NOTICE.