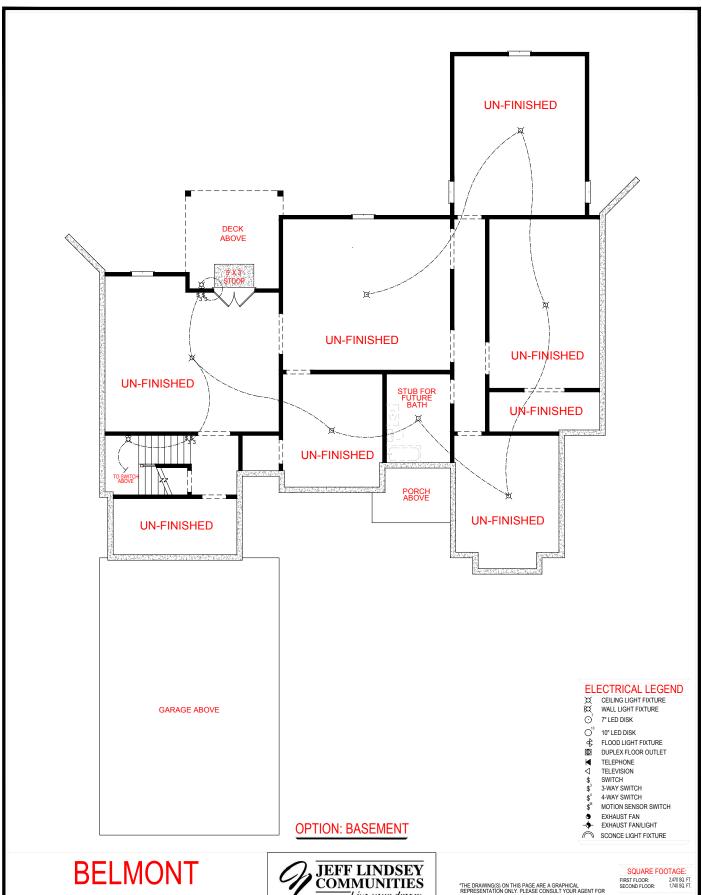

SQUARE FOOTAGE:

2,470 SQ. FT. 1,740 SQ. FT. TOTAL:

4,210 SQ. FT.

90° VERSION

THE DRAWING(S) ON THIS PAGE ARE A GRAPHICAL REPRESENTATION DULY, PLEASE CONSULT YOUR AGENT FOR SPECIFIC INFORMATION REGARDING THIS FLOOR PLAN. THE DESIGN OF THE FLOOR PLAN REPRESENTED IS SUBJECT TO CHANGE WITHOUT NOTICE.