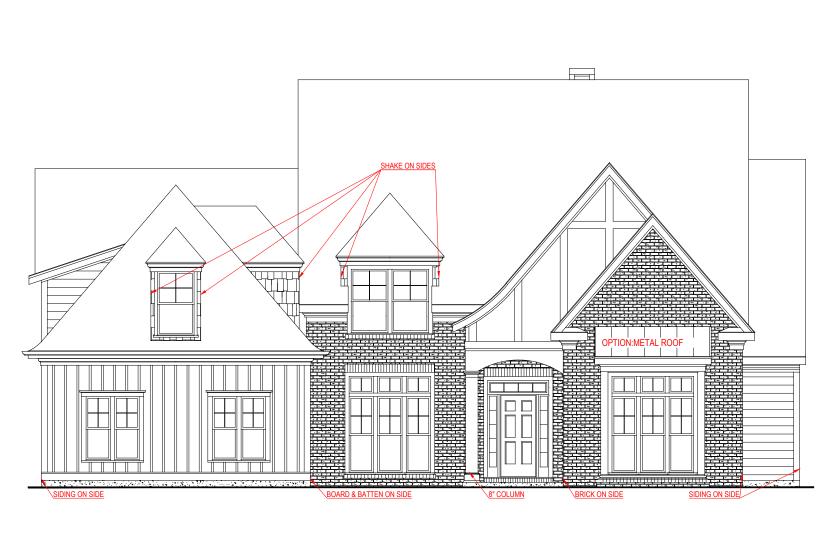

FRONT ELEVATION - B VERSION

**BELMONT** 

90° VERSION

FIRST FLOOR: SECOND FLOOR:

THE DRAWING(S) ON THIS PAGE ARE A GRAPHICAL REPRESENTATION DULY. PLEASE CONSULT YOUR AGENT FOR SPECIFIC INFORMATION REAGAINING THIS FLOOR PLAN. THE DESIGN OF THE FLOOR PLAN REPRESENTED IS SUBJECT TO CHANGE WITHOUT NOTICE.