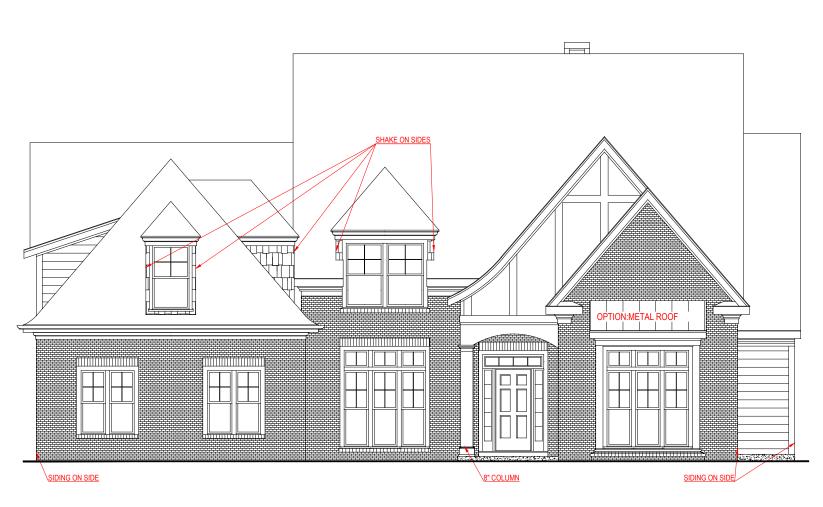

SQUARE FOOTAGE: 2,470 SQ. FT. 1,740 SQ. FT.

TOTAL: 4,210 SQ. FT.

FRONT ELEVATION - D VERSION

**BELMONT** 

90° VERSION

'THE DRAWING(S) ON THIS PAGE ARE A GRAPHICAL REPRESENTATION ONLY. PLEASE CONSULT YOUR AGENT FOR SPECIFIC INFORMATION REGARDING THIS FLOOR PLAN. THE DESIGN OF THE FLOOR PLAN REPRESENTED IS SUBJECT TO CHANGE WITHOUT NOTICE.