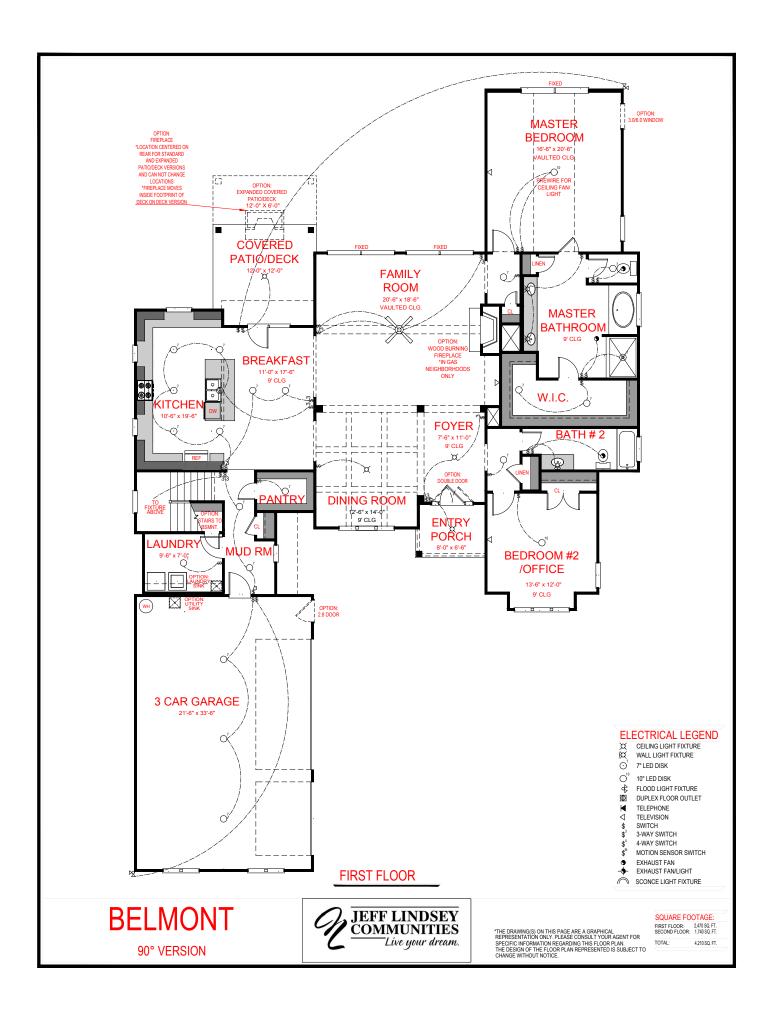

FRONT ELEVATION - B VERSION

**BELMONT** 

90° VERSION

FIRST FLOOR: SECOND FLOOR:

THE DRAWING(S) ON THIS PAGE ARE A GRAPHICAL REPRESENTATION DULY. PLEASE CONSULT YOUR AGENT FOR SPECIFIC INFORMATION REAGAINING THIS FLOOR PLAN. THE DESIGN OF THE FLOOR PLAN REPRESENTED IS SUBJECT TO CHANGE WITHOUT NOTICE.

SQUARE FOOTAGE: 2,470 SQ. FT. 1,740 SQ. FT.

TOTAL: 4,210 SQ. FT.

FRONT ELEVATION - D VERSION

**BELMONT** 

90° VERSION

'THE DRAWING(S) ON THIS PAGE ARE A GRAPHICAL REPRESENTATION ONLY. PLEASE CONSULT YOUR AGENT FOR SPECIFIC INFORMATION REGARDING THIS FLOOR PLAN. THE DESIGN OF THE FLOOR PLAN REPRESENTED IS SUBJECT TO CHANGE WITHOUT NOTICE.

SQUARE FOOTAGE:

2,470 SQ. FT. 1,740 SQ. FT. FIRST FLOOR: SECOND FLOOR: TOTAL:

4,210 SQ. FT.

90° VERSION

THE DRAWING(S) ON THIS PAGE ARE A GRAPHICAL REPRESENTATION DULY, PLEASE CONSULT YOUR AGENT FOR SPECIFIC INFORMATION REGARDING THIS FLOOR PLAN. THE DESIGN OF THE FLOOR PLAN REPRESENTED IS SUBJECT TO CHANGE WITHOUT NOTICE.