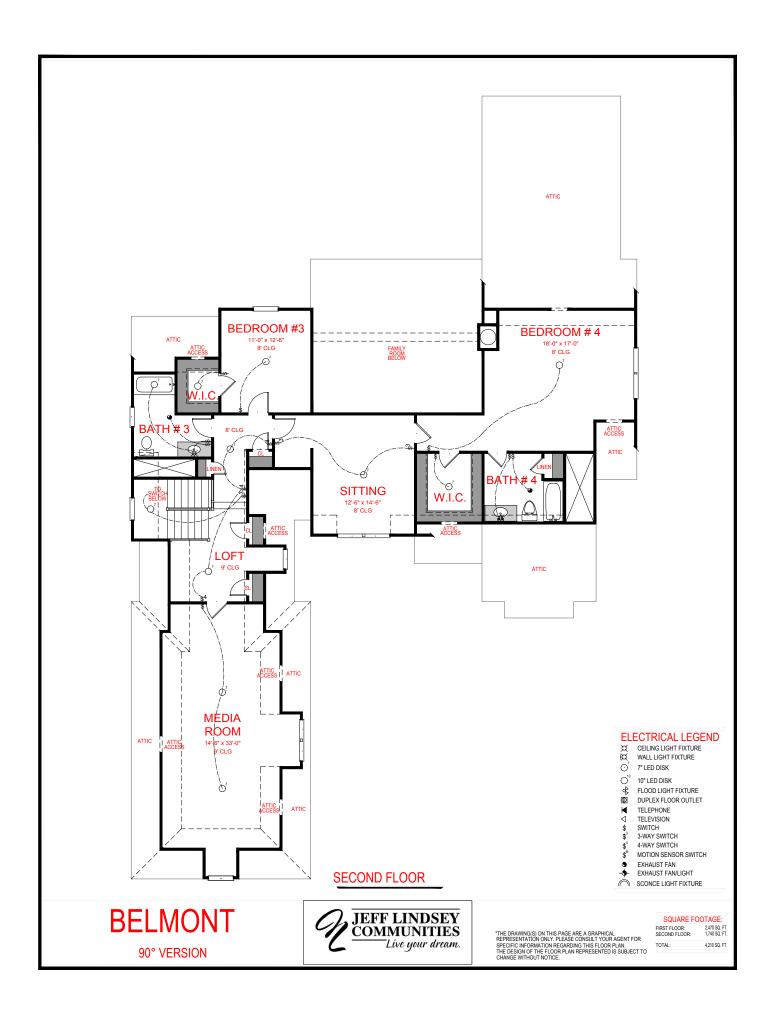

FRONT ELEVATION - B VERSION

**BELMONT** 

90° VERSION

FIRST FLOOR: SECOND FLOOR:

THE DRAWING(S) ON THIS PAGE ARE A GRAPHICAL REPRESENTATION DULY. PLEASE CONSULT YOUR AGENT FOR SPECIFIC INFORMATION REAGAINING THIS FLOOR PLAN. THE DESIGN OF THE FLOOR PLAN REPRESENTED IS SUBJECT TO CHANGE WITHOUT NOTICE.

SQUARE FOOTAGE: 2,470 SQ. FT. 1,740 SQ. FT.

TOTAL: 4,210 SQ. FT.

FRONT ELEVATION - D VERSION

**BELMONT** 

90° VERSION

'THE DRAWING(S) ON THIS PAGE ARE A GRAPHICAL REPRESENTATION ONLY. PLEASE CONSULT YOUR AGENT FOR SPECIFIC INFORMATION REGARDING THIS FLOOR PLAN. THE DESIGN OF THE FLOOR PLAN REPRESENTED IS SUBJECT TO CHANGE WITHOUT NOTICE.

SQUARE FOOTAGE:

2,470 SQ. FT. 1,740 SQ. FT. FIRST FLOOR: SECOND FLOOR: TOTAL:

4,210 SQ. FT.

90° VERSION

THE DRAWING(S) ON THIS PAGE ARE A GRAPHICAL REPRESENTATION DULY, PLEASE CONSULT YOUR AGENT FOR SPECIFIC INFORMATION REGARDING THIS FLOOR PLAN. THE DESIGN OF THE FLOOR PLAN REPRESENTED IS SUBJECT TO CHANGE WITHOUT NOTICE.