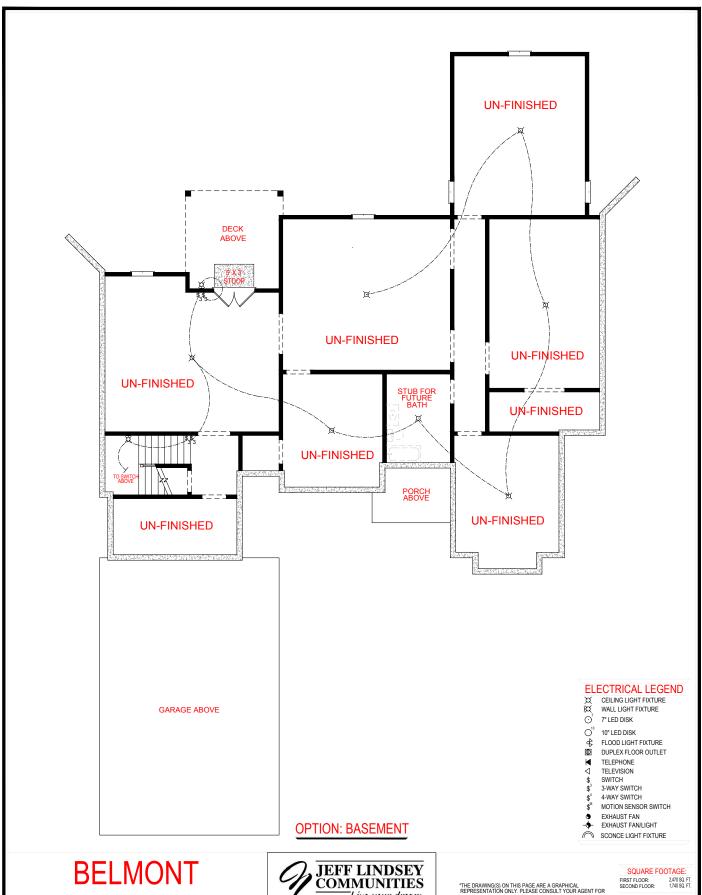

SQUARE FOOTAGE:

2,470 SQ. FT. 1,740 SQ. FT. FIRST FLOOR: SECOND FLOOR: TOTAL:

4,210 SQ. FT.

90° VERSION

THE DRAWING(S) ON THIS PAGE ARE A GRAPHICAL REPRESENTATION DULY, PLEASE CONSULT YOUR AGENT FOR SPECIFIC INFORMATION REGARDING THIS FLOOR PLAN. THE DESIGN OF THE FLOOR PLAN REPRESENTED IS SUBJECT TO CHANGE WITHOUT NOTICE.