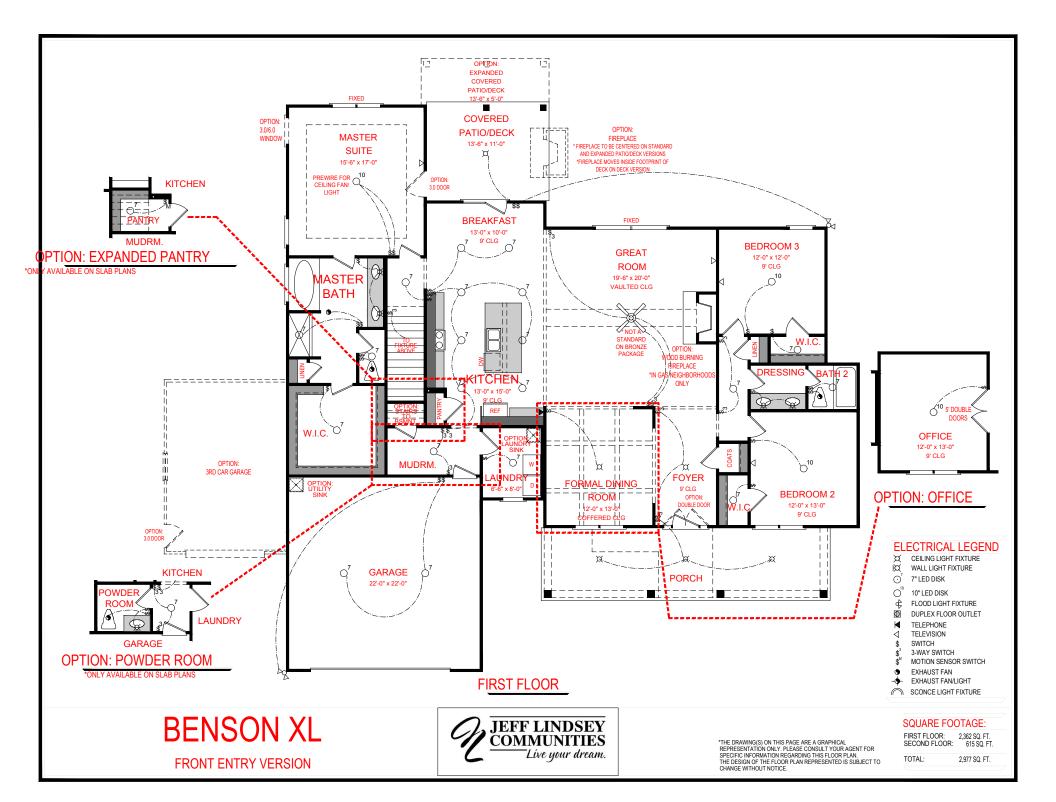

# **BENSON XL** FRONT ENTRY VERSION

\*THE DRAWING(S) ON THIS PAGE ARE A GRAPHICAL REPRESENTATION DNLY. PILEASE CONSULT YOUR AGENT FOR SPECIFIC INFORMATION REPARAING THIS FLOOR PLAN. THE DESIGN OF THE FLOOR PLAN REPRESENTED IS SUBJECT TO CHANGE WITHOUT NOTICE.

#### **ELECTRICAL LEGEND** CEILING LIGHT FIXTURE

Ä WALL LIGHT FIXTURE

0 7" LED DISK

0 10" LED DISK

**₽** FLOOD LIGHT FIXTURE

DUPLEX FLOOR OUTLET

TELEPHONE

TELEVISION

SWITCH

3-WAY SWITCH MOTION SENSOR SWITCH

EXHAUST FAN

EXHAUST FAN/LIGHT

SCONCE LIGHT FIXTURE

#### SQUARE FOOTAGE:

FIRST FLOOR: 2,362 SQ. FT. SECOND FLOOR: 615 SQ. FT.

TOTAL: 2,977 SQ. FT.