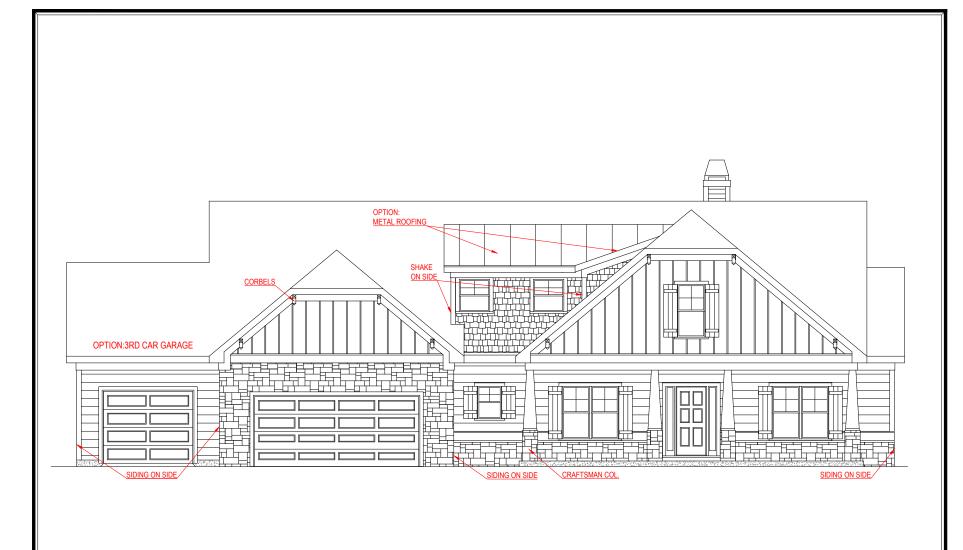

#### SQUARE FOOTAGE:

FIRST FLOOR: 2,362 SQ. FT. SECOND FLOOR: 615 SQ. FT. TOTAL: 2,977 SQ. FT.

FRONT ELEVATION - C VERSION

**BENSON XL** 

FRONT ENTRY VERSION

'THE DRAWING(S) ON THIS PAGE ARE A GRAPHICAL REPRESENTATION ONLY. PLEASE CONSULT YOUR AGENT FOR SPECIFIC INFORMATION REGARDING THIS FLOOR PLAN. THE DESIGN OF THE FLOOR PLAN REPRESENTED IS SUBJECT TO CHANGE WITHOUT NOTICE.

SQUARE FOOTAGE: FIRST FLOOR: 2,362 SQ. FT. SECOND FLOOR: 615 SQ. FT. TOTAL:

2,977 SQ. FT.

FRONT ELEVATION - D VERSION

**BENSON XL** 

FRONT ENTRY VERSION

'THE DRAWING(S) ON THIS PAGE ARE A GRAPHICAL REPRESENTATION ONLY. PLEASE CONSULT YOUR AGENT FOR SPECIFIC INFORMATION REGARDING THIS FLOOR PLAN. THE DESIGN OF THE FLOOR PLAN REPRESENTED IS SUBJECT TO CHANGE WITHOUT NOTICE.