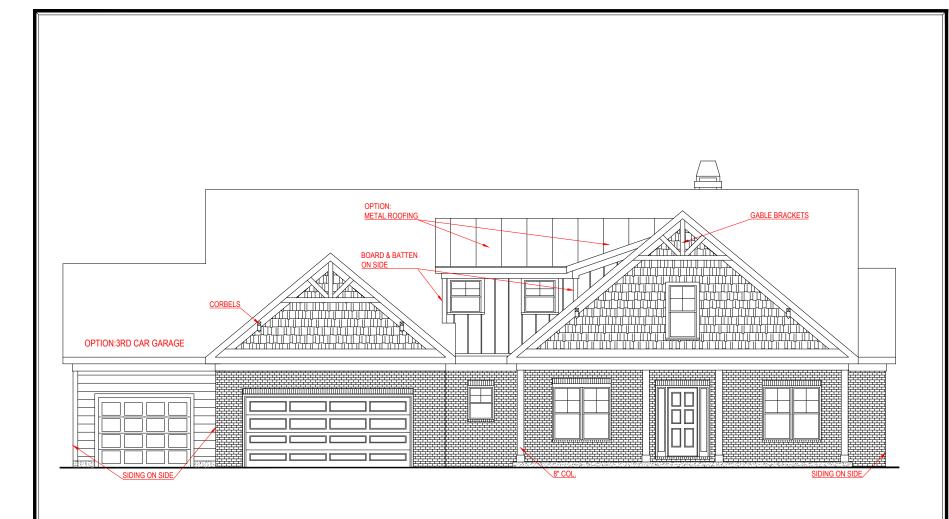

SQUARE FOOTAGE: FIRST FLOOR: 2,362 SQ. FT. SECOND FLOOR: 615 SQ. FT. TOTAL:

2,977 SQ. FT.

FRONT ELEVATION - D VERSION

**BENSON XL** 

FRONT ENTRY VERSION

'THE DRAWING(S) ON THIS PAGE ARE A GRAPHICAL REPRESENTATION ONLY. PLEASE CONSULT YOUR AGENT FOR SPECIFIC INFORMATION REGARDING THIS FLOOR PLAN. THE DESIGN OF THE FLOOR PLAN REPRESENTED IS SUBJECT TO CHANGE WITHOUT NOTICE.

#### SQUARE FOOTAGE:

FIRST FLOOR: 2,362 SQ. FT. SECOND FLOOR: 615 SQ. FT.

TOTAL: 2,977 SQ. FT.

### FRONT ELEVATION - F VERSION

**BENSON XL** 

FRONT ENTRY VERSION

"THE DRAWING(S) ON THIS PAGE ARE A GRAPHICAL REPRESENTATION ONLY. PLEASE CONSULT YOUR AGENT FOR SPECIFIC INFORMATION REGARDING THIS FLOOR PLAN. THE DESIGN OF THE FLOOR PLAN REPRESENTED IS SUBJECT TO CHANGE WITHOUT MOTICE.