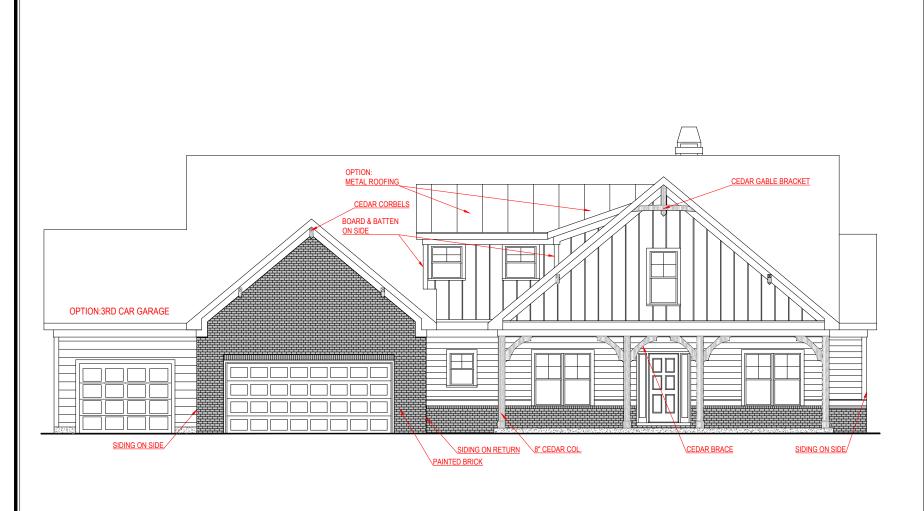

FRONT ELEVATION - A VERSION

**BENSON XL** 

FRONT ENTRY VERSION

"THE DRAWING(S) ON THIS PAGE ARE A GRAPHICAL REPRESENTATION ONLY. PLEASE CONSULT YOUR AGENT FOR SPECIFIC INFORMATION REPARAINING THIS FLOOR PLAN. THE DESIGN OF THE FLOOR PLAN REPRESENTED IS SUBJECT TO CHANGE WITHOUT MOTICE.