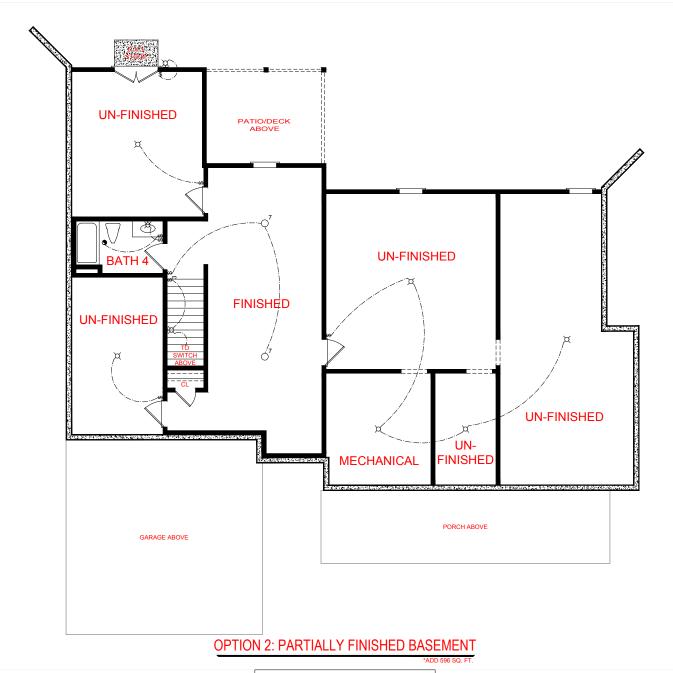

ECT TO CHANGE WITHOUT MOTICE.

### SQUARE FOOTAGE:

FIRST FLOOR: 2,362 SQ. FT. 615 SQ. FT. SECOND FLOOR:

TOTAL: 2,977 SQ. FT.



**OPTION 1: UN-FINISHED BASEMENT** 

# **BENSON XL** FRONT ENTRY VERSION



\*THE DRAWING(S) ON THIS PAGE ARE A GRAPHICAL REPRESENTATION DNLY. PILEASE CONSULT YOUR AGENT FOR SPECIFIC INFORMATION REPARAING THIS FLOOR PLAN. THE DESIGN OF THE FLOOR PLAN REPRESENTED IS SUBJECT TO CHANGE WITHOUT NOTICE.

#### **ELECTRICAL LEGEND** CEILING LIGHT FIXTURE

Ä WALL LIGHT FIXTURE

0 7" LED DISK

0 10" LED DISK

**₽** FLOOD LIGHT FIXTURE

DUPLEX FLOOR OUTLET

TELEPHONE

TELEVISION

SWITCH

3-WAY SWITCH MOTION SENSOR SWITCH

EXHAUST FAN

EXHAUST FAN/LIGHT

SCONCE LIGHT FIXTURE

#### SQUARE FOOTAGE:

FIRST FLOOR: 2,362 SQ. FT. SECOND FLOOR: 615 SQ. FT.

TOTAL: 2,977 SQ. FT.



#### **ELECTRICAL LEGEND**

XX CEILING LIGHT FIXTURE

WALL LIGHT FIXTURE 0 7" LED DISK

010 10" LED DISK

FLOOD LIGHT FIXTURE

**₽** DUPLEX FLOOR OUTLET

TELEPHONE

TELEVISION

SWITCH

3-WAY SWITCH

MOTION SENSOR SWITCH EXHAUST FAN

EXHAUST FAN/LIGHT

SCONCE LIGHT FIXTURE

**BENSON XL** 

FRONT ENTRY VERSION



'THE DRAWING(S) ON THIS PAGE ARE A GRAPHICAL REPRESENTATION ONLY. PLEASE CONSULT YOUR AGENT FOR SPECIFIC INFORMATION REGARDING THIS FLOOR PLAN. THE DESIGN OF THE FLOOR PLAN REPRESENTED IS SUBJECT TO CHANGE WITHOUT NOTICE.

#### SQUARE FOOTAGE:

FIRST FLOOR: SECOND FLOOR:

2,362 SQ. FT. 615 SQ. FT.

TOTAL:

2.977 SQ. FT.



# SQUARE FOOTAGE:

**ELECTRICAL LEGEND** 

CEILING LIGHT FIXTURE

WALL LIGHT FIXTURE

FLOOD LIGHT FIXTURE DUPLEX FLOOR OUTLET TELEPHONE

7" LED DISK

10" LED DI