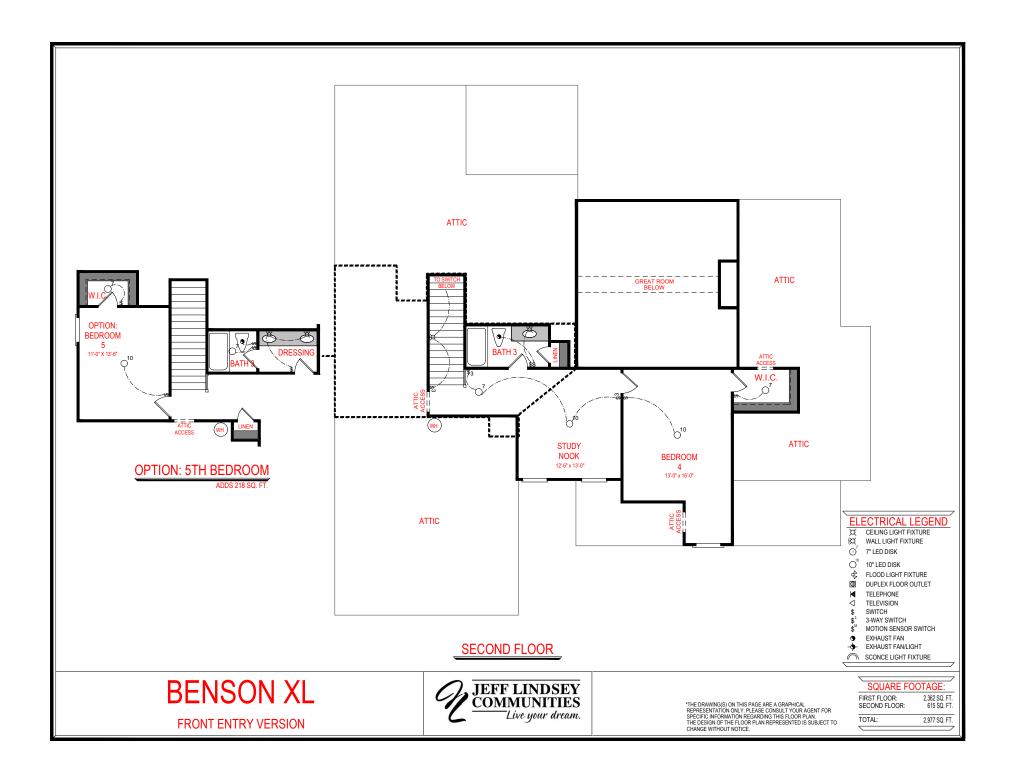

#### **ELECTRICAL LEGEND**

XX CEILING LIGHT FIXTURE

WALL LIGHT FIXTURE 0 7" LED DISK

010 10" LED DISK

FLOOD LIGHT FIXTURE

**₽** DUPLEX FLOOR OUTLET

TELEPHONE

TELEVISION

SWITCH

3-WAY SWITCH

MOTION SENSOR SWITCH EXHAUST FAN

EXHAUST FAN/LIGHT

SCONCE LIGHT FIXTURE

**BENSON XL** 

FRONT ENTRY VERSION

'THE DRAWING(S) ON THIS PAGE ARE A GRAPHICAL REPRESENTATION ONLY. PLEASE CONSULT YOUR AGENT FOR SPECIFIC INFORMATION REGARDING THIS FLOOR PLAN. THE DESIGN OF THE FLOOR PLAN REPRESENTED IS SUBJECT TO CHANGE WITHOUT NOTICE.

#### SQUARE FOOTAGE:

FIRST FLOOR: SECOND FLOOR:

2,362 SQ. FT. 615 SQ. FT.

TOTAL:

2.977 SQ. FT.