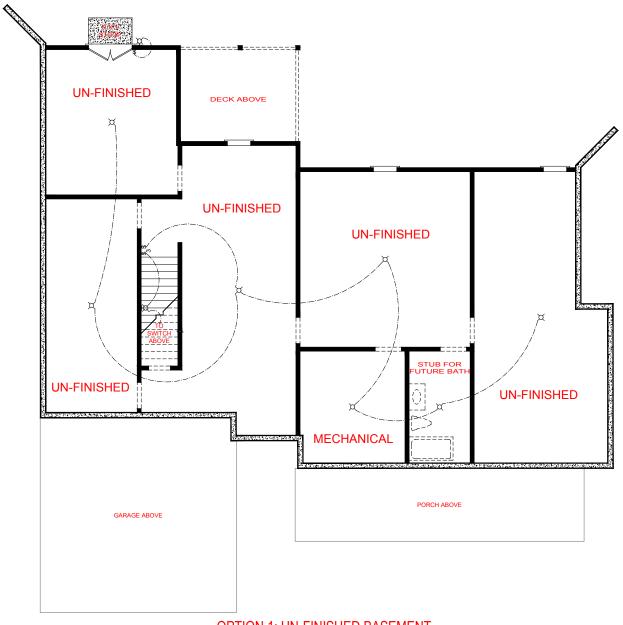

### SQUARE FOOTAGE:

FIRST FLOOR: 2,362 SQ. FT. 615 SQ. FT. SECOND FLOOR:

TOTAL: 2,977 SQ. FT.

**OPTION 1: UN-FINISHED BASEMENT** 