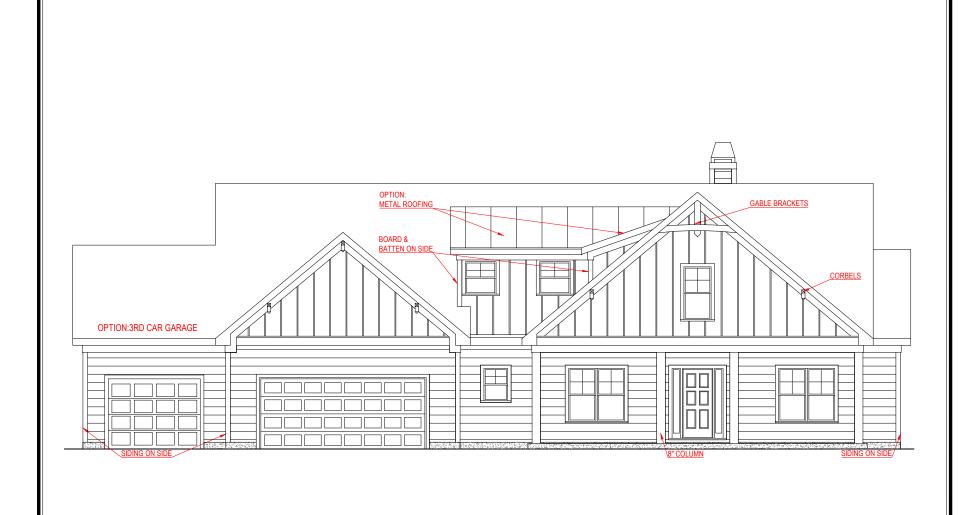

FRONT ELEVATION - A VERSION

**BENSON XL** 

FRONT ENTRY VERSION

"THE DRAWING(S) ON THIS PAGE ARE A GRAPHICAL REPRESENTATION ONLY. PLEASE CONSULT YOUR AGENT FOR SPECIFIC INFORMATION REPARAINING THIS FLOOR PLAN. THE DESIGN OF THE FLOOR PLAN REPRESENTED IS SUBJECT TO CHANGE WITHOUT MOTICE.

## SQUARE FOOTAGE:

FIRST FLOOR: 2,362 SQ. FT. SECOND FLOOR: 615 SQ. FT. TOTAL: 2,977 SQ. FT.

FRONT ELEVATION - B VERSION

**BENSON XL** 

FRONT ENTRY VERSION

THE DRAWING(S) ON THIS PAGE ARE A GRAPHICAL REPRESENTATION ONLY. PLEASE CONSULT YOUR AGENT FOR SPECIFIC INFORMATION REPRESENTED IS SUBJECT TO CHANGE WITHOUT WOTHER.