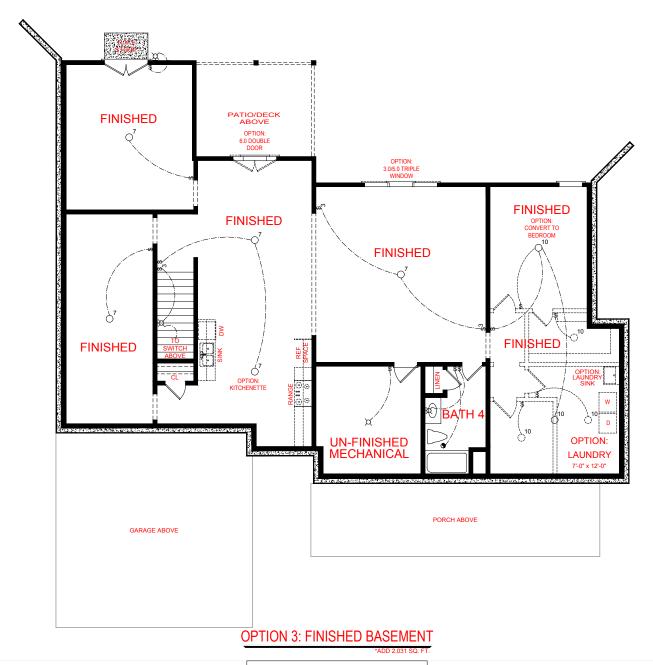

R SWITCH

EXHAUST FAN

EXHAUST FAN/LIGHT

SCONCE LIGHT FIXTURE

#### SQUARE FOOTAGE:

FIRST FLOOR: 2,362 SQ. FT. SECOND FLOOR: 615 SQ. FT.

TOTAL: 2,977 SQ. FT.



#### **ELECTRICAL LEGEND**

XX CEILING LIGHT FIXTURE

WALL LIGHT FIXTURE 0 7" LED DISK

010 10" LED DISK

FLOOD LIGHT FIXTURE

**₽** DUPLEX FLOOR OUTLET

TELEPHONE

TELEVISION

SWITCH

3-WAY SWITCH

MOTION SENSOR SWITCH EXHAUST FAN

EXHAUST FAN/LIGHT

SCONCE LIGHT FIXTURE

**BENSON XL** 

FRONT ENTRY VERSION



'THE DRAWING(S) ON THIS PAGE ARE A GRAPHICAL REPRESENTATION ONLY. PLEASE CONSULT YOUR AGENT FOR SPECIFIC INFORMATION REGARDING THIS FLOOR PLAN. THE DESIGN OF THE FLOOR PLAN REPRESENTED IS SUBJECT TO CHANGE WITHOUT NOTICE.

#### SQUARE FOOTAGE:

FIRST FLOOR: SECOND FLOOR:

2,362 SQ. FT. 615 SQ. FT.

TOTAL:

2.977 SQ. FT.



# SQUARE FOOTAGE:

**ELECTRICAL LEGEND** 

CEILING LIGHT FIXTURE

WALL LIGHT FIXTURE

FLOOD LIGHT FIXTURE DUPLEX FLOOR OUTLET TELEPHONE

7" LED DISK

10" LED DISK

TELEVISION SWITCH 3-WAY SWITCH MOTION SENSOR SWITCH EXHAUST FAN

XX

0

 $\bigcirc^{10}$ 

**₽** 

◁

FIRST FLOOR: 2,362 SQ. FT. SECOND FLOOR: 615 SQ. FT.

- EXHAUST FAN/LIGHT

SCONCE LIGHT FIXTURE

TOTAL:

2,977 SQ. FT.

**BENSON XL** 

FRONT ENTRY VERSION

JEFF LINDSEY COMMUNITIES
Live your dream.

\*THE DRAWING(S) ON THIS PAGE ARE A GRAPHICAL REPRESENTATION ONLY. PLEASE CONSULT YOUR AGENT FOR SPECIFIC INFORMATION REGARDING THIS FLOOR PLAN. THE DESIGN OF THE FLOOR PLAN REPRESENTED IS SUBJECT TO CHANGE WITHOUT NOTICE.