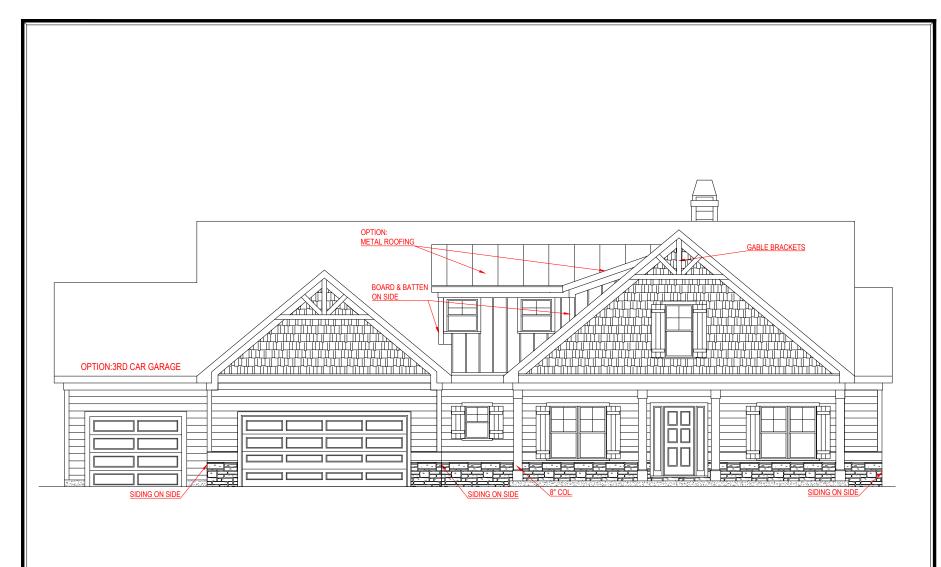

## SQUARE FOOTAGE:

FIRST FLOOR: 2,362 SQ. FT. SECOND FLOOR: 615 SQ. FT. TOTAL: 2,977 SQ. FT.

FRONT ELEVATION - B VERSION

**BENSON XL** 

FRONT ENTRY VERSION

THE DRAWING(S) ON THIS PAGE ARE A GRAPHICAL REPRESENTATION ONLY. PLEASE CONSULT YOUR AGENT FOR SPECIFIC INFORMATION REPRESENTED IS SUBJECT TO CHANGE WITHOUT WOTHER.

#### SQUARE FOOTAGE:

FIRST FLOOR: 2,362 SQ. FT. SECOND FLOOR: 615 SQ. FT. TOTAL: 2,977 SQ. FT.

FRONT ELEVATION - C VERSION

**BENSON XL** 

FRONT ENTRY VERSION

'THE DRAWING(S) ON THIS PAGE ARE A GRAPHICAL REPRESENTATION ONLY. PLEASE CONSULT YOUR AGENT FOR SPECIFIC INFORMATION REGARDING THIS FLOOR PLAN. THE DESIGN OF THE FLOOR PLAN REPRESENTED IS SUBJECT TO CHANGE WITHOUT NOTICE.