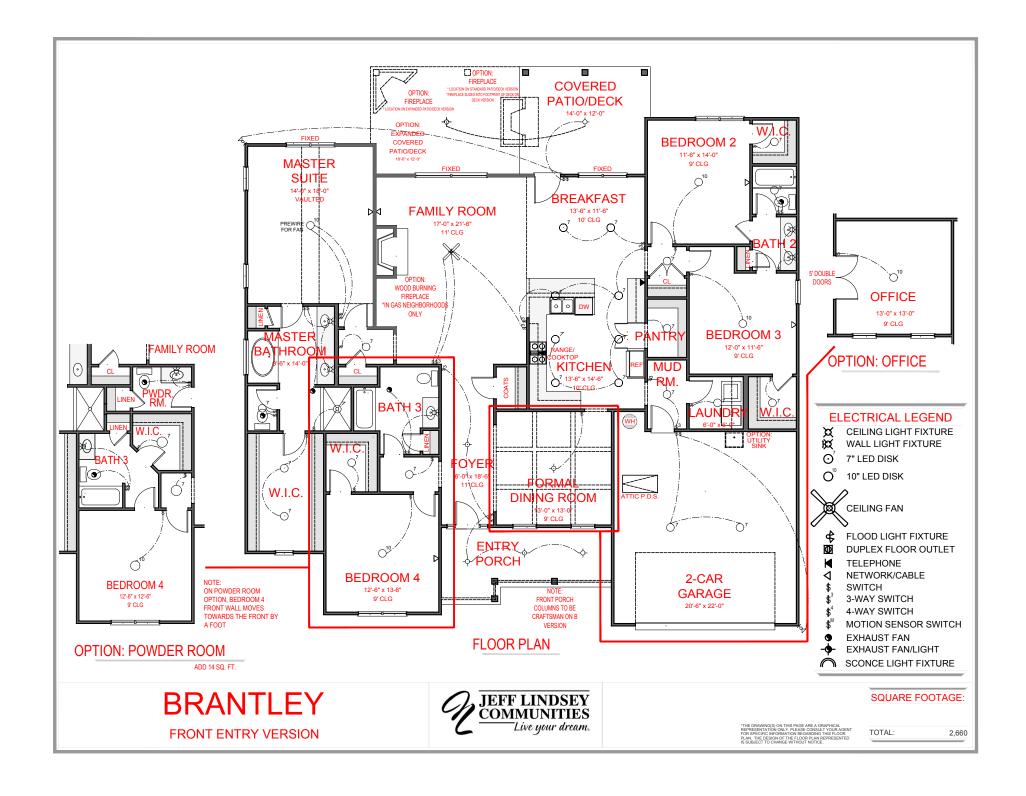

NG(S) ON THIS PAGE ARE A GRAPHICAL REPRESENTATION ONLY: PLEASE CONSULT YOUR AGE! FOR SPECIFIC INFORMATION REGARDING THIS FLOOR PLAN. THE DESIGN OF THE FLOOR PLAN REPRESENTE! IS SUBJECT TO CHANGE WITHOUT NOTICE.

TOTAL:

2,660



FRONT ELEVATION- B VERSION





SQUARE FOOTAGE:

"THE DRAWING(S) ON THIS PAGE ARE A GRAPHICAL REPRESENTATION ONLY: PLEASE CONSULT YOUR AGE FOR SPECIFIC INFORMATION REGARDING THIS FLOOR PLAN. THE DESIGN OF THE FLOOR PLAN REPRESENTE IS SUBJECT TO CHANGE WITHOUT NOTICE.

TOTAL:

2,660



FRONT ELEVATION- D VERSION





SQUARE FOOTAGE:

"THE DRAWING(S) ON THIS PAGE ARE A GRAPHICAL REPRESENTATION ONLY: PLEASE CONSULT YOUR AGE! FOR SPECIFIC INFORMATION REGARDING THIS FLOOR PLAN. THE DESIGN OF THE FLOOR PLAN REPRESENTE! IS SUBJECT TO CHANGE WITHOUT NOTICE

TOTAL:

2,660