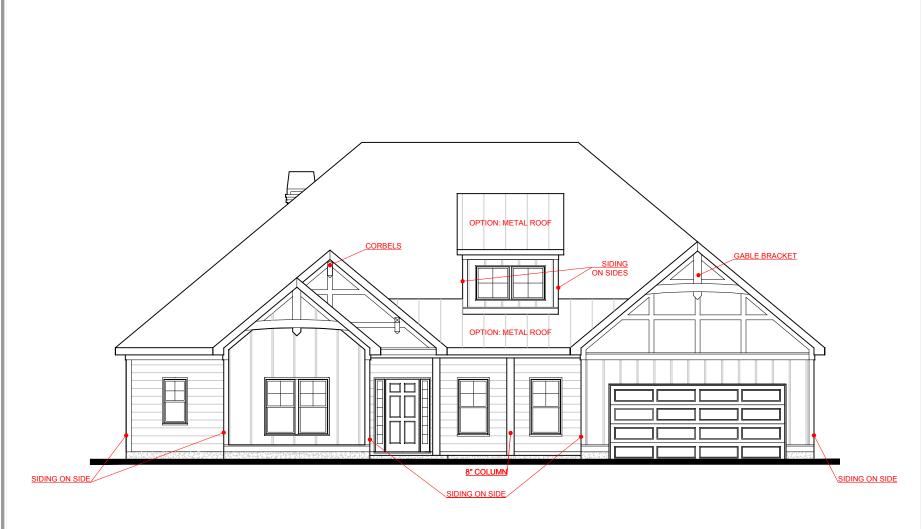

FRONT ELEVATION- A VERSION

SQUARE FOOTAGE:

"THE DRAWING(S) ON THIS PAGE ARE A GRAPHICAL REPRESENTATION ONLY: PLEASE CONSULT YOUR AGE! FOR SPECIFIC INFORMATION REGARDING THIS FLOOR PLAN. THE DESIGN OF THE FLOOR PLAN REPRESENTE! IS SUBJECT TO CHANGE WITHOUT NOTICE.

TOTAL:

2,660

FRONT ELEVATION- B VERSION

SQUARE FOOTAGE:

"THE DRAWING(S) ON THIS PAGE ARE A GRAPHICAL REPRESENTATION ONLY: PLEASE CONSULT YOUR AGE FOR SPECIFIC INFORMATION REGARDING THIS FLOOR PLAN. THE DESIGN OF THE FLOOR PLAN REPRESENTE IS SUBJECT TO CHANGE WITHOUT NOTICE.