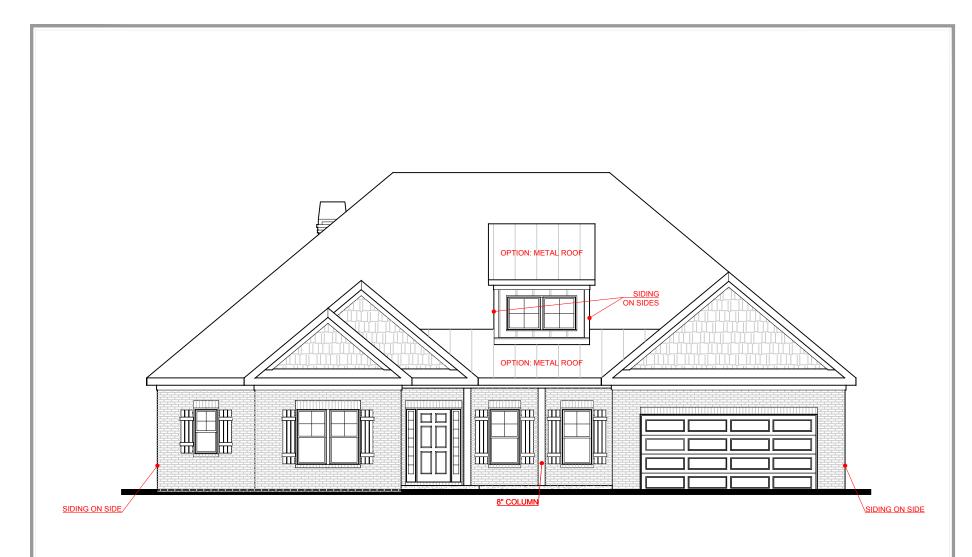

TOTAL:

2,660

FRONT ELEVATION- D VERSION

SQUARE FOOTAGE:

"THE DRAWING(S) ON THIS PAGE ARE A GRAPHICAL REPRESENTATION ONLY: PLEASE CONSULT YOUR AGE! FOR SPECIFIC INFORMATION REGARDING THIS FLOOR PLAN. THE DESIGN OF THE FLOOR PLAN REPRESENTE! IS SUBJECT TO CHANGE WITHOUT NOTICE

TOTAL:

2,660