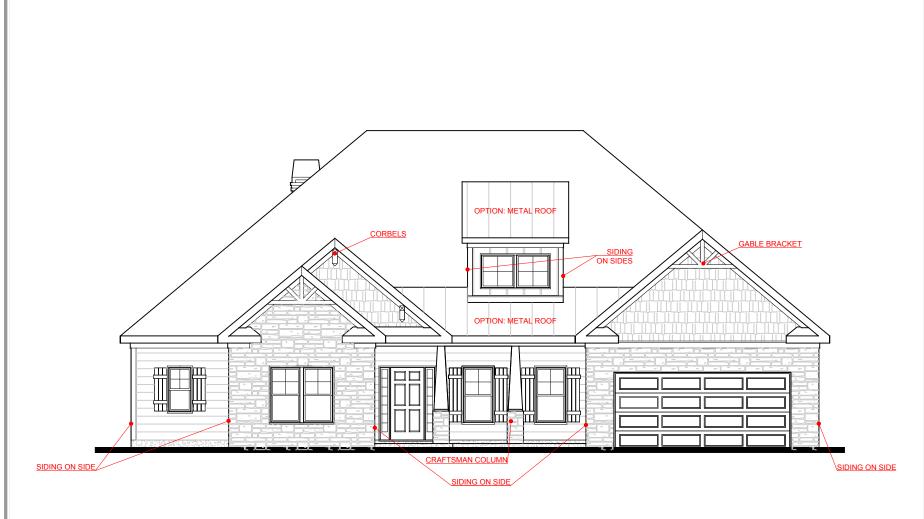

TOTAL:

2,660

FRONT ELEVATION- B VERSION

SQUARE FOOTAGE:

"THE DRAWING(S) ON THIS PAGE ARE A GRAPHICAL REPRESENTATION ONLY: PLEASE CONSULT YOUR AGE FOR SPECIFIC INFORMATION REGARDING THIS FLOOR PLAN. THE DESIGN OF THE FLOOR PLAN REPRESENTE IS SUBJECT TO CHANGE WITHOUT NOTICE.

TOTAL:

2,660

FRONT ELEVATION- D VERSION

SQUARE FOOTAGE:

"THE DRAWING(S) ON THIS PAGE ARE A GRAPHICAL REPRESENTATION ONLY: PLEASE CONSULT YOUR AGE! FOR SPECIFIC INFORMATION REGARDING THIS FLOOR PLAN. THE DESIGN OF THE FLOOR PLAN REPRESENTE! IS SUBJECT TO CHANGE WITHOUT NOTICE