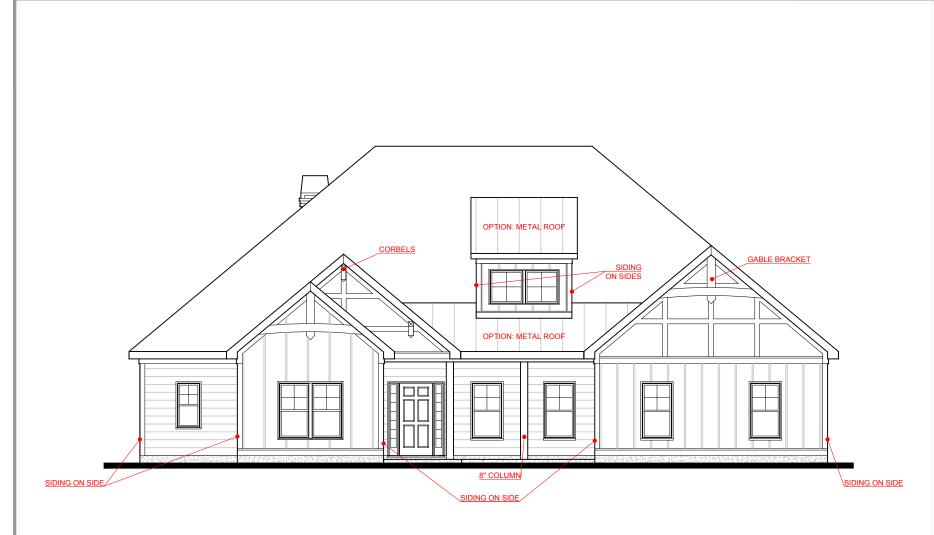

FRONT ELEVATION- A VERSION

SQUARE FOOTAGE:

2,660

"THE DRAWING(S) ON THIS PAGE ARE A GRAPHICAL REPRESENTATION ONLY. PLEASE CONSULT YOUR AGEN FOR SPECIFIC INFORMATION REGARDING THIS FLOOR PLAN. THE DESIGN OF THE FLOOR PLAN REPRESENTED IS SUBJECT TO CHANGE WITHOUT NOTICE.