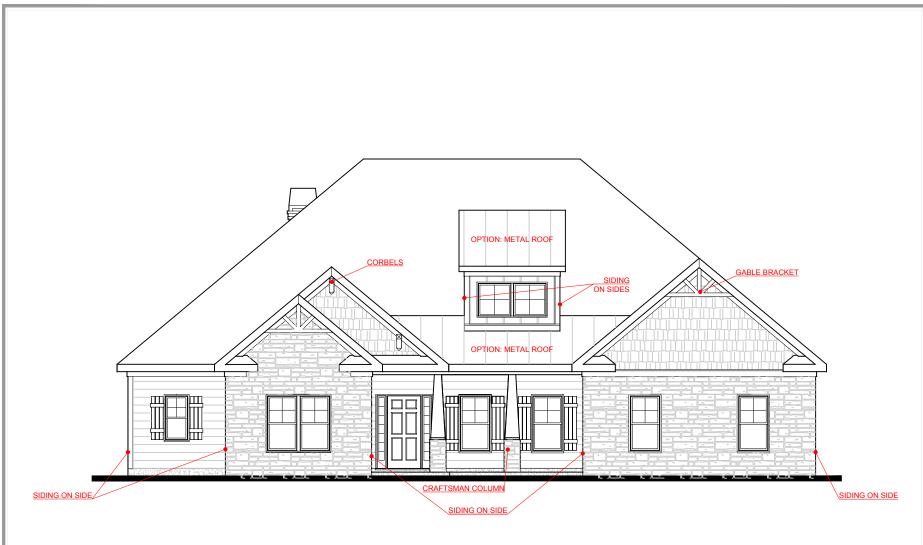

TOTAL:

FRONT ELEVATION- B VERSION

SQUARE FOOTAGE:

"THE DRAWING(S) ON THIS PAGE ARE A GRAPHICAL REPRESENTATION ONLY: PLEASE CONSULT YOUR AGEN FOR SPECIFIC INFORMATION REGARDING THIS FLOOR PLAN. THE DESIGN OF THE FLOOR PLAN REPRESENTED IS SHIB INCOME. THE SHIP IN THE PLAN REPRESENTED IS SHIB INCOME. THE PLAN REPRESENTED IN THE PROPERTY OF THE PLAN PROPERTY OF THE PLAN REPRESENTED IN THE PROPERTY OF THE PLAN PROPERTY OF THE PLAN REPRESENTED THE PROPERTY OF THE PLAN PROP