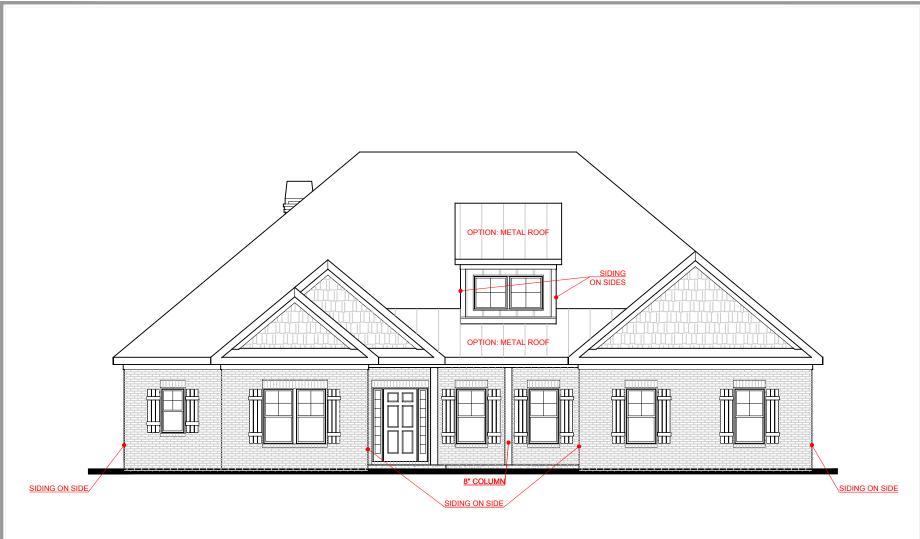

TOTAL:

2,660

FRONT ELEVATION- D VERSION

SQUARE FOOTAGE:

"THE DRAWING(S) ON THIS PAGE ARE A GRAPHICAL REPRESENTATION ONLY. PLEASE CONSULT YOUR AGEN FOR SPECIFIC INFORMATION REGARDING THIS FLOOR PLAN. THE DESIGN OF THE FLOOR PLAN REPRESENTED IS SUBJECT TO CHANGE WITHOUT NOTICE.