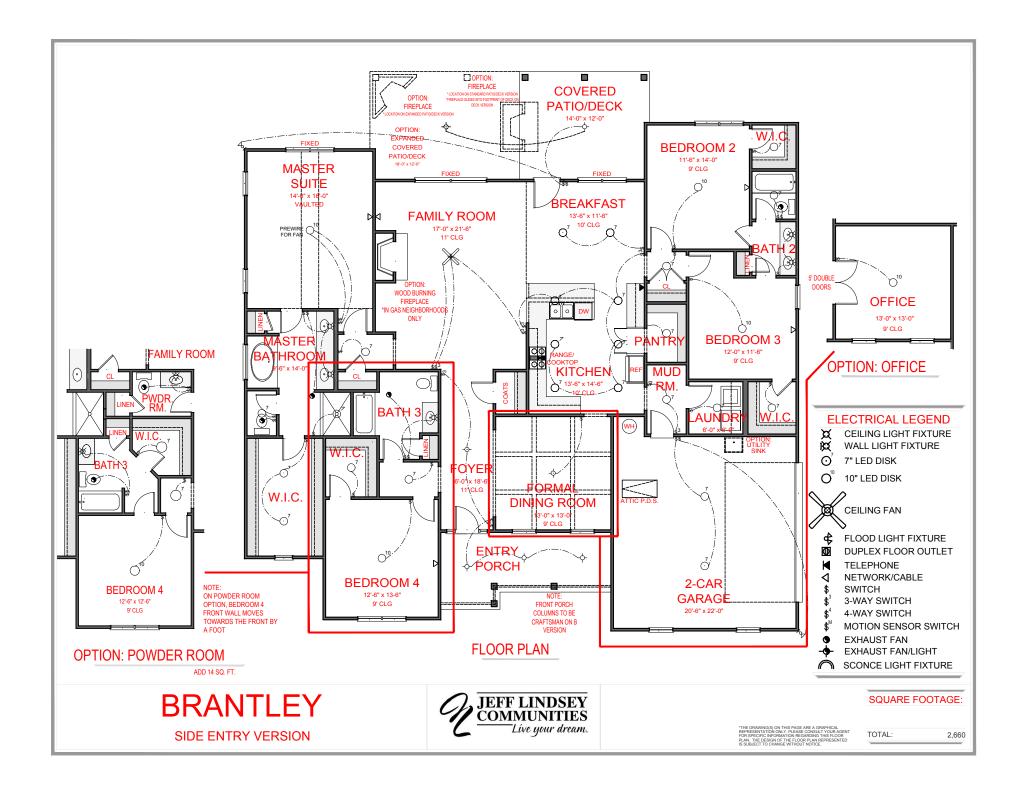

THOUT NOTICE.

TOTAL:



FRONT ELEVATION- B VERSION





SQUARE FOOTAGE:

"THE DRAWING(S) ON THIS PAGE ARE A GRAPHICAL REPRESENTATION ONLY: PLEASE CONSULT YOUR AGEN FOR SPECIFIC INFORMATION REGARDING THIS FLOOR PLAN. THE DESIGN OF THE FLOOR PLAN REPRESENTED IS SHIB INCOME. THE SHIP IN THE PLAN REPRESENTED IS SHIB INCOME. THE PLAN REPRESENTED IN THE PROPERTY OF THE PLAN PROPERTY OF THE PLAN REPRESENTED IN THE PROPERTY OF THE PLAN PROPERTY OF THE PLAN REPRESENTED THE PROPERTY OF THE PLAN PROP

TOTAL:

2,660



FRONT ELEVATION- D VERSION





SQUARE FOOTAGE:

"THE DRAWING(S) ON THIS PAGE ARE A GRAPHICAL REPRESENTATION ONLY. PLEASE CONSULT YOUR AGEN FOR SPECIFIC INFORMATION REGARDING THIS FLOOR PLAN. THE DESIGN OF THE FLOOR PLAN REPRESENTED IS SUBJECT TO CHANGE WITHOUT NOTICE.

TOTAL:

2,660