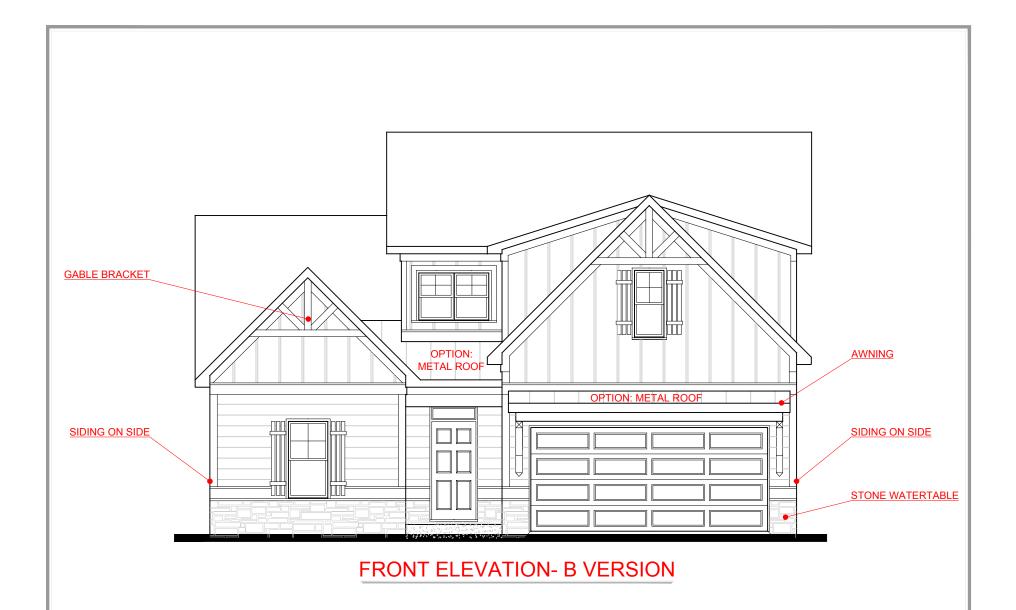

SQUARE FOOTAGE:

FIRST FLOOR: 1,398 SECOND FLOOR: 1,167

OTAL: 2,565

HE DRAWING(S) ON THIS PAGE ARE A GRAPHICAL PRESENTATION ONLY. PLEASE CONSULT YOUR AG R SPECIFIC INFORMATION REGARDING THIS FLOOR AN. THE DESIGN OF THE FLOOR PLAN REPRESENTI



FRONT ENTRY VERSION

Live your dream.

SECOND FLOOR: 1,167

2,565

TOTAL:



SECOND FLOOR PLAN

## **ELECTRICAL LEGEND**

CEILING LIGHT FIXTURE

₩ WALL LIGHT FIXTURE

⊙ 7" LED DISK

O 10" LED DISK



FLOOD LIGHT FIXTURE

DUPLEX FLOOR OUTLET

**▼** TELEPHONE

\$ SWITCH

\$<sup>3</sup> 3-WAY SWITCH

\$ 4-WAY SWITCH

\$<sup>™</sup> MOTION SENSOR SWITCH

EXHAUST FAN

- EXHAUST FAN/LIGHT

SCONCE LIGHT FIXTURE

CARLTON FRONT ENTRY VERSION



## SQUARE FOOTAGE:

FIRST FLOOR: 1,398 SECOND FLOOR: 1,167

TOTAL: 2,565