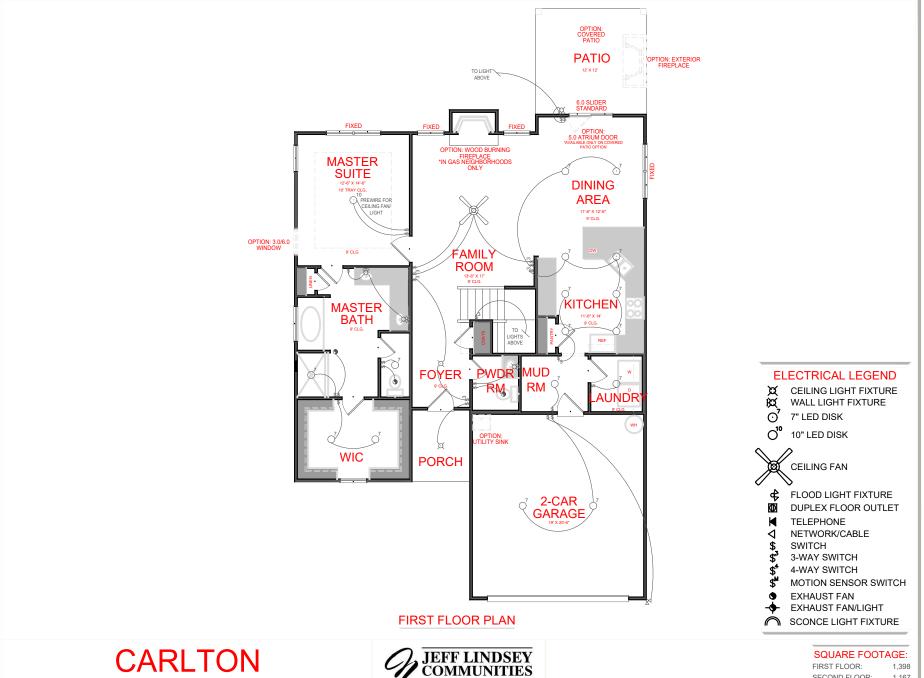

SQUARE FOOTAGE:

FIRST FLOOR: 1,398 SECOND FLOOR: 1,167

OTAL: 2,565

HE DRAWING(S) ON THIS PAGE ARE A GRAPHICAL PRESENTATION ONLY. PLEASE CONSULT YOUR AG R SPECIFIC INFORMATION REGARDING THIS FLOOR AN. THE DESIGN OF THE FLOOR PLAN REPRESENTI

## **ELECTRICAL LEGEND**

CEILING LIGHT FIXTURE

₩ WALL LIGHT FIXTURE

⊙ 7" LED DISK

O 10" LED DISK

FLOOD LIGHT FIXTURE

DUPLEX FLOOR OUTLET

**▼** TELEPHONE

\$ SWITCH

\$<sup>3</sup> 3-WAY SWITCH

\$ 4-WAY SWITCH

\$<sup>™</sup> MOTION SENSOR SWITCH

EXHAUST FAN

- EXHAUST FAN/LIGHT

SCONCE LIGHT FIXTURE

CARLTON FRONT ENTRY VERSION

## SQUARE FOOTAGE:

FIRST FLOOR: 1,398 SECOND FLOOR: 1,167

TOTAL: 2,565