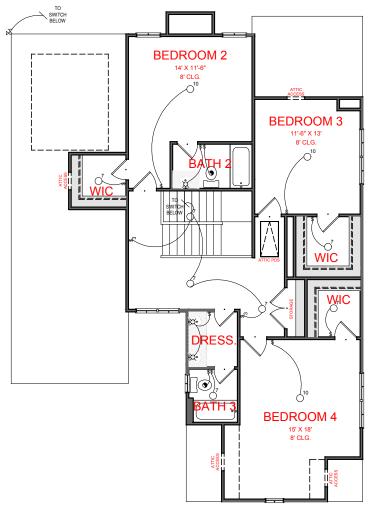

FRONT ENTRY VERSION

Live your dream.

SECOND FLOOR: 1,167

2,565

TOTAL:

SECOND FLOOR PLAN

## SQUARE FOOTAGE:

FIRST FLOOR: 1,398 SECOND FLOOR: 1,167

TOTAL: 2,565