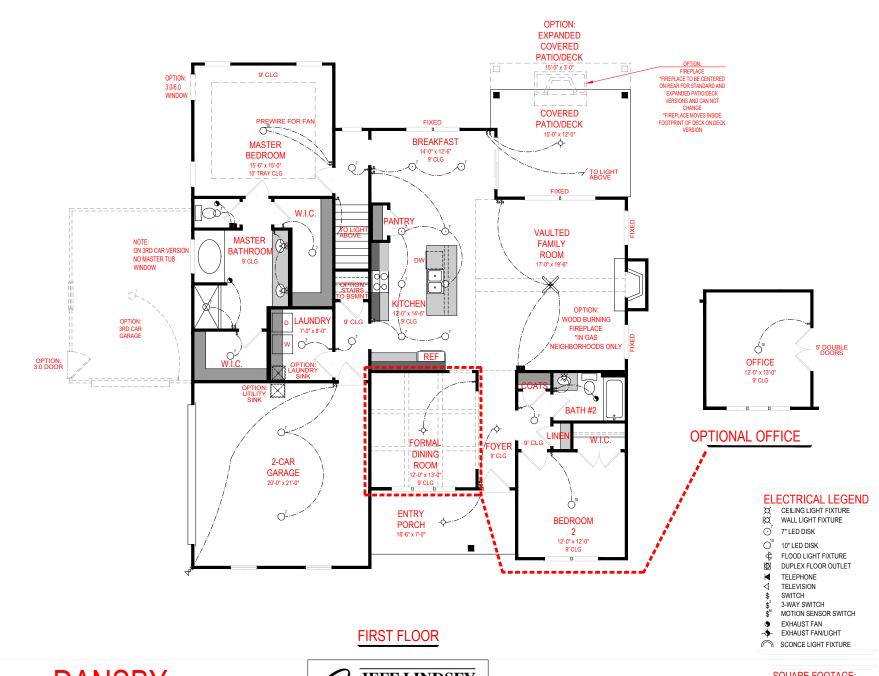

# **DANSBY** SIDE ENTRY VERSION

### **ELECTRICAL LEGEND** CEILING LIGHT FIXTURE

Ø,

WALL LIGHT FIXTURE

0 7" LED DISK

 $\bigcirc^{10}$ 10" LED DISK

\$ ₩ FLOOD LIGHT FIXTURE

DUPLEX FLOOR OUTLET

TELEPHONE

TELEVISION

SWITCH

3-WAY SWITCH

MOTION SENSOR SWITCH

EXHAUST FAN

- EXHAUST FAN/LIGHT

SCONCE LIGHT FIXTURE

**DANSBY** SIDE ENTRY VERSION

'THE DRAWING(S) ON THIS PAGE ARE A GRAPHICAL REPRESENTATION ONLY. PLEASE CONSULT YOUR AGENT FOR SPECIFIC INFORMATION REGADING THIS FLOOR PLAN. THE DESIGN OF THE FLOOR PLAN REPRESENTED IS SUBJECT TO

CHANGE WITHOUT NOTICE.

#### SQUARE FOOTAGE:

FIRST FLOOR: 1,934 SQ. FT. SECOND FLOOR: 683 SQ. FT.

TOTAL: