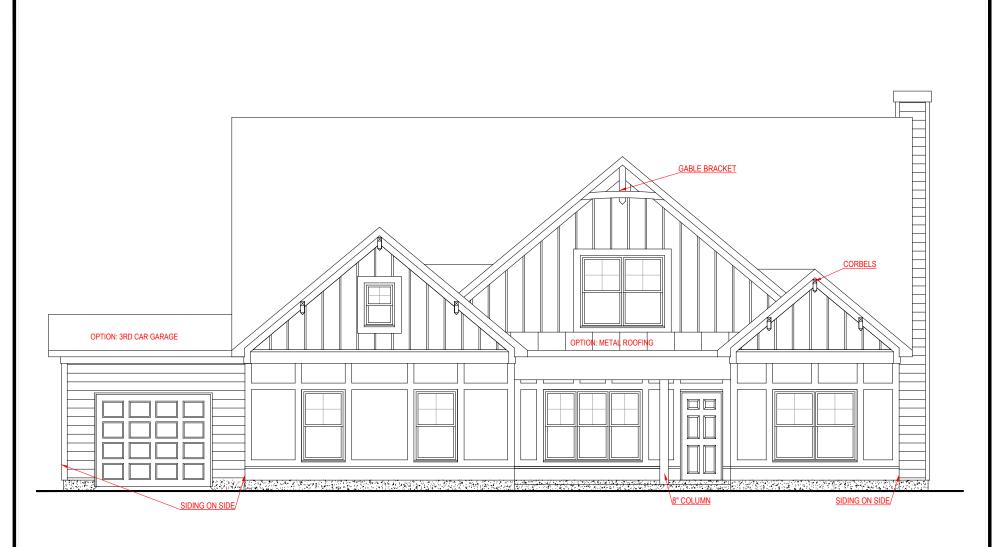

## FRONT ELEVATION - A VERSION

### SQUARE FOOTAGE:

FIRST FLOOR: 1,934 SQ. FT. SECOND FLOOR: 683 SQ. FT.

TOTAL:

THE DRAWING(S) ON THIS PAGE ARE A GRAPHICAL REPRESENTATION DNLY. PILEASE CONSULT YOUR AGENT FOR SPECIFIC INFORMATION REGARDING THIS FLOOR PLAN. THE DESIGN OF THE FLOOR PLAN REPRESENTED IS SUBJECT TO CHANGE WITHOUT NOTICE.