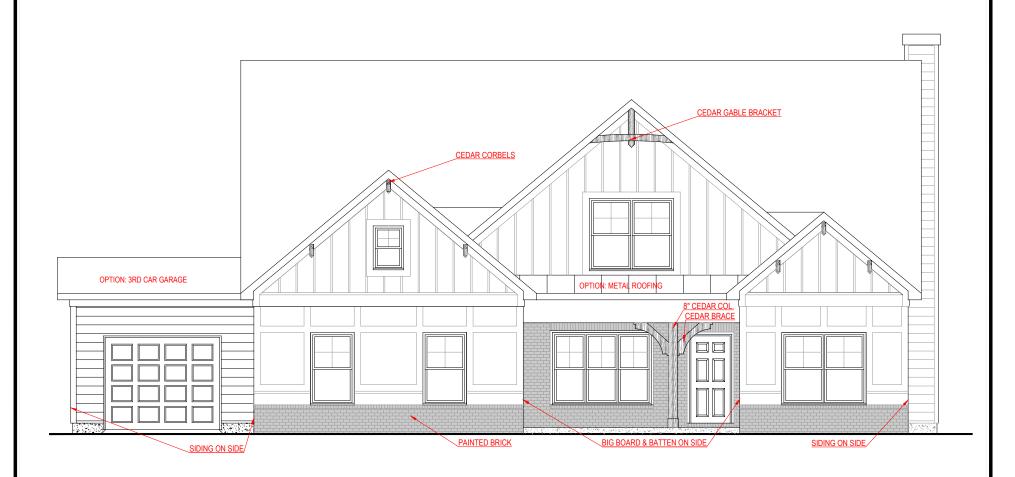

## FRONT ELEVATION - F VERSION

### SQUARE FOOTAGE:

FIRST FLOOR: 1,934 SQ. FT. SECOND FLOOR: 683 SQ. FT.

TOTAL:

THE DRAWING(S) ON THIS PAGE ARE A GRAPHICAL REPRESENTATION DNLY. PILEASE CONSULT YOUR AGENT FOR SPECIFIC INFORMATION REGARDING THIS FLOOR PLAN. THE DESIGN OF THE FLOOR PLAN REPRESENTED IS SUBJECT TO CHANGE WITHOUT NOTICE.