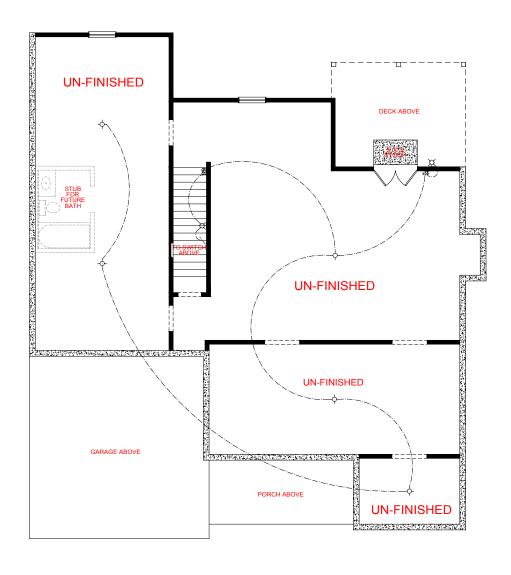

## **OPTION: BASEMENT**

### SQUARE FOOTAGE:

FIRST FLOOR: 1,934 SQ. FT. SECOND FLOOR: 683 SQ. FT.

TOTAL:

THE DRAWING(S) ON THIS PAGE ARE A GRAPHICAL REPRESENTATION DNLY. PILEASE CONSULT YOUR AGENT FOR SPECIFIC INFORMATION REPARAING THIS FLOOR PLAN. THE DESIGN OF THE FLOOR PLAN REPRESENTED IS SUBJECT TO CHANGE WITHOUT NOTICE.