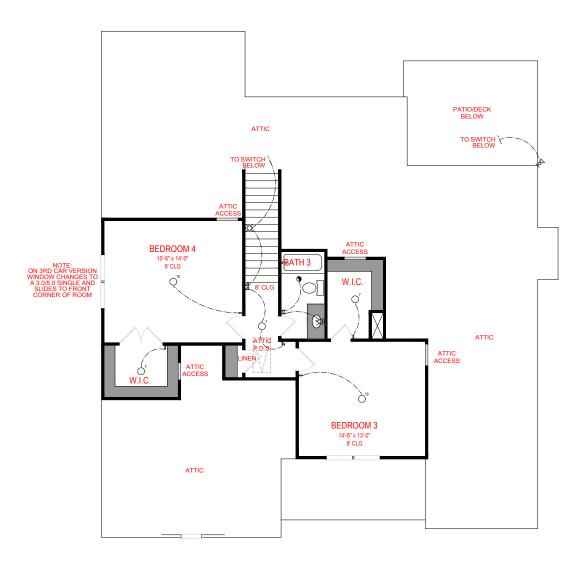

## SECOND FLOOR

## **DANSBY** SIDE ENTRY VERSION

### **ELECTRICAL LEGEND**

X X CEILING LIGHT FIXTURE

WALL LIGHT FIXTURE

O' 7" LED DISK

010 10" LED DISK

\$ ₩ FLOOD LIGHT FIXTURE

DUPLEX FLOOR OUTLET

Ħ TELEPHONE

◁ TELEVISION

SWITCH

3-WAY SWITCH

MOTION SENSOR SWITCH

EXHAUST FAN

- EXHAUST FAN/LIGHT

SCONCE LIGHT FIXTURE

### SQUARE FOOTAGE:

FIRST FLOOR: 1,934 SQ. FT. SECOND FLOOR: 683 SQ. FT.

TOTAL:

THE DRAWING(S) ON THIS PAGE ARE A GRAPHICAL REPRESENTATION ONLY. PLEASE CONSULT YOUR AGENT FOR SPECIFIC INFORMATION THE FLOOR PLAN. THE DESIGN OF THE FLOOR PLAN REPRESENTED IS SUBJECT TO CHANGE WITHOUT NOTICE.