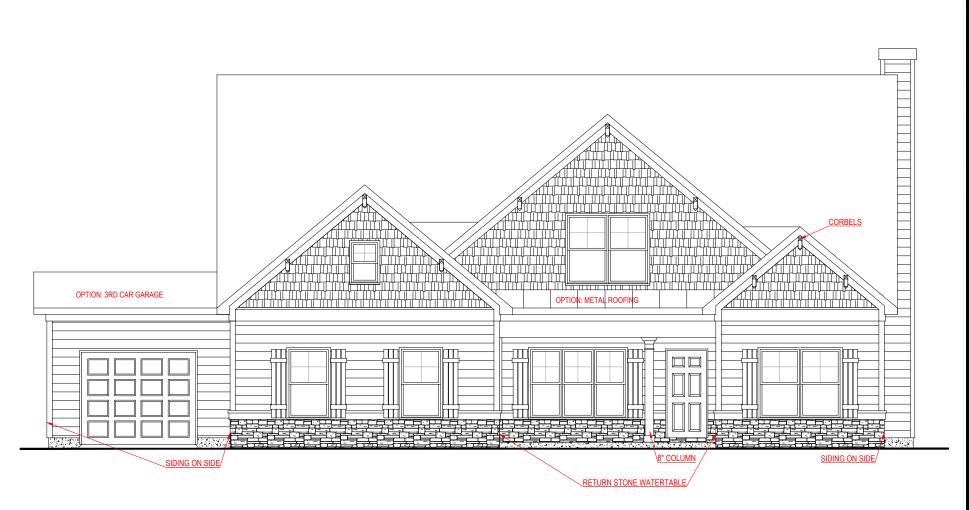

FRONT ELEVATION - B VERSION

### SQUARE FOOTAGE:

FIRST FLOOR: 1,934 SQ. FT. SECOND FLOOR: 683 SQ. FT.

TOTAL:

THE DRAWING(S) ON THIS PAGE ARE A GRAPHICAL REPRESENTATION ONLY. PLEASE CONSULT YOUR AGENT FOR SPECIFIC INFORMATION REPARAINING THIS FLOOR PLAN. THE DESIGN OF THE FLOOR PLAN REPRESENTED IS SUBJECT TO CHANGE WITHOUT NOTICE.