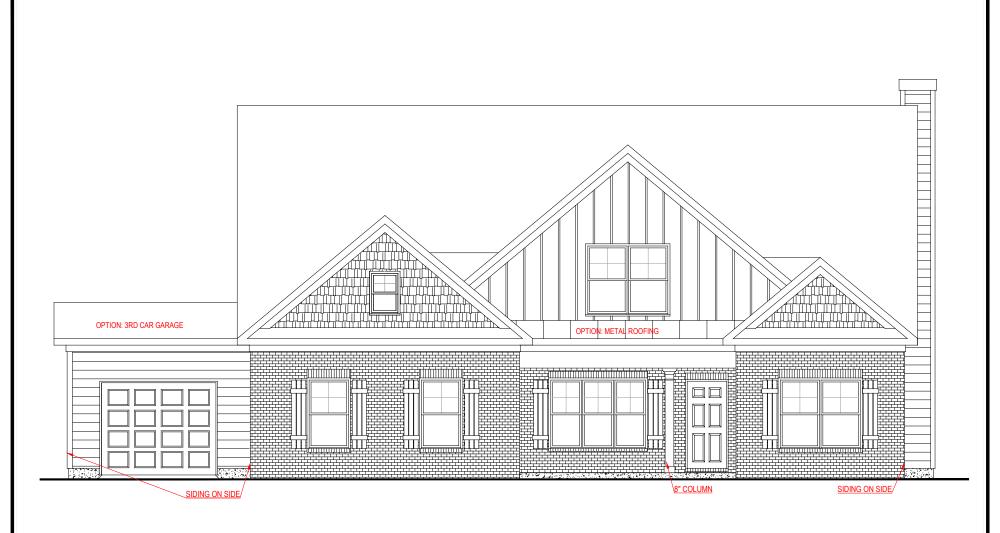

## FRONT ELEVATION - B-D VERSION

### SQUARE FOOTAGE:

FIRST FLOOR: 1,934 SQ. FT. SECOND FLOOR: 683 SQ. FT.

TOTAL:

THE DRAWING(S) ON THIS PAGE ARE A GRAPHICAL REPRESENTATION DUT. PILEASE CONSULT YOUR AGENT FOR SPECIFIC INFORMATION REGARDING THIS FLOOR PLAN. THE DESIGN OF THE FLOOR PLAN REPRESENTED IS SUBJECT TO CHANGE WITHOUT NOTICE.