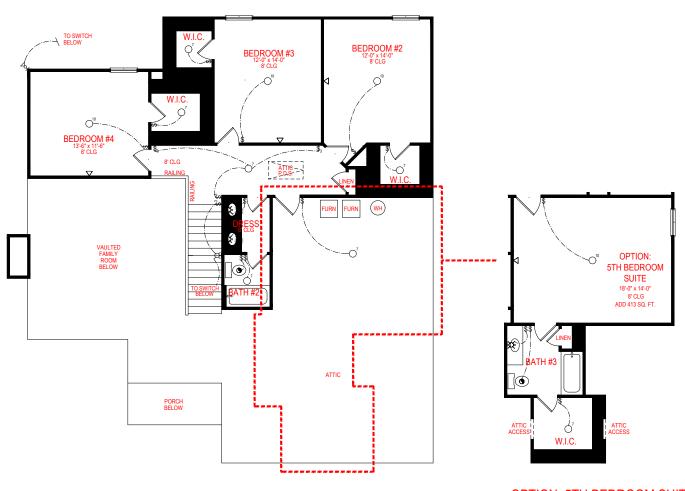

### SQUARE FOOTAGE:

FIRST FLOOR: SECOND FLOOR:

"THE DRAWING(S) ON THIS PAGE ARE A GRAPHICAL REPRESENTATION ONLY. PLEASE CONSULT YOUR AGENT FOR SPECIFIC INFORMATION REGARDING THIS FLOOR PLAN. THE DESIGN OF THE FLOOR PLAN REPRESENTED IS SUBJECT TO CHANGE WITHOUT NOTICE.

1,510 SQ. FT. 908 SQ. FT.

TOTAL:

2,418 SQ. FT.

**OPTION: 5TH BEDROOM SUITE** 

\*THE DRAWING(S) ON THIS PAGE ARE A GRAPHICAL REPRESENTATION ONLY. PLEASE CONSULT YOUR AGENT FOR SPECIFIC INFORMATION REGARDING THIS FLOOR PLAN. THE DESIGN OF THE FLOOR PLAN REPRESENTED IS SUBJECT TO CHANGE WITHOUT NOTICE.

SECOND FLOOR

SIDE ENTRY VERSION

**FREEMAN** 