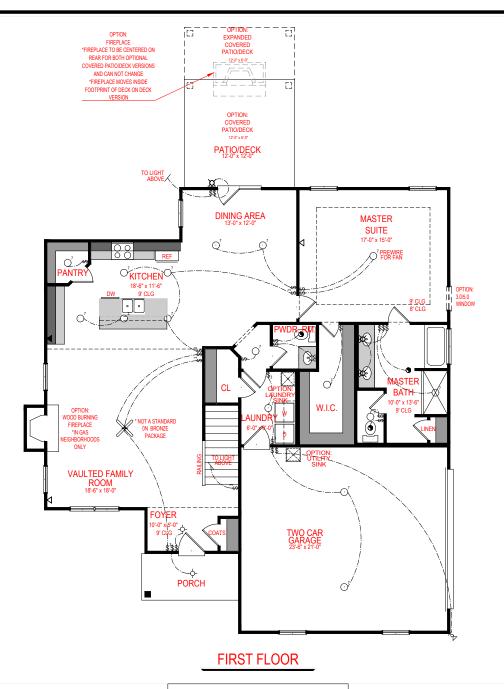

### SQUARE FOOTAGE:

FIRST FLOOR: SECOND FLOOR:

"THE DRAWING(S) ON THIS PAGE ARE A GRAPHICAL REPRESENTATION ONLY. PLEASE CONSULT YOUR AGENT FOR SPECIFIC INFORMATION REGARDING THIS FLOOR PLAN. THE DESIGN OF THE FLOOR PLAN REPRESENTED IS SUBJECT TO CHANGE WITHOUT NOTICE.

1,510 SQ. FT. 908 SQ. FT.

TOTAL:

2,418 SQ. FT.

**OPTION: 5TH BEDROOM SUITE** 

\*THE DRAWING(S) ON THIS PAGE ARE A GRAPHICAL REPRESENTATION ONLY. PLEASE CONSULT YOUR AGENT FOR SPECIFIC INFORMATION REGARDING THIS FLOOR PLAN. THE DESIGN OF THE FLOOR PLAN REPRESENTED IS SUBJECT TO CHANGE WITHOUT NOTICE.