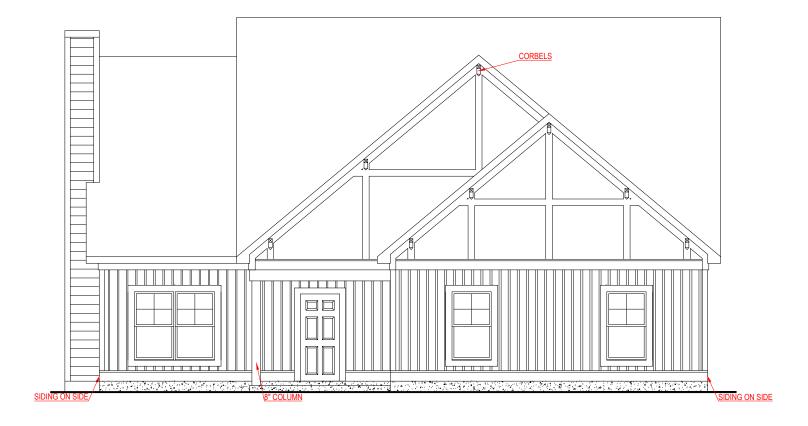

**FRONT ELEVATION - A VERSION** 





## SQUARE FOOTAGE:

FIRST FLOOR: 1,510 SQ. FT. SECOND FLOOR: 908 SQ. FT. TOTAL: 2,418 SQ. FT.



FRONT ELEVATION - B VERSION





## SQUARE FOOTAGE:

FIRST FLOOR: 1,510 SQ. FT. SECOND FLOOR: 908 SQ. FT.

TOTAL: 2,418 SQ. FT.



FRONT ELEVATION - D VERSION





## SQUARE FOOTAGE:

FIRST FLOOR: 1,510 SQ. FT. SECOND FLOOR: 908 SQ. FT. TOTAL: 2,418 SQ. FT.



# **FREEMAN** SIDE ENTRY VERSION



## **ELECTRICAL LEGEND**

ă CEILING LIGHT FIXTURE WALL LIGHT FIXTURE

⊙<sup>7</sup> 7" LED DISK

 $\bigcirc^{10}$ 10" LED DISK

\$ FLOOD LIGHT FIXTURE

ΦĎ DUPLEX FLOOR OUTLET

M TELEPHONE

◁ TELEVISION

SWITCH

3-WAY SWITCH MOTION SENSOR SWITCH

EXHAUST FAN

EXHAUST FAN/LIGHT -∳-

SCONCE LIGHT FIXTURE

### SQUARE FOOTAGE:

FIRST FLOOR: SECOND FLOOR:

"THE DRAWING(