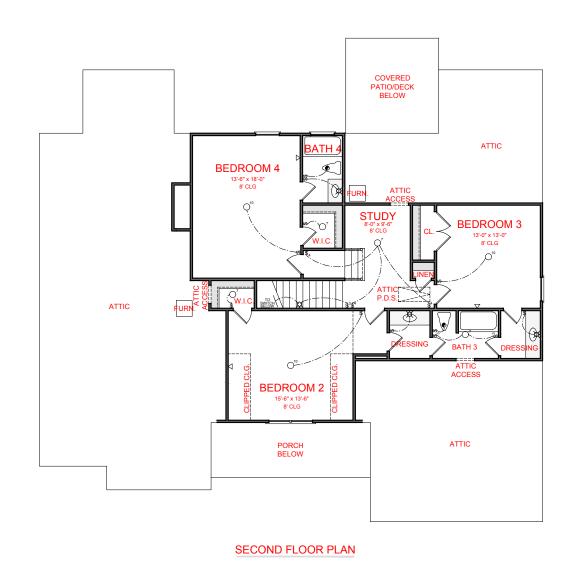

FRONT ELEVATION- A VERSION

SQUARE FOOTAGE:

FIRST FLOOR: 2,451 SECOND FLOOR: 1,109 TOTAL: 3,560

FRONT ELEVATION- B VERSION

SQUARE FOOTAGE:

FIRST FLOOR: 2,451 SECOND FLOOR: 1,109 TOTAL: 3,560

GORDON SIDE ENTRY VERSION

FIRST FLOOR: 2,451
SECOND FLOOR: 1,109

S PAGE ARE A GRAPHICAL
PLEASE CONSULT YOUR AGENT
ION REGARDING THIS FLOOR
TOTAL:

3,560

GORDON SIDE ENTRY VERSION

OPTION: OFFICE/LIVING ROOM

**OPTION: BEDROOM 5 SUITE** 

SQUARE FOOTAGE:

TOTAL:

FIRST FLOOR: 2,451

SECOND FLOOR: 1,109 3,560

SQUARE FOOTAGE:

MOTION SENSOR SWITCH

ELECTRICAL LEGEND

CEILING LIGHT FIXTURE