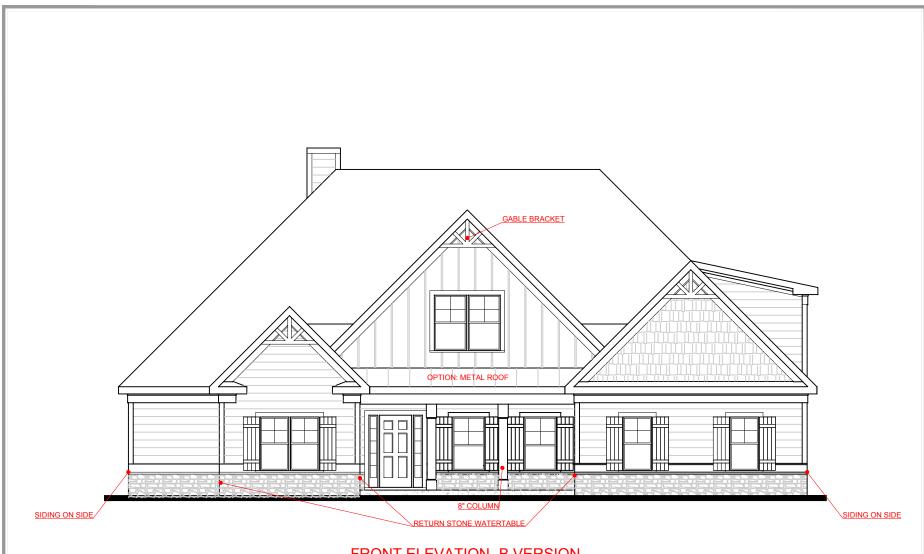

FRONT ELEVATION- A VERSION

SQUARE FOOTAGE:

FIRST FLOOR: 2,451 SECOND FLOOR: 1,109 TOTAL: 3,560

FRONT ELEVATION- B VERSION

SQUARE FOOTAGE:

FIRST FLOOR: 2,451 SECOND FLOOR: 1,109 TOTAL: 3,560

GORDON SIDE ENTRY VERSION