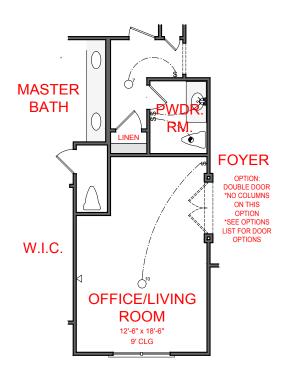

FIRST FLOOR: 2,451
SECOND FLOOR: 1,109

S PAGE ARE A GRAPHICAL
PLEASE CONSULT YOUR AGENT
ION REGARDING THIS FLOOR
TOTAL:

3,560

GORDON SIDE ENTRY VERSION

OPTION: OFFICE/LIVING ROOM

**OPTION: BEDROOM 5 SUITE** 

\*THIS OPTION INCLUDES THE POWDER ROOM