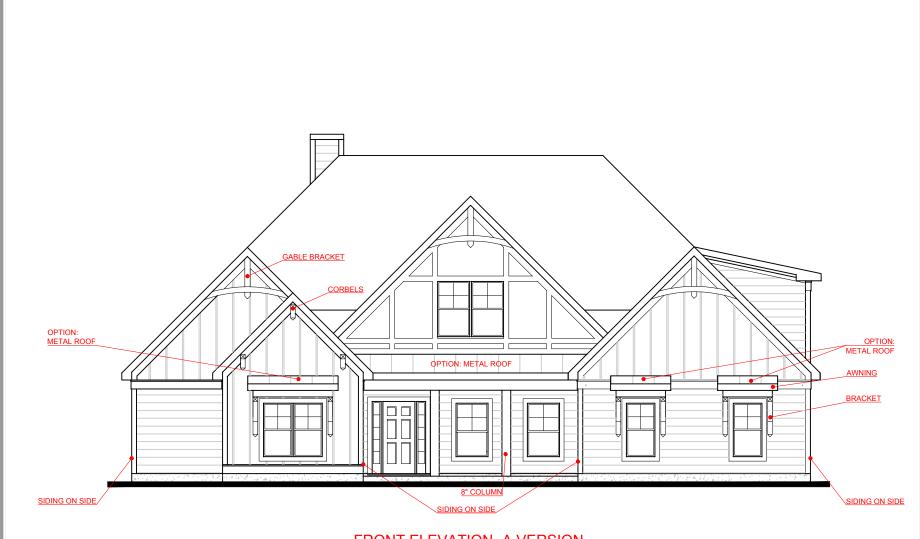

FRONT ELEVATION- A VERSION

SQUARE FOOTAGE:

FIRST FLOOR: 2,451 SECOND FLOOR: 1,109 TOTAL: 3,560

FRONT ELEVATION- B VERSION

SQUARE FOOTAGE:

FIRST FLOOR: 2,451 SECOND FLOOR: 1,109 TOTAL: 3,560

GORDON SIDE ENTRY VERSION