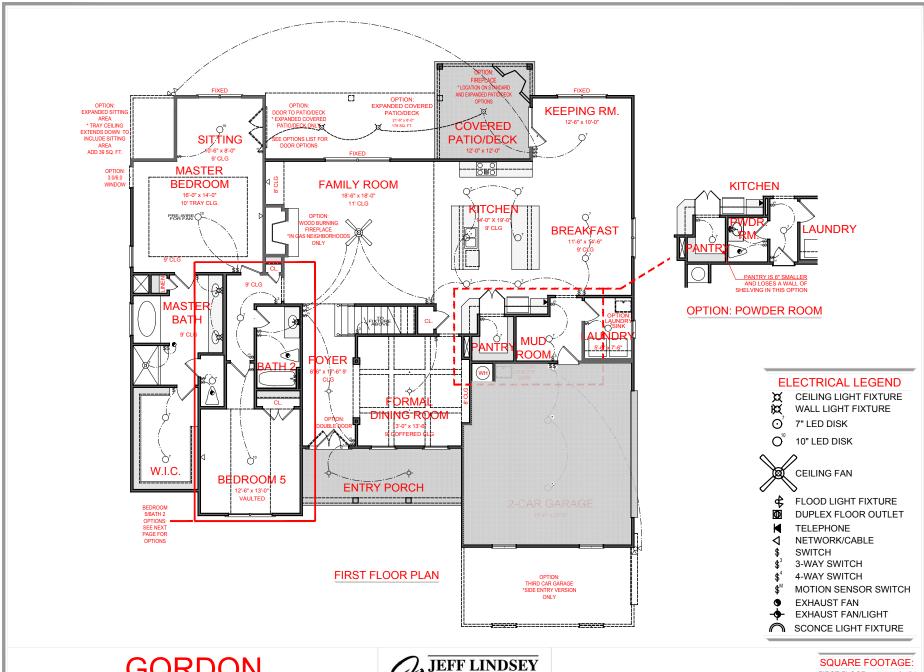

FIRST FLOOR: 2,451
SECOND FLOOR: 1,109

S PAGE ARE A GRAPHICAL
PLEASE CONSULT YOUR AGENT
ION REGARDING THIS FLOOR
TOTAL:

3,560

GORDON SIDE ENTRY VERSION

OPTION: OFFICE/LIVING ROOM

**OPTION: BEDROOM 5 SUITE** 

\*THIS OPTION INCLUDES THE POWDER ROOM

## **ELECTRICAL LEGEND**

- Ä CEILING LIGHT FIXTURE
  - WALL LIGHT FIXTURE
- **O** 7" LED DISK
- O 10" LED DISK

**CEILING FAN** 

- FLOOD LIGHT FIXTURE
- DUPLEX FLOOR OUTLET
- **TELEPHONE**
- NETWORK/CABLE
- **SWITCH**
- 3-WAY SWITCH
- 4-WAY SWITCH
- MOTION SENSOR SWITCH
- **EXHAUST FAN**
- EXHAUST FAN/LIGHT
  - SCONCE LIGHT FIXTURE

SQUARE FOOTAGE:

TOTAL:

FIRST FLOOR: 2,451

SECOND FLOOR: 1,109 3,560

SQUARE FOOTAGE:

MOTION SENSOR SWITCH

ELECTRICAL LEGEND

CEILING LIGHT FIXTURE

WALL LIGHT FIXTURE

FLOOD LIGHT FIXTURE DUPLEX FLOOR OUTLET

7" LED DISK

10" LED DISK

**CEILING FAN** 

TELEPHONE
NETWORK/CABLE
SWITCH
3-WAY SWITCH
4-WAY SWITCH

EXHAUST FAN
EXHAUST FAN/LIGHT
SCONCE LIGHT FIXTURE

Ŕ

**O** 

O

FIRST FLOOR: 2,451
SECOND FLOOR: 1,109
TOTAL: 3,560

JEFF LINDSEY
COMMUNITIES
Live your dream.