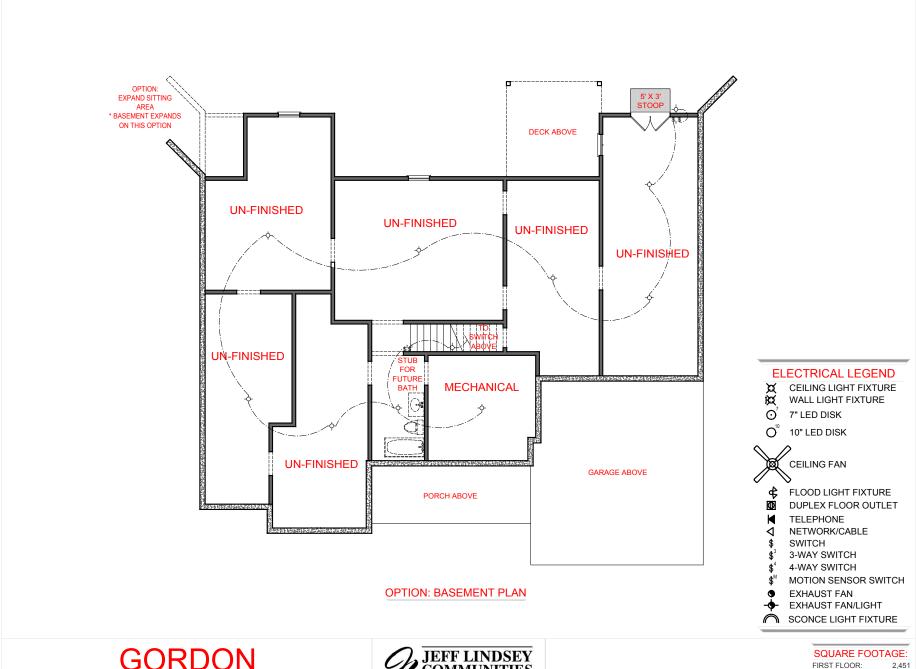

FIRST FLOOR: 2,451
SECOND FLOOR: 1,109

S PAGE ARE A GRAPHICAL
PLEASE CONSULT YOUR AGENT
ION REGARDING THIS FLOOR
TOTAL:

3,560

GORDON SIDE ENTRY VERSION

OPTION: OFFICE/LIVING ROOM

**OPTION: BEDROOM 5 SUITE** 

## **ELECTRICAL LEGEND**

- Ä CEILING LIGHT FIXTURE
  - WALL LIGHT FIXTURE
- **O** 7" LED DISK
- O 10" LED DISK

**CEILING FAN** 

- FLOOD LIGHT FIXTURE
- DUPLEX FLOOR OUTLET
- **TELEPHONE**
- NETWORK/CABLE
- **SWITCH**
- 3-WAY SWITCH
- 4-WAY SWITCH
- MOTION SENSOR SWITCH
- **EXHAUST FAN**
- EXHAUST FAN/LIGHT
  - SCONCE LIGHT FIXTURE

SQUARE FOOTAGE:

TOTAL:

FIRST FLOOR: 2,451

SECOND FLOOR: 1,109 3,560

SQUARE FOOTAGE:

MOTION SENSOR SWITCH

ELECTRICAL LEGEND

CEILING LIGHT FIXTURE

WALL LIGHT FIXTURE

FLOOD LIGHT FIXTURE DUPLEX FLOOR OUTLET

7" LED DISK

10" LED DISK

**CEILING FAN** 

TELEPHONE
NETWORK/CABLE
SWITCH
3-WAY SWITCH
4-WAY SWITCH

EXHAUST FAN
EXHAUST FAN/LIGHT
SCONCE LIGHT FIXTURE

Ŕ

**O** 

O

FIRST FLOOR: 2,451
SECOND FLOOR: 1,109
TOTAL: 3,560

JEFF LINDSEY
COMMUNITIES
Live your dream.