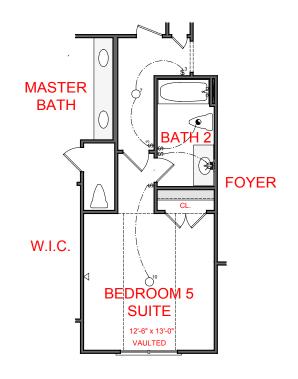

FIRST FLOOR: 2,451
SECOND FLOOR: 1,109

S PAGE ARE A GRAPHICAL
PLEASE CONSULT YOUR AGENT
ION REGARDING THIS FLOOR
TOTAL:

3,560

GORDON SIDE ENTRY VERSION

OPTION: OFFICE/LIVING ROOM

**OPTION: BEDROOM 5 SUITE** 

\*THIS OPTION INCLUDES THE POWDER ROOM