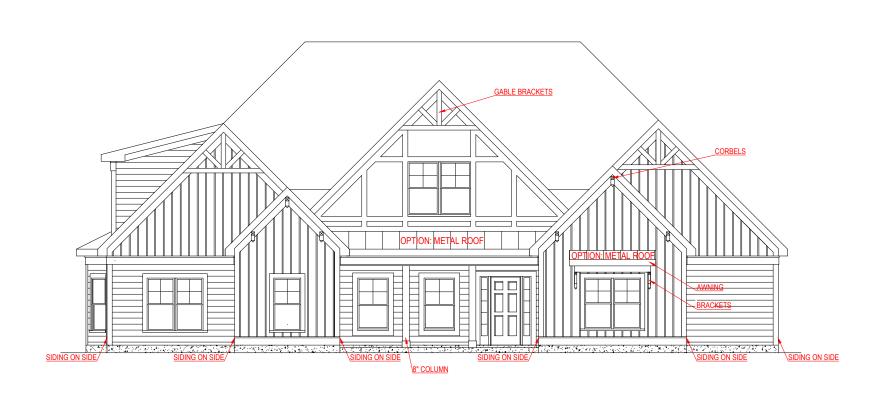

**GREYWELL** 

FRONT ELEVATION - A VERSION

"THE DRAWING(S) ON THIS PAGE ARE A GRAPHICAL REPRESENTATION ONLY. PLEASE CONSULT YOUR AGENT FOR SPECIFIC INFORMATION REPARAINING THIS FLOOR PLAN. THE DESIGN OF THE FLOOR PLAN REPRESENTED IS SUBJECT TO CHANGE WITHOUT MOTICE.

| SQUARE FO                     | OTAGE:                       |
|-------------------------------|------------------------------|
| FIRST FLOOR:<br>SECOND FLOOR: | 2,533 SQ. FT<br>1,129 SQ. FT |
| TOTAL:                        | 3,662 SQ. F1                 |