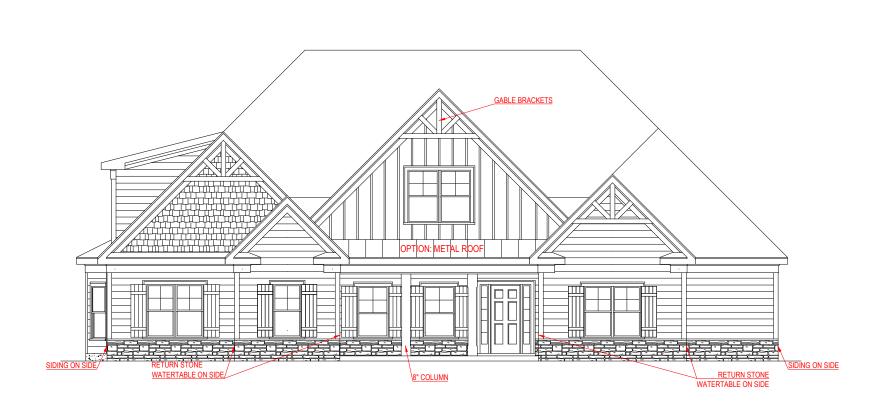

FRONT ELEVATION - B VERSION

**GREYWELL** 

"THE DRAWING(S) ON THIS PAGE ARE A GRAPHICAL REPRESENTATION ONLY. PLEASE CONSULT YOUR AGENT FOR SPECIFIC INFORMATION REPARAINING THIS FLOOR PLAN. THE DESIGN OF THE FLOOR PLAN REPRESENTED IS SUBJECT TO CHANGE WITHOUT MOTICE.

| SQUARE FOOTAGE:               |                                |  |
|-------------------------------|--------------------------------|--|
| FIRST FLOOR:<br>SECOND FLOOR: | 2,533 SQ. FT.<br>1,129 SQ. FT. |  |
| TOTAL:                        | 3,662 SQ. FT.                  |  |