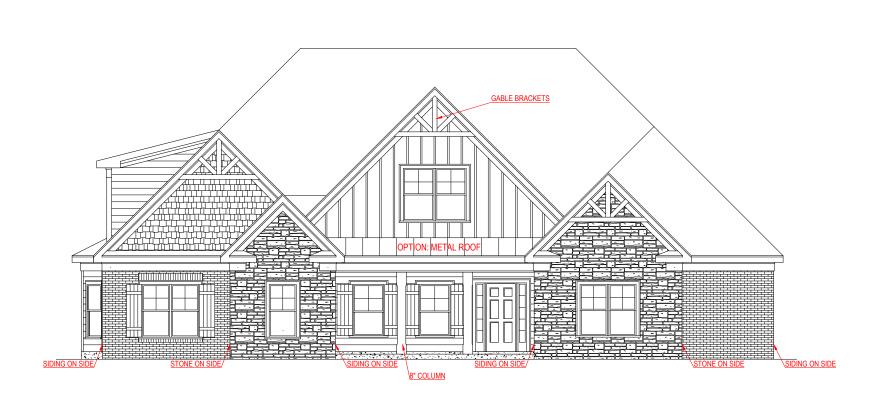

FRONT ELEVATION - C VERSION

**GREYWELL** 

"THE DRAWING(S) ON THIS PAGE ARE A GRAPHICAL REPRESENTATION ONLY. PLEASE CONSULT YOUR AGENT FOR SPECIFIC INFORMATION REPARAINING THIS FLOOR PLAN. THE DESIGN OF THE FLOOR PLAN REPRESENTED IS SUBJECT TO CHANGE WITHOUT MOTICE.

| SQUARE FOOTAGE: |               |
|-----------------|---------------|
| FIRST FLOOR:    | 2,533 SQ. FT. |
| SECOND FLOOR:   | 1,129 SQ. FT. |

TOTAL: 3,662 SQ. FT.

FRONT ELEVATION - D VERSION

**GREYWELL** 