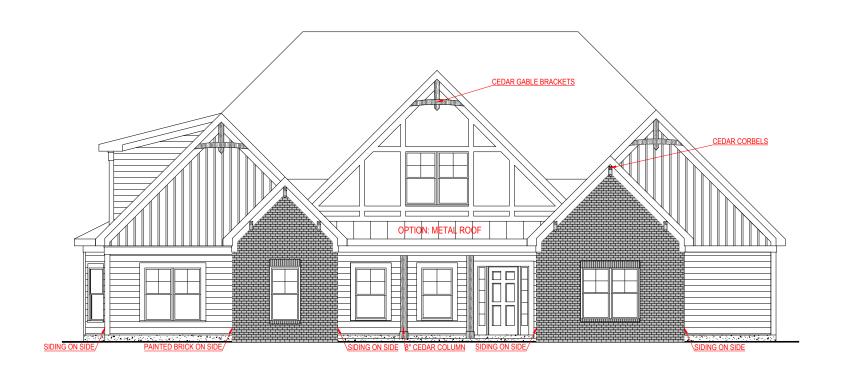

**GREYWELL** 

FRONT ELEVATION - A VERSION

"THE DRAWING(S) ON THIS PAGE ARE A GRAPHICAL REPRESENTATION ONLY. PLEASE CONSULT YOUR AGENT FOR SPECIFIC INFORMATION REPARAINING THIS FLOOR PLAN. THE DESIGN OF THE FLOOR PLAN REPRESENTED IS SUBJECT TO CHANGE WITHOUT MOTICE.

| SQUARE FO                     | OTAGE:                       |
|-------------------------------|------------------------------|
| FIRST FLOOR:<br>SECOND FLOOR: | 2,533 SQ. FT<br>1,129 SQ. FT |
| TOTAL:                        | 3,662 SQ. F1                 |