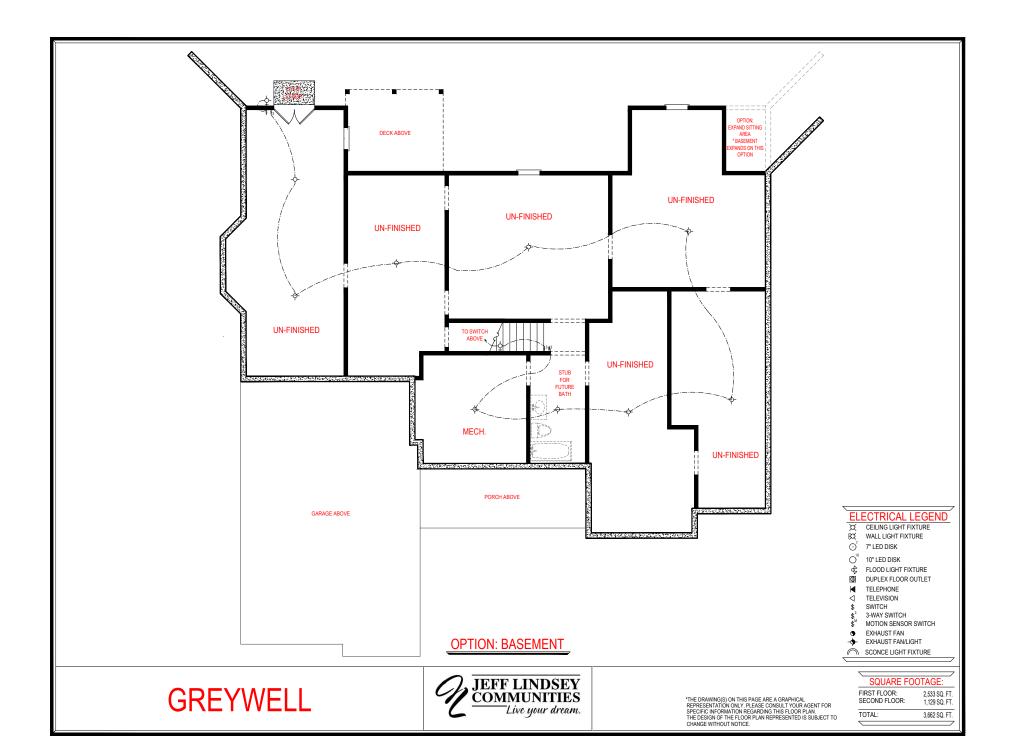

## ELECTRICAL LEGEND

¤¤" CEILING LIGHT FIXTURE

WALL LIGHT FIXTURE

7" LED DISK

O 10" LED DISK

FLOOD LIGHT FIXTURE

DUPLEX FLOOR OUTLET

TELEPHONE

TELEVISION

SWITCH

3-WAY SWITCH

MOTION SENSOR SWITCH

EXHAUST FAN

EXHAUST FAN/LIGHT

SCONCE LIGHT FIXTURE

"THE DRAWING(S) ON THIS PAGE ARE A GRAPHICAL REPRESENTATION ONLY. PLEASE CONSULT YOUR AGENT FOR SPECIFIC INFORMATION REGARDING THIS FLOOR PLAN. THE DESIGN OF THE FLOOR PLAN REPRESENTED IS SUBJECT TO CHANGE WITHOUT NOTICE.

## SQUARE FOOTAGE:

FIRST FLOOR: 2,533 SQ. FT. SECOND FLOOR: 1,129 SQ. FT. TOTAL:

3,662 SQ. FT.

**GREYWELL** 

"THE DRAWING(S) ON THIS PAGE ARE A GRAPHICAL REPRESENTATION ONLY. PLEASE CONSULT YOUR AGENT FOR SPECIFIC INFORMATION REPARAINING THIS FLOOR PLAN. THE DESIGN OF THE FLOOR PLAN REPRESENTED IS SUBJECT TO CHANGE WITHOUT MOTICE.

SECOND FLOOR: 1,129 SQ. FT. TOTAL: 3,662 SQ. FT.