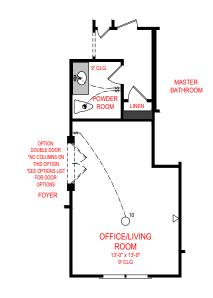

SECOND FLOOR:

TOTAL:

1,129 SQ. FT.

3.662 SQ. FT.

OPTION: OFFICE/LIVING ROOM

**OPTION: BEDROOM 5 SUITE** 