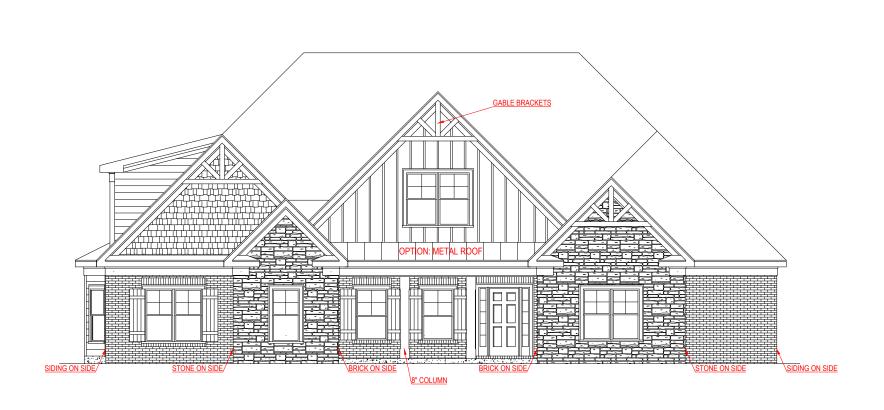

| SQUARE FOOTAGE: |               |
|-----------------|---------------|
| FIRST FLOOR:    | 2,533 SQ. FT. |
| SECOND FLOOR:   | 1,129 SQ. FT. |

TOTAL: 3,662 SQ. FT.

FRONT ELEVATION - D VERSION

**GREYWELL** 

"THE DRAWING(S) ON THIS PAGE ARE A GRAPHICAL REPRESENTATION ONLY. PLEASE CONSULT YOUR AGENT FOR SPECIFIC INFORMATION REPARAINING THIS FLOOR PLAN. THE DESIGN OF THE FLOOR PLAN REPRESENTED IS SUBJECT TO CHANGE WITHOUT MOTICE.

| SQUARE FOOTAGE: |               |
|-----------------|---------------|
| FIRST FLOOR:    | 2,533 SQ. FT. |
| SECOND FLOOR:   | 1,129 SQ. FT. |

3,662 SQ. FT.

TOTAL:

FRONT ELEVATION - F VERSION

**GREYWELL** 