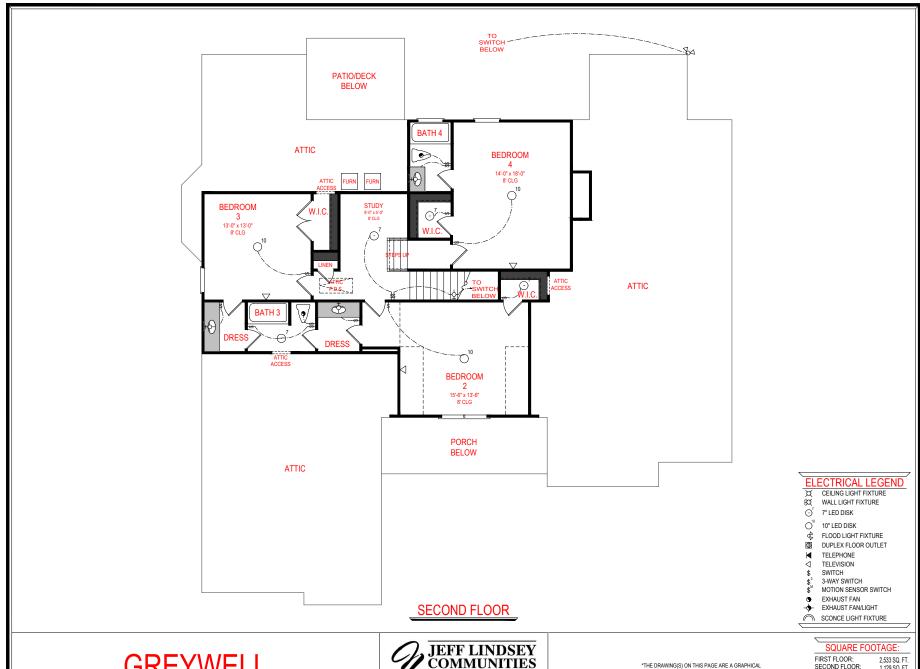

## ELECTRICAL LEGEND

¤¤" CEILING LIGHT FIXTURE

WALL LIGHT FIXTURE

7" LED DISK

O 10" LED DISK

FLOOD LIGHT FIXTURE

DUPLEX FLOOR OUTLET

TELEPHONE

TELEVISION

SWITCH

3-WAY SWITCH

MOTION SENSOR SWITCH

EXHAUST FAN

EXHAUST FAN/LIGHT

SCONCE LIGHT FIXTURE

"THE DRAWING(S) ON THIS PAGE ARE A GRAPHICAL REPRESENTATION ONLY. PLEASE CONSULT YOUR AGENT FOR SPECIFIC INFORMATION REGARDING THIS FLOOR PLAN. THE DESIGN OF THE FLOOR PLAN REPRESENTED IS SUBJECT TO CHANGE WITHOUT NOTICE.

## SQUARE FOOTAGE:

FIRST FLOOR: 2,533 SQ. FT. SECOND FLOOR: 1,129 SQ. FT. TOTAL:

3,662 SQ. FT.

**GREYWELL** 

"THE DRAWING(S) ON THIS PAGE ARE A GRAPHICAL REPRESENTATION ONLY. PLEASE CONSULT YOUR AGENT FOR SPECIFIC INFORMATION REPARAINING THIS FLOOR PLAN. THE DESIGN OF THE FLOOR PLAN REPRESENTED IS SUBJECT TO CHANGE WITHOUT MOTICE.

SECOND FLOOR: 1,129 SQ. FT. TOTAL: 3,662 SQ. FT.