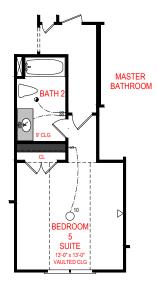

SECOND FLOOR:

TOTAL:

1,129 SQ. FT.

3.662 SQ. FT.

OPTION: OFFICE/LIVING ROOM

**OPTION: BEDROOM 5 SUITE** 