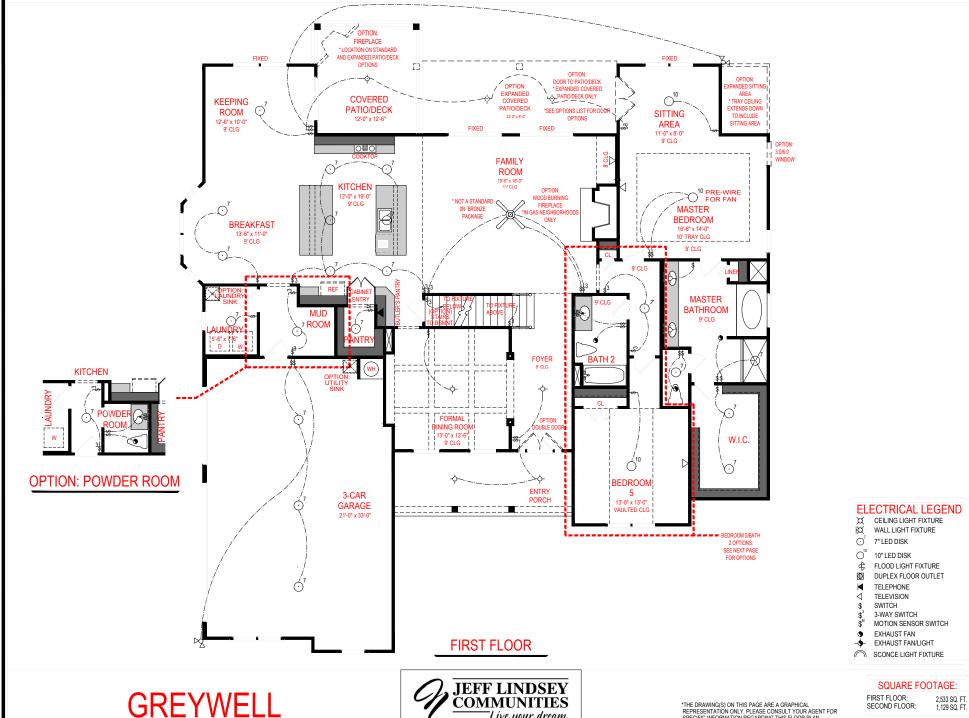

**COMMUNITIES** Live your dream.

"THE DRAWING(S) ON THIS PAGE ARE A GRAPHICAL REPRESENTATION ONLY. PLEASE CONSULT YOUR AGENT FOR SPECIFIC INFORMATION REGARDING THIS FLOOR PLAN. THE DESIGN OF THE FLOOR PLAN REPRESENTED IS SUBJECT TO CHANGE WITHOUT NOTICE.

SECOND FLOOR:

TOTAL:

1,129 SQ. FT.

3.662 SQ. FT.

OPTION: OFFICE/LIVING ROOM

**OPTION: BEDROOM 5 SUITE** 