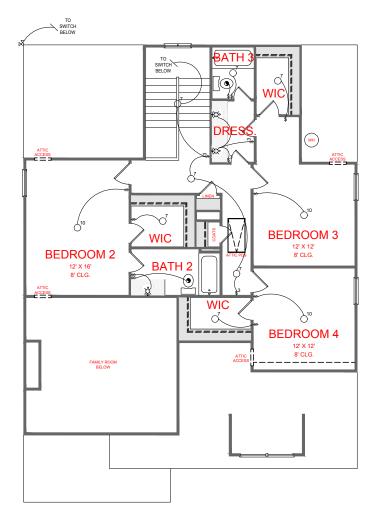

SECOND FLOOR PLAN

## **ELECTRICAL LEGEND**

CEILING LIGHT FIXTURE

紋 WALL LIGHT FIXTURE

0 7" LED DISK

010 10" LED DISK

CEILING FAN

FLOOD LIGHT FIXTURE

DUPLEX FLOOR OUTLET

TELEPHONE

NETWORK/CABLE

SWITCH

3-WAY SWITCH

4-WAY SWITCH

MOTION SENSOR SWITCH

EXHAUST FAN

EXHAUST FAN/LIGHT

SCONCE LIGHT FIXTURE

**KERSHAW** FRONT ENTRY VERSION

#### SQUARE FOOTAGE:

FIRST FLOOR: 1,534 SECOND FLOOR: 978

TOTAL: 2,512