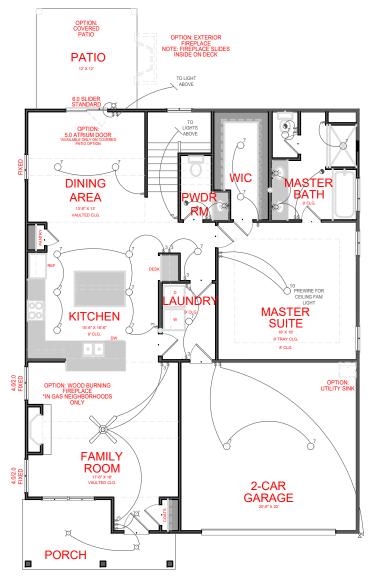

## FIRST FLOOR PLAN

### **ELECTRICAL LEGEND**

☆ CEILING LIGHT FIXTURE

WALL LIGHT FIXTURE

O<sup>7</sup> 7" LED DISK

010 10" LED DISK

CEILING FAN

♣ FLOOD LIGHT FIXTURE

DUPLEX FLOOR OUTLET

**▼** TELEPHONE

√ NETWORK/CABLE

SWITCH

3-WAY SWITCH

\$ 4-WAY SWITCH

**\$** MOTION SENSOR SWITCH

EXHAUST FAN

- EXHAUST FAN/LIGHT

SCONCE LIGHT FIXTURE

#### SQUARE FOOTAGE:

FIRST FLOOR: 1,534
SECOND FLOOR: 978
SECOND FLOOR: 2,512
FLOOR: 1,534

PRESENTATION ONLY. PLEASE CONSULT YOUR AGENT R SPECIFIC INFORMATION REGARDING THIS FLOOR AN. THE DESIGN OF THE FLOOR PLAN REPRESENTED