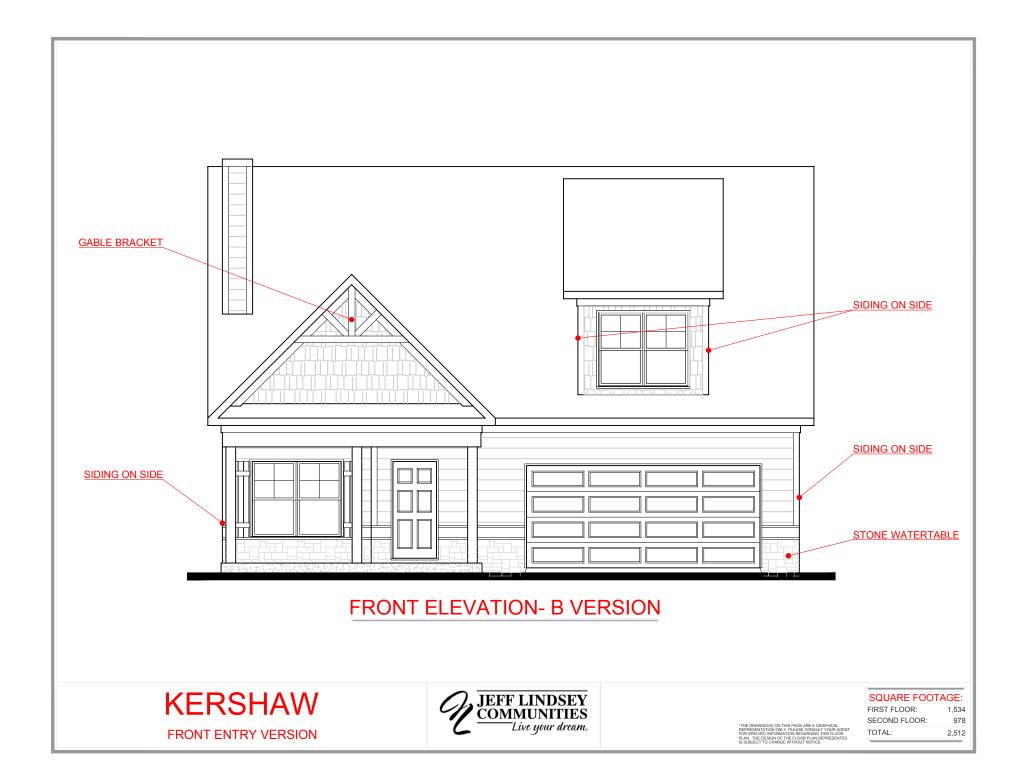

# KERSHAW FRONT ENTRY VERSION

#### SQUARE FOOTAGE:

FIRST FLOOR: 1,534
SECOND FLOOR: 978
SECOND FLOOR: 2,512
FLOOR: 1,534

PRESENTATION ONLY. PLEASE CONSULT YOUR AGENT R SPECIFIC INFORMATION REGARDING THIS FLOOR AN. THE DESIGN OF THE FLOOR PLAN REPRESENTED