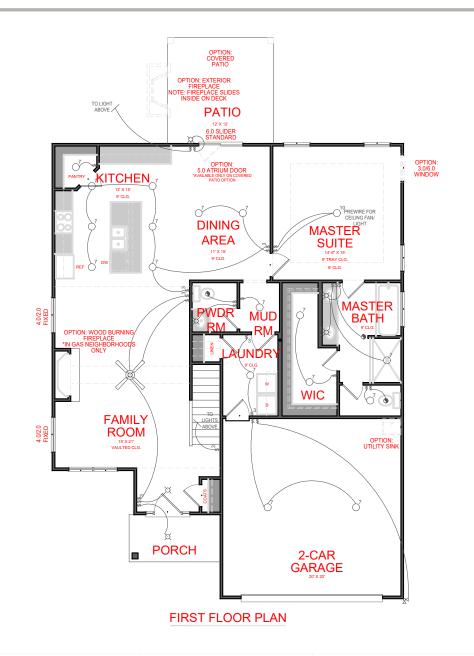

## SQUARE FOOTAGE:

FIRST FLOOR: 1,401 SECOND FLOOR: 975

TOTAL: 2,376

IE DRAWING(S) ON THIS PAGE ARE A GRAPHICAL PRESENTATION ONLY. PLEASE CONSULT YOUR AGENT R SPECIFIC INFORMATION REGARDING THIS FLOOR IN. THE DESIGN OF THE FLOOR PLAN REPRESENTED