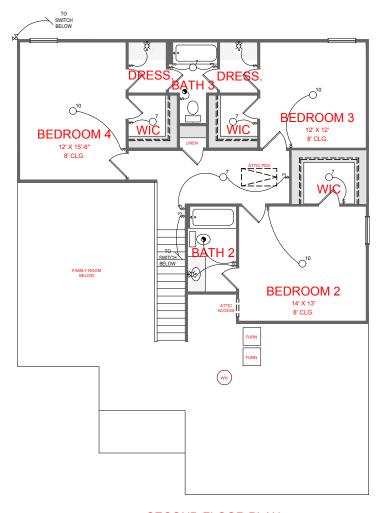

SECOND FLOOR PLAN

SQUARE FOOTAGE:

1,401 SECOND FLOOR: 975 TOTAL: 2,376

FIRST FLOOR: