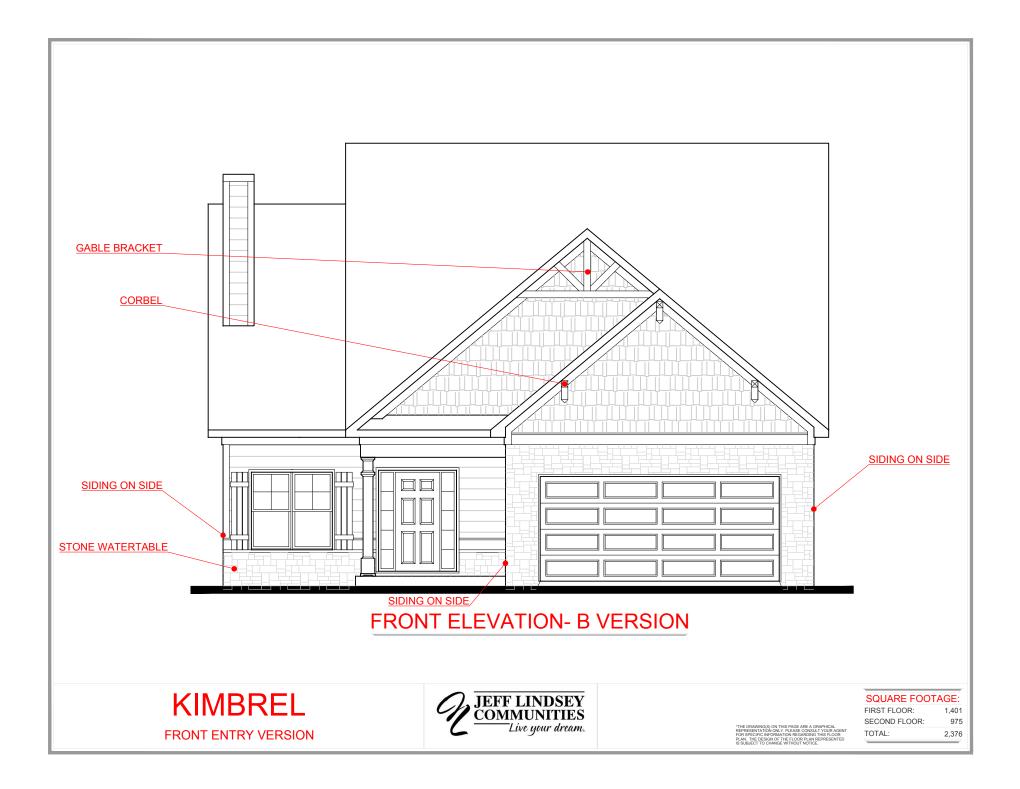

KIMBREL FRONT ENTRY VERSION

## SQUARE FOOTAGE:

FIRST FLOOR: 1,401 SECOND FLOOR: 975

TOTAL: 2,376

IE DRAWING(S) ON THIS PAGE ARE A GRAPHICAL PRESENTATION ONLY. PLEASE CONSULT YOUR AGENT R SPECIFIC INFORMATION REGARDING THIS FLOOR IN. THE DESIGN OF THE FLOOR PLAN REPRESENTED