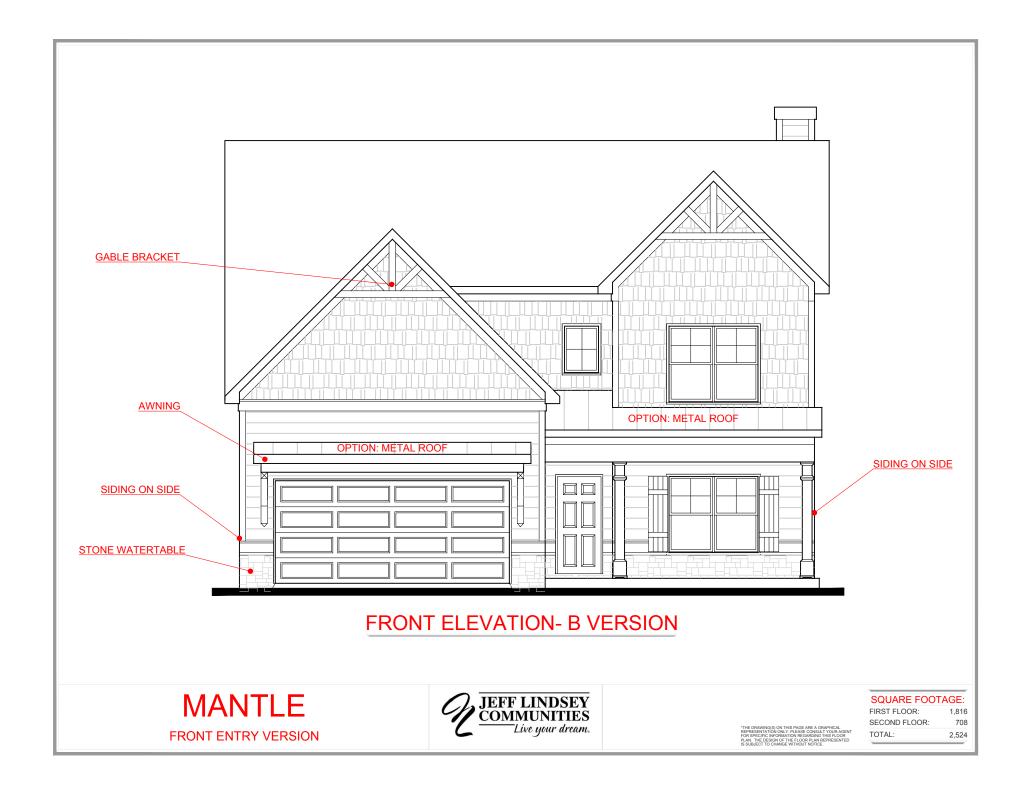

# **MANTLE** FRONT ENTRY VERSION

SQUARE FOOTAGE:

1,816

FIRST FLOOR: SECOND FLOOR:

708 TOTAL: 2,524

SECOND FLOOR PLAN