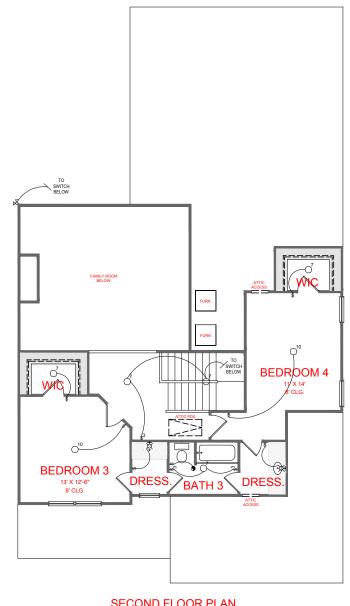

SQUARE FOOTAGE:

1,816

FIRST FLOOR: SECOND FLOOR:

708 TOTAL: 2,524

SECOND FLOOR PLAN