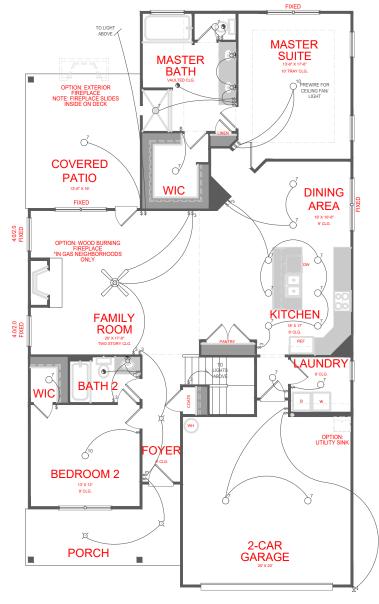

## FIRST FLOOR PLAN

SQUARE FOOTAGE:

1,816

FIRST FLOOR: SECOND FLOOR:

708 TOTAL: 2,524

SECOND FLOOR PLAN