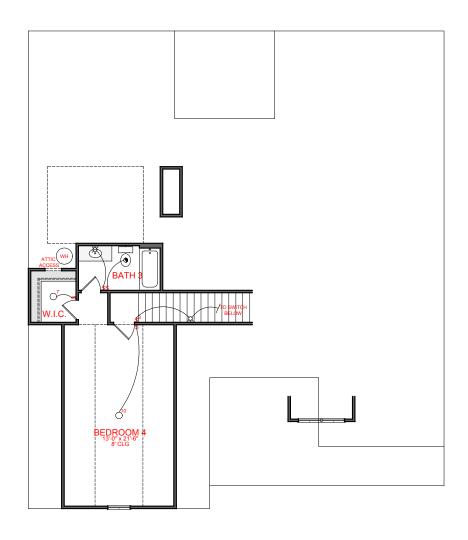

FRONT ELEVATION- A VERSION





SQUARE FOOTAGE:

431

2,334

FIRST FLOOR: 1,903 SECOND FLOOR:



FIRST FLOOR PLAN

## **ELECTRICAL LEGEND**

- ₩ CEILING LIGHT FIXTURE
- ₩ WALL LIGHT FIXTURE
- O<sup>7</sup> 7" LED DISK
- 010 10" LED DISK



**CEILING FAN** 

- FLOOD LIGHT FIXTURE
- DUPLEX FLOOR OUTLET
- TELEPHONE
- √ NETWORK/CABLE
- \$ SWITCH
- 3-WAY SWITCH
- 4-WAY SWITCH
- \$ MOTION SENSOR SWITCH
- EXHAUST FAN
- EXHAUST FAN/LIGHT
- SCONCE LIGHT FIXTURE





## SQUARE FOOTAGE:

FIRST FLOOR: 1,903 SECOND FLOOR: 431 TOTAL: 2,334

REPRESENTATION ONLY, PLEASE CONSULT YOUR AGENT FOR SPECIFIC INFORMATION REGARDING THIS FLOOR PLAN. THE DESIGN OF THE FLOOR PLAN REPRESENTED IS SUBJECT TO CHANGE WITHOUT NOTICE.



SECOND FLOOR PLAN

## **ELECTRICAL LEGEND**

CEILING LIGHT FIXTURE

WALL LIGHT FIXTURE

0 7" LED DISK

O<sup>10</sup> 10" LED DISK



**CEILING FAN** 

FLOOD LIGHT FIXTURE

DUPLEX FLOOR OUTLET

**TELEPHONE** 

NETWORK/CABLE

SWITCH

3-WAY SWITCH

4-WAY SWITCH

MOTION SENSOR SWITCH

EXHAUST FAN

EXHAUST FAN/LIGHT

SCONCE LIGHT FIXTURE











## SQUARE FOOTAGE:

FIRST FLOOR: 1,903 SECOND FLOOR: 431 TOTAL:

2,334