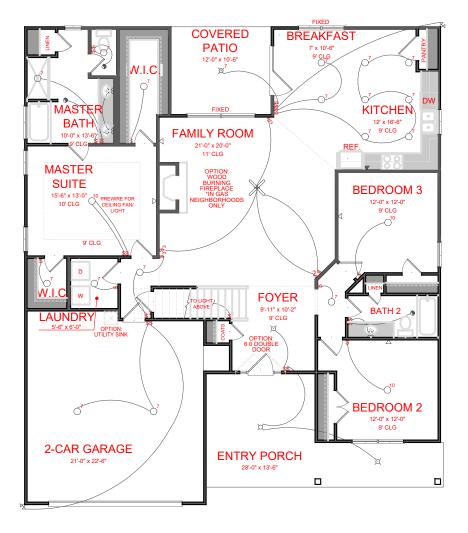

FRONT ELEVATION- A VERSION

SQUARE FOOTAGE:

431

2,334

FIRST FLOOR: 1,903 SECOND FLOOR:

FIRST FLOOR PLAN

## SQUARE FOOTAGE:

FIRST FLOOR: 1,903 SECOND FLOOR: 431 TOTAL: 2,334

REPRESENTATION ONLY, PLEASE CONSULT YOUR AGENT FOR SPECIFIC INFORMATION REGARDING THIS FLOOR PLAN. THE DESIGN OF THE FLOOR PLAN REPRESENTED IS SUBJECT TO CHANGE WITHOUT NOTICE.

## SQUARE FOOTAGE:

FIRST FLOOR: 1,903 SECOND FLOOR: 431 TOTAL:

2,334