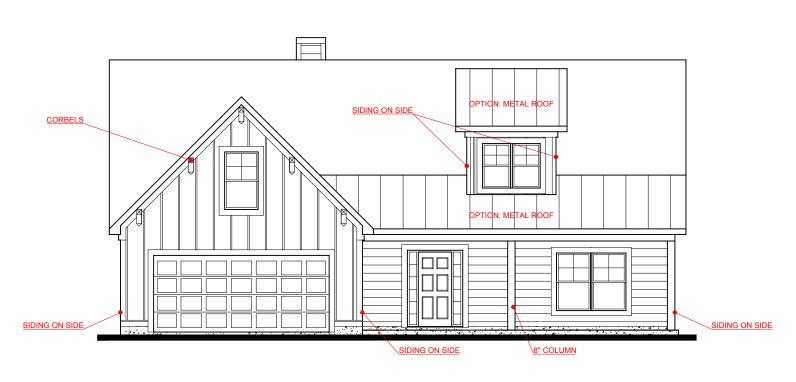

FRONT ELEVATION- A VERSION

SQUARE FOOTAGE:

431

2,334

FIRST FLOOR: 1,903 SECOND FLOOR:

FIRST FLOOR PLAN