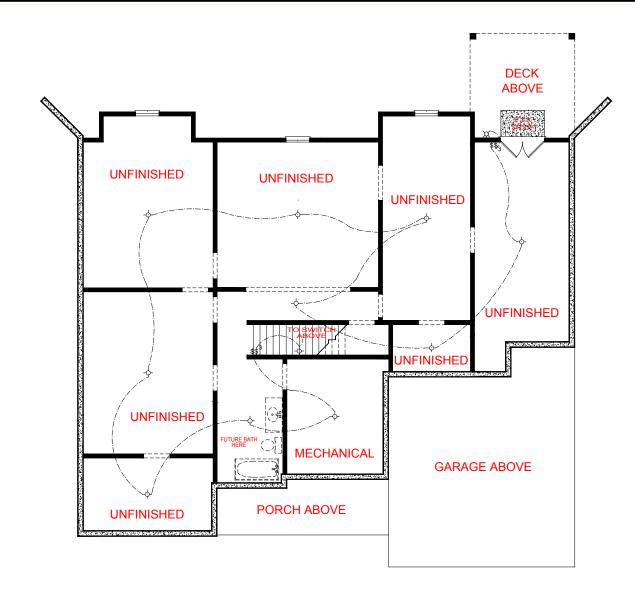

THE DRAWING(S) ON THIS PAGE ARE A GRAPHICAL REPRESENTATION ONLY. PLEASE CONSULT YOUR AGENT FOR SPECIFIC INFORMATION REPARAING THIS FLOOR PLAN. THE DESIGN OF THE FLOOR PLAN REPRESENTED IS SUBJECT TO CHANGE WITHOUT NOTICE.

#### SQUARE FOOTAGE:

FIRST FLOOR: 2,154 SQ. FT. SECOND FLOOR: 1,541 SQ. FT. TOTAL:

3,695 SQ. FT.

"THE DRAWING(S) ON THIS PAGE ARE A GRAPHICAL REPRESENTATION ONLY. PLEASE CONSULT YOUR AGENT FOR SPECIFIC INFORMATION REGARDING THIS FLOOR PLAN. THE DESIGN OF THE FLOOR PLAN REPRESENTED IS SUBJECT TO CHANGE WITHOUT NOTICE.

FIRST FLOOR: 2,154 SQ. FT. SECOND FLOOR: 1,541 SQ. FT. TOTAL: 3,695 SQ. FT.

THE DRAWING(S) ON THIS PAGE ARE A GRAPHICAL REPRESENTATION ONLY. PLEASE CONSULT YOUR AGENT FOR SPECIFIC INFORMATION REPARAING THIS FLOOR PLAN. THE DESIGN OF THE FLOOR PLAN REPRESENTED IS SUBJECT TO CHANGE WITHOUT NOTICE.

#### SQUARE FOOTAGE:

FIRST FLOOR: 2,154 SQ. FT. SECOND FLOOR: 1,541 SQ. FT. 3,695 SQ. FT. TOTAL: