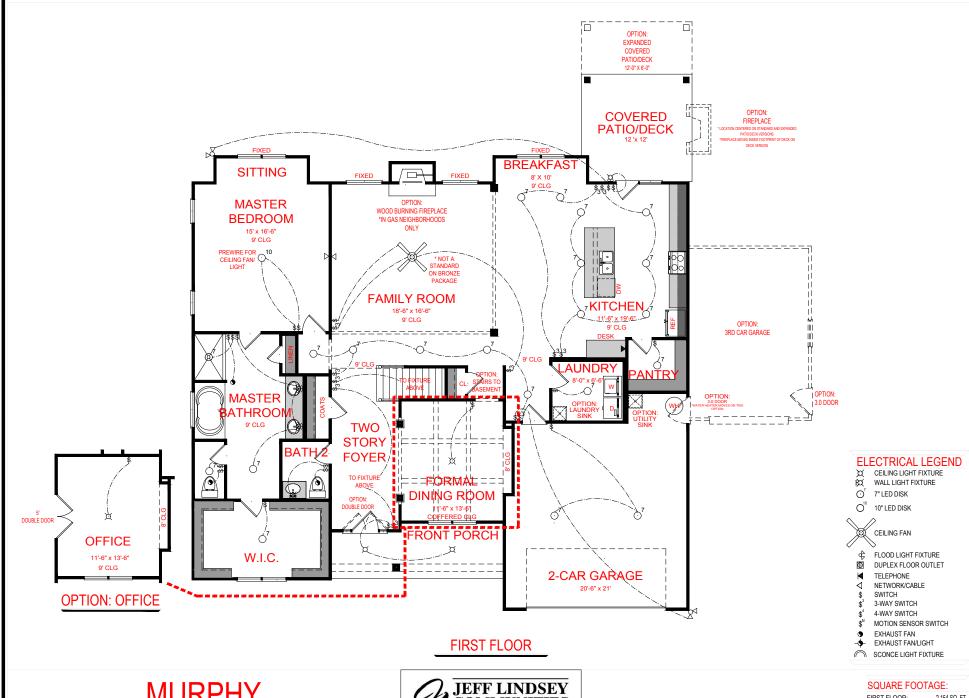

#### SQUARE FOOTAGE:

 FIRST FLOOR:
 2,154 SQ. FT.

 SECOND FLOOR:
 1,541 SQ. FT.

 TOTAL:
 3,695 SQ. FT.

### **ELECTRICAL LEGEND**

CEILING LIGHT FIXTURE

¤ WALL LIGHT FIXTURE

0 7" LED DISK

010 10" LED DISK

FLOOD LIGHT FIXTURE

DUPLEX FLOOR OUTLET DUPLEX FLOOR OUTLET

TELEPHONE

NETWORK/CABLE

SWITCH

3-WAY SWITCH

4-WAY SWITCH

MOTION SENSOR SWITCH

EXHAUST FAN

- EXHAUST FAN/LIGHT

SCONCE LIGHT FIXTURE

THE DRAWING(S) ON THIS PAGE ARE A GRAPHICAL REPRESENTATION ONLY. PLEASE CONSULT YOUR AGENT FOR SPECIFIC INFORMATION REPARAING THIS FLOOR PLAN. THE DESIGN OF THE FLOOR PLAN REPRESENTED IS SUBJECT TO CHANGE WITHOUT NOTICE.

#### SQUARE FOOTAGE:

FIRST FLOOR: 2,154 SQ. FT. SECOND FLOOR: 1,541 SQ. FT. TOTAL:

3,695 SQ. FT.

"THE DRAWING(S) ON THIS PAGE ARE A GRAPHICAL REPRESENTATION ONLY. PLEASE CONSULT YOUR AGENT FOR SPECIFIC INFORMATION REGARDING THIS FLOOR PLAN. THE DESIGN OF THE FLOOR PLAN REPRESENTED IS SUBJECT TO CHANGE WITHOUT NOTICE.