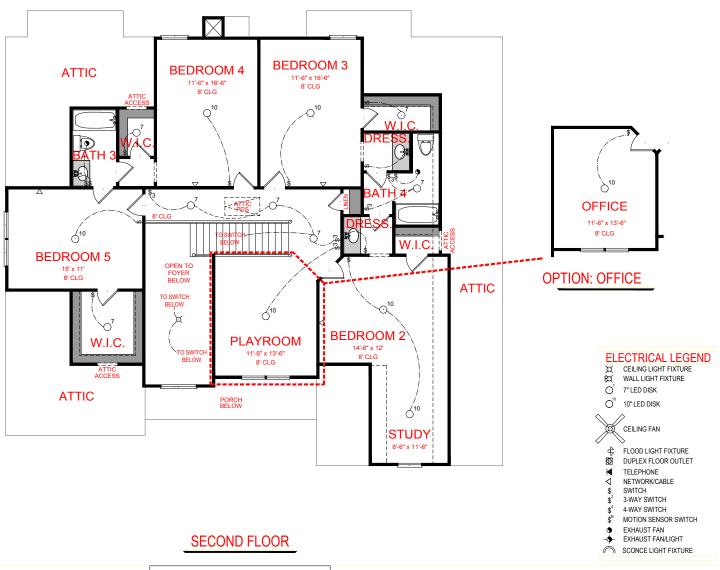

### **ELECTRICAL LEGEND**

CEILING LIGHT FIXTURE

¤ WALL LIGHT FIXTURE

0 7" LED DISK

010 10" LED DISK

FLOOD LIGHT FIXTURE

DUPLEX FLOOR OUTLET DUPLEX FLOOR OUTLET

TELEPHONE

NETWORK/CABLE

SWITCH

3-WAY SWITCH

4-WAY SWITCH

MOTION SENSOR SWITCH

EXHAUST FAN

- EXHAUST FAN/LIGHT

SCONCE LIGHT FIXTURE

FIRST FLOOR: 2,154 SQ. FT. SECOND FLOOR: 1,541 SQ. FT. TOTAL: 3,695 SQ. FT.

THE DRAWING(S) ON THIS PAGE ARE A GRAPHICAL REPRESENTATION ONLY. PLEASE CONSULT YOUR AGENT FOR SPECIFIC INFORMATION REPARAING THIS FLOOR PLAN. THE DESIGN OF THE FLOOR PLAN REPRESENTED IS SUBJECT TO CHANGE WITHOUT NOTICE.

#### SQUARE FOOTAGE:

FIRST FLOOR: 2,154 SQ. FT. SECOND FLOOR: 1,541 SQ. FT. 3,695 SQ. FT. TOTAL: