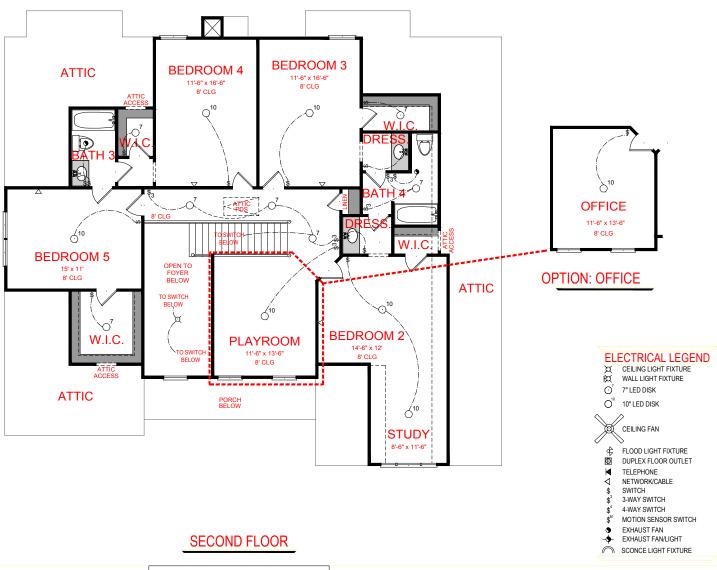

## **ELECTRICAL LEGEND**

CEILING LIGHT FIXTURE

¤ WALL LIGHT FIXTURE

 $\odot$ 7" LED DISK

010 10" LED DISK

FLOOD LIGHT FIXTURE

DUPLEX FLOOR OUTLET DUPLEX FLOOR OUTLET

TELEPHONE

NETWORK/CABLE

SWITCH 3-WAY SWITCH

4-WAY SWITCH

MOTION SENSOR SWITCH

EXHAUST FAN

- EXHAUST FAN/LIGHT

SCONCE LIGHT FIXTURE