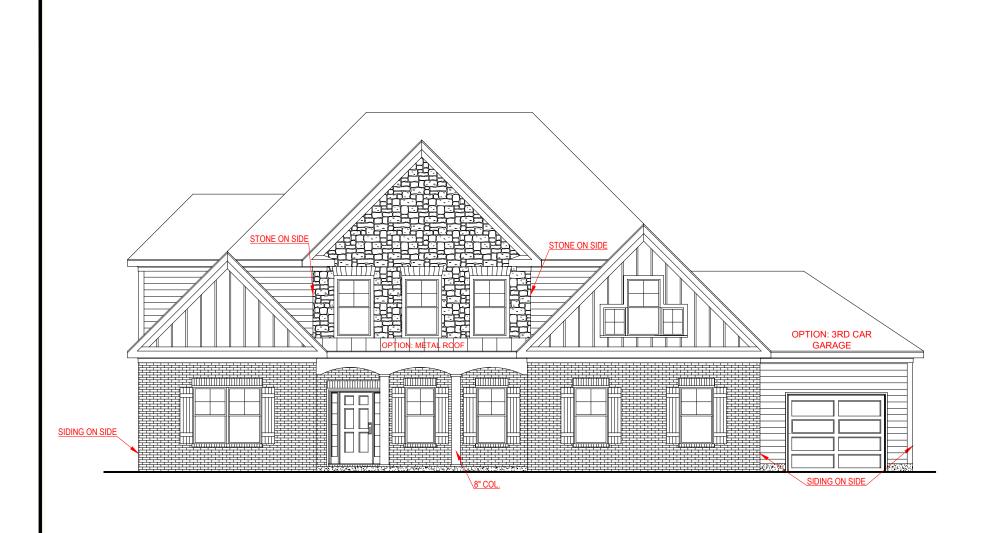

# FRONT ELEVATION -B-D VERSION

#### SQUARE FOOTAGE:

 FIRST FLOOR:
 2,146 SQ. FT.

 SECOND FLOOR:
 1,541 SQ. FT.

 TOTAL:
 3,687 SQ. FT.