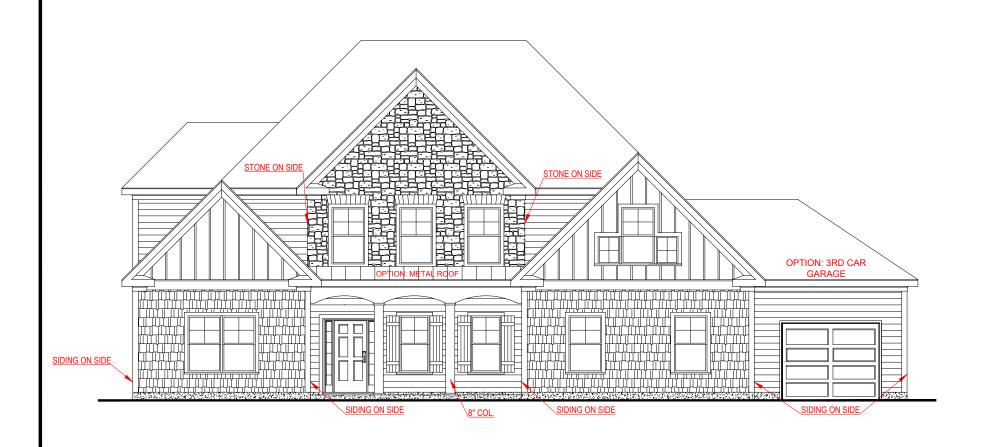

# FRONT ELEVATION -B VERSION

## SQUARE FOOTAGE:

FIRST FLOOR: 2,146 SQ. FT. SECOND FLOOR: 1,541 SQ. FT. TOTAL: 3,687 SQ. FT.