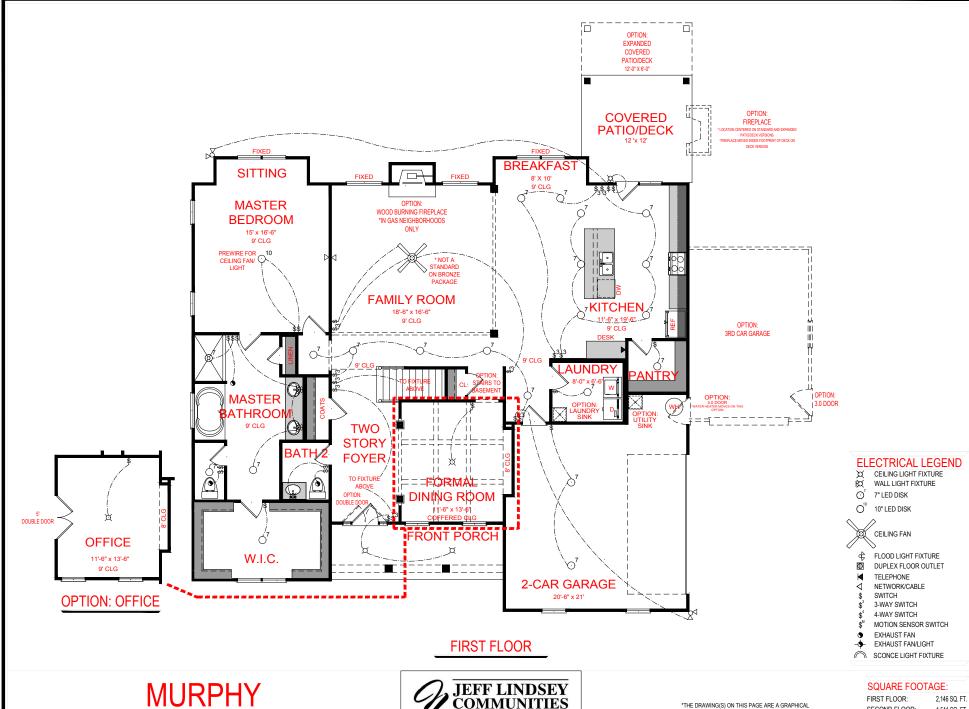

## **ELECTRICAL LEGEND**

CEILING LIGHT FIXTURE

¤ WALL LIGHT FIXTURE

 $\odot$ 7" LED DISK

010 10" LED DISK

FLOOD LIGHT FIXTURE

DUPLEX FLOOR OUTLET DUPLEX FLOOR OUTLET

TELEPHONE

NETWORK/CABLE

SWITCH 3-WAY SWITCH

4-WAY SWITCH

MOTION SENSOR SWITCH

EXHAUST FAN

- EXHAUST FAN/LIGHT

SCONCE LIGHT FIXTURE

#### SQUARE FOOTAGE:

FIRST FLOOR: 2,146 SQ. FT. SECOND FLOOR: 1,541 SQ. FT. TOTAL:

3,687 SQ. FT.

\*THE DRAWING(S) ON THIS PAGE ARE A GRAPHICAL REPRESENTATION ONLY. PLEASE CONSULT YOUR AGENT FOR SPECIFIC INFORMATION REGARDING THIS FLOOR PLAN. THE DESIGN OF THE FLOOR PLAN REPRESENTED IS SUBJECT TO CHANGE WITHOUT NOTICE.