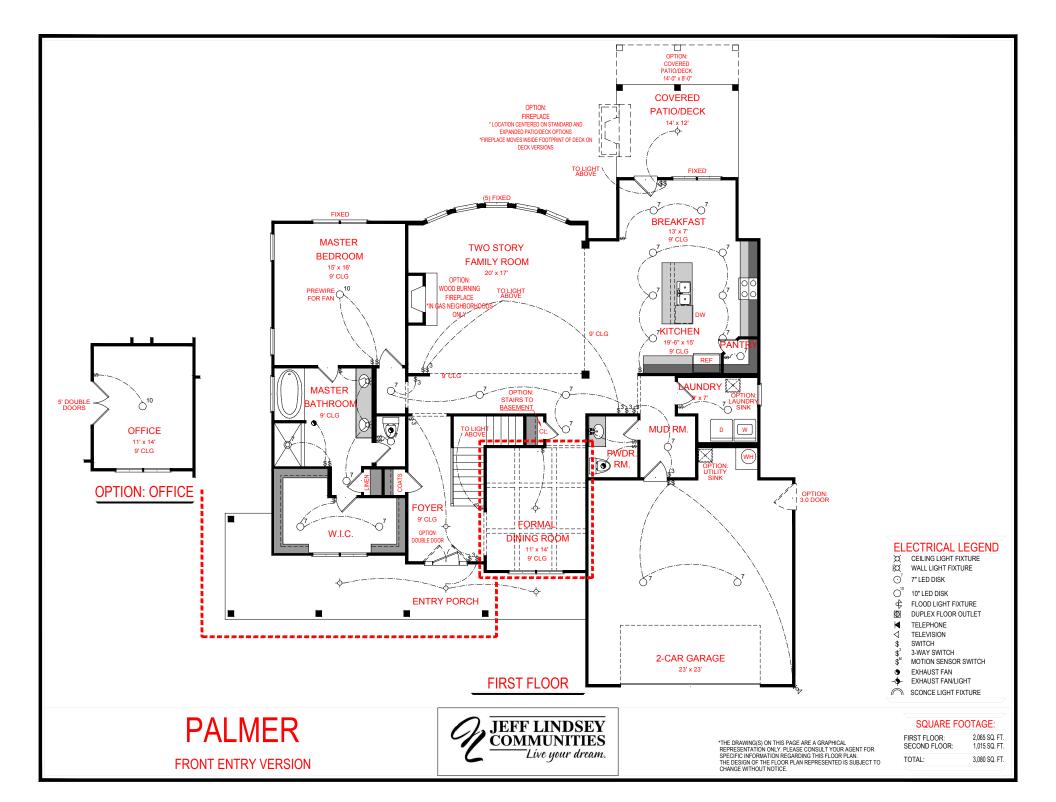

FRONT ENTRY VERSION

## SQUARE FOOTAGE:

FIRST FLOOR: 2,065 SQ. FT. SECOND FLOOR: 1,015 SQ. FT. TOTAL: 3,080 SQ. FT.

\*THE DRAWING(S) ON THIS PAGE ARE A GRAPHICAL REPRESENTATION ONLY. PLEASE CONSULT YOUR AGENT FOR SPECIFIC INFORMATION REGARDING THIS FLOOR PLAN. THE DESIGN OF THE FLOOR PLAN REPRESENTED IS SUBJECT TO CHANGE WITHOUT NOTICE.

#### **ELECTRICAL LEGEND**

CEILING LIGHT FIXTURE

WALL LIGHT FIXTURE

 $\odot$ 

7" LED DISK

010 10" LED DISK

\$ @ FLOOD LIGHT FIXTURE

DUPLEX FLOOR OUTLET

TELEPHONE

TELEVISION

SWITCH

3-WAY SWITCH

MOTION SENSOR SWITCH

EXHAUST FAN

- EXHAUST FAN/LIGHT

SCONCE LIGHT FIXTURE