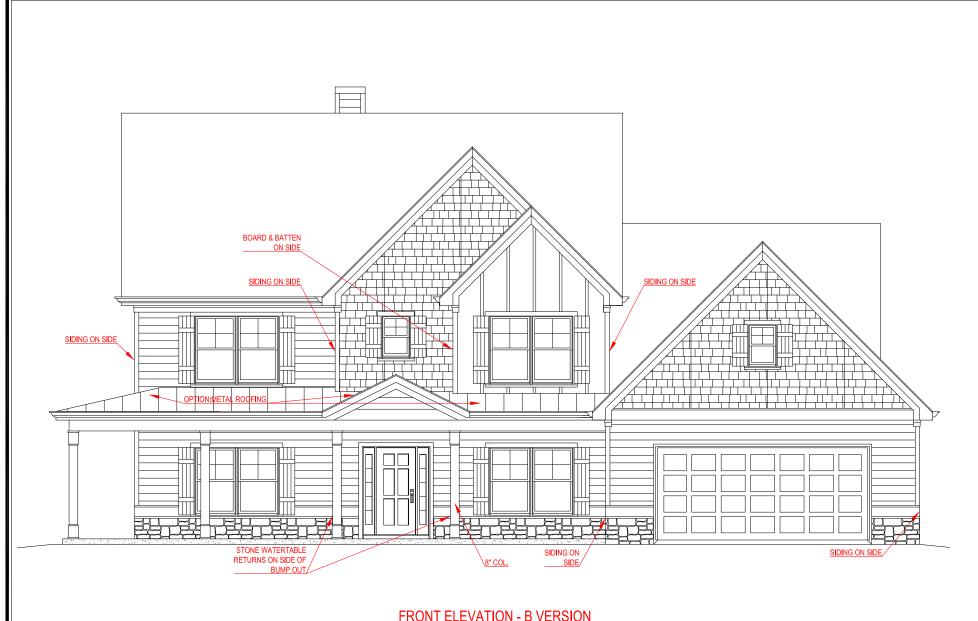

FRONT ELEVATION - B VERSION

**PALMER** 

FRONT ENTRY VERSION

### SQUARE FOOTAGE:

FIRST FLOOR: SECOND FLOOR: 2,065 SQ. FT. 1,015 SQ. FT. TOTAL: 3,080 SQ. FT.

\*THE DRAWING(S) ON THIS PAGE ARE A GRAPHICAL REPRESENTATION ONLY. PLEASE CONSULT YOUR AGENT FOR SPECIFIC INFORMATION REGARDING THIS FLOOR PLAN. THE DESIGN OF THE FLOOR PLAN REPRESENTED IS SUBJECT TO CHANGE WITHOUT NOTICE.