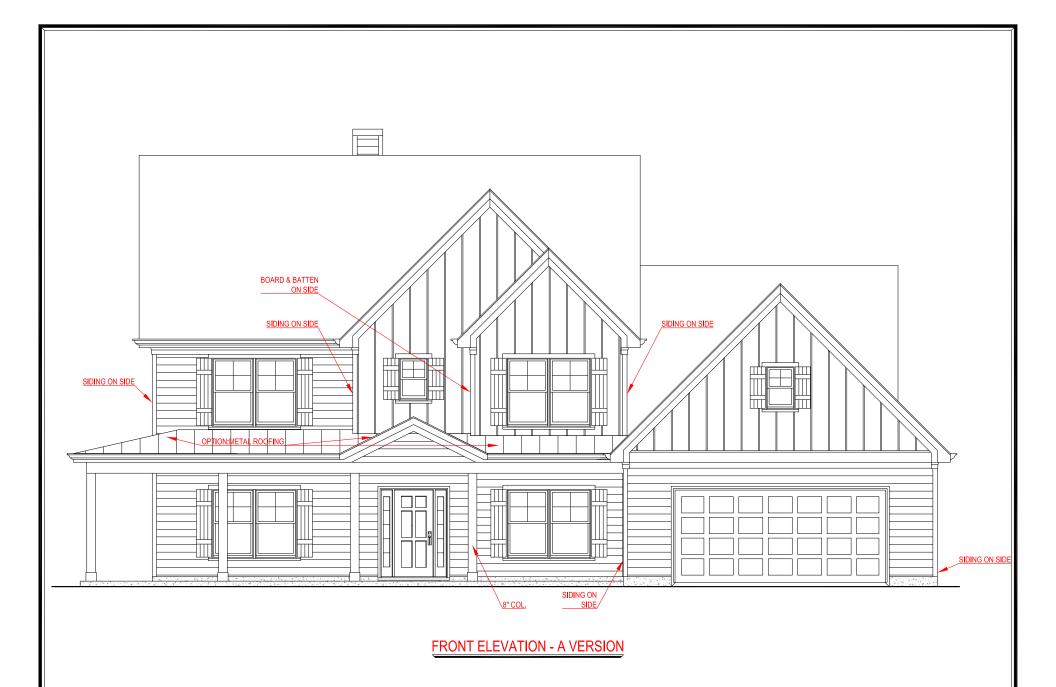

FRONT ENTRY VERSION

## SQUARE FOOTAGE:

FIRST FLOOR: 2,065 SQ. FT. SECOND FLOOR: 1,015 SQ. FT. TOTAL: 3,080 SQ. FT.

\*THE DRAWING(S) ON THIS PAGE ARE A GRAPHICAL REPRESENTATION ONLY. PLEASE CONSULT YOUR AGENT FOR SPECIFIC INFORMATION REGARDING THIS FLOOR PLAN. THE DESIGN OF THE FLOOR PLAN REPRESENTED IS SUBJECT TO CHANGE WITHOUT NOTICE.