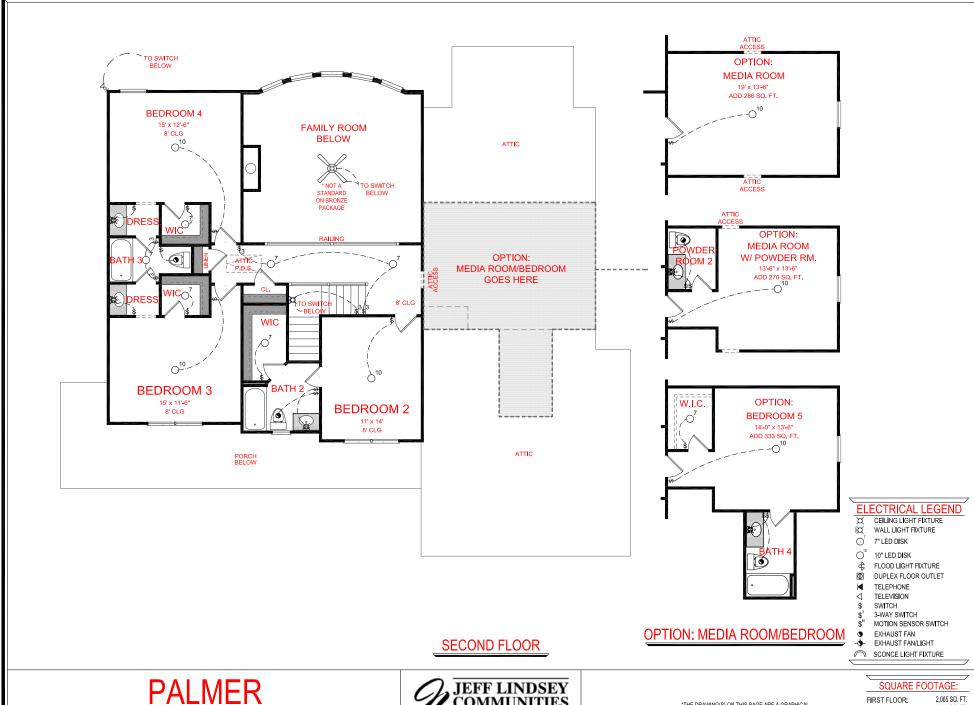

### SQUARE FOOTAGE:

FIRST FLOOR: SECOND FLOOR: 2,065 SQ. FT. 1,015 SQ. FT. TOTAL: 3,080 SQ. FT.

\*THE DRAWING(S) ON THIS PAGE ARE A GRAPHICAL REPRESENTATION ONLY. PLEASE CONSULT YOUR AGENT FOR SPECIFIC INFORMATION REGARDING THIS FLOOR PLAN. THE DESIGN OF THE FLOOR PLAN REPRESENTED IS SUBJECT TO CHANGE WITHOUT NOTICE.

#### **ELECTRICAL LEGEND**

CEILING LIGHT FIXTURE

WALL LIGHT FIXTURE

 $\odot$ 

7" LED DISK

010 10" LED DISK

\$ @ FLOOD LIGHT FIXTURE

DUPLEX FLOOR OUTLET

TELEPHONE

TELEVISION

SWITCH

3-WAY SWITCH

MOTION SENSOR SWITCH

EXHAUST FAN

- EXHAUST FAN/LIGHT

SCONCE LIGHT FIXTURE