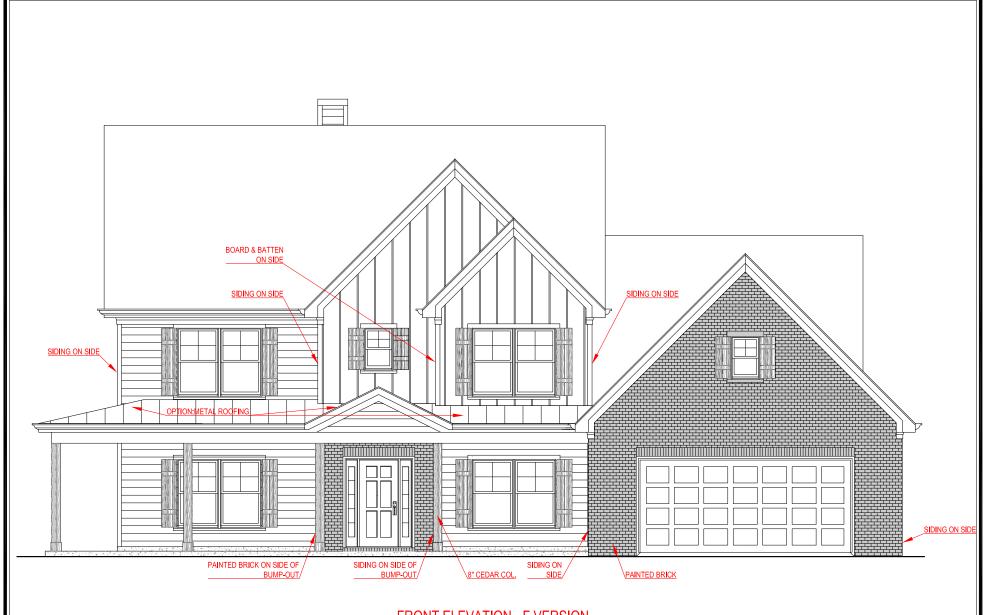

FRONT ELEVATION - F VERSION

**PALMER** 

FRONT ENTRY VERSION

## SQUARE FOOTAGE:

FIRST FLOOR: SECOND FLOOR: 2,065 SQ. FT. 1,015 SQ. FT. TOTAL: 3,080 SQ. FT.

\*THE DRAWING(S) ON THIS PAGE ARE A GRAPHICAL REPRESENTATION ONLY. PLEASE CONSULT YOUR AGENT FOR SPECIFIC INFORMATION REGARDING THIS FLOOR PLAN. THE DESIGN OF THE FLOOR PLAN REPRESENTED IS SUBJECT TO CHANGE WITHOUT NOTICE.