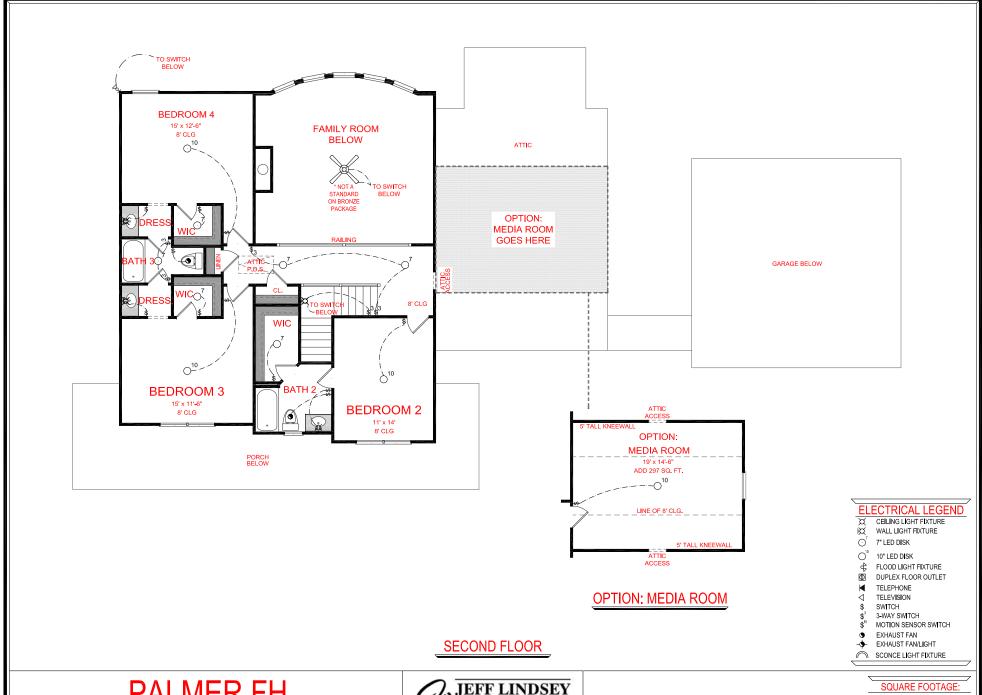

# PALMER FH

SIDE ENTRY VERSION

### SQUARE FOOTAGE:

FIRST FLOOR: 2,091 SQ. FT. SECOND FLOOR: 1,015 SQ. FT. TOTAL: 3,106 SQ. FT.

\*THE DRAWING(S) ON THIS PAGE ARE A GRAPHICAL REPRESENTATION ONLY. PLEASE CONSULT YOUR AGENT FOR SPECIFIC INFORMATION REGARDING THIS FLOOR PLAN. THE DESIGN OF THE FLOOR PLAN REPRESENTED IS SUBJECT TO CHANGE WITHOUT NOTICE.