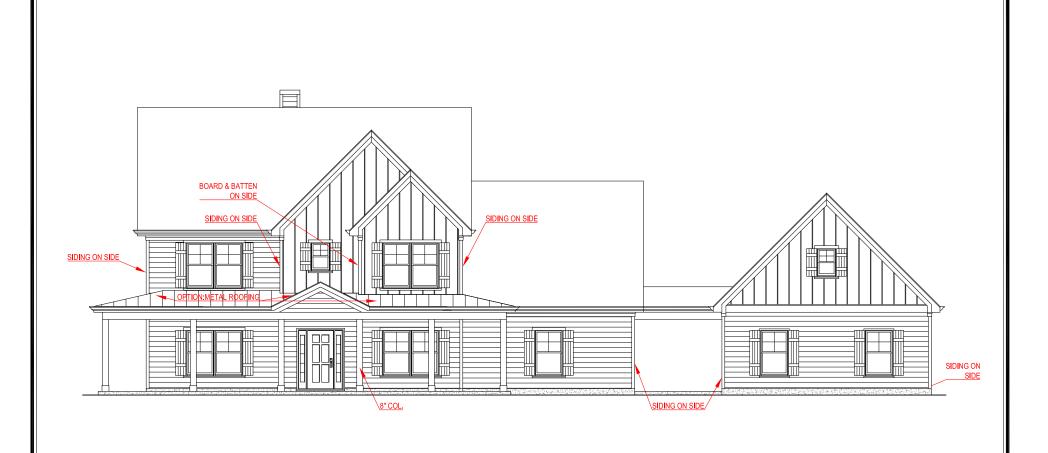

### FRONT ELEVATION - A VERSION

# PALMER FH

SIDE ENTRY VERSION

## SQUARE FOOTAGE:

FIRST FLOOR: 2,091 SQ. FT. SECOND FLOOR: 1,015 SQ. FT. TOTAL: 3,106 SQ. FT.

\*THE DRAWING(S) ON THIS PAGE ARE A GRAPHICAL REPRESENTATION ONLY. PLEASE CONSULT YOUR AGENT FOR SPECIFIC INFORMATION REGARDING THIS FLOOR PLAN. THE DESIGN OF THE FLOOR PLAN REPRESENTED IS SUBJECT TO CHANGE WITHOUT NOTICE.