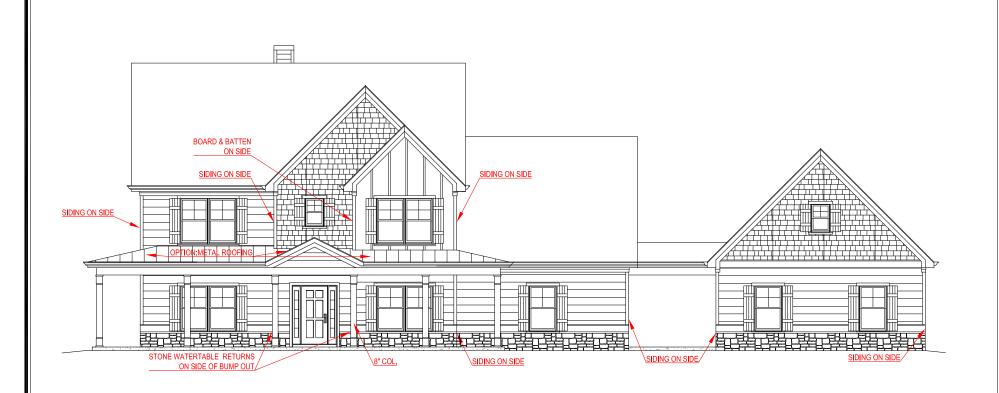

### FRONT ELEVATION - B VERSION

# PALMER FH

SIDE ENTRY VERSION

### SQUARE FOOTAGE:

FIRST FLOOR: 2,091 SQ. FT. SECOND FLOOR: 1,015 SQ. FT. TOTAL: 3,106 SQ. FT.

\*THE DRAWING(S) ON THIS PAGE ARE A GRAPHICAL REPRESENTATION ONLY. PLEASE CONSULT YOUR AGENT FOR SPECIFIC INFORMATION REGARDING THIS FLOOR PLAN. THE DESIGN OF THE FLOOR PLAN REPRESENTED IS SUBJECT TO CHANGE WITHOUT NOTICE.