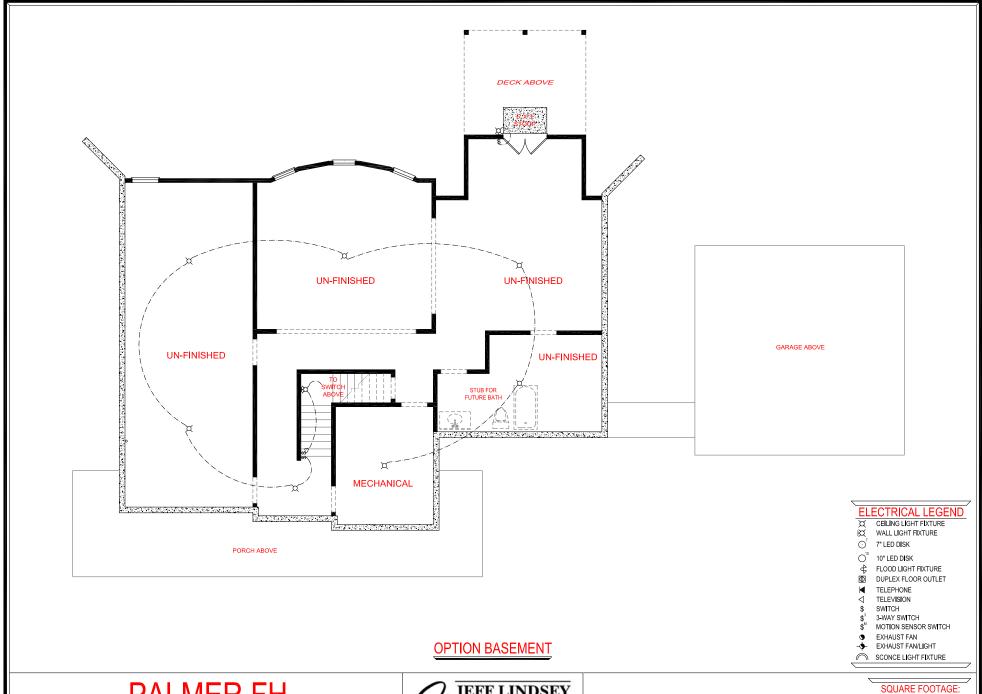

# PALMER FH

SIDE ENTRY VERSION

\*THE DRAWING(S) ON THIS PAGE ARE A GRAPHICAL REPRESENTATION ONLY. PLEASE CONSULT YOUR AGENT FOR SPECIFIC INFORMATION REGARDING THIS FLOOR PLAN. THE DESIGN OF THE FLOOR PLAN REPRESENTED IS SUBJECT TO CHANGE WITHOUT NOTICE.

FIRST FLOOR: SECOND FLOOR: 2,091 SQ. FT. 1,015 SQ. FT.

TOTAL: 3,106 SQ. FT.

SIDE ENTRY VERSION

"THE DRAWING(S) ON THIS PAGE ARE A GRAPHICAL REPRESENTATION ONLY. PLEASE CONSULT YOUR AGENT FOR SPECIFIC INFORMATION REGARDING THIS FLOOR PLAN. THE DESIGN OF THE FLOOR PLAN REPRESENTED IS SUBJECT TO CHANGE WITHOUT NOTICE.

FIRST FLOOR: SECOND FLOOR: 1,015 SQ. FT. TOTAL:

3.106 SQ. FT.

PALMER FH

SIDE ENTRY VERSION

\*THE DRAWING(S) ON THIS PAGE ARE A GRAPHICAL REPRESENTATION ONLY. PLEASE CONSULT YOUR AGENT FOR SPECIFIC INFORMATION REGARDING THIS FLOOR PLAN. THE DESIGN OF THE FLOOR PLAN REPRESENTED IS SUBJECT TO CHANGE WITHOUT NOTICE.

FIRST FLOOR: SECOND FLOOR: 2,091 SQ. FT. 1,015 SQ. FT.

TOTAL: 3,106 SQ. FT.