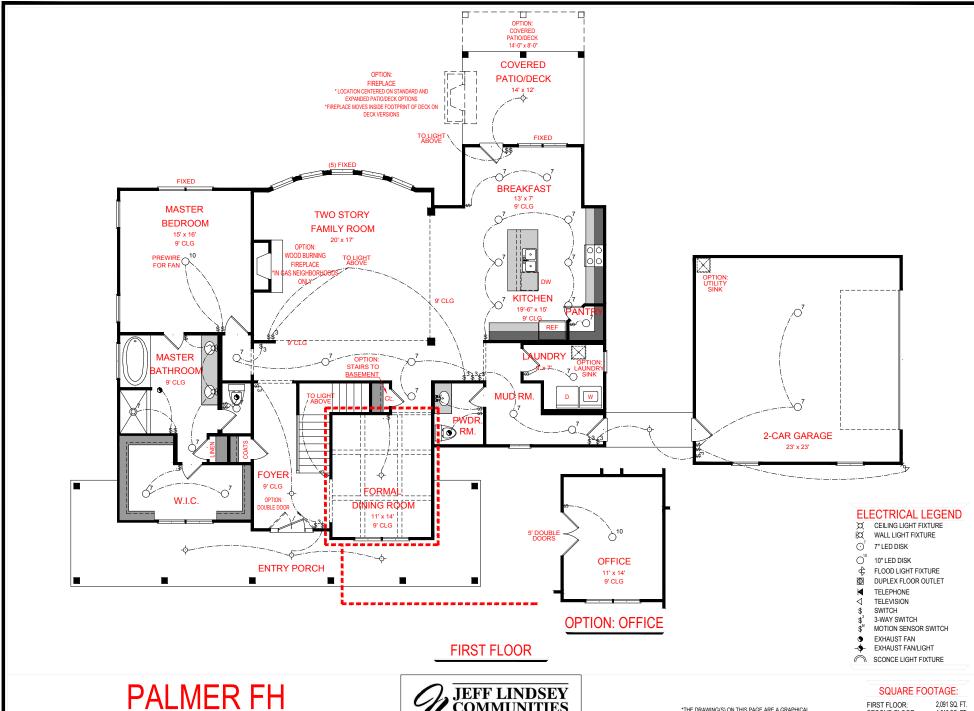

# PALMER FH

SIDE ENTRY VERSION

## SQUARE FOOTAGE:

FIRST FLOOR: 2,091 SQ. FT. SECOND FLOOR: 1,015 SQ. FT. TOTAL: 3,106 SQ. FT.

\*THE DRAWING(S) ON THIS PAGE ARE A GRAPHICAL REPRESENTATION ONLY. PLEASE CONSULT YOUR AGENT FOR SPECIFIC INFORMATION REGARDING THIS FLOOR PLAN. THE DESIGN OF THE FLOOR PLAN REPRESENTED IS SUBJECT TO CHANGE WITHOUT NOTICE.