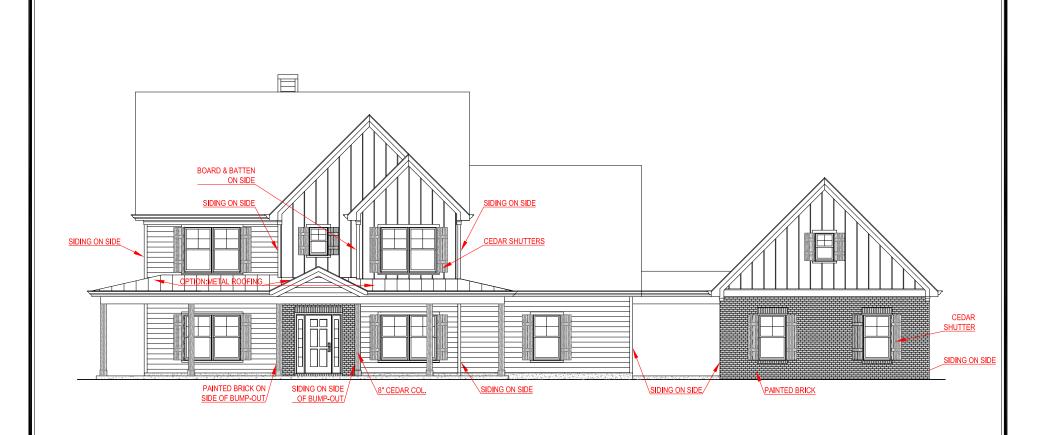

### FRONT ELEVATION - F VERSION

# PALMER FH

SIDE ENTRY VERSION

## SQUARE FOOTAGE:

\*THE DRAWING(S) ON THIS PAGE ARE A GRAPHICAL REPRESENTATION ONLY, PLEASE CONSULT YOUR AGENT FOR SECOND FLOC SPECIFIC INFORMATION TO READ THE THE PROPERTY OF THE FLOOR PLAN REPRESENTED IS SUBJECT TO CHANGE WITHOUT NOTICE.

FIRST FLOOR: 2,091 SQ. FT. SECOND FLOOR: 1,015 SQ. FT. TOTAL: 3,106 SQ. FT.