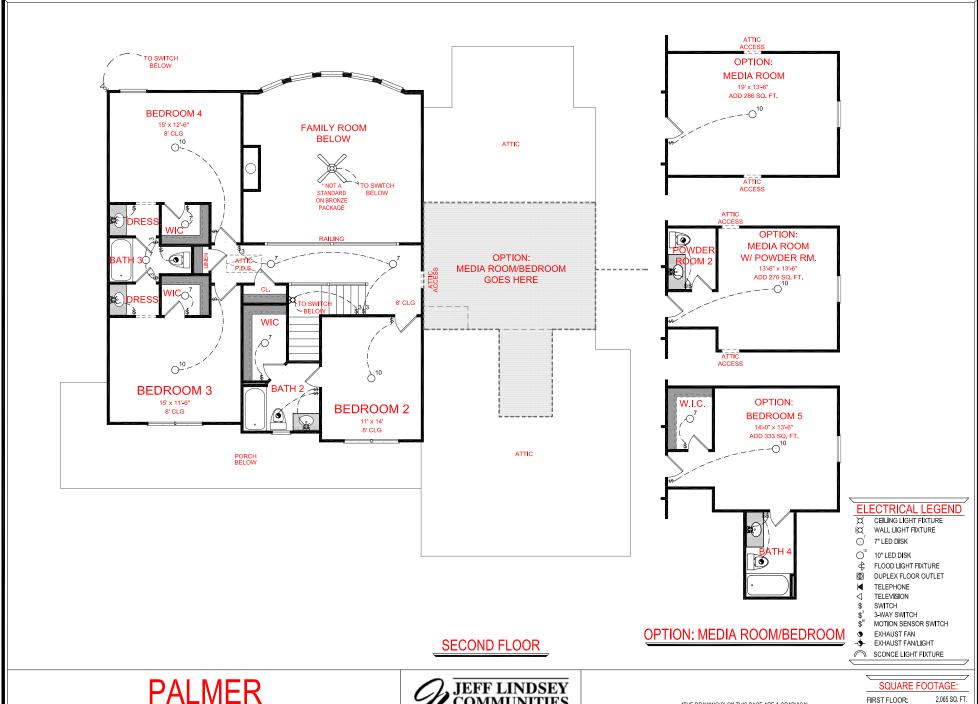

### SQUARE FOOTAGE:

FIRST FLOOR: SECOND FLOOR: 2,065 SQ. FT. 1,015 SQ. FT.

TOTAL: 3,080 SQ. FT.

SIDE ENTRY VERSION

\*THE DRAWING(S) ON THIS PAGE ARE A GRAPHICAL REPRESENTATION ONLY. PLEASE CONSULT YOUR AGENT FOR SPECIFIC INFORMATION REGARDING THIS FLOOR PLAN. THE DESIGN OF THE FLOOR PLAN REPRESENTED IS SUBJECT TO CHANGE WITHOUT NOTICE.

FIRST FLOOR: SECOND FLOOR: 1,015 SQ. FT. TOTAL:

3,080 SQ. FT.