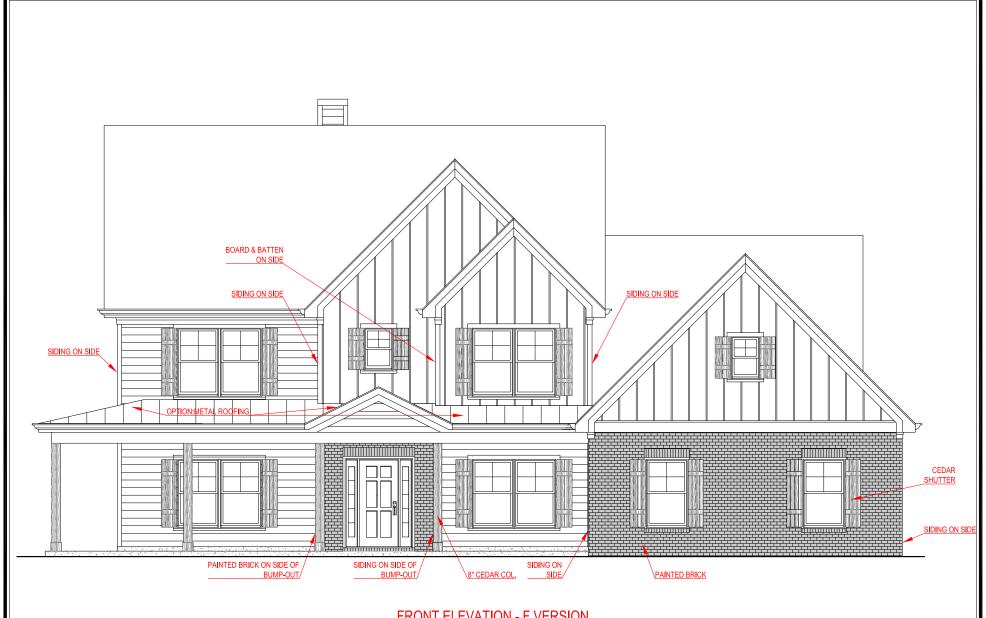

FRONT ELEVATION - F VERSION

**PALMER** SIDE ENTRY VERSION

# SQUARE FOOTAGE:

FIRST FLOOR: SECOND FLOOR: 2,065 SQ. FT. 1,015 SQ. FT. TOTAL: 3,080 SQ. FT.

\*THE DRAWING(S) ON THIS PAGE ARE A GRAPHICAL REPRESENTATION ONLY. PLEASE CONSULT YOUR AGENT FOR SPECIFIC INFORMATION REGARDING THIS FLOOR PLAN. THE DESIGN OF THE FLOOR PLAN REPRESENTED IS SUBJECT TO CHANGE WITHOUT NOTICE.