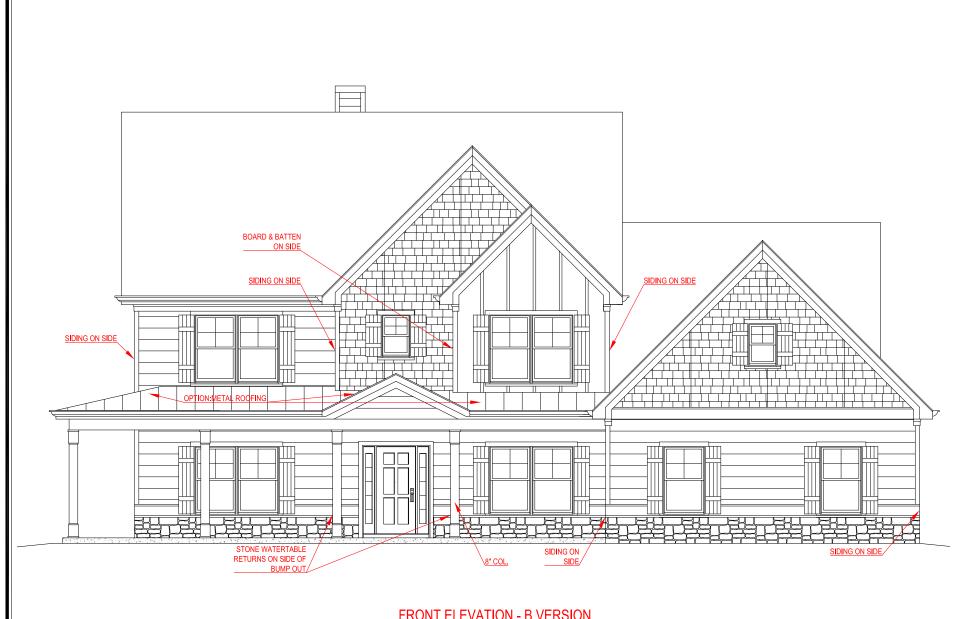

FRONT ELEVATION - B VERSION

SIDE ENTRY VERSION

### SQUARE FOOTAGE:

FIRST FLOOR: SECOND FLOOR: 2,065 SQ. FT. 1,015 SQ. FT. TOTAL: 3,080 SQ. FT.

\*THE DRAWING(S) ON THIS PAGE ARE A GRAPHICAL REPRESENTATION ONLY. PLEASE CONSULT YOUR AGENT FOR SPECIFIC INFORMATION REGARDING THIS FLOOR PLAN. THE DESIGN OF THE FLOOR PLAN REPRESENTED IS SUBJECT TO CHANGE WITHOUT NOTICE.