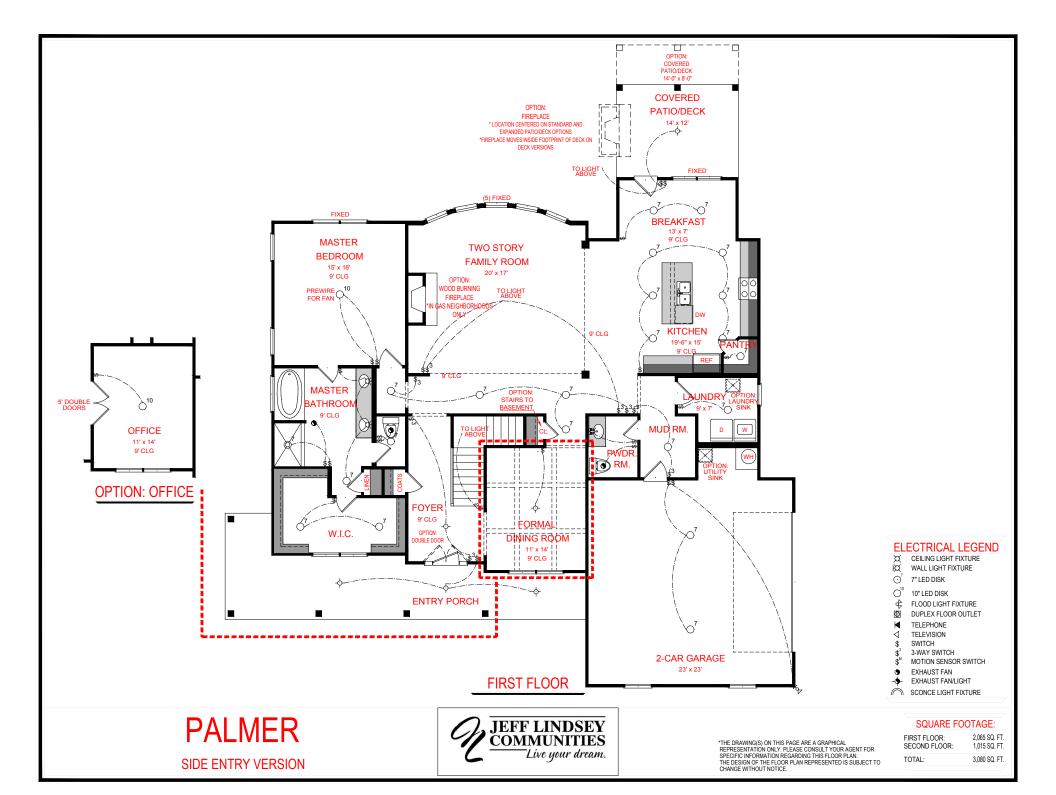

**PALMER** SIDE ENTRY VERSION

## SQUARE FOOTAGE:

FIRST FLOOR: SECOND FLOOR: 2,065 SQ. FT. 1,015 SQ. FT. TOTAL: 3,080 SQ. FT.

\*THE DRAWING(S) ON THIS PAGE ARE A GRAPHICAL REPRESENTATION ONLY. PLEASE CONSULT YOUR AGENT FOR SPECIFIC INFORMATION REGARDING THIS FLOOR PLAN. THE DESIGN OF THE FLOOR PLAN REPRESENTED IS SUBJECT TO CHANGE WITHOUT NOTICE.

### **ELECTRICAL LEGEND**

CEILING LIGHT FIXTURE

WALL LIGHT FIXTURE

 $\odot$ 7" LED DISK

 $O^{10}$ 10" LED DISK

FLOOD LIGHT FIXTURE

\$ @ DUPLEX FLOOR OUTLET

TELEPHONE

TELEVISION

SWITCH

3-WAY SWITCH

MOTION SENSOR SWITCH

EXHAUST FAN

- EXHAUST FAN/LIGHT

SCONCE LIGHT FIXTURE

**PALMER** SIDE ENTRY VERSION