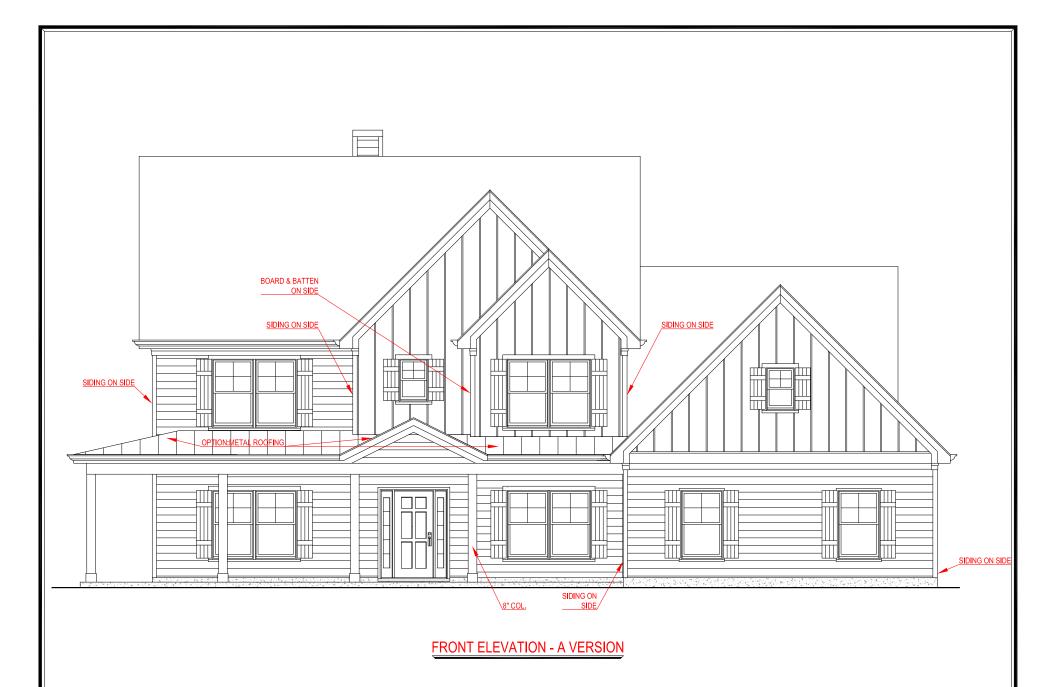

## SQUARE FOOTAGE:

FIRST FLOOR: SECOND FLOOR: 2,065 SQ. FT. 1,015 SQ. FT. TOTAL: 3,080 SQ. FT.

\*THE DRAWING(S) ON THIS PAGE ARE A GRAPHICAL REPRESENTATION ONLY. PLEASE CONSULT YOUR AGENT FOR SPECIFIC INFORMATION REGARDING THIS FLOOR PLAN. THE DESIGN OF THE FLOOR PLAN REPRESENTED IS SUBJECT TO CHANGE WITHOUT NOTICE.