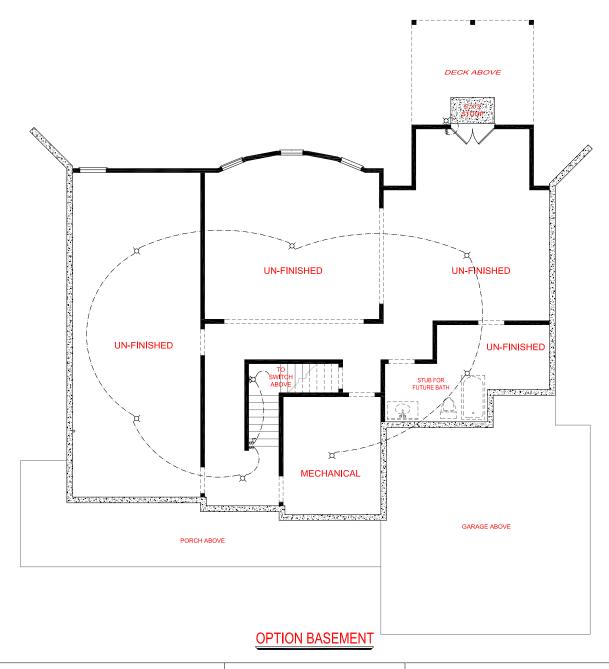

### SQUARE FOOTAGE:

FIRST FLOOR: SECOND FLOOR: 2,065 SQ. FT. 1,015 SQ. FT.

TOTAL: 3,080 SQ. FT.

SIDE ENTRY VERSION

\*THE DRAWING(S) ON THIS PAGE ARE A GRAPHICAL REPRESENTATION ONLY. PLEASE CONSULT YOUR AGENT FOR SPECIFIC INFORMATION REGARDING THIS FLOOR PLAN. THE DESIGN OF THE FLOOR PLAN REPRESENTED IS SUBJECT TO CHANGE WITHOUT NOTICE.

FIRST FLOOR: SECOND FLOOR: 1,015 SQ. FT. TOTAL:

3,080 SQ. FT.