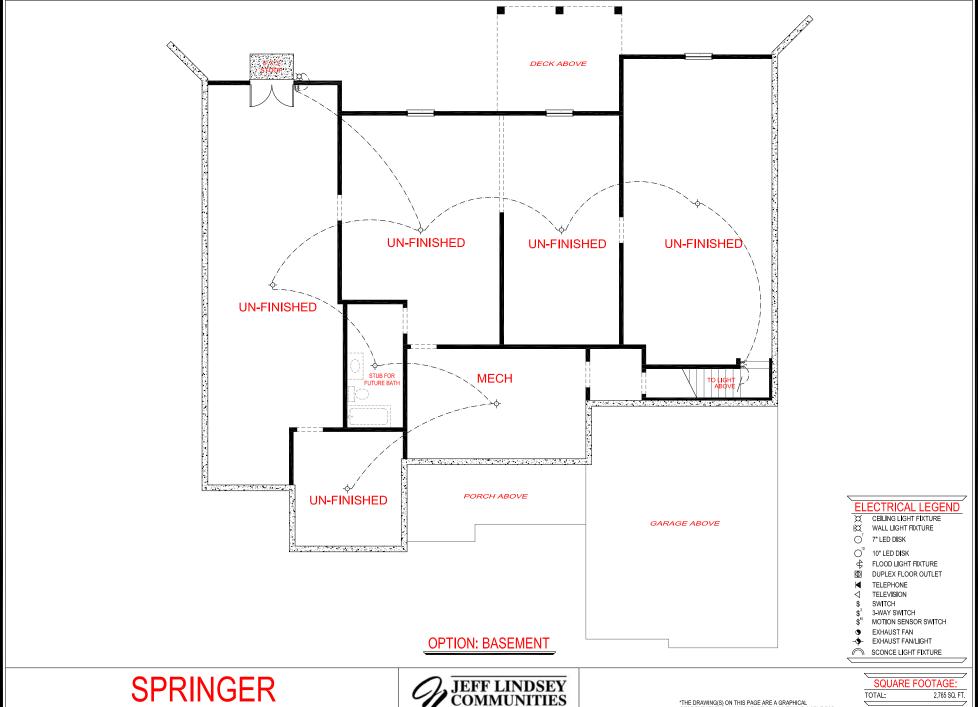

**SPRINGER** 

SIDE ENTRY VERSION

SQUARE FOOTAGE:
TOTAL: 2,765 SQ. FT.

\*THE DRAWING(S) ON THIS PAGE ARE A GRAPHICAL REPRESENTATION ONLY. PLEASE CONSULT YOUR AGENT FOR SPECIFIC INFORMATION REGARDING THIS FLOOR PLAN. THE DESIGN OF THE FLOOR PLAN REPRESENTED IS SUBJECT TO CHANGE WITHOUT NOTICE.