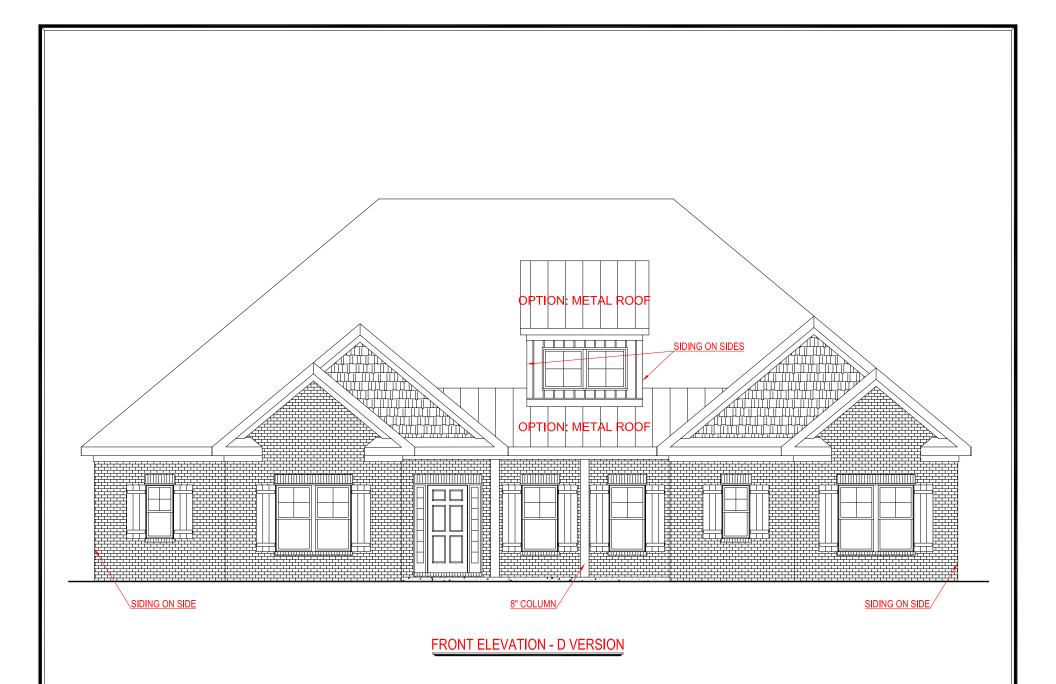

**SPRINGER** 

SIDE ENTRY VERSION

SQUARE FOOTAGE:
TOTAL: 2,765 SQ. FT.

\*THE DRAWING(S) ON THIS PAGE ARE A GRAPHICAL REPRESENTATION ONLY. PLEASE CONSULT YOUR AGENT FOR SPECIFIC INFORMATION REGARDING THIS FLOOR PLAN. THE DESIGN OF THE FLOOR PLAN REPRESENTED IS SUBJECT TO CHANGE WITHOUT NOTICE.