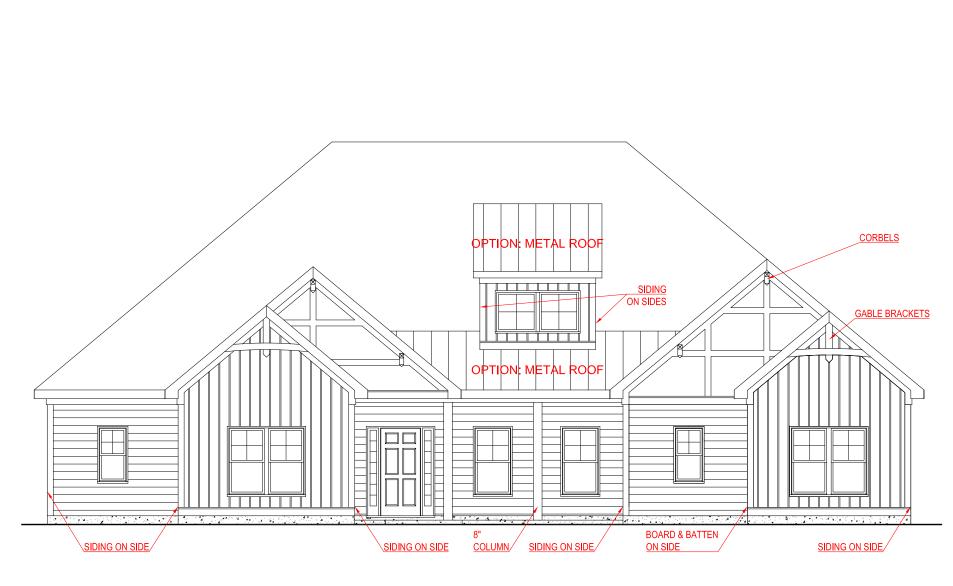

FRONT ELEVATION - A VERSION

**SPRINGER** 

SIDE ENTRY VERSION

SQUARE FOOTAGE:
TOTAL: 2,765 SQ. FT.

\*THE DRAWING(S) ON THIS PAGE ARE A GRAPHICAL REPRESENTATION ONLY. PLEASE CONSULT YOUR AGENT FOR SPECIFIC INFORMATION REGARDING THIS FLOOR PLAN. THE DESIGN OF THE FLOOR PLAN REPRESENTED IS SUBJECT TO CHANGE WITHOUT NOTICE.