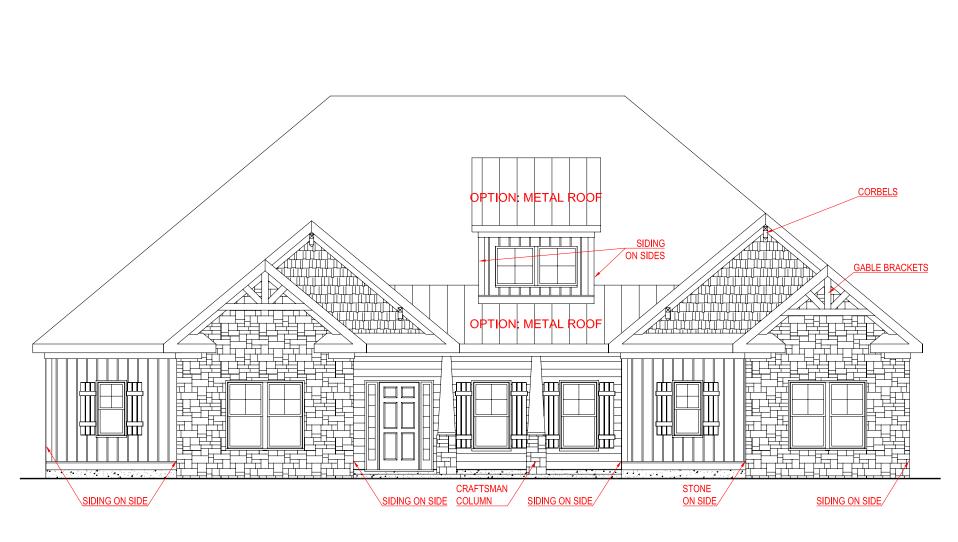

FRONT ELEVATION - B VERSION

**SPRINGER** 

SIDE ENTRY VERSION

SQUARE FOOTAGE:
TOTAL: 2,765 SQ. FT.

'THE DRAWING(S) ON THIS PAGE ARE A GRAPHICAL REPRESENTATION ONLY, PLEASE CONSULT YOUR AGENT FOR SPECIFIC INFORMATION REGARDING THIS FLOOR PLAN. THE DESIGN OF THE FLOOR PLAN REPRESENTED IS SUBJECT TO CHANGE WITHOUT NOTICE.