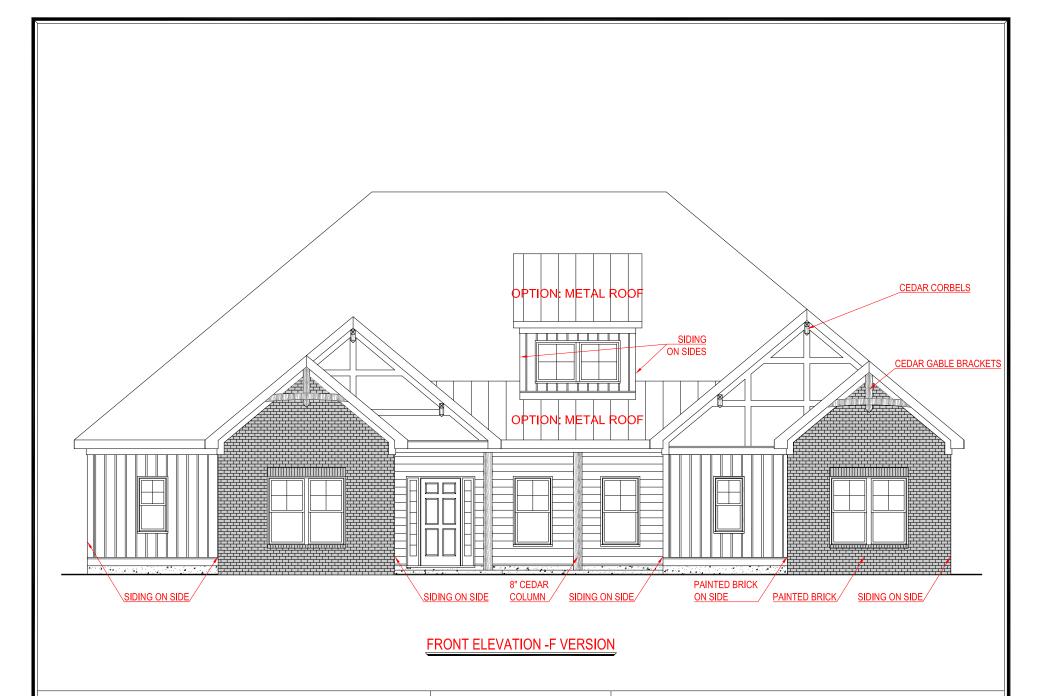

AL. 2,700 3

**SPRINGER** 

SIDE ENTRY VERSION

SQUARE FOOTAGE:
TOTAL: 2,765 SQ. FT.

THE DRAWING(S) ON THIS PAGE ARE A GRAPHICAL REPRESENTATION DULY. PLEASE CONSULT YOUR AGENT FOR SPECIFIC INFORMATION REGARDING THIS FLOOR PLAN. THE DESIGN OF THE FLOOR PLAN REPRESENTED IS SUBJECT TO CHANGE WITHOUT NOTICE.