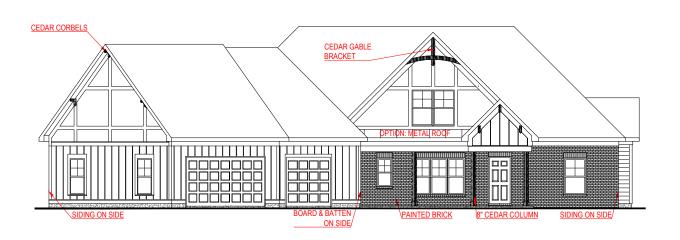

FRONT ELEVATION - F VERSION

45° VERSION

THE DRAWING(S) ON THIS PAGE ARE A GRAPHICAL REPRESENTATION ONLY. PLEASE CONSULT YOUR AGENT FOR SPECIFIC INFORMATION REGISTED IN SUBJECT TO TOTAL. THE DESIGN OF THE FLOOR PLAN REPRESENTED IS SUBJECT TO CHANGE WITHOUT NOTICE.

| SQUARE FOOTAGE:              |  |
|------------------------------|--|
| 2,271 SQ. FT.<br>667 SQ. FT. |  |
| 2,938 SQ. FT.                |  |
|                              |  |

THE DRAWING(S) ON THIS PAGE ARE A GRAPHICAL REPRESENTATION ONLY. PLEASE CONSULT YOUR AGENT FOR SPECIFIC INFORMATION REGARDING THIS FLOOR PLAN. THE DESIGN OF THE FLOOR PLAN REPRESENTED IS SUBJECT TO CHANGE WITHOUT NOTICE.