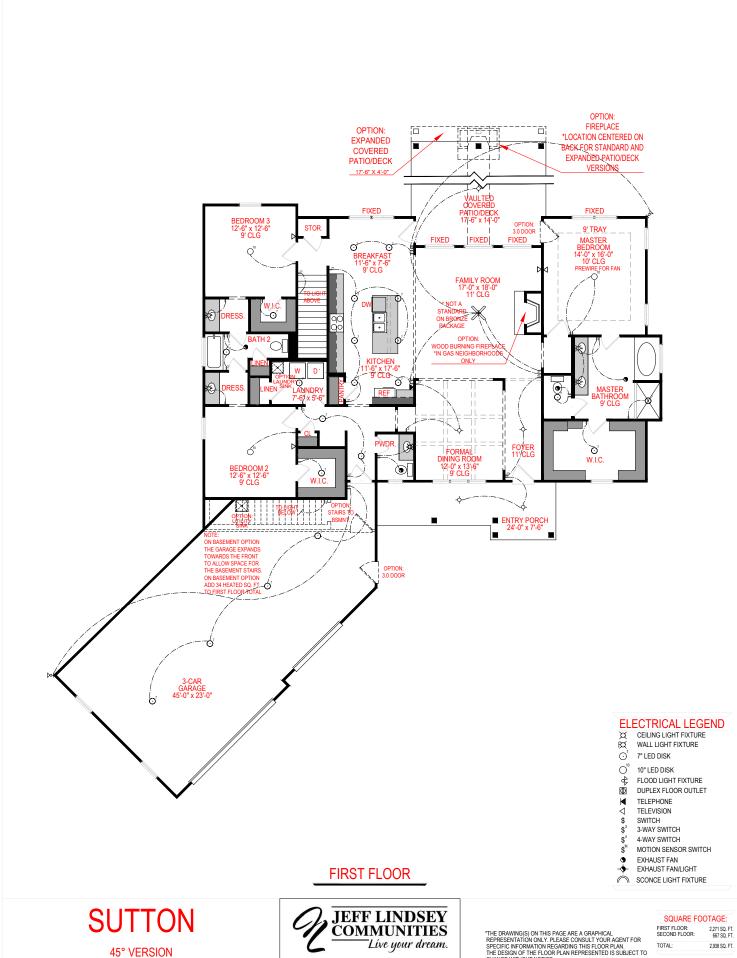

AN. THE DESIGN OF THE FLOOR PLAN REPRESENTED IS SUBJECT TO CHANGE WITHOUT NOTICE.

| SQUARE FOOTAGE:               |                              |
|-------------------------------|------------------------------|
| FIRST FLOOR:<br>SECOND FLOOR: | 2,271 SQ. FT.<br>667 SQ. FT. |
| TOTAL ·                       | 2 938 SO FT                  |



FRONT ELEVATION - F VERSION



45° VERSION



THE DRAWING(S) ON THIS PAGE ARE A GRAPHICAL REPRESENTATION ONLY. PLEASE CONSULT YOUR AGENT FOR SPECIFIC INFORMATION REGISTED IN SUBJECT TO TOTAL. THE DESIGN OF THE FLOOR PLAN REPRESENTED IS SUBJECT TO CHANGE WITHOUT NOTICE.

| SQUARE FOOTAGE:              |  |
|------------------------------|--|
| 2,271 SQ. FT.<br>667 SQ. FT. |  |
| 2,938 SQ. FT.                |  |
|                              |  |







THE DRAWING(S) ON THIS PAGE ARE A GRAPHICAL REPRESENTATION ONLY. PLEASE CONSULT YOUR AGENT FOR SPECIFIC INFORMATION REGARDING THIS FLOOR PLAN. THE DESIGN OF THE FLOOR PLAN REPRESENTED IS SUBJECT TO CHANGE WITHOUT NOTICE.