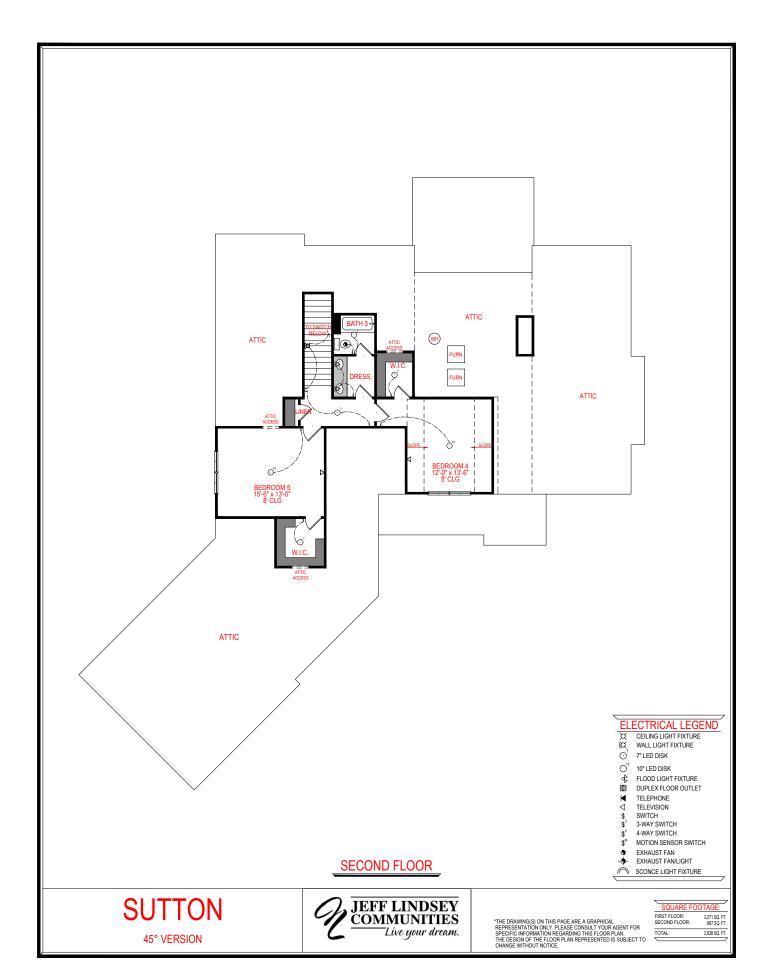

| SQUARE FOOTAGE:               |                              |
|-------------------------------|------------------------------|
| FIRST FLOOR:<br>SECOND FLOOR: | 2,271 SQ. FT.<br>667 SQ. FT. |
| TOTAL ·                       | 2 938 SO FT                  |

| SQUARE FOOTAGE:              |  |
|------------------------------|--|
| 2,271 SQ. FT.<br>667 SQ. FT. |  |
| 2,938 SQ. FT.                |  |
|                              |  |

THE DRAWING(S) ON THIS PAGE ARE A GRAPHICAL REPRESENTATION ONLY. PLEASE CONSULT YOUR AGENT FOR SPECIFIC INFORMATION REGARDING THIS FLOOR PLAN. THE DESIGN OF THE FLOOR PLAN REPRESENTED IS SUBJECT TO CHANGE WITHOUT NOTICE.