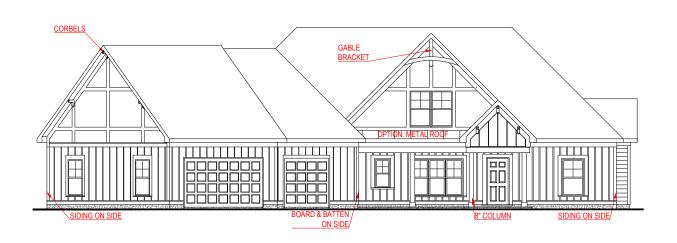

**FRONT ELEVATION - A VERSION** 

45° VERSION

THE DRAWING(S) ON THIS PAGE ARE A GRAPHICAL REPRESENTATION ONLY. PLEASE CONSULT YOUR AGENT FOR THE PROCESSION OF THE FLOOR PLAN. THE DESIGN OF THE FLOOR PLAN REPRESENTED IS SUBJECT TO CHANGE WITHOUT NOTICE.

| SQUARE FOOTAGE:               |                              |
|-------------------------------|------------------------------|
| FIRST FLOOR:<br>SECOND FLOOR: | 2,271 SQ. FT.<br>667 SQ. FT. |
| TOTAL ·                       | 2 938 SO FT                  |