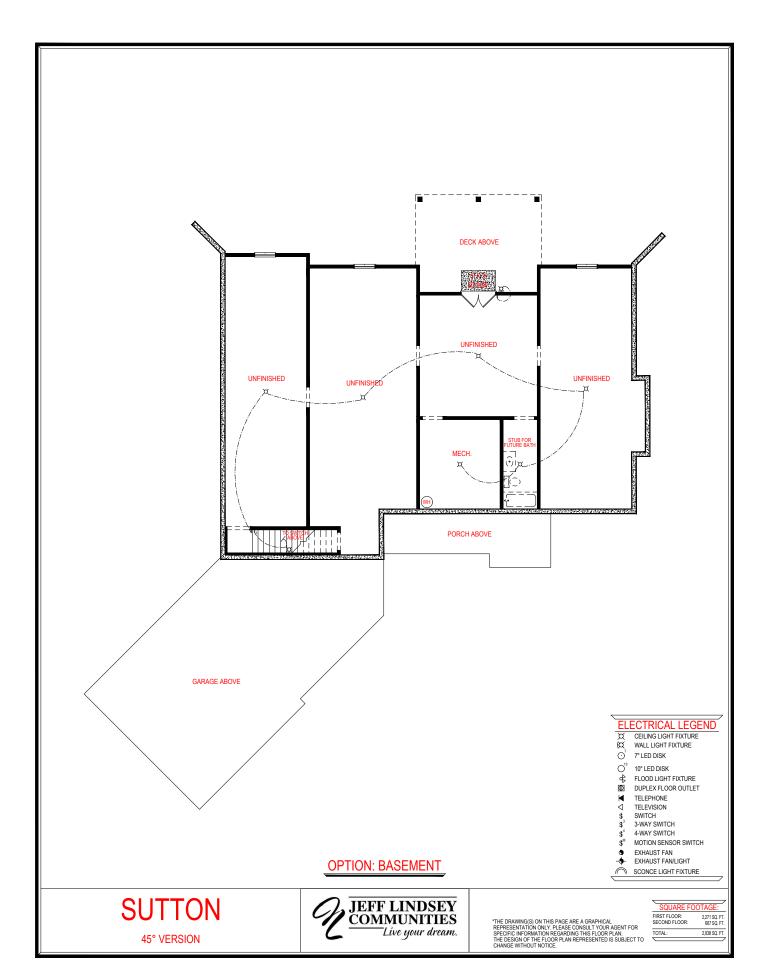

PLAN. THE DESIGN OF THE FLOOR PLAN REPRESENTED IS SUBJECT TO CHANGE WITHOUT NOTICE.

| SQUARE FOOTAGE:               |                              |
|-------------------------------|------------------------------|
| FIRST FLOOR:<br>SECOND FLOOR: | 2,271 SQ. FT.<br>667 SQ. FT. |
| TOTAL ·                       | 2 938 SO FT                  |



FRONT ELEVATION - F VERSION



45° VERSION



THE DRAWING(S) ON THIS PAGE ARE A GRAPHICAL REPRESENTATION ONLY. PLEASE CONSULT YOUR AGENT FOR SPECIFIC INFORMATION REGISTED IN SUBJECT TO TOTAL. THE DESIGN OF THE FLOOR PLAN REPRESENTED IS SUBJECT TO CHANGE WITHOUT NOTICE.

| SQUARE FOOTAGE:              |  |
|------------------------------|--|
| 2,271 SQ. FT.<br>667 SQ. FT. |  |
| 2,938 SQ. FT.                |  |
|                              |  |







THE DRAWING(S) ON THIS PAGE ARE A GRAPHICAL REPRESENTATION ONLY. PLEASE CONSULT YOUR AGENT FOR SPECIFIC INFORMATION REGARDING THIS FLOOR PLAN. THE DESIGN OF THE FLOOR PLAN REPRESENTED IS SUBJECT TO CHANGE WITHOUT NOTICE.