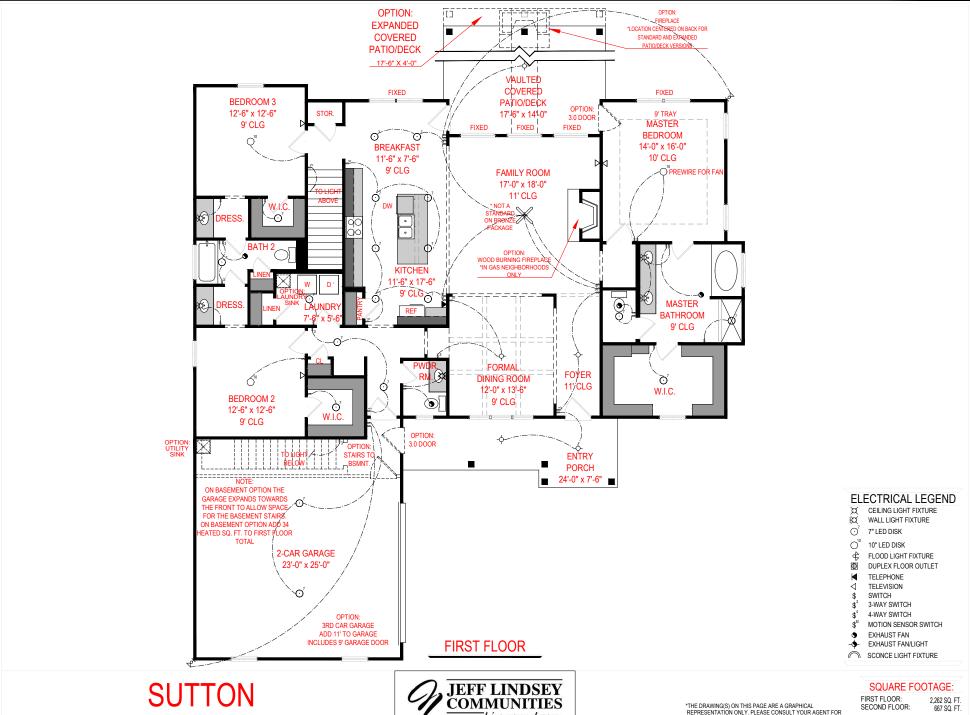

## SQUARE FOOTAGE:

FIRST FLOOR: 2,262 SQ. FT. SECOND FLOOR: 667 SQ. FT. TOTAL: 2,929 SQ. FT. 2,929 SQ. FT.

\*THE DRAWING(S) ON THIS PAGE ARE A GRAPHICAL REPRESENTATION ONLY. PLEASE CONSULT YOUR AGENT FOR SPECIFIC INFORMATION REGARDING THIS FLOOR PLAN. THE DESIGN OF THE FLOOR PLAN REPRESENTED IS SUBJECT TO CHANGE WITHOUT NOTICE.

| SQUARE FOOTAGE:               |                            |
|-------------------------------|----------------------------|
| FIRST FLOOR:<br>SECOND FLOOR: | 2,262 SQ. FT<br>667 SQ. FT |
| TOTAL:                        | 2,929 SQ. FT               |

"Live your dream.

90° VERSION

SECOND FLOOR: 667 SQ. FT. SPECIFIC INFORMATION REGARDING THIS FLOOR PLAN.
THE DESIGN OF THE FLOOR PLAN REPRESENTED IS SUBJECT TO TOTAL:

CHANGE WITHOUT NOTICE.

2.929 SQ. FT.