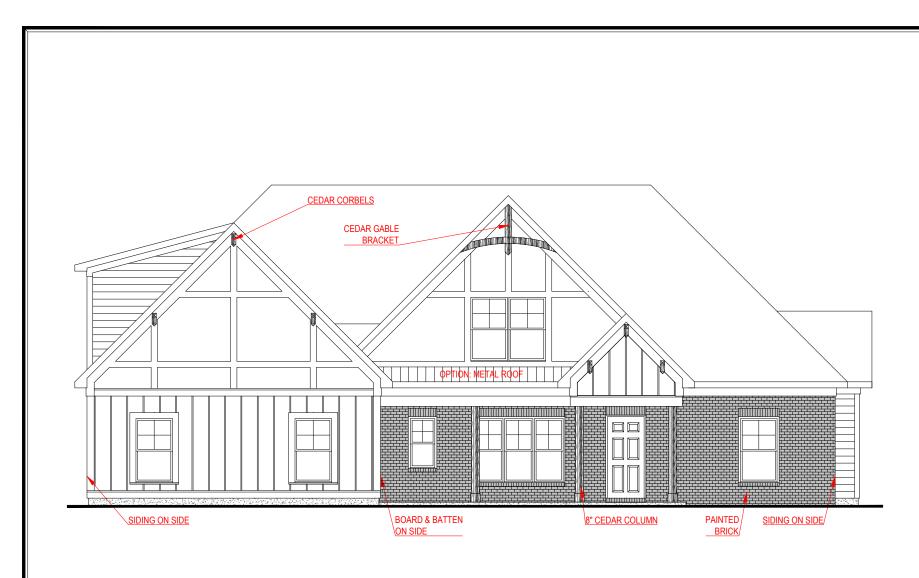

FRONT ELEVATION- F VERSION

90° VERSION

\*THE DRAWING(S) ON THIS PAGE ARE A GRAPHICAL REPRESENTATION ONLY. PLEASE CONSULT YOUR AGENT FOR SPECIFIC INFORMATION REGARDING THIS FLOOR PLAN. THE DESIGN OF THE FLOOR PLAN REPRESENTED IS SUBJECT TO CHANGE WITHOUT NOTICE.