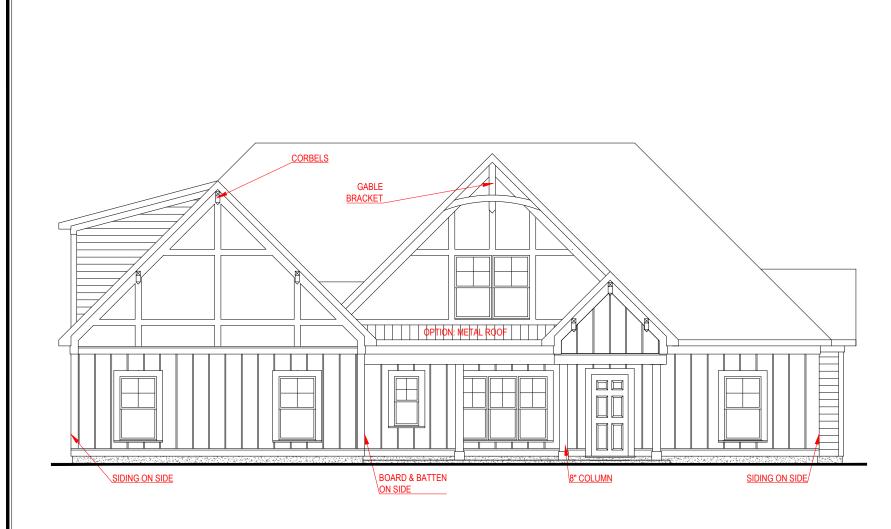

FRONT ELEVATION- A VERSION



90° VERSION



## SQUARE FOOTAGE:

FIRST FLOOR: 2,262 SQ. FT. SECOND FLOOR: 667 SQ. FT. TOTAL: 2,929 SQ. FT. 2,929 SQ. FT.

\*THE DRAWING(S) ON THIS PAGE ARE A GRAPHICAL REPRESENTATION ONLY. PLEASE CONSULT YOUR AGENT FOR SPECIFIC INFORMATION REGARDING THIS FLOOR PLAN. THE DESIGN OF THE FLOOR PLAN REPRESENTED IS SUBJECT TO CHANGE WITHOUT NOTICE.



FRONT ELEVATION- F VERSION



90° VERSION



\*THE DRAWING(S) ON THIS PAGE ARE A GRAPHICAL REPRESENTATION ONLY. PLEASE CONSULT YOUR AGENT FOR SPECIFIC INFORMATION REGARDING THIS FLOOR PLAN. THE DESIGN OF THE FLOOR PLAN REPRESENTED IS SUBJECT TO CHANGE WITHOUT NOTICE.

| SQUARE FOOTAGE:               |                            |
|-------------------------------|----------------------------|
| FIRST FLOOR:<br>SECON