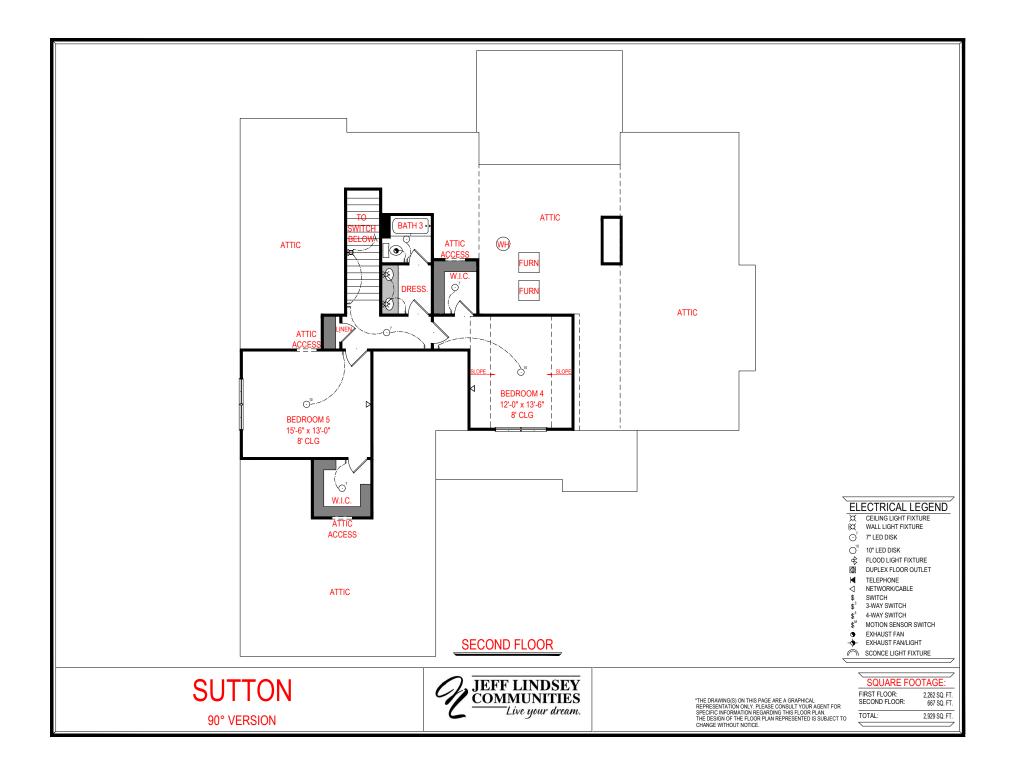

## SQUARE FOOTAGE:

FIRST FLOOR: 2,262 SQ. FT. SECOND FLOOR: 667 SQ. FT. TOTAL: 2,929 SQ. FT. 2,929 SQ. FT.

\*THE DRAWING(S) ON THIS PAGE ARE A GRAPHICAL REPRESENTATION ONLY. PLEASE CONSULT YOUR AGENT FOR SPECIFIC INFORMATION REGARDING THIS FLOOR PLAN. THE DESIGN OF THE FLOOR PLAN REPRESENTED IS SUBJECT TO CHANGE WITHOUT NOTICE.

| SQUARE FOOTAGE:               |                            |
|-------------------------------|----------------------------|
| FIRST FLOOR:<br>SECOND FLOOR: | 2,262 SQ. FT<br>667 SQ. FT |
| TOTAL:                        | 2,929 SQ. FT               |

"Live your dream.

90° VERSION

SECOND FLOOR: 667 SQ. FT. SPECIFIC INFORMATION REGARDING THIS FLOOR PLAN.
THE DESIGN OF THE FLOOR PLAN REPRESENTED IS SUBJECT TO TOTAL:

CHANGE WITHOUT NOTICE.

2.929 SQ. FT.