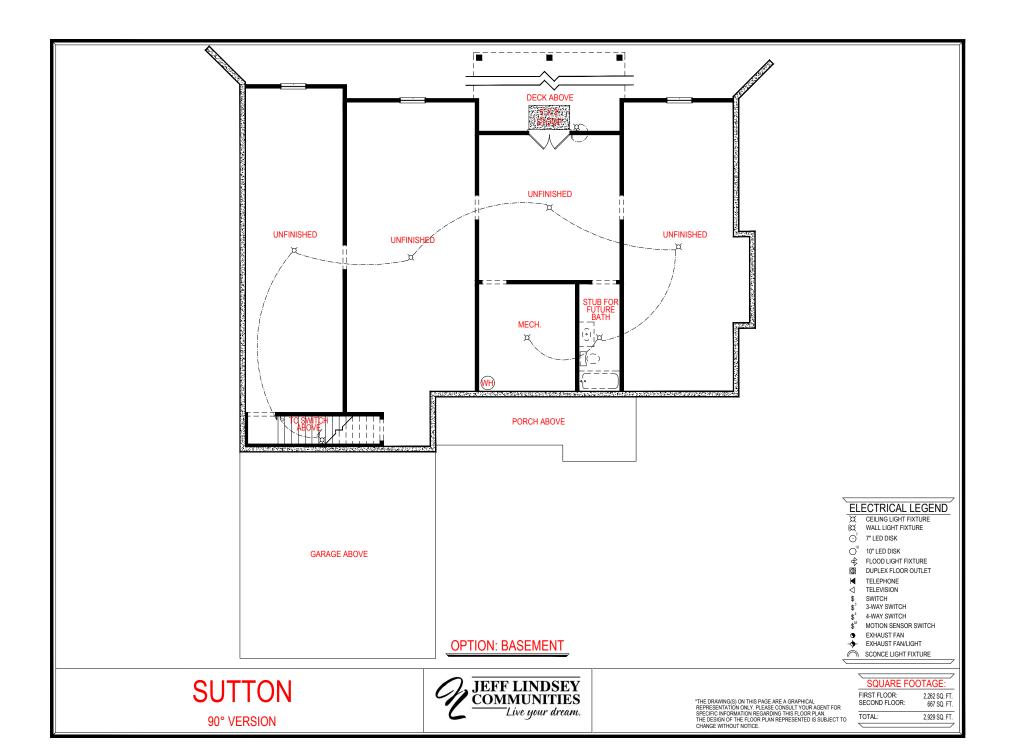

## SQUARE FOOTAGE:

FIRST FLOOR: 2,262 SQ. FT. SECOND FLOOR: 667 SQ. FT. TOTAL: 2,929 SQ. FT. 2,929 SQ. FT.

\*THE DRAWING(S) ON THIS PAGE ARE A GRAPHICAL REPRESENTATION ONLY. PLEASE CONSULT YOUR AGENT FOR SPECIFIC INFORMATION REGARDING THIS FLOOR PLAN. THE DESIGN OF THE FLOOR PLAN REPRESENTED IS SUBJECT TO CHANGE WITHOUT NOTICE.

| SQUARE FOOTAGE:               |                            |
|-------------------------------|----------------------------|
| FIRST FLOOR:<br>SECOND FLOOR: | 2,262 SQ. FT<br>667 SQ. FT |
| TOTAL:                        | 2,929 SQ. FT               |

"Live your dream.

90° VERSION

SECOND FLOOR: 667 SQ. FT. SPECIFIC INFORMATION REGARDING THIS FLOOR PLAN.
THE DESIGN OF THE FLOOR PLAN REPRESENTED IS SUBJECT TO TOTAL:

CHANGE WITHOUT NOTICE.

2.929 SQ. FT.