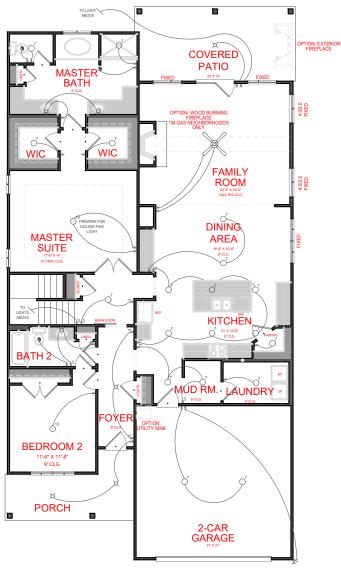

### FIRST FLOOR PLAN

### **ELECTRICAL LEGEND**

☆ CEILING LIGHT FIXTURE

WALL LIGHT FIXTURE

O<sup>7</sup> 7" LED DISK

010 10" LED DISK

CEILING FAN

♣ FLOOD LIGHT FIXTURE

DUPLEX FLOOR OUTLET

**▼** TELEPHONE

◀ NETWORK/CABLE

\$ SWITCH

\$ 3-WAY SWITCH

\$ 4-WAY SWITCH

\$ MOTION SENSOR SWITCH

EXHAUST FAN

- EXHAUST FAN/LIGHT

SCONCE LIGHT FIXTURE

SQUARE FOOTAGE:

FIRST FLOOR: 2,047 SECOND FLOOR: 853

PAGE ARE A GRAPHICAL LEASE CONSULT YOUR AGENT NO REGARDING THIS FLOOR TOTAL: 2,900