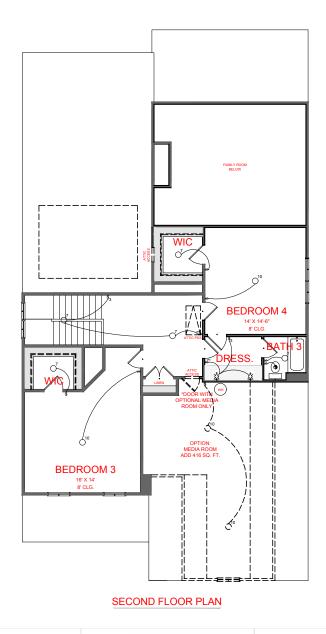

## **ELECTRICAL LEGEND**

CEILING LIGHT FIXTURE 紋

WALL LIGHT FIXTURE

0 7" LED DISK

0 10" LED DISK

CEILING FAN

FLOOD LIGHT FIXTURE

DUPLEX FLOOR OUTLET

TELEPHONE

NETWORK/CABLE

SWITCH

3-WAY SWITCH

4-WAY SWITCH

MOTION SENSOR SWITCH

EXHAUST FAN

EXHAUST FAN/LIGHT

SCONCE LIGHT FIXTURE

**TAYLOR** FRONT ENTRY VERSION