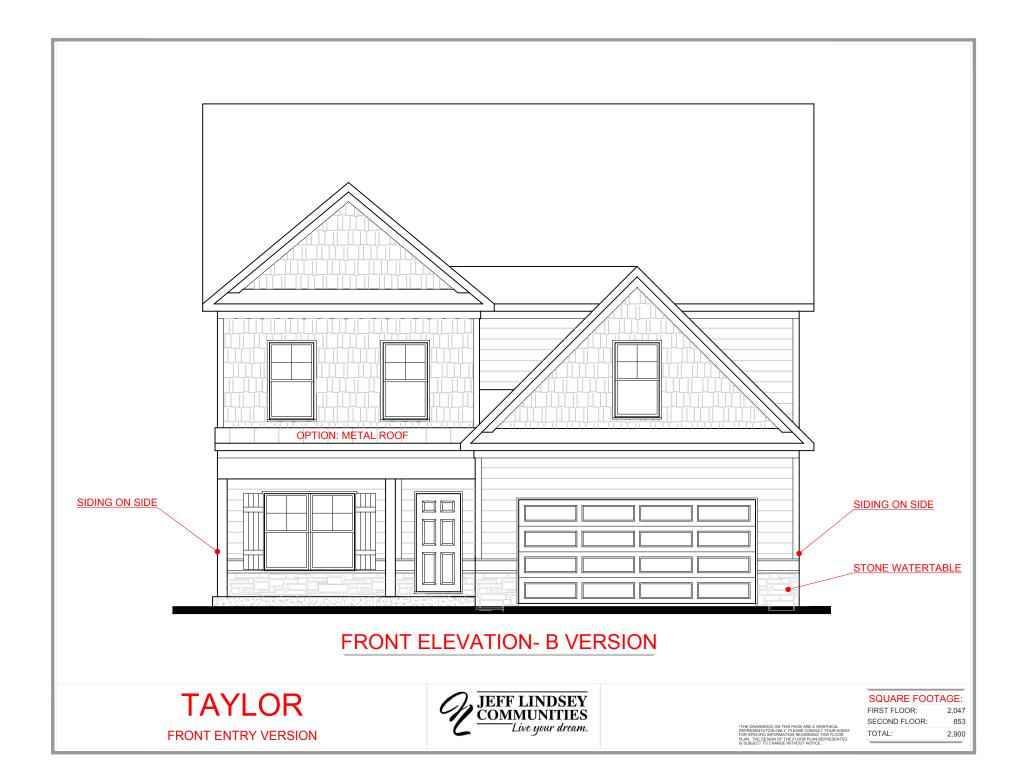

# TAYLOR FRONT ENTRY VERSION

SCONCE LIGHT FIXTURE

SQUARE FOOTAGE:

FIRST FLOOR: 2,047 SECOND FLOOR: 853

PAGE ARE A GRAPHICAL LEASE CONSULT YOUR AGENT NO REGARDING THIS FLOOR TOTAL: 2,900

#### SQUARE FOOTAGE:

FIRST FLOOR: 2,047 SECOND FLOOR: 853

TOTAL:

2,900