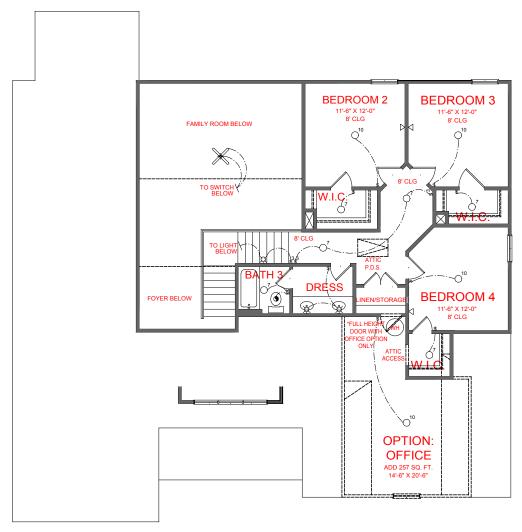

FIRST FLOOR PLAN

SQUARE FOOTAGE:

| FIRST FLOOR: 2,269 | SECOND FLOOR: 802 | ATYOUR ALENT TOTAL: 3,071 |

SECOND FLOOR PLAN- A & F VERSION

SQUARE FOOTAGE: 2,269

FIRST FLOOR:

SECOND FLOOR: 802

TOTAL: 3,071