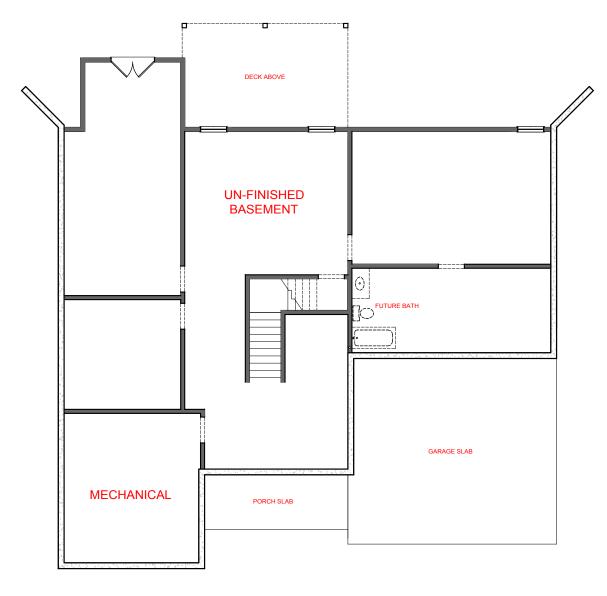

TOTAL: 3,071

**BASEMENT FLOOR PLAN** 

SQUARE FOOTAGE:

2,269

802

FIRST FLOOR: SECOND FLOOR:

TOTAL: 3,071

HE DRAWING(S) ON THIS PAGE ARE A GRAPHICAL EPRESENTATION ONLY. PLEASE CONSULT YOUR AGEN OR SPECIFIC INFORMATION REGARDING THIS FLOOR AN. THE DESIGN OF THE FLOOR PLAN REPRESENTED