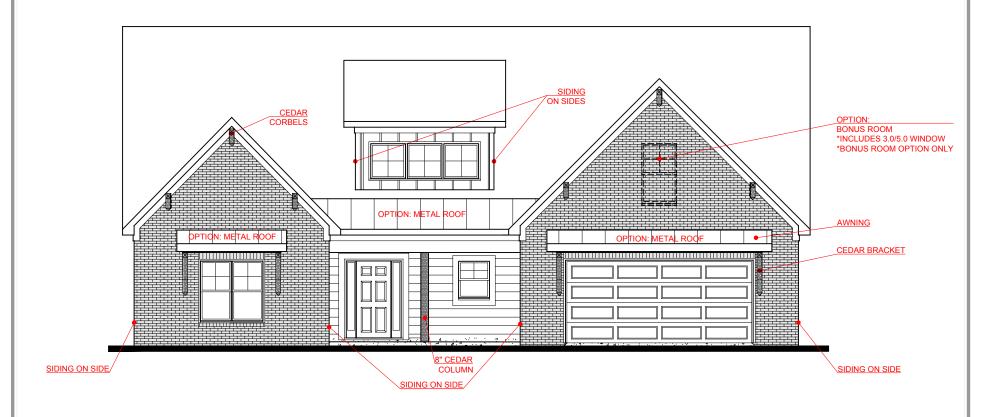

FRONT ELEVATION- A VERSION

SQUARE FOOTAGE:

FIRST FLOOR:

SECOND FLOOR: 802 TOTAL: 3,071

FRONT ELEVATION- F VERSION

SQUARE FOOTAGE:

FIRST FLOOR:

2,269 SECOND FLOOR: 802