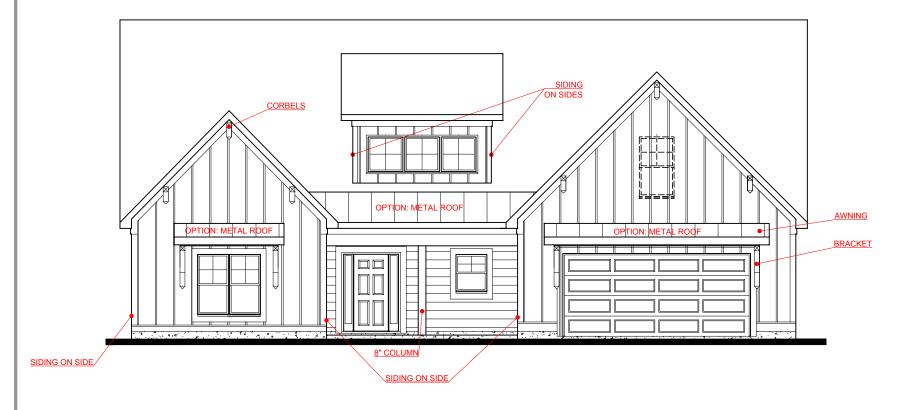

FRONT ELEVATION- A VERSION

SQUARE FOOTAGE:

FIRST FLOOR:

SECOND FLOOR: 802 TOTAL: 3,071

FRONT ELEVATION- F VERSION

SQUARE FOOTAGE:

FIRST FLOOR:

2,269 SECOND FLOOR: 802