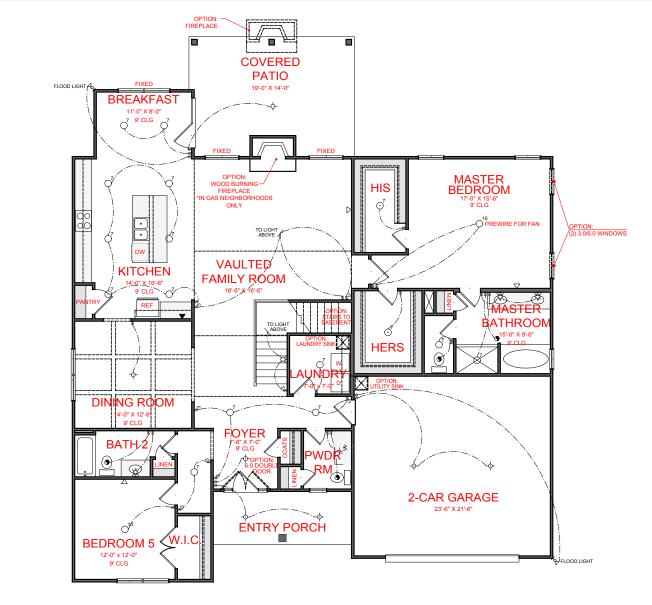

FIRST FLOOR PLAN

SQUARE FOOTAGE:

| FIRST FLOOR: 2,269 | SECOND FLOOR: 802 | ATYOUR ALENT TOTAL: 3,071 |

SECOND FLOOR PLAN- A & F VERSION

SQUARE FOOTAGE: 2,269

FIRST FLOOR:

SECOND FLOOR: 802

TOTAL: 3,071