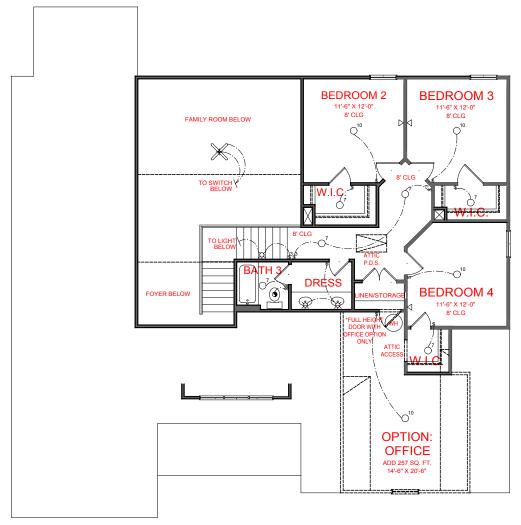

FIRST FLOOR PLAN

SQUARE FOOTAGE:

| FIRST FLOOR: 2,269 | SECOND FLOOR: 802 | ATYOUR ALENT TOTAL: 3,071 |

SECOND FLOOR PLAN- B & D VERSION

SQUARE FOOTAGE:

FIRST FLOOR:

2,269 SECOND FLOOR: 802

TOTAL: 3,071