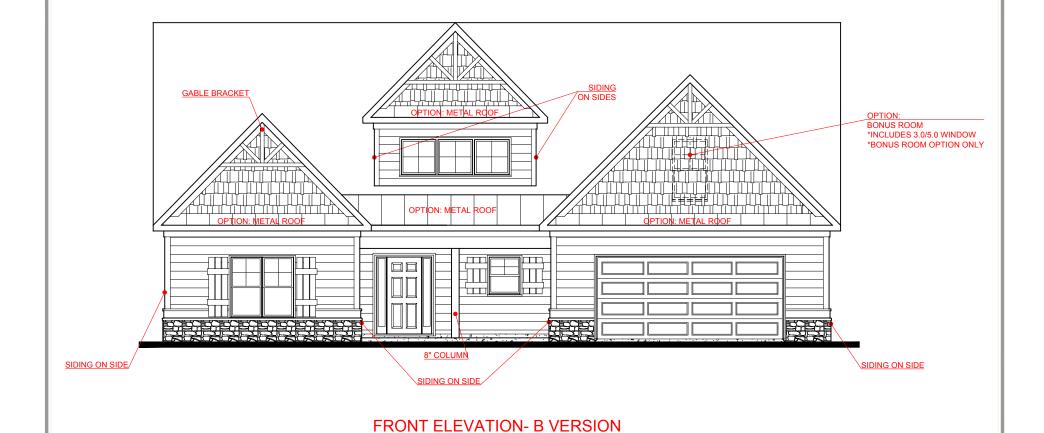

SECOND FLOOR:

**WINFIELD** 

FRONT ENTRY VERSION

FRONT ELEVATION- D VERSION

SQUARE FOOTAGE:

2,269

FIRST FLOOR: SECOND FLOOR:

ECOND FLOOR: 802 OTAL: 3,071