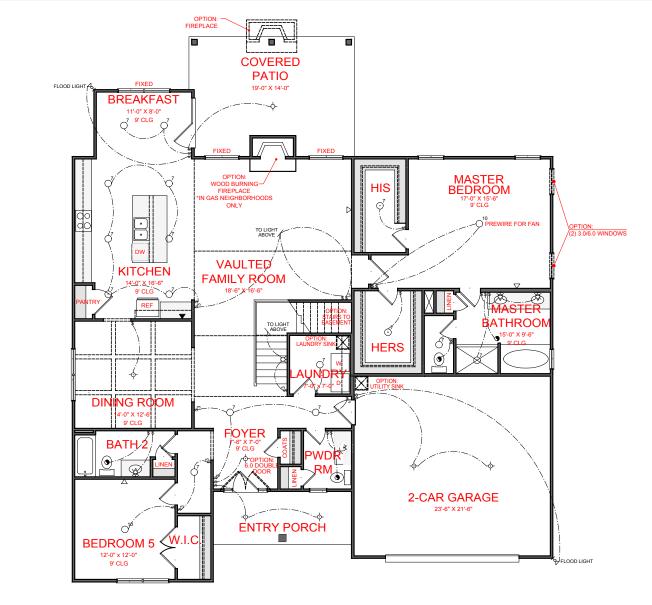

FIRST FLOOR PLAN

SQUARE FOOTAGE:

| FIRST FLOOR: 2,269 | SECOND FLOOR: 802 | ATYOUR ALENT TOTAL: 3,071 |

SECOND FLOOR PLAN- B & D VERSION

SQUARE FOOTAGE:

FIRST FLOOR:

2,269 SECOND FLOOR: 802

TOTAL: 3,071