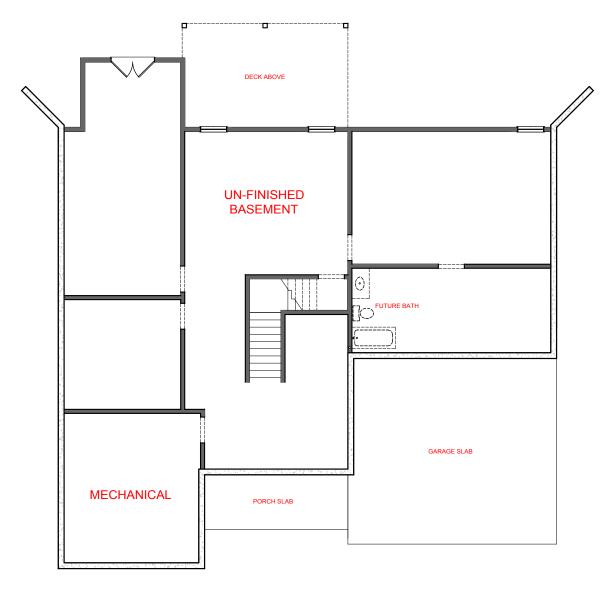

ONLY, PLEASE CONSULT YOUR AGENT RMATION REGARDING THIS FLOOR OF THE FLOOR PLAN REPRESENTED

**BASEMENT FLOOR PLAN** 

SQUARE FOOTAGE:

2,269

802

FIRST FLOOR: SECOND FLOOR:

TOTAL: 3,071

HE DRAWING(S) ON THIS PAGE ARE A GRAPHICAL EPRESENTATION ONLY. PLEASE CONSULT YOUR AGEN OR SPECIFIC INFORMATION REGARDING THIS FLOOR AN. THE DESIGN OF THE FLOOR PLAN REPRESENTED