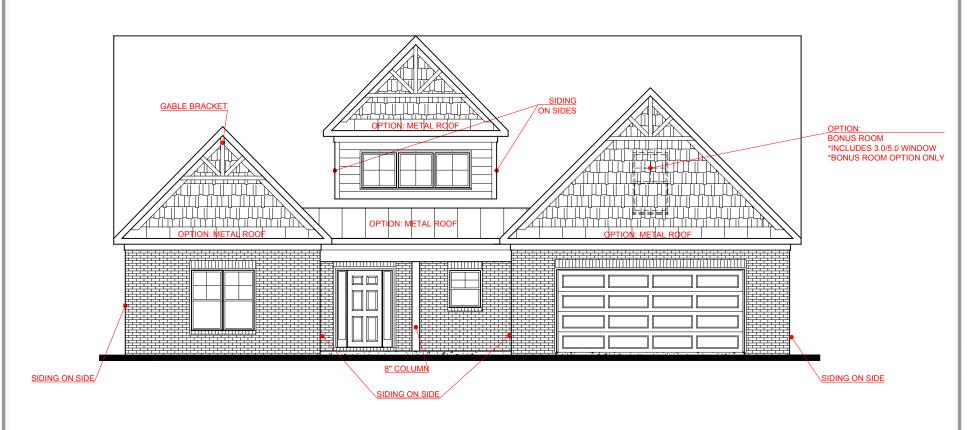

SECOND FLOOR:

**WINFIELD** 

FRONT ENTRY VERSION

FRONT ELEVATION- D VERSION

SQUARE FOOTAGE:

2,269

FIRST FLOOR: SECOND FLOOR:

ECOND FLOOR: 802 OTAL: 3,071