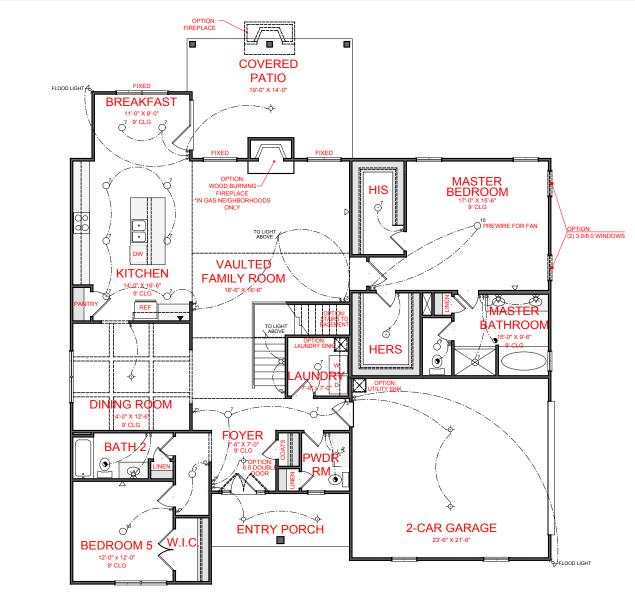

FIRST FLOOR PLAN

## SQUARE FOOTAGE:

| FIRST FLOOR: 2,269 | SECOND FLOOR: 802 | U.T.YOUR AGENT | TOTAL: 3,071 |

"THE DRAWINGS) ON THIS PAGE ARE A GRAPHICAL REPRESENTATION ONLY. PLEASE CONSULT YOUR AGEN FOR SPECIFIC INFORMATION REGARDING THIS FLOOR PLAN. THE DESIGN OF THE FLOOR PLAN REPRESENTED IS SUBJECT TO CHANGE WITHOUT NOTICE.