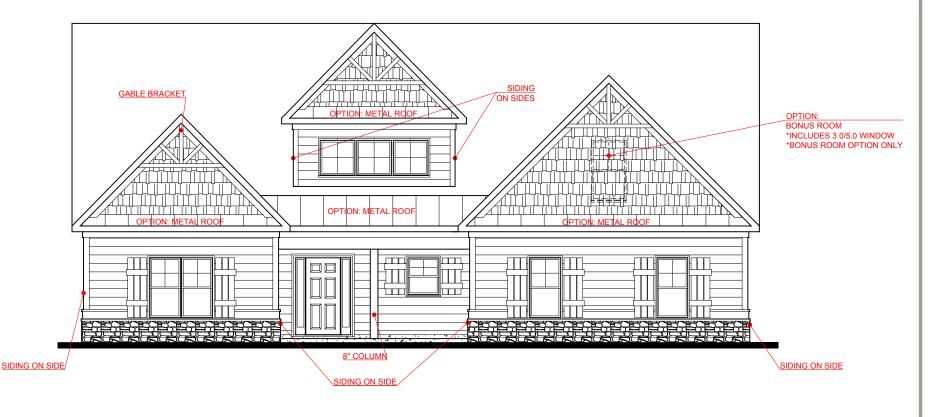

FRONT ELEVATION- B VERSION

SQUARE FOOTAGE:

2,269

3,071

802

FIRST FLOOR: SECOND FLOOR:

GENT TOTAL:

ECIFIC INFORMATION REGARDING THIS FLOOR
THE DESIGN OF THE FLOOR PLAN REPRESENTED