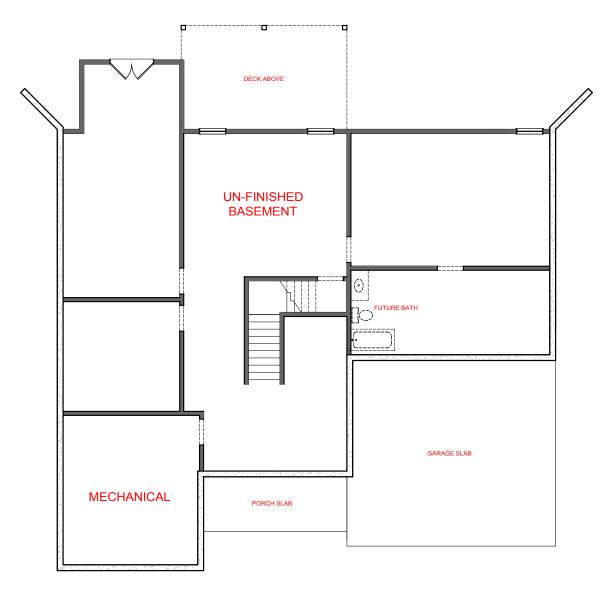

**BASEMENT FLOOR PLAN** 

SQUARE FOOTAGE:

2,269

802

FIRST FLOOR: SECOND FLOOR:

TOTAL: 3,071

HE DRAWING(S) ON THIS PAGE ARE A GRAPHICAL EPRESENTATION ONLY. PLEASE CONSULT YOUR AGEN' OR SPECIFIC INFORMATION REGARDING THIS FLOOR AN. THE DESIGN OF THE FLOOR PLAN REPRESENTED