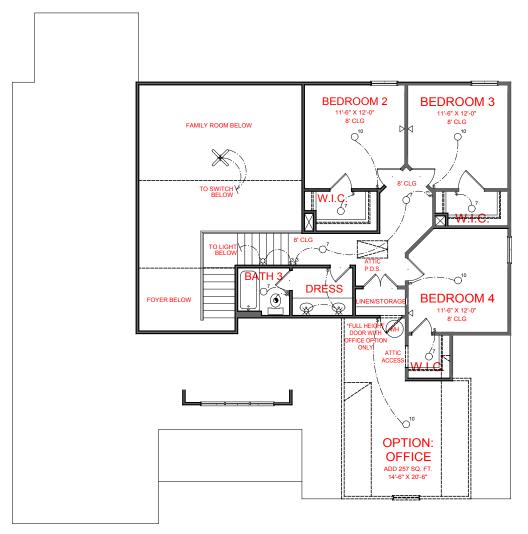

SECOND FLOOR PLAN- B & D VERSION

SQUARE FOOTAGE: 2,269

FIRST FLOOR:

SECOND FLOOR: 802

TOTAL: 3,071