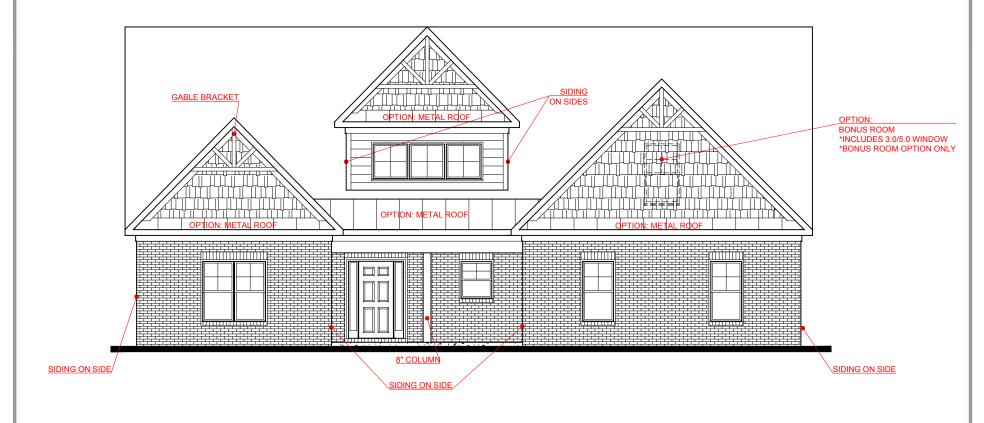

FRONT ELEVATION- D VERSION

SQUARE FOOTAGE: FIRST FLOOR: 2,269

802

FIRST FLOOR: SECOND FLOOR:

TOTAL: 3,071

PRESENTATION ONLY: PLEASE CONSULT YOUR AGEN R SPECIFIC INFORMATION REGARDING THIS FLOOR AN. THE DESIGN OF THE FLOOR PLAN REPRESENTED