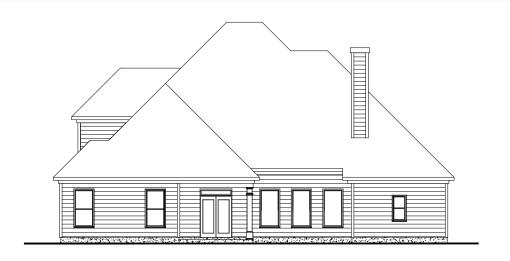

## **REAR ELEVATION - STANDARD PATIO**

**REAR ELEVATION - EXPANDED PATIO OPTION** 

WOODBURY
SIDE ENTRY VERSION

SQUARE FOOTAGE:

"THE DRAWING(S) ON THIS PAGE ARE A GRAPHICAL REPRESENTATION ONLY. PLEASE CONSULT YOUR AGENT FOR SPECIFIC INFORMATION REGARDING THIS FLOOR PLAN. THE DESIGN OF THE FLOOR PLAN REPRESENTED IS SUBJECT TO CHANGE WITHOUT NOTICE.

FIRST FLOOR: 3,014 SQ. FT. SECOND FLOOR: 688 SQ. FT.

L: 3,702 SQ. FT.

3,702 SQ. FT.