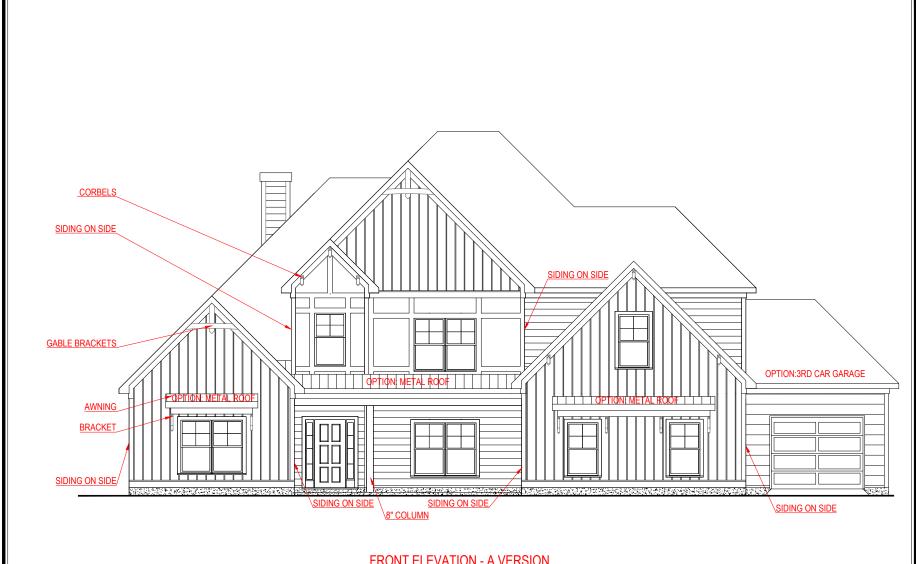

FRONT ELEVATION - A VERSION

**WOODBURY** 

SIDE ENTRY VERSION

SQUARE FOOTAGE: FIRST FLOOR:

\*THE DRAWING(S) ON THIS PAGE ARE A GRAPHICAL REPRESENTATION ONLY. PLEASE CONSULT YOUR AGENT FOR SPECIFIC INFORMATION REGARDING THIS FLOOR PLAN. THE DESIGN OF THE FLOOR PLAN REPRESENTED IS SUBJECT TO CHANGE WITHOUT NOTICE.