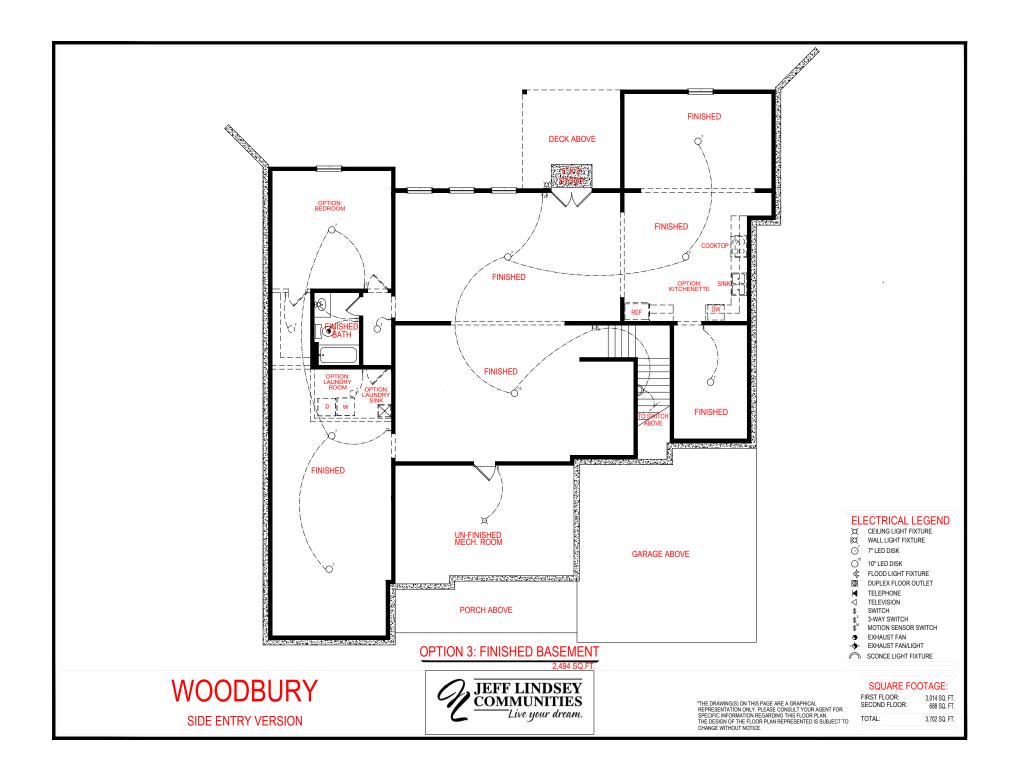

## **REAR ELEVATION - STANDARD PATIO**

**REAR ELEVATION - EXPANDED PATIO OPTION** 

WOODBURY
SIDE ENTRY VERSION

SQUARE FOOTAGE:

"THE DRAWING(S) ON THIS PAGE ARE A GRAPHICAL REPRESENTATION ONLY. PLEASE CONSULT YOUR AGENT FOR SPECIFIC INFORMATION REGARDING THIS FLOOR PLAN. THE DESIGN OF THE FLOOR PLAN REPRESENTED IS SUBJECT TO CHANGE WITHOUT NOTICE.

FIRST FLOOR: 3,014 SQ. FT. SECOND FLOOR: 688 SQ. FT.

L: 3,702 SQ. FT.

3,702 SQ. FT.