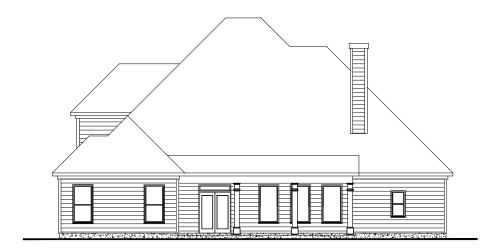

## **REAR ELEVATION - STANDARD PATIO**

**REAR ELEVATION - EXPANDED PATIO OPTION** 

WOODBURY
SIDE ENTRY VERSION

SQUARE FOOTAGE:

"THE DRAWING(S) ON THIS PAGE ARE A GRAPHICAL REPRESENTATION ONLY. PLEASE CONSULT YOUR AGENT FOR SPECIFIC INFORMATION REGARDING THIS FLOOR PLAN. THE DESIGN OF THE FLOOR PLAN REPRESENTED IS SUBJECT TO CHANGE WITHOUT NOTICE.

FIRST FLOOR: 3,014 SQ. FT. SECOND FLOOR: 688 SQ. FT.

L: 3,702 SQ. FT.

3,702 SQ. FT.