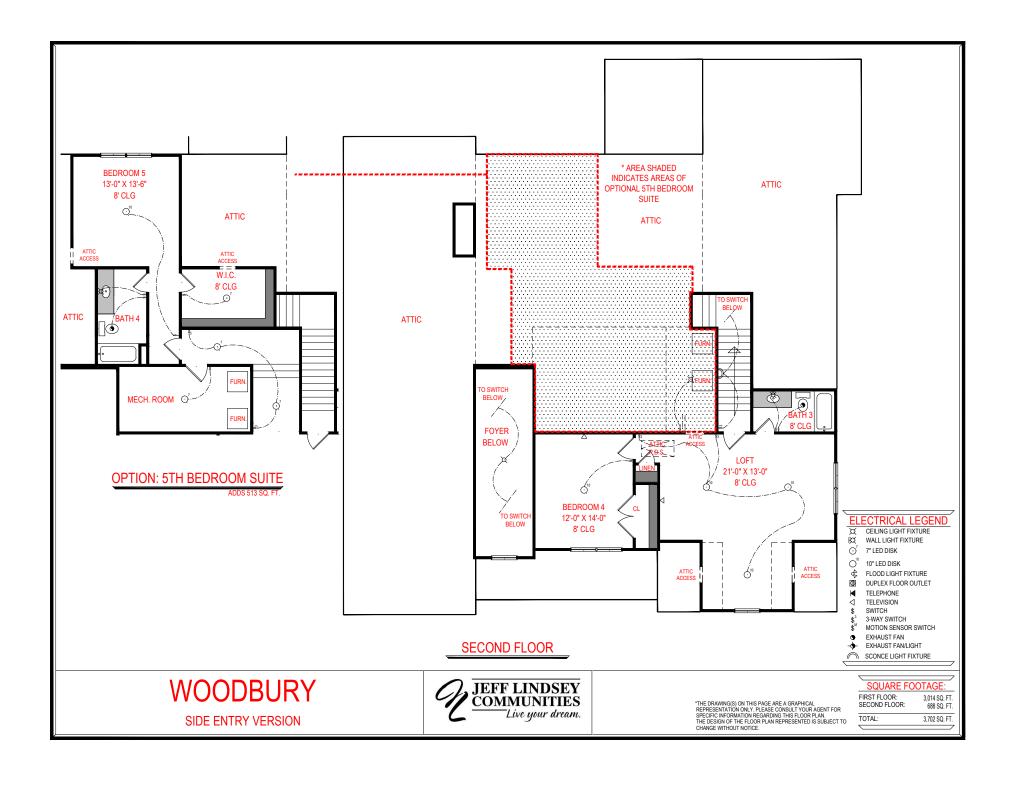

FRONT ELEVATION - A VERSION

**WOODBURY** 

SIDE ENTRY VERSION

SQUARE FOOTAGE: FIRST FLOOR:

\*THE DRAWING(S) ON THIS PAGE ARE A GRAPHICAL REPRESENTATION ONLY. PLEASE CONSULT YOUR AGENT FOR SPECIFIC INFORMATION REGARDING THIS FLOOR PLAN. THE DESIGN OF THE FLOOR PLAN REPRESENTED IS SUBJECT TO CHANGE WITHOUT NOTICE.

3,014 SQ. FT. SECOND FLOOR: 688 SQ. FT. TOTAL: 3,702 SQ. FT.