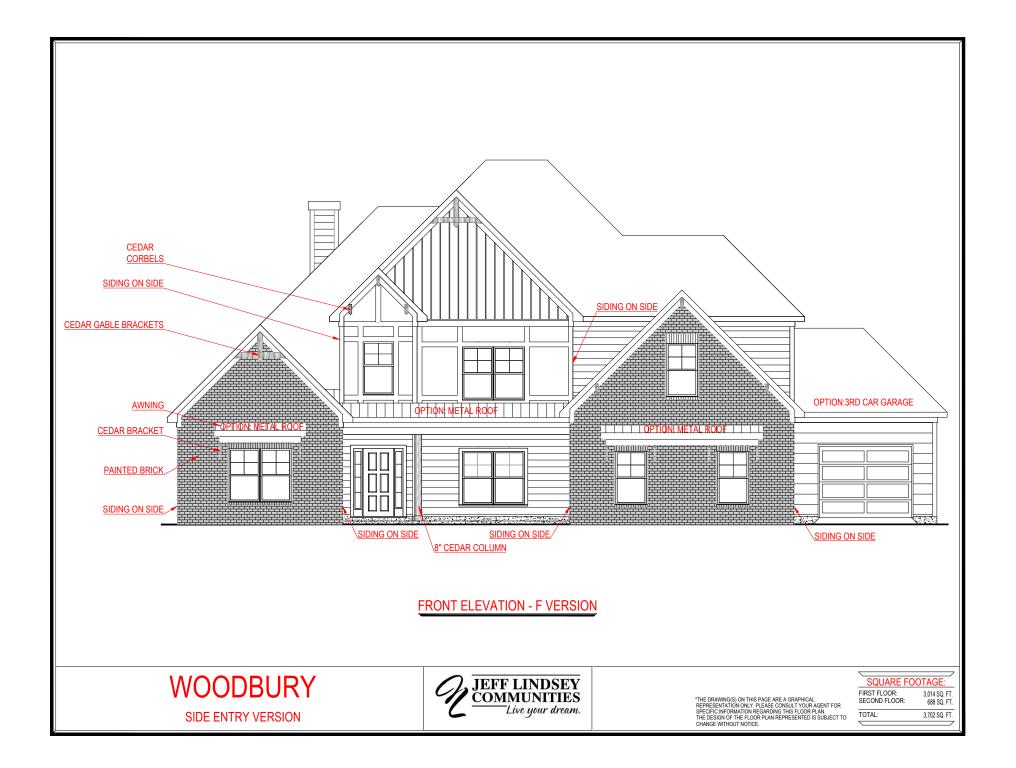

FRONT ELEVATION - A VERSION

**WOODBURY** 

SIDE ENTRY VERSION

SQUARE FOOTAGE: FIRST FLOOR:

\*THE DRAWING(S) ON THIS PAGE ARE A GRAPHICAL REPRESENTATION ONLY. PLEASE CONSULT YOUR AGENT FOR SPECIFIC INFORMATION REGARDING THIS FLOOR PLAN. THE DESIGN OF THE FLOOR PLAN REPRESENTED IS SUBJECT TO CHANGE WITHOUT NOTICE.

3,014 SQ. FT. SECOND FLOOR: 688 SQ. FT. TOTAL: 3,702 SQ. FT.