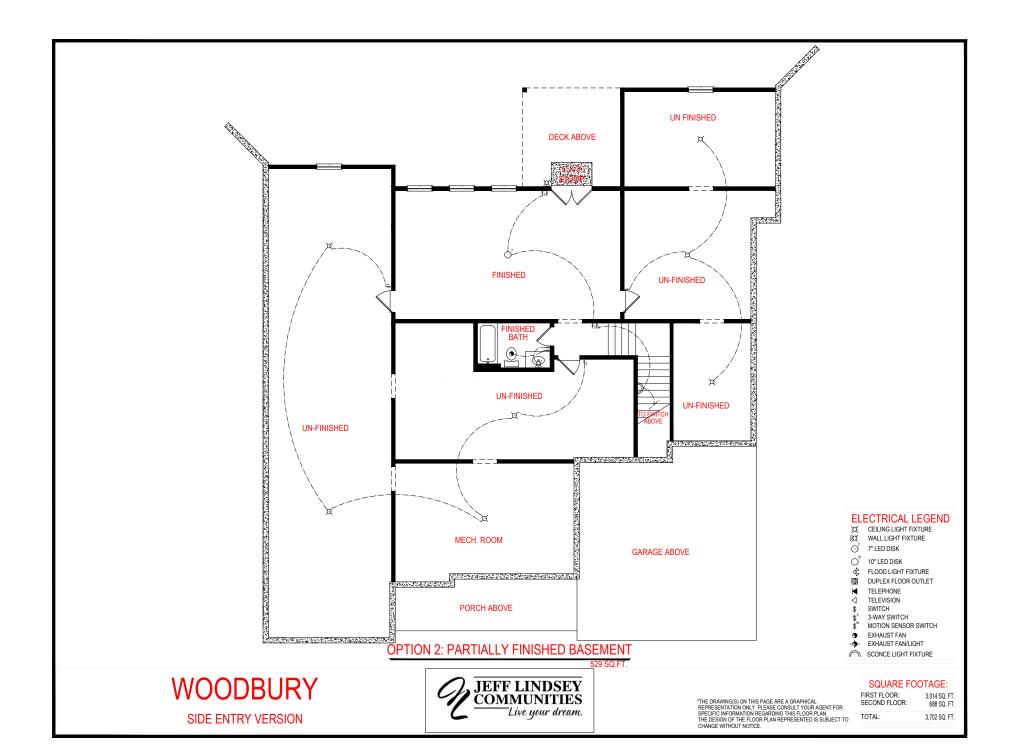

## **REAR ELEVATION - STANDARD PATIO**

**REAR ELEVATION - EXPANDED PATIO OPTION** 

WOODBURY
SIDE ENTRY VERSION

SQUARE FOOTAGE:

"THE DRAWING(S) ON THIS PAGE ARE A GRAPHICAL REPRESENTATION ONLY. PLEASE CONSULT YOUR AGENT FOR SPECIFIC INFORMATION REGARDING THIS FLOOR PLAN. THE DESIGN OF THE FLOOR PLAN REPRESENTED IS SUBJECT TO CHANGE WITHOUT NOTICE.

FIRST FLOOR: 3,014 SQ. FT. SECOND FLOOR: 688 SQ. FT.

L: 3,702 SQ. FT.

3,702 SQ. FT.