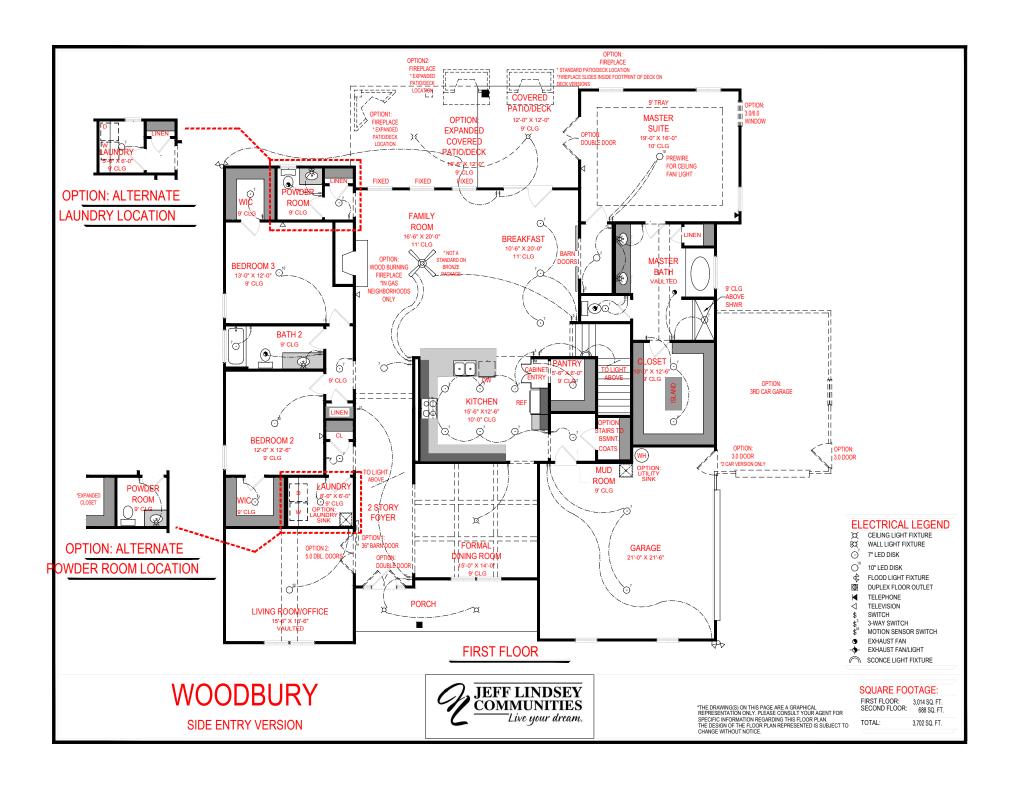

FRONT ELEVATION - A VERSION

**WOODBURY** 

SIDE ENTRY VERSION

SQUARE FOOTAGE: FIRST FLOOR:

\*THE DRAWING(S) ON THIS PAGE ARE A GRAPHICAL REPRESENTATION ONLY. PLEASE CONSULT YOUR AGENT FOR SPECIFIC INFORMATION REGARDING THIS FLOOR PLAN. THE DESIGN OF THE FLOOR PLAN REPRESENTED IS SUBJECT TO CHANGE WITHOUT NOTICE.

3,014 SQ. FT. SECOND FLOOR: 688 SQ. FT. TOTAL: 3,702 SQ. FT.