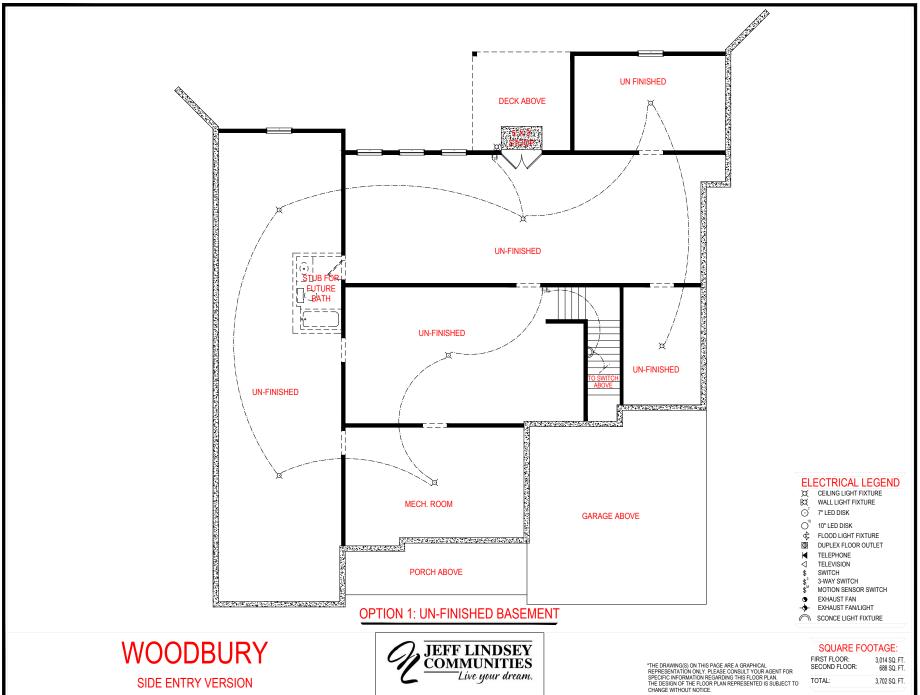

FRONT ELEVATION - A VERSION

**WOODBURY** 

SIDE ENTRY VERSION

SQUARE FOOTAGE: FIRST FLOOR:

\*THE DRAWING(S) ON THIS PAGE ARE A GRAPHICAL REPRESENTATION ONLY. PLEASE CONSULT YOUR AGENT FOR SPECIFIC INFORMATION REGARDING THIS FLOOR PLAN. THE DESIGN OF THE FLOOR PLAN REPRESENTED IS SUBJECT TO CHANGE WITHOUT NOTICE.

3,014 SQ. FT. SECOND FLOOR: 688 SQ. FT. TOTAL: 3,702 SQ. FT.