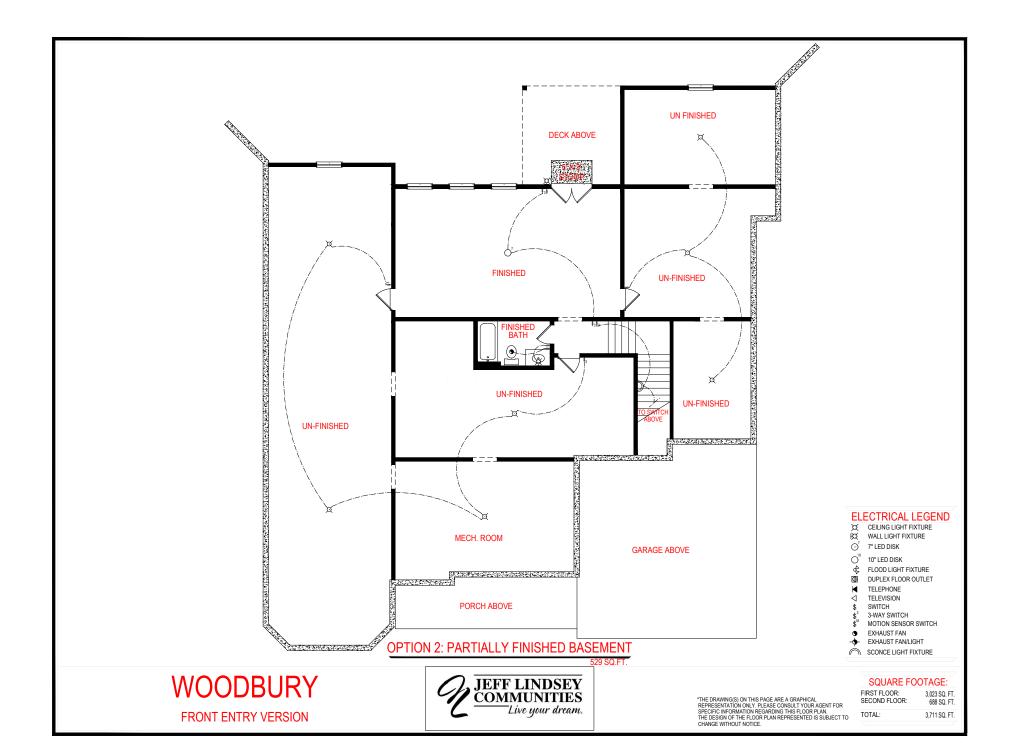

TOTAL:

SQUARE FOOTAGE: FIRST FLOOR: 3,023 SQ. FT. SECOND FLOOR: 688 SQ. FT. 3,711 SQ. FT.