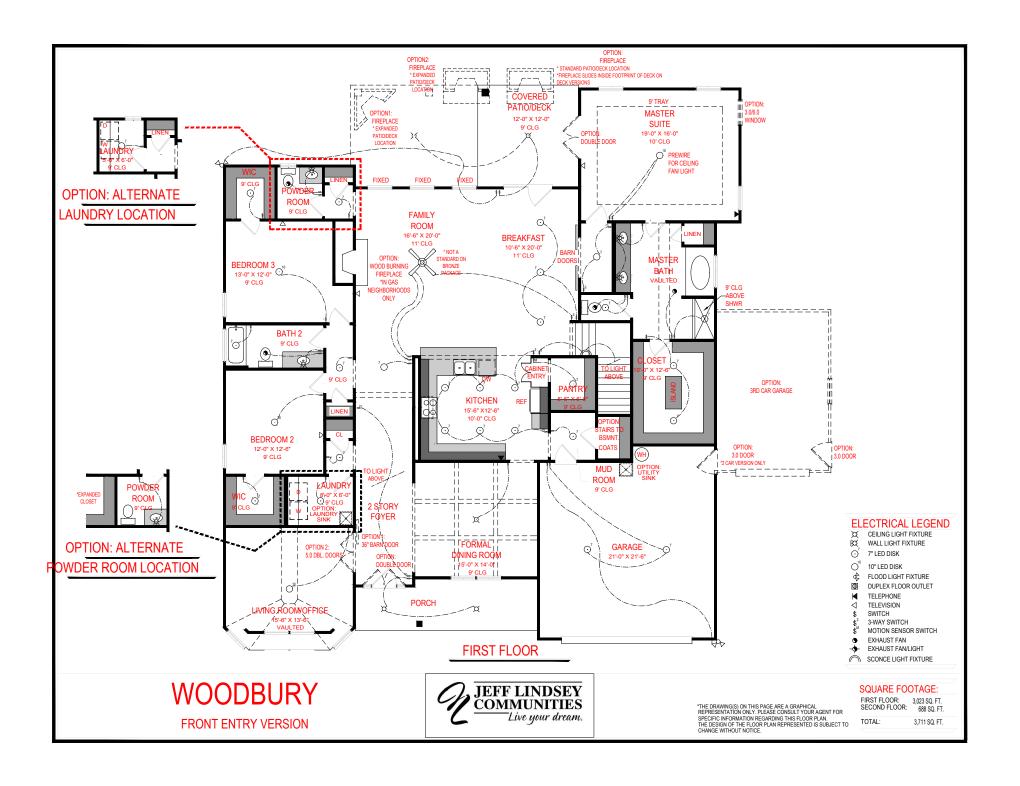

## **REAR ELEVATION - STANDARD PATIO**

**REAR ELEVATION - EXPANDED PATIO OPTION** 

**WOODBURY** FRONT ENTRY VERSION

SQUARE FOOTAGE:

FIRST FLOOR: 3,023 SQ. FT. SECOND FLOOR: 688 SQ. FT. "THE DRAWING(S) ON THIS PAGE ARE A GRAPHICAL REPRESENTATION ONLY. PLEASE CONSULT YOUR AGENT FOR SPECIFIC INFORMATION REGARDING THIS FLOOR PLAN. THE DESIGN OF THE FLOOR PLAN REPRESENTED IS SUBJECT TO CHANGE WITHOUT NOTICE.