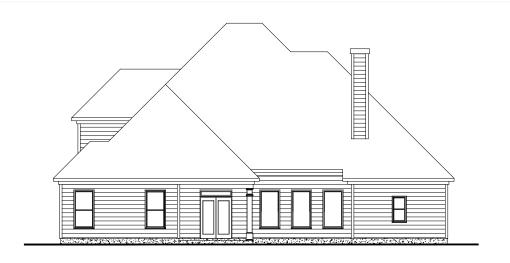

## **REAR ELEVATION - STANDARD PATIO**

**REAR ELEVATION - EXPANDED PATIO OPTION** 

**WOODBURY** FRONT ENTRY VERSION

SQUARE FOOTAGE:

FIRST FLOOR: 3,023 SQ. FT. SECOND FLOOR: 688 SQ. FT. "THE DRAWING(S) ON THIS PAGE ARE A GRAPHICAL REPRESENTATION ONLY. PLEASE CONSULT YOUR AGENT FOR SPECIFIC INFORMATION REGARDING THIS FLOOR PLAN. THE DESIGN OF THE FLOOR PLAN REPRESENTED IS SUBJECT TO CHANGE WITHOUT NOTICE.