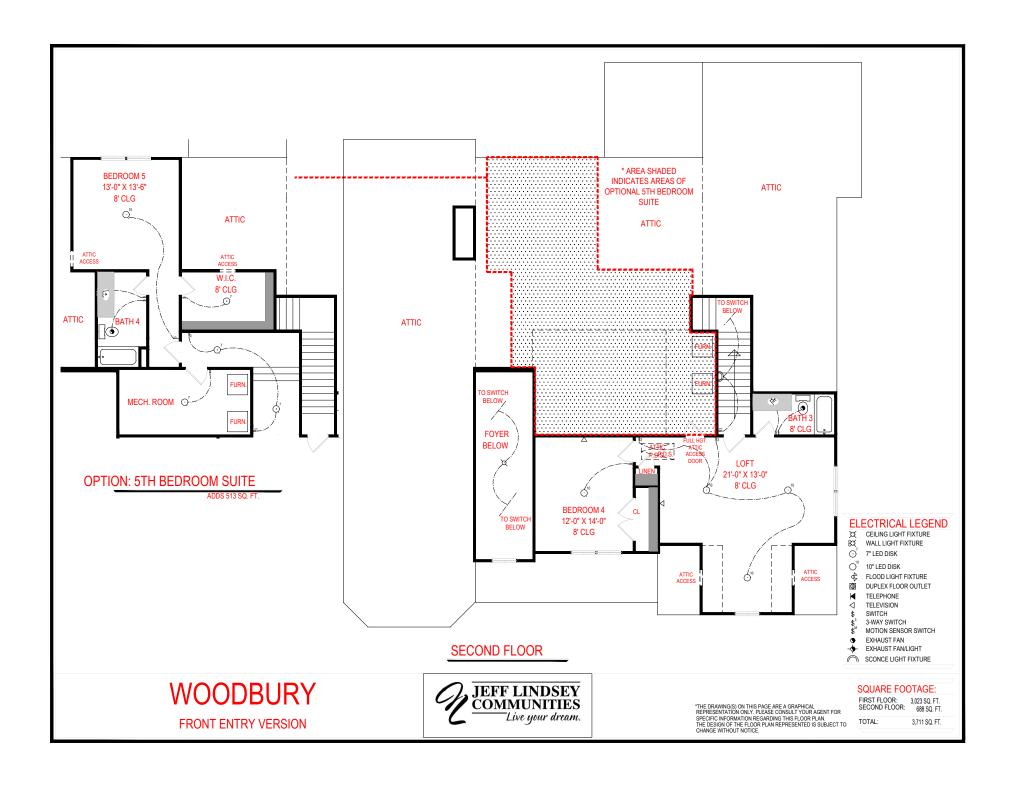

3,711 SQ. FT.

FRONT ENTRY VERSION

FIRST FLOOR: SECOND FLOOR: 3,023 SQ. FT. \*THE DRAWING(S) ON THIS PAGE ARE A GRAPHICAL REPRESENTATION ONLY. PLEASE CONSULT YOUR AGENT FOR SPECIFIC INFORMATION REGARDING THIS FLOOR PLAN. THE DESIGN OF THE FLOOR PLAN REPRESENTED IS SUBJECT TO CHANGE WITHOUT NOTICE. 688 SQ. FT. 3,711 SQ. FT.