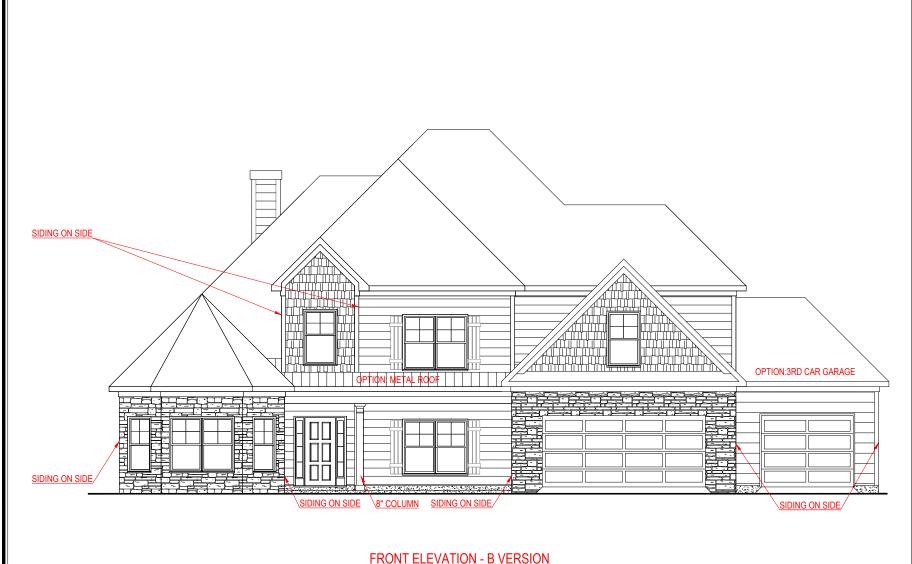

FRONT ELEVATION - B VERSION

**WOODBURY** 

FRONT ENTRY VERSION

"THE DRAWING(S) ON THIS PAGE ARE A GRAPHICAL REPRESENTATION ONLY. PLEASE CONSULT YOUR AGENT FOR SPECIFIC INFORMATION REGARDING THIS FLOOR PLAN. THE DESIGN OF THE FLOOR PLAN REPRESENTED IS SUBJECT TO CHANGE WITHOUT NOTICE.

| SQUARE FOOTAGE:               |                              |
|-------------------------------|------------------------------|
| FIRST FLOOR:<br>SECOND FLOOR: | 3,023 SQ. FT.<br>688 SQ. FT. |
| TOTAL:                        | 3,711 SQ. FT.                |