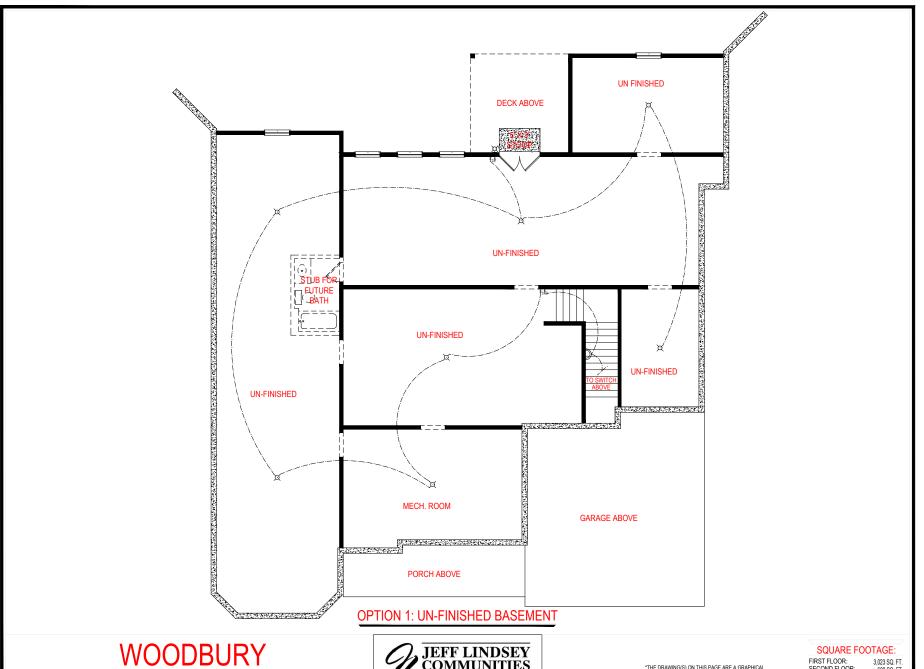

| SQUARE FOOTAGE:               |                              |
|-------------------------------|------------------------------|
| FIRST FLOOR:<br>SECOND FLOOR: | 3,023 SQ. FT.<br>688 SQ. FT. |
| TOTAL:                        | 3,711 SQ. FT.                |