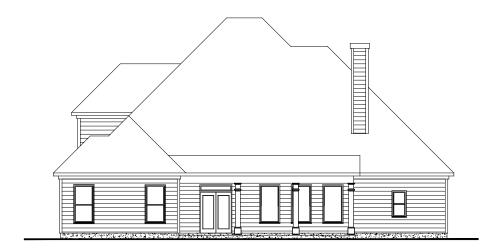

## **REAR ELEVATION - STANDARD PATIO**

**REAR ELEVATION - EXPANDED PATIO OPTION** 

**WOODBURY** FRONT ENTRY VERSION

SQUARE FOOTAGE:

FIRST FLOOR: 3,023 SQ. FT. SECOND FLOOR: 688 SQ. FT. "THE DRAWING(S) ON THIS PAGE ARE A GRAPHICAL REPRESENTATION ONLY. PLEASE CONSULT YOUR AGENT FOR SPECIFIC INFORMATION REGARDING THIS FLOOR PLAN. THE DESIGN OF THE FLOOR PLAN REPRESENTED IS SUBJECT TO CHANGE WITHOUT NOTICE.

3,711 SQ. FT.

FRONT ENTRY VERSION

FIRST FLOOR: SECOND FLOOR: 3,023 SQ. FT. \*THE DRAWING(S) ON THIS PAGE ARE A GRAPHICAL REPRESENTATION ONLY. PLEASE CONSULT YOUR AGENT FOR SPECIFIC INFORMATION REGARDING THIS FLOOR PLAN. THE DESIGN OF THE FLOOR PLAN REPRESENTED IS SUBJECT TO CHANGE WITHOUT NOTICE. 688 SQ. FT. 3,711 SQ. FT.