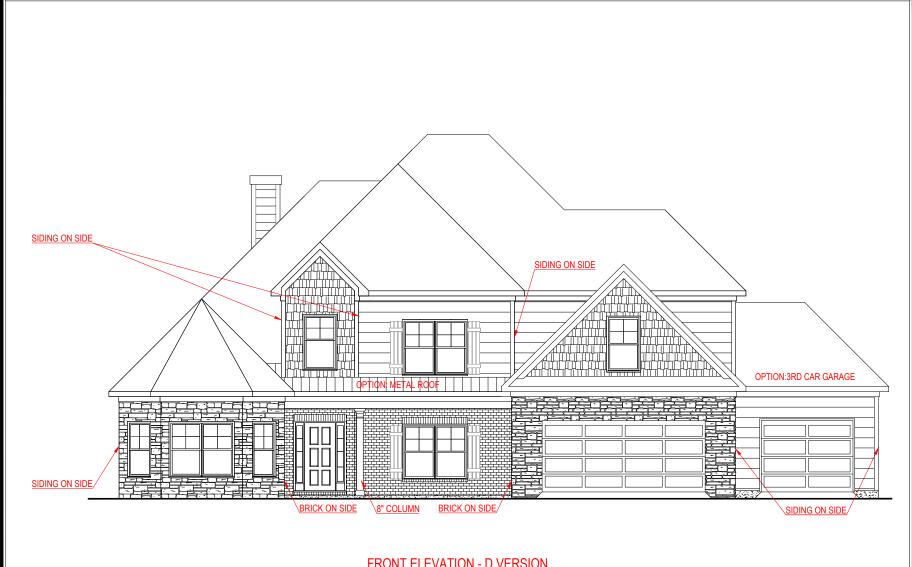

FRONT ELEVATION - D VERSION

**WOODBURY** 

FRONT ENTRY VERSION

"THE DRAWING(S) ON THIS PAGE ARE A GRAPHICAL REPRESENTATION ONLY. PLEASE CONSULT YOUR AGENT FOR SPECIFIC INFORMATION REGARDING THIS FLOOR PLAN. THE DESIGN OF THE FLOOR PLAN REPRESENTED IS SUBJECT TO CHANGE WITHOUT NOTICE.

TOTAL:

SQUARE FOOTAGE: FIRST FLOOR: 3,023 SQ. FT. SECOND FLOOR: 688 SQ. FT. 3,711 SQ. FT.