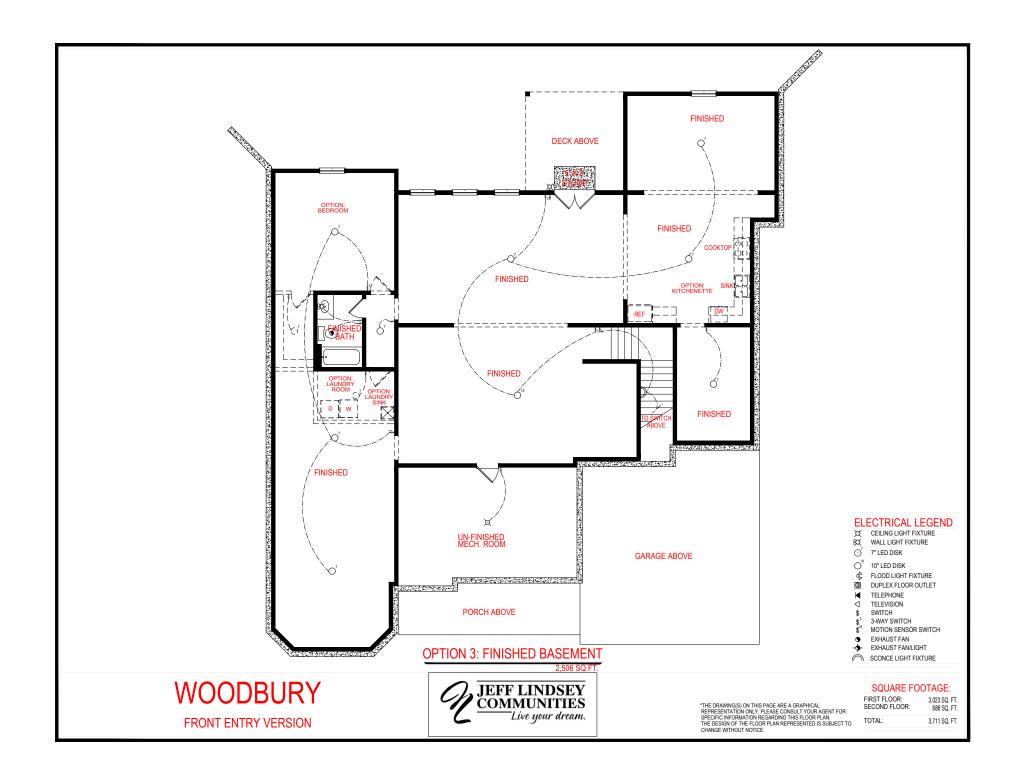

3,711 SQ. FT.

FRONT ENTRY VERSION

FIRST FLOOR: SECOND FLOOR: 3,023 SQ. FT. \*THE DRAWING(S) ON THIS PAGE ARE A GRAPHICAL REPRESENTATION ONLY. PLEASE CONSULT YOUR AGENT FOR SPECIFIC INFORMATION REGARDING THIS FLOOR PLAN. THE DESIGN OF THE FLOOR PLAN REPRESENTED IS SUBJECT TO CHANGE WITHOUT NOTICE. 688 SQ. FT. 3,711 SQ. FT.