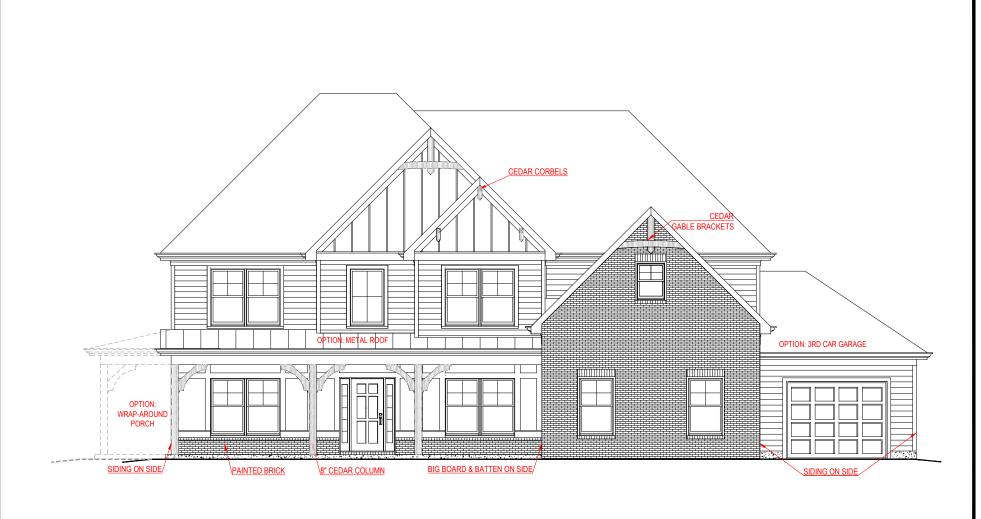

# FRONT ELEVATION - F VERSION

## SQUARE FOOTAGE:

FIRST FLOOR: 1,853 SQ. FT. SECOND FLOOR: 1,605 SQ. FT.

TOTAL:

THE DRAWING(S) ON THIS PAGE ARE A GRAPHICAL REPRESENTATION DNLY. PILEASE CONSULT YOUR AGENT FOR SPECIFIC INFORMATION REAGAINING THIS FLOOR PLAN. THE DESIGN OF THE FLOOR PLAN REPRESENTED IS SUBJECT TO CHANGE WITHOUT NOTICE.

3,458 SQ. FT.

**OPTION 1: UN-FINISHED BASEMENT** 