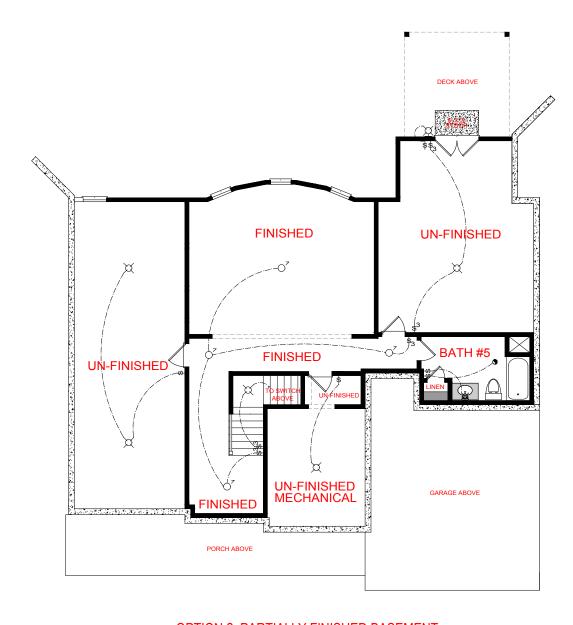

## EXHAUST FAN

\_ EXHAUST FAN/LIGHT

FIRST FLOOR: 1,853 SQ. FT. SECOND FLOOR: 1,605 SQ. FT.

TOTAL: 3,458 SQ. FT.

**OPTION 2: PARTIALLY FINISHED BASEMENT** 

**MILLWOOD** 

SIDE ENTRY VERSION

S SWITCH
S 3-WAY SWITCH
MOTION SENSOR SWITCH SWITCH