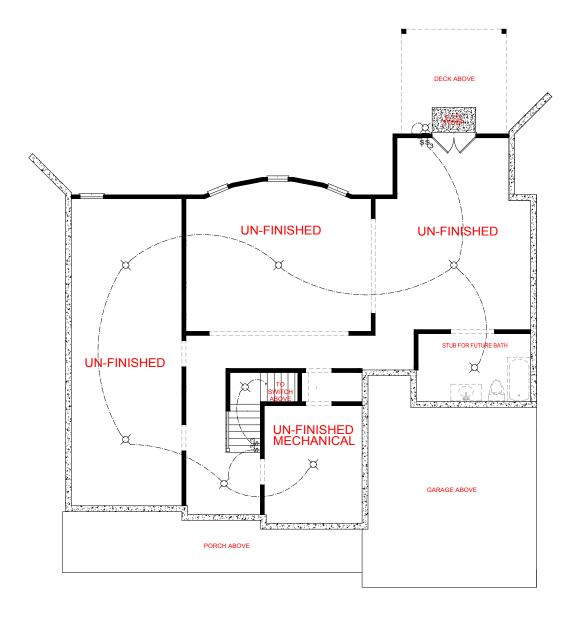

3,458 SQ. FT.

**OPTION 1: UN-FINISHED BASEMENT** 

# **MILLWOOD**

SIDE ENTRY VERSION

THE DRAWING(S) ON THIS PAGE ARE A GRAPHICAL REPRESENTATION DNLY. PILEASE CONSULT YOUR AGENT FOR SPECIFIC INFORMATION REAGAINING THIS FLOOR PLAN. THE DESIGN OF THE FLOOR PLAN REPRESENTED IS SUBJECT TO CHANGE WITHOUT NOTICE.