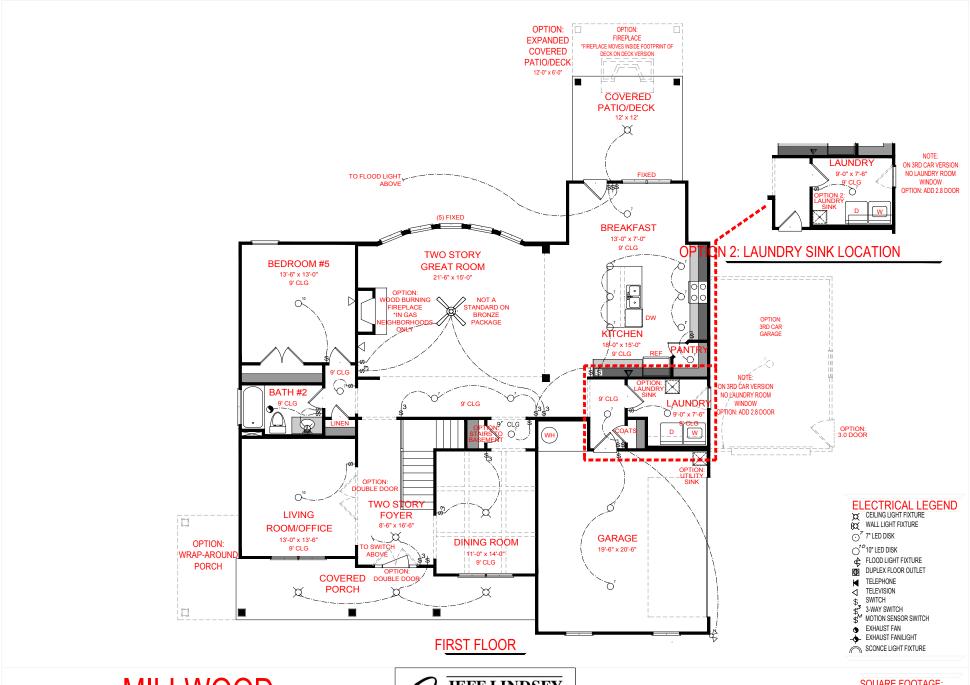

# **MILLWOOD**

SIDE ENTRY VERSION

THE DRAWING(S) ON THIS PAGE ARE A GRAPHICAL REPRESENTATION DNLY. PILEASE CONSULT YOUR AGENT FOR SPECIFIC INFORMATION REAGAINING THIS FLOOR PLAN. THE DESIGN OF THE FLOOR PLAN REPRESENTED IS SUBJECT TO CHANGE WITHOUT NOTICE.

# FLOOD LIGHT FIXTURE

**ELECTRICAL LEGEND** 

CEILING LIGHT FIXTURE WALL LIGHT FIXTURE  $\odot^{7}$  7" LED DISK ○10 TED DISK

DUPLEX FLOOR OUTLET

### TELEPHONE TELEVISION

SWITCH

S SWITCH
S 3-WAY SWITCH
MOTION SENSOR SWITCH

## EXHAUST FAN

\_ EXHAUST FAN/LIGHT

FIRST FLOOR: 1,853 SQ. FT. SECOND FLOOR: 1,605 SQ. FT.

TOTAL: 3,458 SQ. FT.

**OPTION 2: PARTIALLY FINISHED BASEMENT** 

**MILLWOOD** 

SIDE ENTRY VERSION

S SWITCH
S 3-WAY SWITCH
MOTION SENSOR SWITCH SWITCH