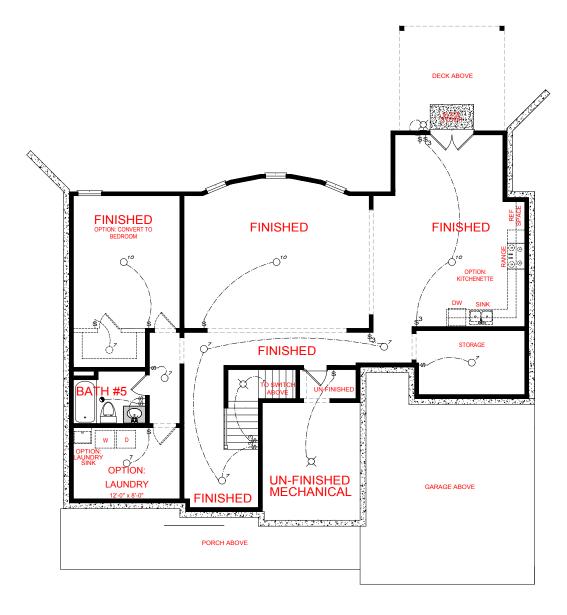

X FLOOR OUTLET TELEPHONE TELEVISION ۵

FIRST FLOOR: 1,853 SQ. FT. SECOND FLOOR: 1,605 SQ. FT.

TOTAL: 3,458 SQ. FT.



OPTION 3: PARTIALLY FINISHED BASEMENT W/ BEDROOM

# **MILLWOOD**

SIDE ENTRY VERSION



"THE DRAWING(S) ON THIS PAGE ARE A GRAPHICAL REPRESENTATION DNLY. PLEASE CONSULT YOUR AGENT FOR SPECIFIC INFORMATION REGARDING THIS FLOOR PLAN. THE DESIGN OF THE FLOOR PLAN REPRESENTED IS SUBJECT TO CHANGE WITHOUT NOTICE.

# SQUARE FOOTAGE:

**ELECTRICAL LEGEND** 

CEILING LIGHT FIXTURE
WALL LIGHT FIXTURE

DUPLEX FLOOR OUTLET TELEPHONE TELEVISION S SWITCH S 3-WAY SWITCH MOTION SENSOR SWITCH SWITCH

 $\odot^{7}$  7" LED DISK 010 LED DISK FLOOD LIGHT FIXTURE

EXHAUST FAN EXHAUST FAN/LIGHT

SCONCE LIGHT FIXTURE

FIRST FLOOR: SECOND FLOOR: 1,853 SQ. FT. 1,605 SQ. FT. TOTAL:

3,458 SQ. FT.



# **OPTION 4: FINISHED BASEMENT**

1,535 FINISHED SQ. FT.

# MILLWOOD SIDE ENTRY VERSION



# SQUARE FOOTAGE:

**ELECTRICAL LEGEND** 

CEILING LIGHT FIXTURE
WALL LIGHT FIXTURE

DUPLEX FLOOR OUTLET

TELEPHONE

⊙<sup>7</sup> 7" LED DISK ⊙<sup>10</sup>10" LED DISK ♣ FLOOD LIGHT FIXTURE

EXHAUST FAN EXHAUST FAN/LIGHT

TELEVISION

S SWITCH

S 3-WAY SWITCH

MOTION SENSOR SWITCH

FIRST FLOOR: SECOND FLOOR:

SCONCE LIGHT FIXTURE

TOTAL: 3,458 SQ. FT.

1,853 SQ. FT.

1,605 SQ. FT.

"THE DRAWING(S) ON THIS PAGE ARE A GRAPHICAL REPRESENTATION DNLY. PLEASE CONSULT YOUR AGENT FOR SPECIFIC INFORMATION REGARDING THIS FLOOR PLAN. THE DESIGN OF THE FLOOR PLAN REPRESENTED IS SUBJECT TO CHANGE WITHOUT NOTICE.



**MILLWOOD** SIDE ENTRY VERSION



\*THE DRAWING(S) ON THIS PAGE ARE A GRAPHICAL REPRESENTATION