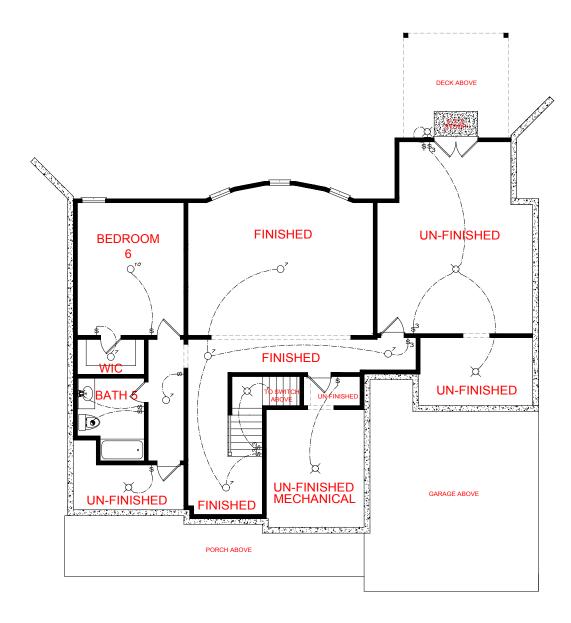

## EXHAUST FAN

\_ EXHAUST FAN/LIGHT

FIRST FLOOR: 1,853 SQ. FT. SECOND FLOOR: 1,605 SQ. FT.

TOTAL: 3,458 SQ. FT.

**OPTION 2: PARTIALLY FINISHED BASEMENT** 

**MILLWOOD** 

SIDE ENTRY VERSION

S SWITCH
S 3-WAY SWITCH
MOTION SENSOR SWITCH SWITCH

TOTAL: 3,458 SQ. FT.

OPTION 3: PARTIALLY FINISHED BASEMENT W/ BEDROOM