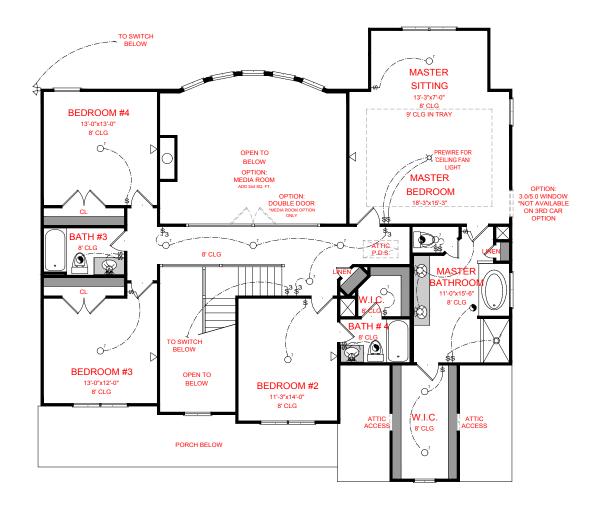

♣ FLOOD LIGHT FIXTURE

EXHAUST FAN EXHAUST FAN/LIGHT

TELEVISION

S SWITCH

S 3-WAY SWITCH

MOTION SENSOR SWITCH

FIRST FLOOR: SECOND FLOOR:

SCONCE LIGHT FIXTURE

TOTAL: 3,458 SQ. FT.

1,853 SQ. FT.

1,605 SQ. FT.

"THE DRAWING(S) ON THIS PAGE ARE A GRAPHICAL REPRESENTATION DNLY. PLEASE CONSULT YOUR AGENT FOR SPECIFIC INFORMATION REGARDING THIS FLOOR PLAN. THE DESIGN OF THE FLOOR PLAN REPRESENTED IS SUBJECT TO CHANGE WITHOUT NOTICE.



**MILLWOOD** SIDE ENTRY VERSION



\*THE DRAWING(S) ON THIS PAGE ARE A GRAPHICAL REPRESENTATION ONLY. PLEASE CONSULT YOUR AGENT FOR SPECIFIC INFORMATION REGARDING THIS FLOOR PLAN. THE DESIGN OF THE FLOOR PLAN REPRESENTED IS SUBJECT TO CHANGE WITHOUT NOTICE.

### SQUARE FOOTAGE:

FIRST FLOOR: 1,853 SQ. FT. SECOND FLOOR: 1,605 SQ. FT.

TOTAL:

3.458 SQ. FT.



# **ELECTRICAL LEGEND**

CEILING LIGHT FIXTURE ă

WALL LIGHT FIXTURE

 $\odot^{7}$  7" LED DISK

○10 10" LED DISK

FLOOD LIGHT FIXTURE

DUPLEX FLOOR OUTLET

TELEPHONE

◁ TELEVISION SWITCH

S SWITCH
S 3-WAY SWITCH
MOTION SENSOR SWITCH

EXHAUST FAN

\_ EXHAUST FAN/LIGHT









"THE DRAWING(S) ON THIS PAGE ARE A GRAPHICAL REPRESENTATION ONLY. PLEASE CONSULT YOUR AGENT FOR SPECIFIC INFORMATION REPARAINING THIS FLOOR PLAN. THE DESIGN OF THE FLOOR PLAN REPRESENTED IS SUBJECT TO CHANGE WITHOUT MOTICE.

### SQUARE FOOTAGE:

FIRST FLOOR: 1,853 SQ. FT. SECOND FLOOR: 1,605 SQ. FT.

TOTAL: 3,458 SQ. FT.