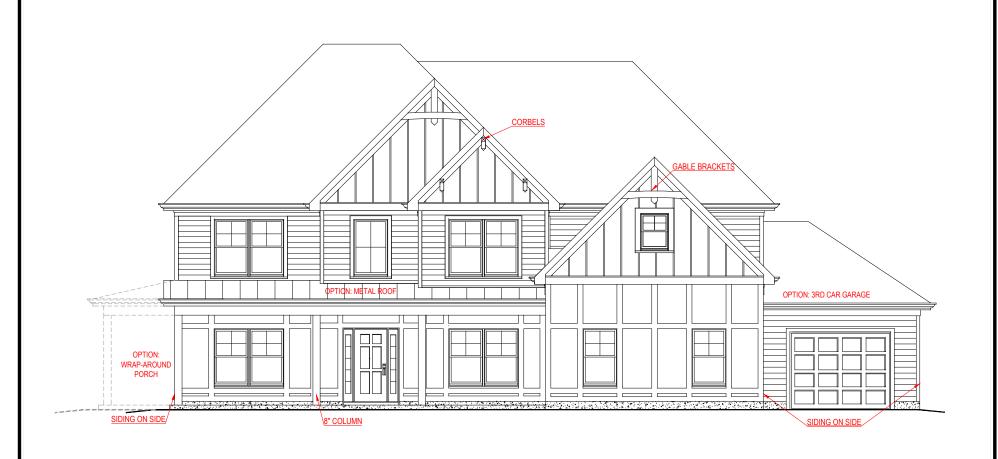

# FRONT ELEVATION - A VERSION

## SQUARE FOOTAGE:

FIRST FLOOR: 1,853 SQ. FT. SECOND FLOOR: 1,605 SQ. FT.

TOTAL:

THE DRAWING(S) ON THIS PAGE ARE A GRAPHICAL REPRESENTATION DNLY. PILEASE CONSULT YOUR AGENT FOR SPECIFIC INFORMATION REAGAINING THIS FLOOR PLAN. THE DESIGN OF THE FLOOR PLAN REPRESENTED IS SUBJECT TO CHANGE WITHOUT NOTICE.

3,458 SQ. FT.