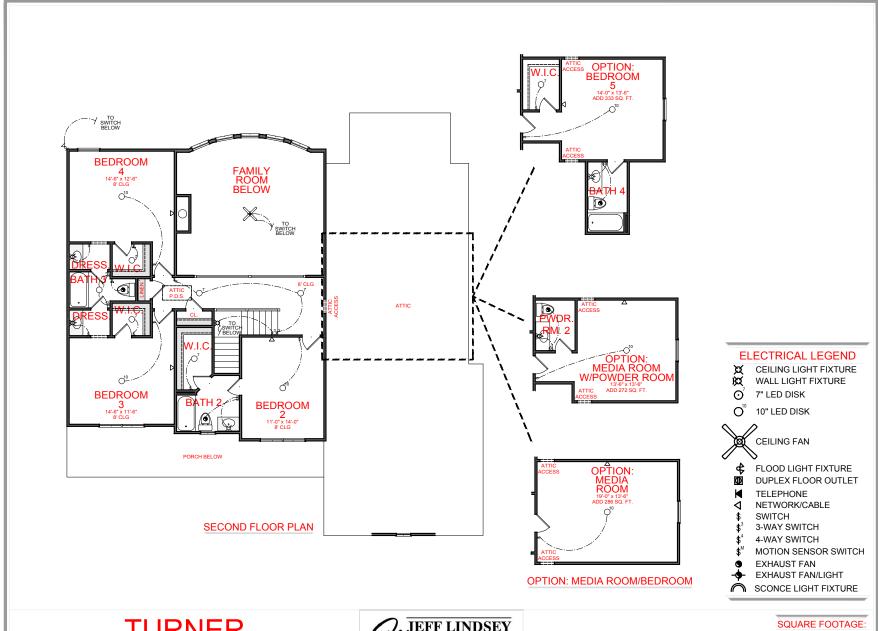

TOTAL:

FIRST FLOOR: 2,045 SECOND FLOOR: 994

TOTAL:

**TURNER** FRONT ENTRY VERSION

FIRST FLOOR: 2,045 SECOND FLOOR: 994 TOTAL:

**TURNER** FRONT ENTRY VERSION

FIRST FLOOR: 2,045 SECOND FLOOR: 994 3,039

TOTAL:

**TURNER** FRONT ENTRY VERSION

FIRST FLOOR: 2,045 SECOND FLOOR: 3,039

994

TOTAL:

FIRST FLOOR: 2,045 SECOND FLOOR: TOTAL: 3,039

994