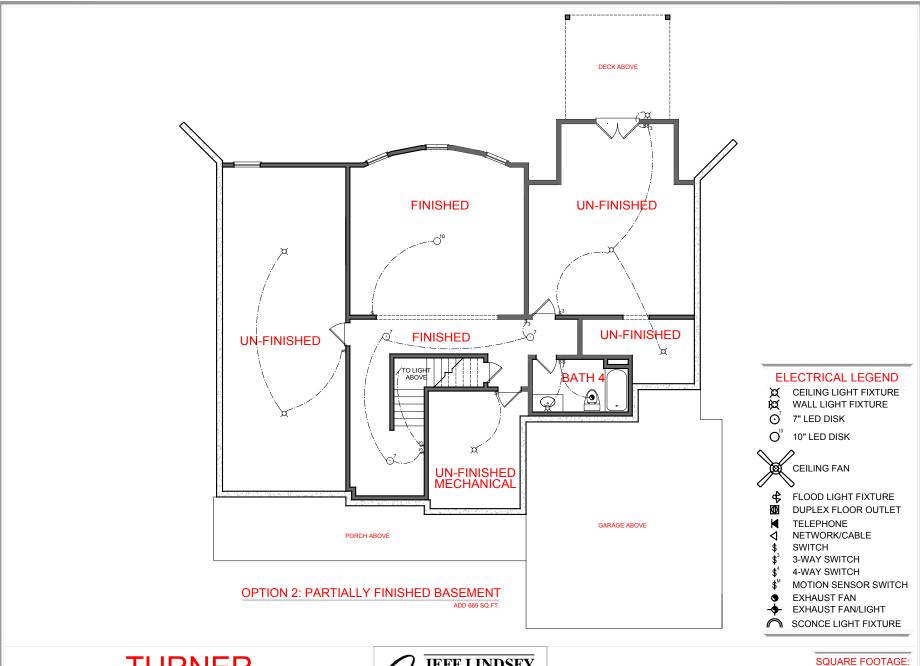

**TURNER** 

FRONT ENTRY VERSION

SQUARE FOOTAGE:

FIRST FLOOR: 2,045 SECOND FLOOR: 994 TOTAL:

SQUARE FOOTAGE:

FIRST FLOOR: 2,045 SECOND FLOOR: 994

TOTAL:

3,039