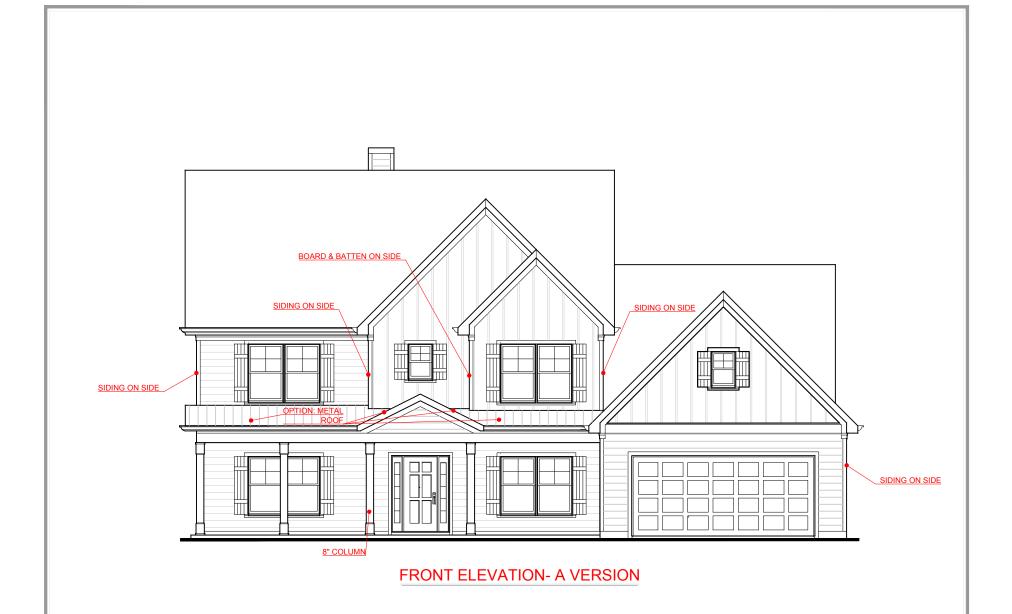

**TURNER** 

FRONT ENTRY VERSION

SQUARE FOOTAGE:

FIRST FLOOR: 2,045 SECOND FLOOR: 994 TOTAL:

SQUARE FOOTAGE:

FIRST FLOOR: 2,045 SECOND FLOOR: 994

TOTAL:

3,039