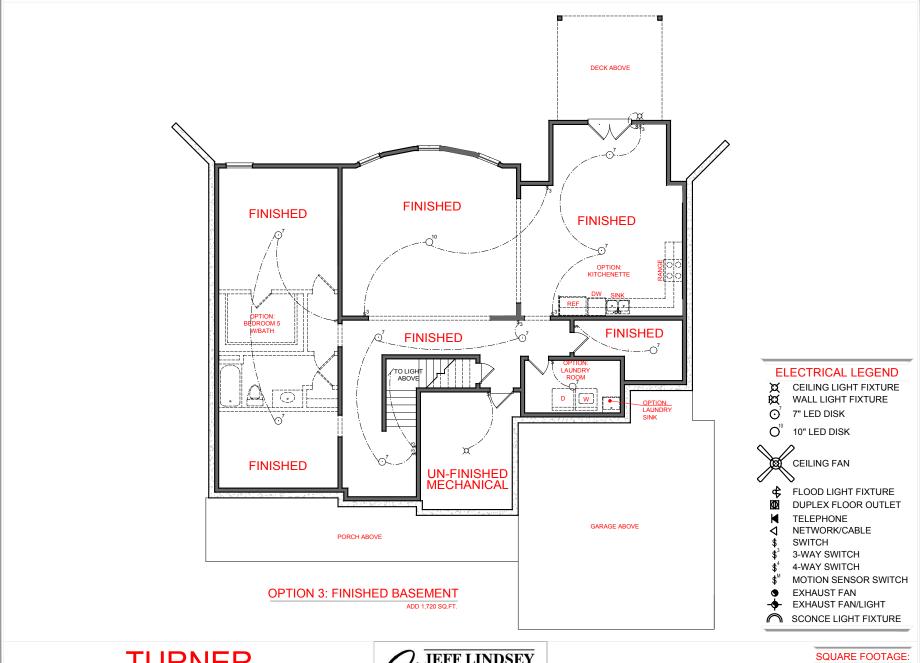

**TURNER** 

FRONT ENTRY VERSION

SQUARE FOOTAGE:

FIRST FLOOR: 2,045 SECOND FLOOR: 994 TOTAL:

SQUARE FOOTAGE:

FIRST FLOOR: 2,045 SECOND FLOOR: 994

TOTAL:

3,039