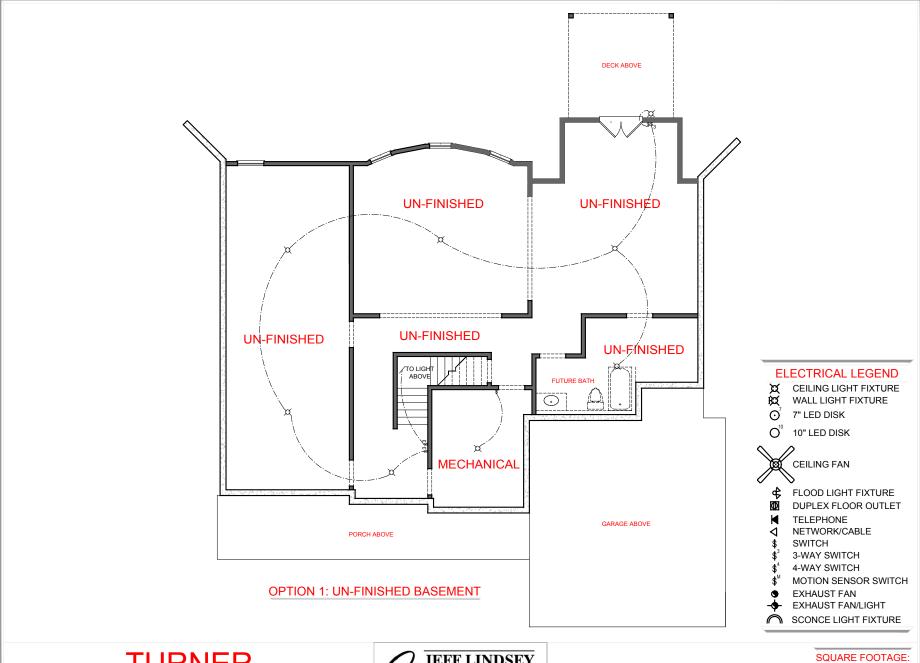

**TURNER** 

FRONT ENTRY VERSION

SQUARE FOOTAGE:

FIRST FLOOR: 2,045 SECOND FLOOR: 994 TOTAL:

SQUARE FOOTAGE:

FIRST FLOOR: 2,045 SECOND FLOOR: 994

TOTAL:

3,039