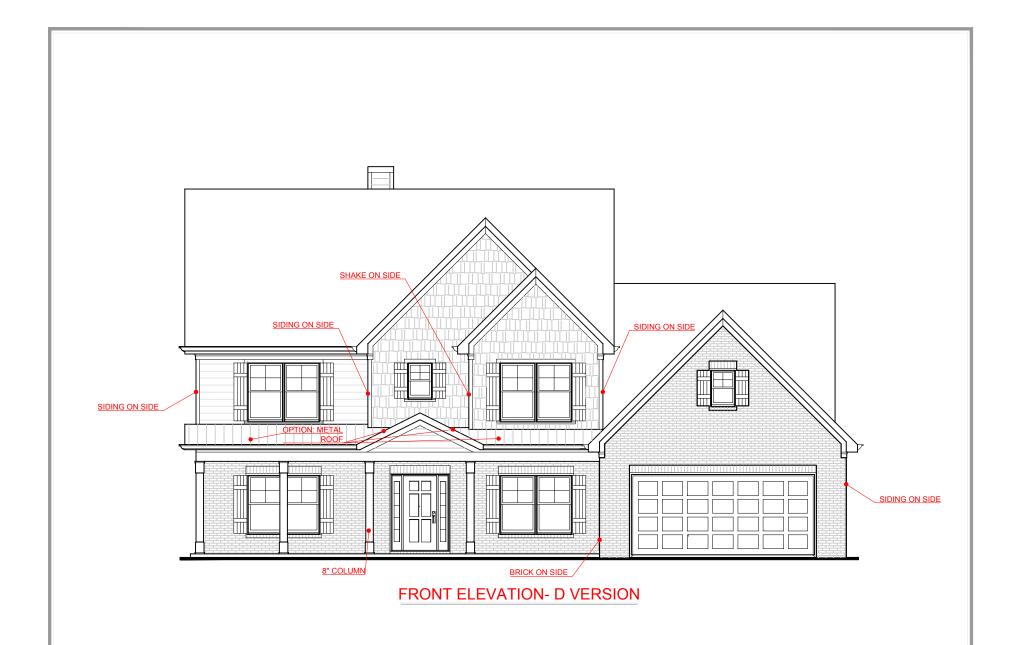

**TURNER** 

FRONT ENTRY VERSION

SQUARE FOOTAGE:

FIRST FLOOR: 2,045 SECOND FLOOR: 994 TOTAL:

SQUARE FOOTAGE:

FIRST FLOOR: 2,045 SECOND FLOOR: 994

TOTAL:

3,039