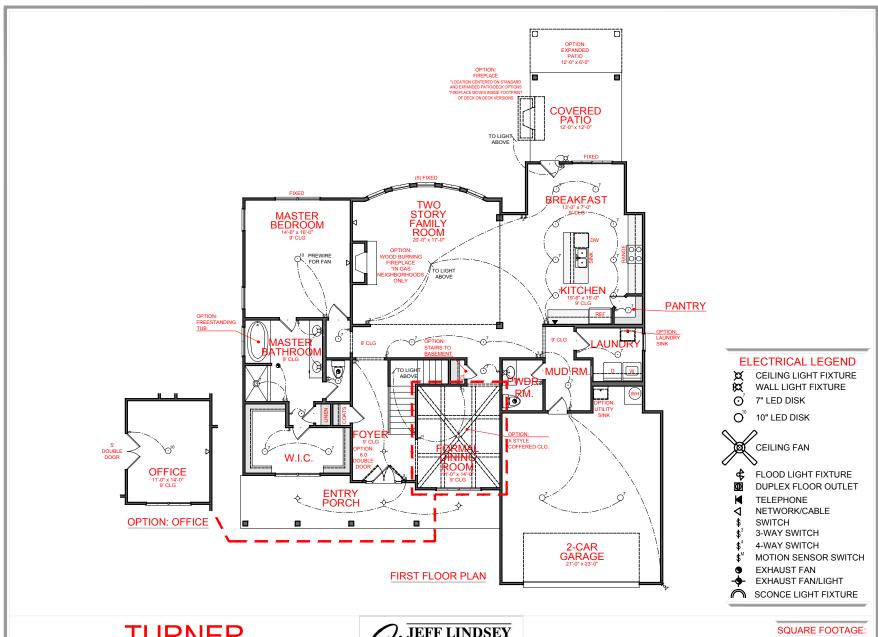

**TURNER** 

FRONT ENTRY VERSION

SQUARE FOOTAGE:

FIRST FLOOR: 2,045 SECOND FLOOR: 994 TOTAL:

SQUARE FOOTAGE:

FIRST FLOOR: 2,045 SECOND FLOOR: 994

TOTAL:

3,039

"THE DRAWING(S) ON THIS PAGE ARE A GRAPHICAL REPRESENTATION ONLY. PLEASE CONSULT YOUR AC FOR SPECIFIC INFORMATION REGARDING THIS FLOO PLAN. THE DESIGN OF THE FLOOR PLAN REPRESENT

SQUARE FOOTAGE:

FIRST FLOOR: 2,045 SECOND FLOOR: 994