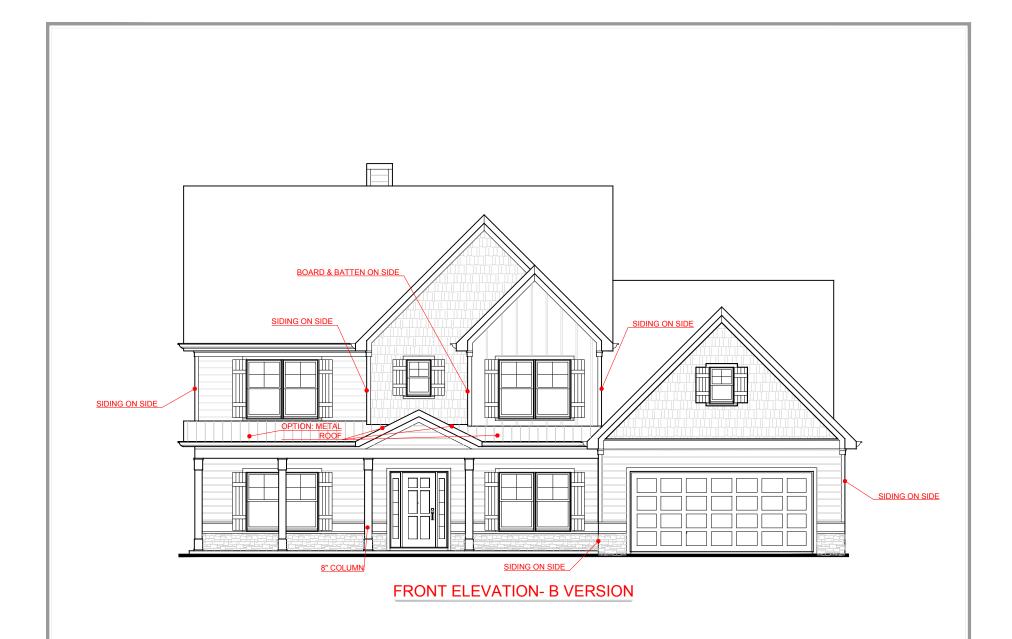

**TURNER** 

FRONT ENTRY VERSION

SQUARE FOOTAGE:

FIRST FLOOR: 2,045 SECOND FLOOR: 994 TOTAL:

SQUARE FOOTAGE:

FIRST FLOOR: 2,045 SECOND FLOOR: 994

TOTAL:

3,039