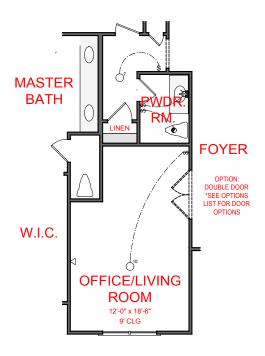

3,507

OPTION: OFFICE/LIVING ROOM

# **OPTION: BEDROOM 5 SUITE**

\*THIS OPTION INCLUDES THE POWDER ROOM