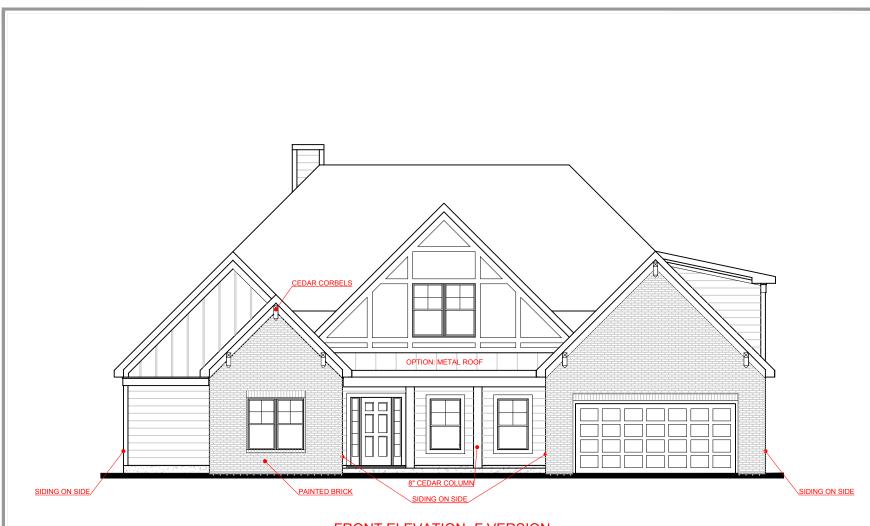

FRONT ELEVATION- B VERSION

SQUARE FOOTAGE: 2,408

1,099

3,507

FIRST FLOOR: SECOND FLOOR: TOTAL:

FRONT ELEVATION- F VERSION

SQUARE FOOTAGE:

 FIRST FLOOR:
 2,408