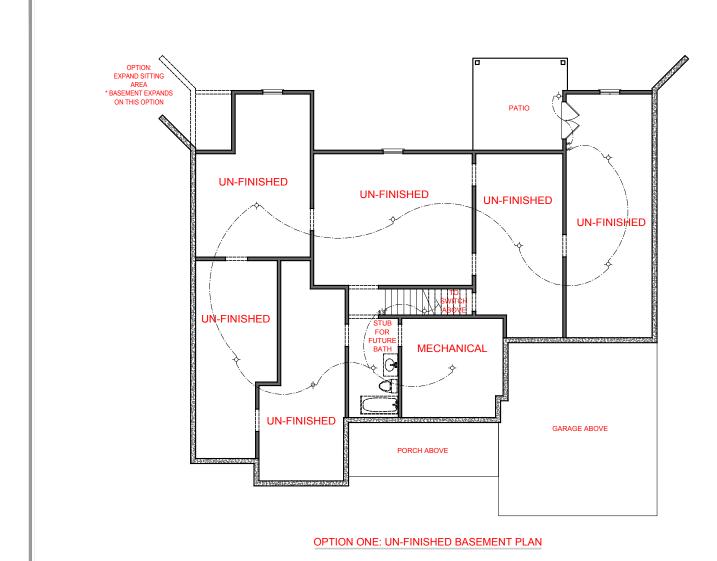

SQUARE FOOTAGE:

 FIRST FLOOR:
 2,408

 SECOND FLOOR:
 1,099

 TOTAL:
 3,507

REPRESENTATION ONLY. PLEASE CONSULT YOUR AIR FOR SPECIFIC INFORMATION REGARDING THIS FLOC PLAN. THE DESIGN OF THE FLOOR PLAN REPRESEN IS SUBJECT TO CHANGE WITHOUT NOTICE



FRONT ELEVATION- B VERSION





SQUARE FOOTAGE: 2,408

1,099

3,507

FIRST FLOOR: SECOND FLOOR: TOTAL:



FRONT ELEVATION- F VERSION





SQUARE FOOTAGE:

 FIRST FLOOR:
 2,408

 SECOND FLOOR:
 1,099

 TOTAL:
 3,507

"THE DRAWING(S) ON THIS PAGE ARE A GRAPHICAL REPRESENTATION ONLY. PLEASE CONSULT YOUR AGE FOR SPECIFIC INFORMATION REGARDING THIS FLOOR PLAN. THE DESIGN OF THE FLOOR PLAN REPRESENTE!



## **ELECTRICAL LEGEND**

- CEILING LIGHT FIXTURE
- ₩ WALL LIGHT FIXTURE
- ⊙′ 7" LED DISK
- O<sup>10</sup> 10" LED DISK



- FLOOD LIGHT FIXTURE
- DUPLEX FLOOR OUTLET
- TELEPHONE
- NETWORK/CABLE
- SWITCH
- 3-WAY SWITCH
- 4-WAY SWITCH
- MOTION SENSOR SWITCH
- EXHAUST FAN
- EXHAUST FAN/LIGHT





#### SQUARE FOOTAGE:

2,408

FIRST FLOOR:

SECOND FLOOR: 1,099

TOTAL: 3,507



GORDON FRONT ENTRY VERSION



#### SQUARE FOOTAGE:

FIRST FLOOR: 2,408 SECOND FLOOR: 1,099 TOTAL: 3,507

\*THE DRAWING(S) ON THIS PAGE ARE A GRAPHICAL REPRESENTATION ONLY. PLEASE CONSULT YOUR AGEN FOR SPECIFIC INFORMATION REGARDING THIS FLOOR PLAN. THE DESIGN OF THE FLOOR PLAN REPRESENTED



OPTION THREE: FINISHED BASEMENT PLAN 2,076 SQ. FT. FINISHED

## **ELECTRICAL LEGEND**

- CEILING LIGHT FIXTURE
- WALL LIGHT FIXTU