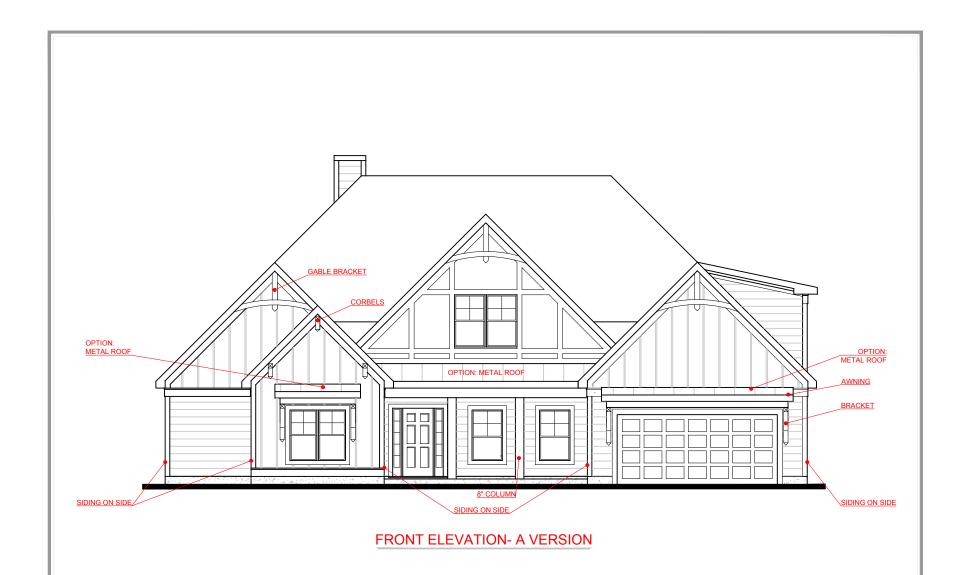

#### SQUARE FOOTAGE:

2,408

FIRST FLOOR:

SECOND FLOOR: 1,099

TOTAL: 3,507

GORDON FRONT ENTRY VERSION