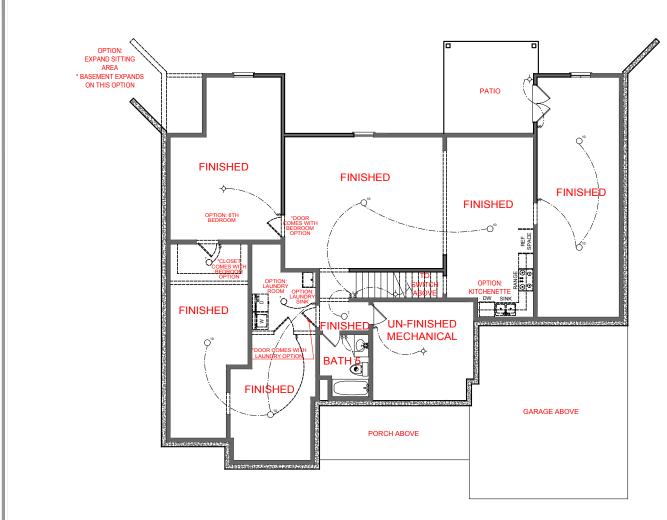

## **ELECTRICAL LEGEND**

- CEILING LIGHT FIXTURE
- ₩ WALL LIGHT FIXTURE
- ⊙′ 7" LED DISK
- O<sup>10</sup> 10" LED DISK

- FLOOD LIGHT FIXTURE
- DUPLEX FLOOR OUTLET
- TELEPHONE
- NETWORK/CABLE
- SWITCH
- 3-WAY SWITCH
- 4-WAY SWITCH
- MOTION SENSOR SWITCH
- EXHAUST FAN
- EXHAUST FAN/LIGHT