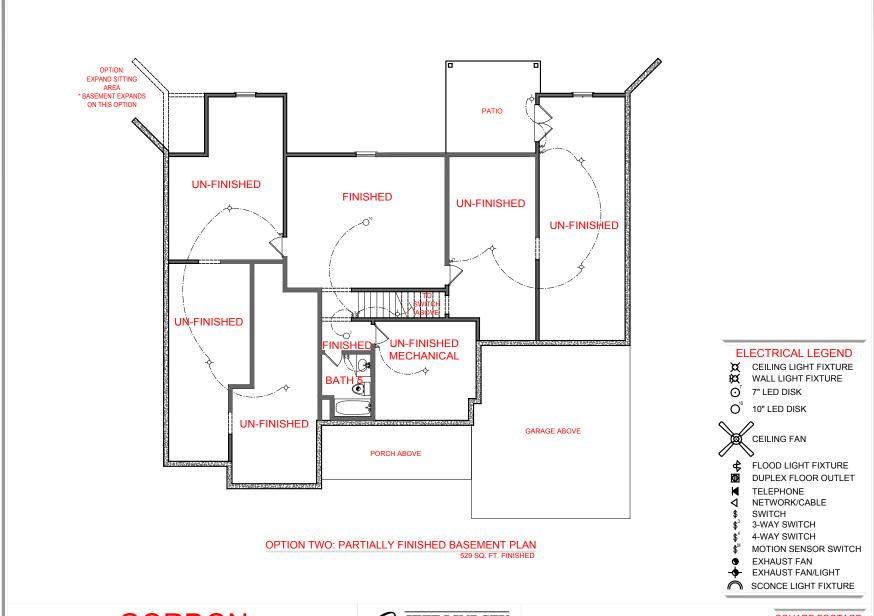

OPTION THREE: FINISHED BASEMENT PLAN 2,076 SQ. FT. FINISHED

## **ELECTRICAL LEGEND**

- CEILING LIGHT FIXTURE
- WALL LIGHT FIXTURE
- ⊙′ 7" LED DISK
- O<sup>10</sup> 10" LED DISK

- FLOOD LIGHT FIXTURE
- DUPLEX FLOOR OUTLET
- TELEPHONE
- NETWORK/CABLE
- SWITCH
- 3-WAY SWITCH
- 4-WAY SWITCH
- MOTION SENSOR SWITCH
- EXHAUST FAN
- EXHAUST FAN/LIGHT