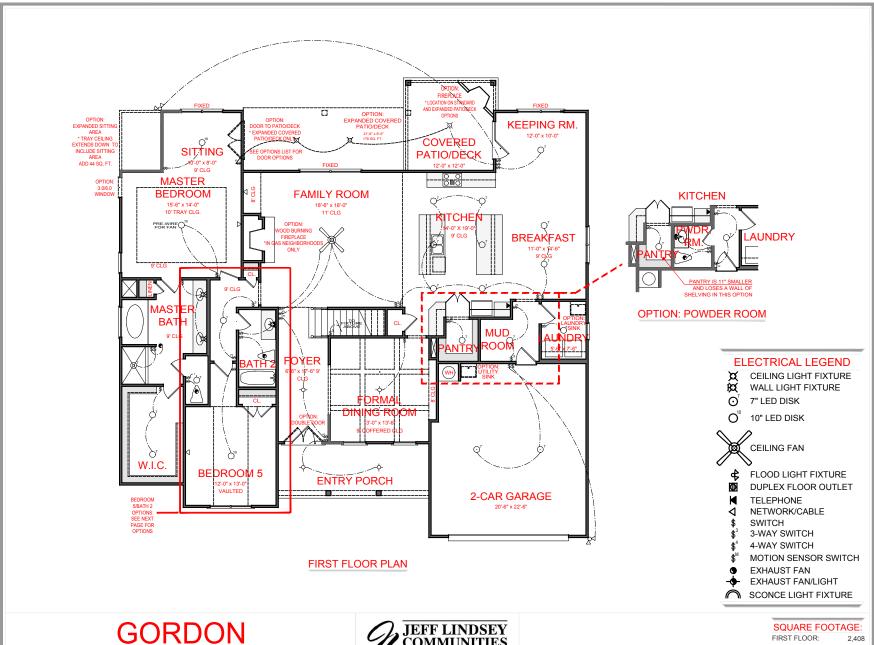

SQUARE FOOTAGE:

 FIRST FLOOR:
 2,408

 SECOND FLOOR:
 1,099

 TOTAL:
 3,507

REPRESENTATION ONLY. PLEASE CONSULT YOUR AIR FOR SPECIFIC INFORMATION REGARDING THIS FLOC PLAN. THE DESIGN OF THE FLOOR PLAN REPRESEN IS SUBJECT TO CHANGE WITHOUT NOTICE

# **ELECTRICAL LEGEND**

- ▼ CEILING LIGHT FIXTURE
- WALL LIGHT FIXTURE
- ⊙′ 7" LED DISK
- O 10" LED DISK

- FLOOD LIGHT FIXTURE
- DUPLEX FLOOR OUTLET
- TELEPHONE
- NETWORK/CABLE
- SWITCH
- 3-WAY SWITCH
- 4-WAY SWITCH
- MOTION SENSOR SWITCH
- **EXHAUST FAN**
- EXHAUST FAN/LIGHT