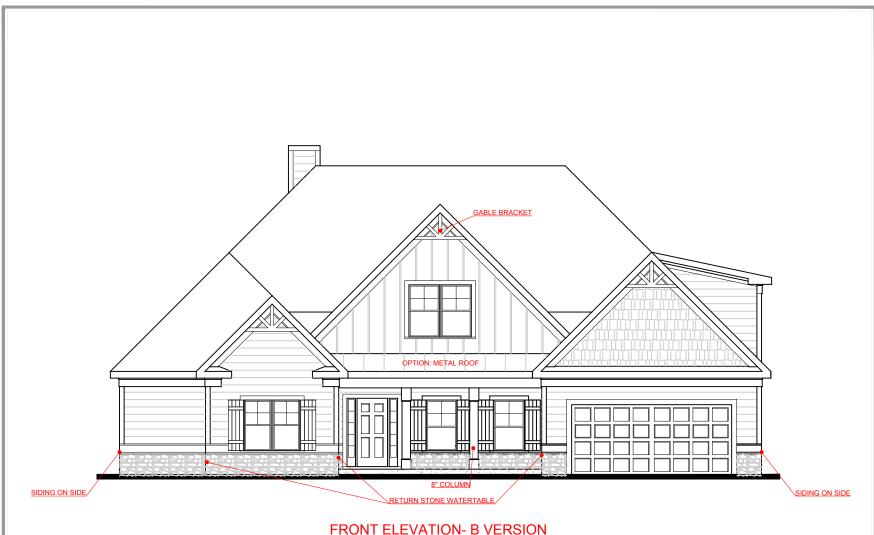

FRONT ELEVATION- B VERSION

SQUARE FOOTAGE: 2,408

1,099

3,507

FIRST FLOOR: SECOND FLOOR: TOTAL:

FRONT ELEVATION- F VERSION

SQUARE FOOTAGE:

 FIRST FLOOR:
 2,408