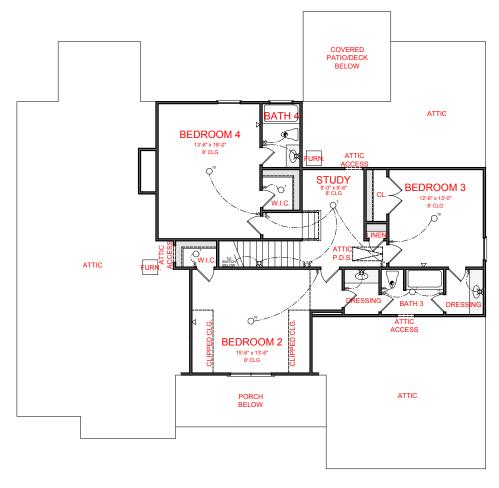

**GORDON** FRONT ENTRY VERSION

SQUARE FOOTAGE:

FIRST FLOOR: 2,408 SECOND FLOOR: 1,099 TOTAL:

3,507

SECOND FLOOR PLAN