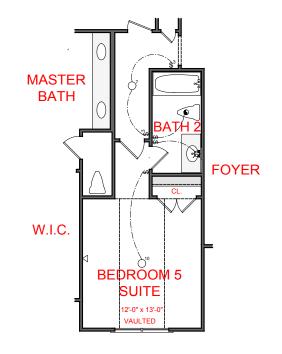

UARE FOOTAGE:

FIRST FLOOR: 2,408 SECOND FLOOR: 1,099 TOTAL: 3,507

\*THE DRAWING(S) ON THIS PAGE ARE A GRAPHICAL REPRESENTATION ONLY. PLEASE CONSULT YOUR AGEN FOR SPECIFIC INFORMATION REGARDING THIS FLOOR PLAN. THE DESIGN OF THE FLOOR PLAN REPRESENTED



OPTION THREE: FINISHED BASEMENT PLAN 2,076 SQ. FT. FINISHED

## **ELECTRICAL LEGEND**

- CEILING LIGHT FIXTURE
- WALL LIGHT FIXTURE
- ⊙′ 7" LED DISK
- O<sup>10</sup> 10" LED DISK



- FLOOD LIGHT FIXTURE
- DUPLEX FLOOR OUTLET
- TELEPHONE
- NETWORK/CABLE
- SWITCH
- 3-WAY SWITCH
- 4-WAY SWITCH
- MOTION SENSOR SWITCH
- EXHAUST FAN
- EXHAUST FAN/LIGHT





#### SQUARE FOOTAGE:

FIRST FLOOR: SECOND FLOOR:

1,099 TOTAL: 3,507

2,408

FRONT ENTRY VERSION



FRONT ENTRY VERSION



SECOND FLOOR: TOTAL:

1,099

3,507



OPTION: OFFICE/LIVING ROOM



# **OPTION: BEDROOM 5 SUITE**

\*THIS OPTION INCLUDES THE POWDER ROOM

# **ELECTRICAL LEGEND**

- ▼ CEILING LIGHT FIXTURE
- WALL LIGHT FIXTURE
- ⊙′ 7" LED DISK
- O 10" LED DISK



- FLOOD LIGHT FIXTURE
- DUPLEX FLOOR OUTLET
- TELEPHONE
- NETWORK/CABLE
- SWITCH
- 3-WAY SWITCH
- 4-WAY SWITCH
- MOTION SENSOR SWITCH
- **EXHAUST FAN**
- EXHAUST FAN/LIGHT



**GORDON** FRONT ENTRY VERSION



SQUARE FOOTAGE:

FIRST FLOOR: 2,408 SECOND FLOOR: 1,099 TOTAL:

3,507



SECOND FLOOR PLAN

## **ELECTRICAL LEGEND**

- ₩ CEILING LIGHT FIXTURE
- WALL LIGHT FIXTURE
- O<sup>7</sup> 7" LED DISK
- O 10" LED DISK



- FLOOD LIGHT FIXTURE
- DUPLEX FLOOR OUTLET
- ▼ TELEPHONE
- ◀ NETWORK/CABLE
- \$ SWITCH
- \$<sup>3</sup> 3-WAY SWITCH
- \$ 4-WAY SWITCH
- \$<sup>M</sup> MOTION SENSOR SWITCH
- EXHAUST FAN
- EXHAUS