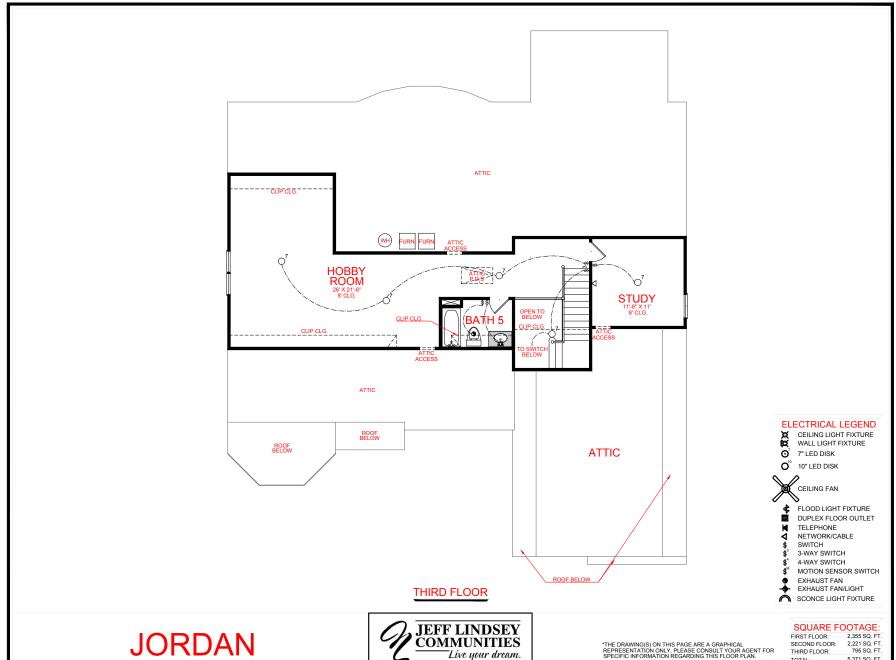

## **ELECTRICAL LEGEND**

- CEILING LIGHT FIXTURE
- Ä WALL LIGHT FIXTURE
- 0 7" LED DISK
- 010 10" LED DISK

- **₽** FLOOD LIGHT FIXTURE
- DUPLEX FLOOR OUTLET
- TELEPHONE
- NETWORK/CABLE
- SWITCH
- 3-WAY SWITCH
- 4-WAY SWITCH
- MOTION SENSOR SWITCH
- EXHAUST FAN EXHAUST FAN/LIGHT -🖫
- SCONCE LIGHT FIXTURE

#### SQUARE FOOTAGE: FIRST FLOOR: 2,355 SQ. FT.

SECOND FLOOR: 2,221 SQ. FT. 795 SQ. FT. THIRD FLOOR: 5,371 SQ. FT. TOTAL:

'THE DRAWING(S) ON THIS PAGE ARE A GRAPHICAL REPRESENTATION ONLY. PLEASE CONSULT YOUR AGENT FOR SPECIFIC INFORMATION REGARDING THIS FLOOR PLAN. THE DESIGN OF THE FLOOR PLAN REPRESENTED IS SUBJECT TO CHANGE WITHOUT NOTICE.