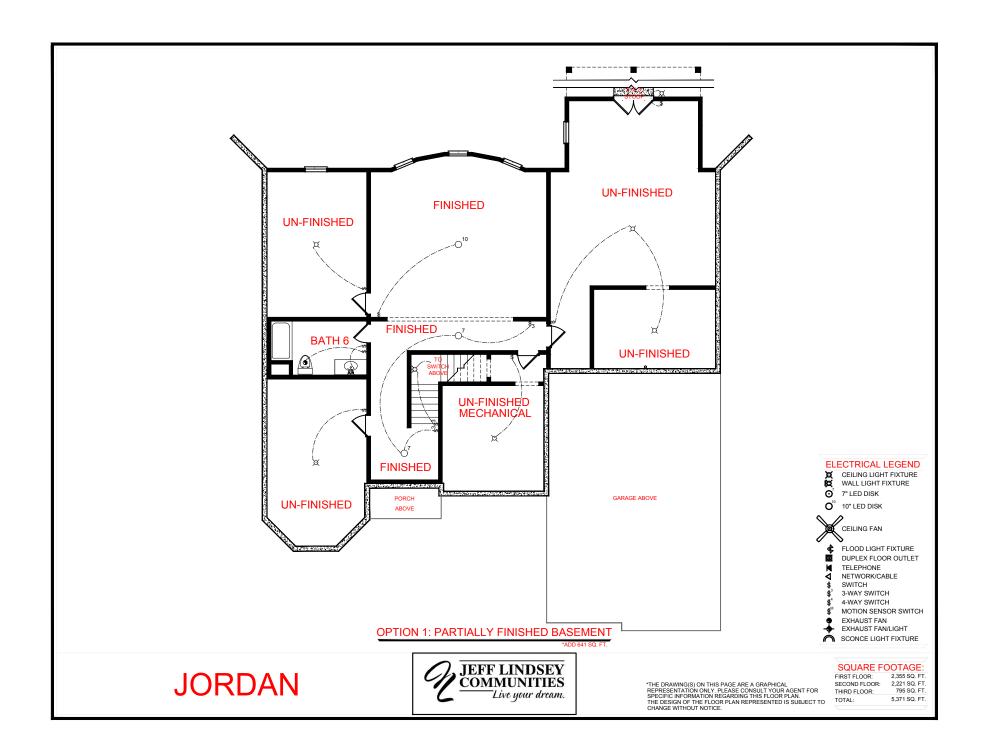

**JORDAN** 

\*THE DRAWING(S) ON THIS PAGE ARE A GRAPHICAL REPRESENTATION ONLY. PLEASE CONSULT YOUR AGENT FOR SPECIFIC INFORMATION REGARDING THIS FLOOR PLAN. THE DESIGN OF THE FLOOR PLAN REPRESENTED IS SUBJECT TO CHANGE WITHOUT NOTICE.

TOTAL: 5,371 SQ. FT.

## **ELECTRICAL LEGEND**

- CEILING LIGHT FIXTURE
- Ä WALL LIGHT FIXTURE
- 0 7" LED DISK
- 010 10" LED DISK

- **₽** FLOOD LIGHT FIXTURE
- DUPLEX FLOOR OUTLET
- TELEPHONE
- NETWORK/CABLE
- SWITCH
- 3-WAY SWITCH
- 4-WAY SWITCH
- MOTION SENSOR SWITCH
- EXHAUST FAN EXHAUST FAN/LIGHT -🖫
- SCONCE LIGHT FIXTURE

ALTERNATE LAYOUT FOR TWO STORY VERSION ONLY