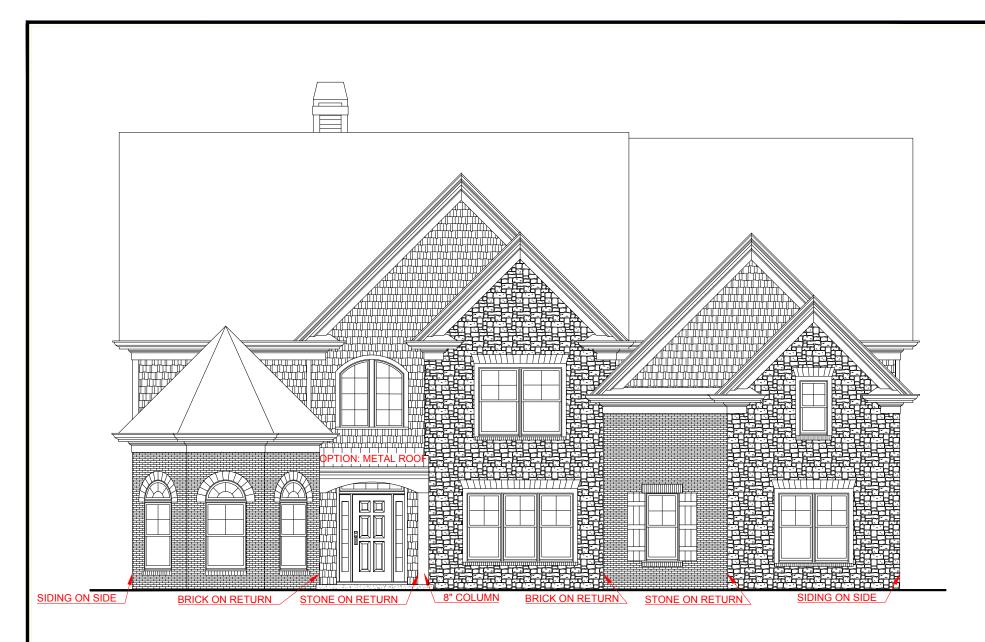

FRONT ELEVATION - B VERSION

**JORDAN** 

# SQUARE FOOTAGE: FIRST FLOOR:

2,355 SQ. FT. 'THE DRAWING(S) ON THIS PAGE ARE A GRAPHICAL REPRESENTATION ONLY. PLEASE CONSULT YOUR AGENT FOR SPECIFIC INFORMATION REGARDING THIS FLOOR PLAN. THE DESIGN OF THE FLOOR PLAN REPRESENTED IS SUBJECT TO CHANGE WITHOUT NOTICE. 2,221 SQ. FT. SECOND FLOOR: 795 SQ. FT. THIRD FLOOR: 5,371 SQ. FT. TOTAL: