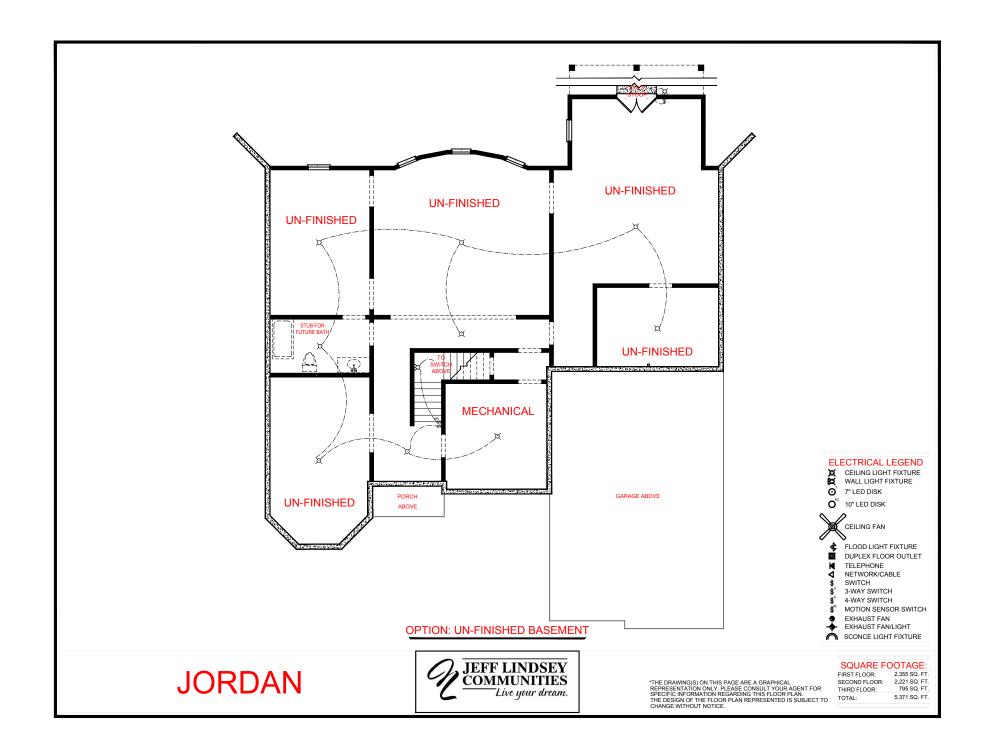

**JORDAN** 

#### SQUARE FOOTAGE: FIRST FLOOR: 2,355 SQ. FT.

SECOND FLOOR: 2,221 SQ. FT. 795 SQ. FT. THIRD FLOOR: 5,371 SQ. FT. TOTAL:

'THE DRAWING(S) ON THIS PAGE ARE A GRAPHICAL REPRESENTATION ONLY. PLEASE CONSULT YOUR AGENT FOR SPECIFIC INFORMATION REGARDING THIS FLOOR PLAN. THE DESIGN OF THE FLOOR PLAN REPRESENTED IS SUBJECT TO CHANGE WITHOUT NOTICE.

### **ELECTRICAL LEGEND** CEILING LIGHT FIXTURE

- Ä WALL LIGHT FIXTURE
- 0 7" LED DISK
- 010 10" LED DISK

- **₽** FLOOD LIGHT FIXTURE
- DUPLEX FLOOR OUTLET
- TELEPHONE
- NETWORK/CABLE
- SWITCH
- 3-WAY SWITCH
- 4-WAY SWITCH
- MOTION SENSOR SWITCH
- EXHAUST FAN
- EXHAUST FAN/LIGHT -🖫