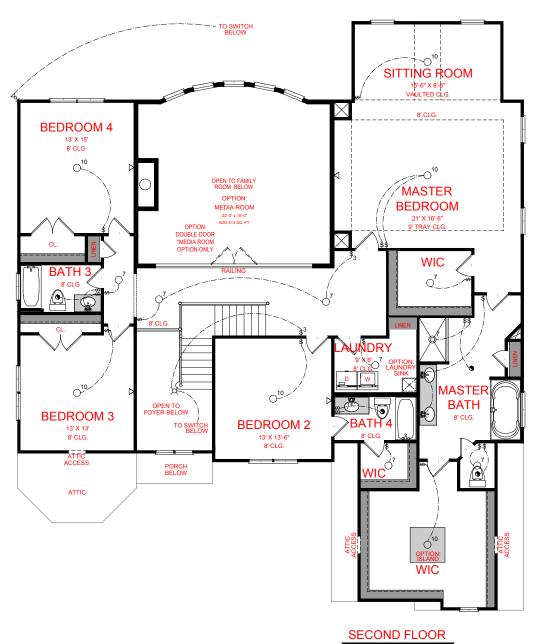

#### SQUARE FOOTAGE:

FIRST FLOOR: 2,355 SQ. FT. SECOND FLOOR: 2,221 SQ. FT. THIRD FLOOR: 795 SQ. FT. TOTAL: 5,371 SQ. FT.

SECOND FLOOR

#### SQUARE FOOTAGE: FIRST FLOOR: 2,355 SQ. FT.

SECOND FLOOR: 2,221 SQ. FT. 795 SQ. FT. THIRD FLOOR: 5,371 SQ. FT. TOTAL:

'THE DRAWING(S) ON THIS PAGE ARE A GRAPHICAL REPRESENTATION ONLY. PLEASE CONSULT YOUR AGENT FOR SPECIFIC INFORMATION REGARDING THIS FLOOR PLAN. THE DESIGN OF THE FLOOR PLAN REPRESENTED IS SUBJECT TO CHANGE WITHOUT NOTICE.