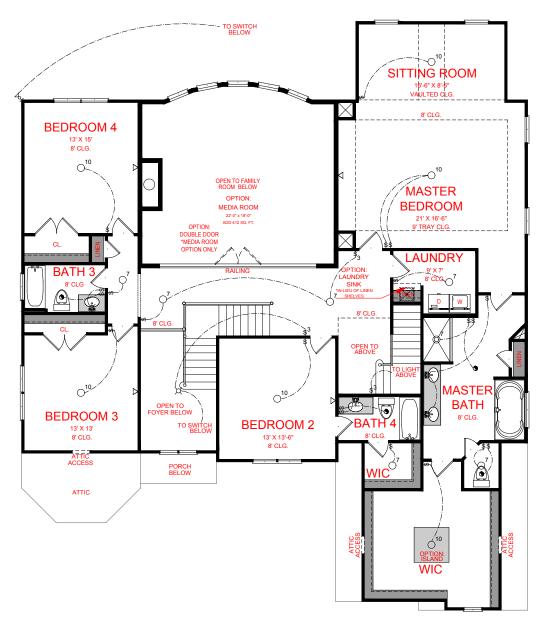

#### SQUARE FOOTAGE:

FIRST FLOOR: 2,355 SQ. FT. SECOND FLOOR: 2,221 SQ. FT. THIRD FLOOR: 795 SQ. FT. TOTAL: 5,371 SQ. FT.

SECOND FLOOR

#### SQUARE FOOTAGE: FIRST FLOOR: 2,355 SQ. FT.

SECOND FLOOR: 2,221 SQ. FT. 795 SQ. FT. THIRD FLOOR: 5,371 SQ. FT. TOTAL:

'THE DRAWING(S) ON THIS PAGE ARE A GRAPHICAL REPRESENTATION ONLY. PLEASE CONSULT YOUR AGENT FOR SPECIFIC INFORMATION REGARDING THIS FLOOR PLAN. THE DESIGN OF THE FLOOR PLAN REPRESENTED IS SUBJECT TO CHANGE WITHOUT NOTICE.