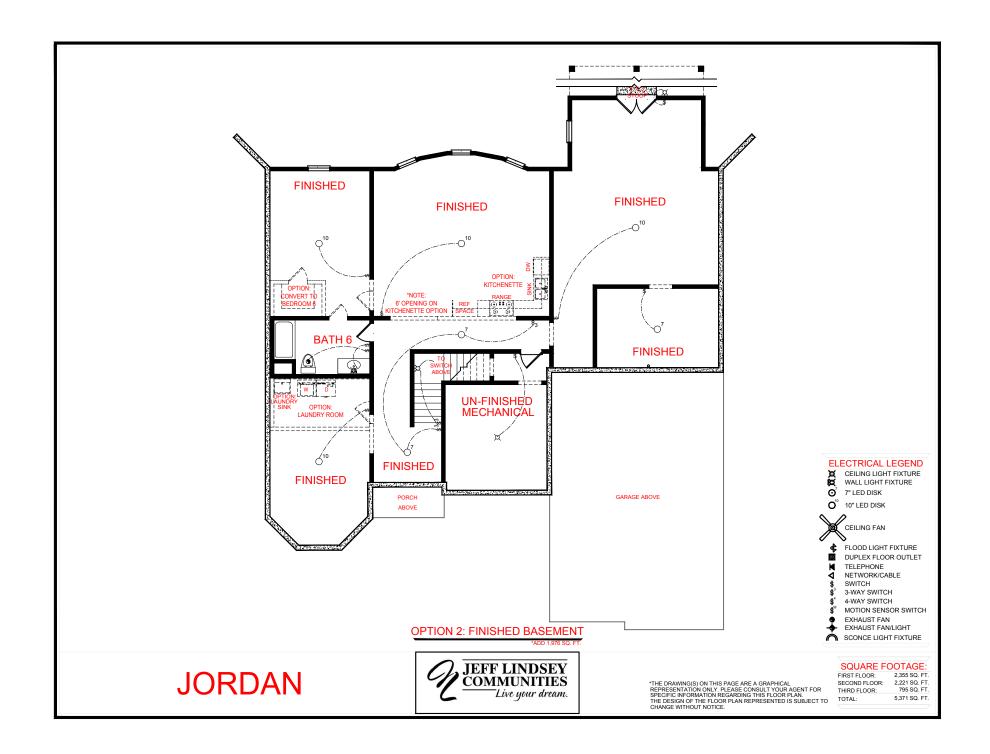

# SQUARE FOOTAGE: FIRST FLOOR:

2,355 SQ. FT. 'THE DRAWING(S) ON THIS PAGE ARE A GRAPHICAL REPRESENTATION ONLY. PLEASE CONSULT YOUR AGENT FOR SPECIFIC INFORMATION REGARDING THIS FLOOR PLAN. THE DESIGN OF THE FLOOR PLAN REPRESENTED IS SUBJECT TO CHANGE WITHOUT NOTICE. 2,221 SQ. FT. SECOND FLOOR: 795 SQ. FT. THIRD FLOOR: 5,371 SQ. FT. TOTAL:

### **ELECTRICAL LEGEND** CEILING LIGHT FIXTURE

- Ä WALL LIGHT FIXTURE
- 0 7" LED DISK
- 010 10" LED DISK

- **₽** FLOOD LIGHT FIXTURE
- DUPLEX FLOOR OUTLET
- TELEPHONE
- NETWORK/CABLE
- SWITCH
- 3-WAY SWITCH
- 4-WAY SWITCH
- MOTION SENSOR SWITCH
- EXHAUST FAN
- EXHAUST FAN/LIGHT -🖫

ALTERNATE LAYOUT FOR TWO STORY VERSION ONLY