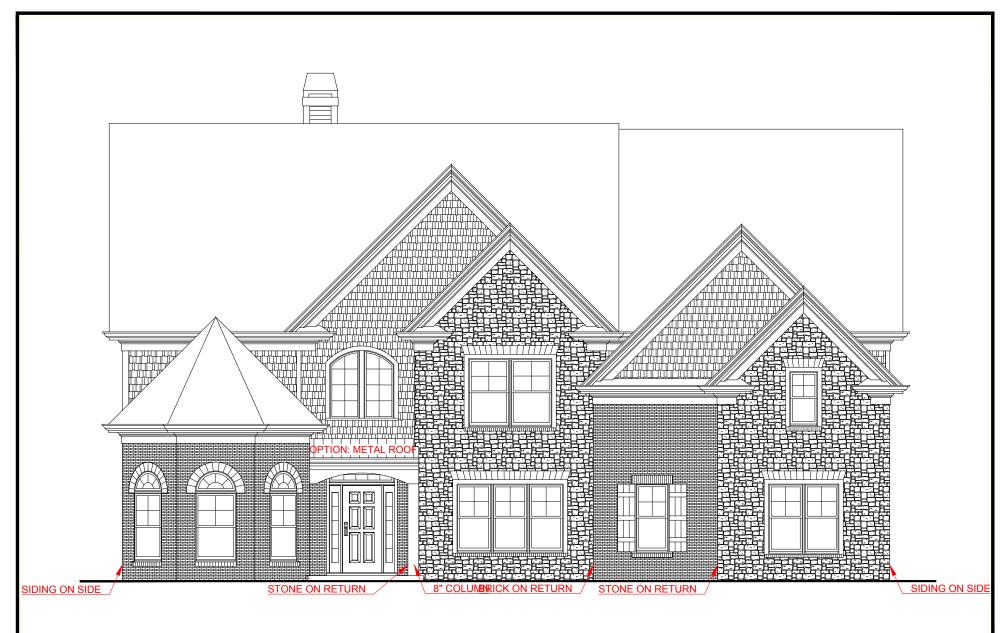

FRONT ELEVATION - D VERSION

**JORDAN** 

'THE DRAWING(S) ON THIS PAGE ARE A GRAPHICAL REPRESENTATION ONLY. PLEASE CONSULT YOUR AGENT FOR SPECIFIC INFORMATION REGARDING THIS FLOOR PLAN. THE DESIGN OF THE FLOOR PLAN REPRESENTED IS SUBJECT TO CHANGE WITHOUT NOTICE.

#### SQUARE FOOTAGE:

FIRST FLOOR: 2,355 SQ. FT. SECOND FLOOR: 2,221 SQ. FT. THIRD FLOOR: 795 SQ. FT. TOTAL: 5,371 SQ. FT.

SECOND FLOOR