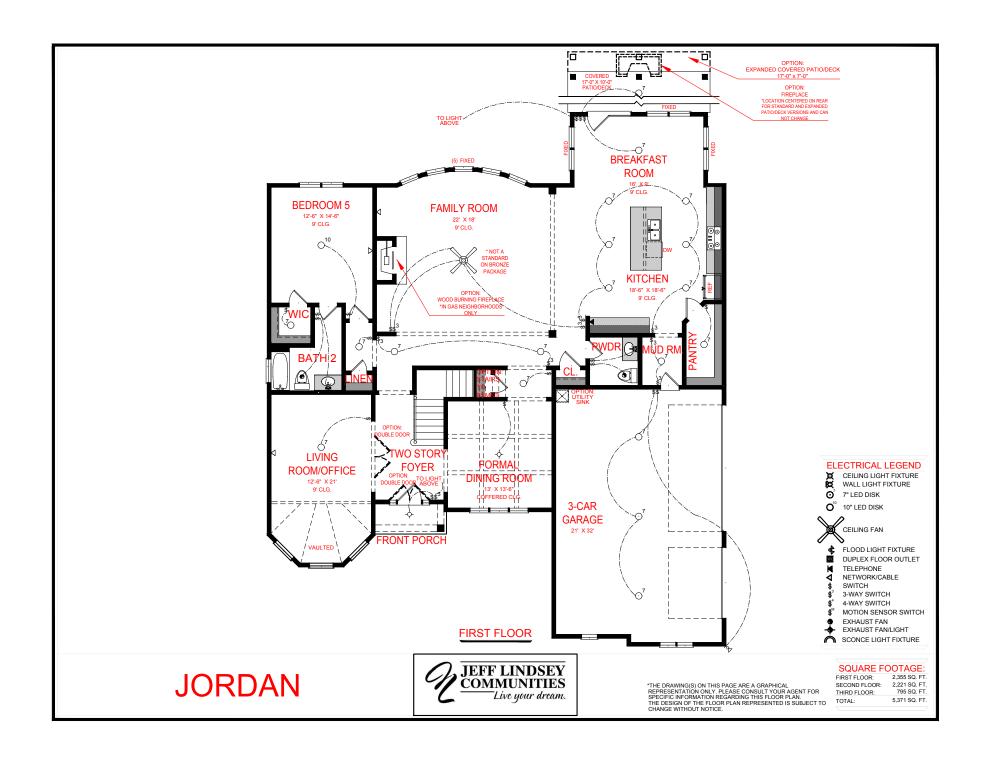

TOTAL:

SCONCE LIGHT FIXTURE

**SQUARE FOOTAGE:** 

FIRST FLOOR: 2,355 SQ. FT. SECOND FLOOR: 2,221 SQ. FT. 795 SQ. FT. THIRD FLOOR: 5,371 SQ. FT.

'THE DRAWING(S) ON THIS PAGE ARE A GRAPHICAL REPRESENTATION ONLY. PLEASE CONSULT YOUR AGENT FOR SPECIFIC INFORMATION REGARDING THIS FLOOR PLAN. THE DESIGN OF THE FLOOR PLAN REPRESENTED IS SUBJECT TO CHANGE WITHOUT NOTICE.

## **ELECTRICAL LEGEND**

- CEILING LIGHT FIXTURE
- Ä WALL LIGHT FIXTURE
- 0 7" LED DISK
- 010 10" LED DISK

- **₽** FLOOD LIGHT FIXTURE
- DUPLEX FLOOR OUTLET
- TELEPHONE
- NETWORK/CABLE
- SWITCH
- 3-WAY SWITCH
- 4-WAY SWITCH
- MOTION SENSOR SWITCH
- EXHAUST FAN EXHAUST FAN/LIGHT -🖫
- SCONCE LIGHT FIXTURE