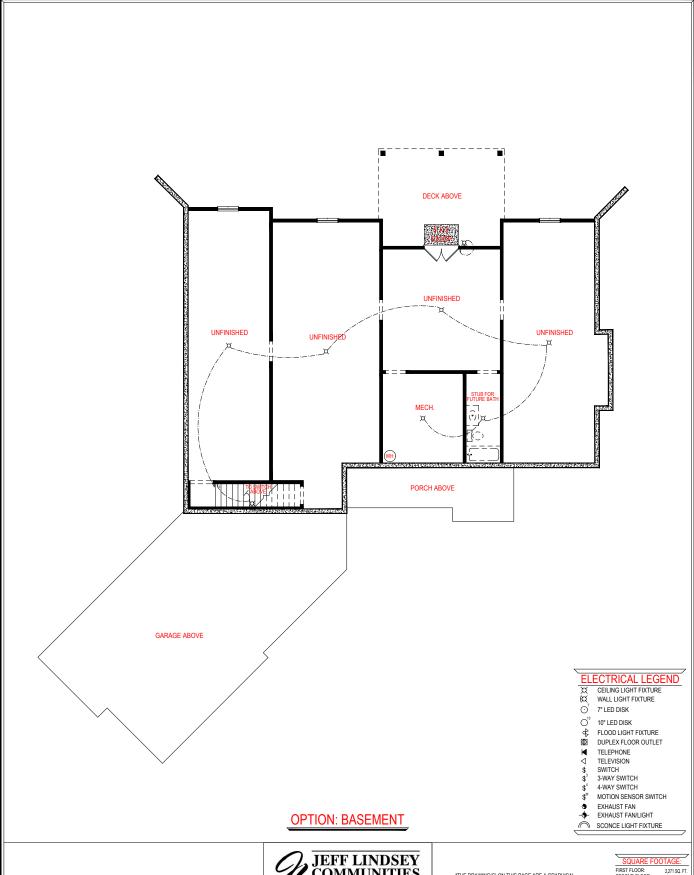

SQUARE FOOTAGE:
FIRST FLOOR: 2271 SQ. FT.
SECOND FLOOR: 667 SQ. FT.

FRONT ELEVATION - C-D VERSION

THE DRAWING(S) ON THIS PAGE ARE A GRAPHICAL REPRESENTATION ONLY. PLEASE CONSULT YOUR AGENT FOR SPECIFIC INFORMATION REGRANDING THIS FLOOR PLAN. THE DESIGN OF THE FLOOR PLAN REPRESENTED IS SUBJECT TO CHANGE WITHOUT NOTICE.

| SQUARE FOOTAGE:               |                              |
|-------------------------------|------------------------------|
| FIRST FLOOR:<br>SECOND FLOOR: | 2,271 SQ. FT.<br>667 SQ. FT. |
| TOTAL:                        | 2,938 SQ. FT.                |

| SQUARE FOOTAGE: |              |
|-----------------|--------------|
| FIRST FLOOR:    | 2,271 SQ. FT |

2,938 SQ. FT.

THE DRAWING(S) ON THIS PAGE ARE A GRAPHICAL REPRESENTATION ONLY. PLEASE CONSULT YOUR AGENT FOR SPECIFIC INFORMATION REGARDING THIS FLOOR PLAN. THE DESIGN OF THE FLOOR PLAN REPRESENTED IS SUBJECT TO CHANGE WITHOUT NOTICE.