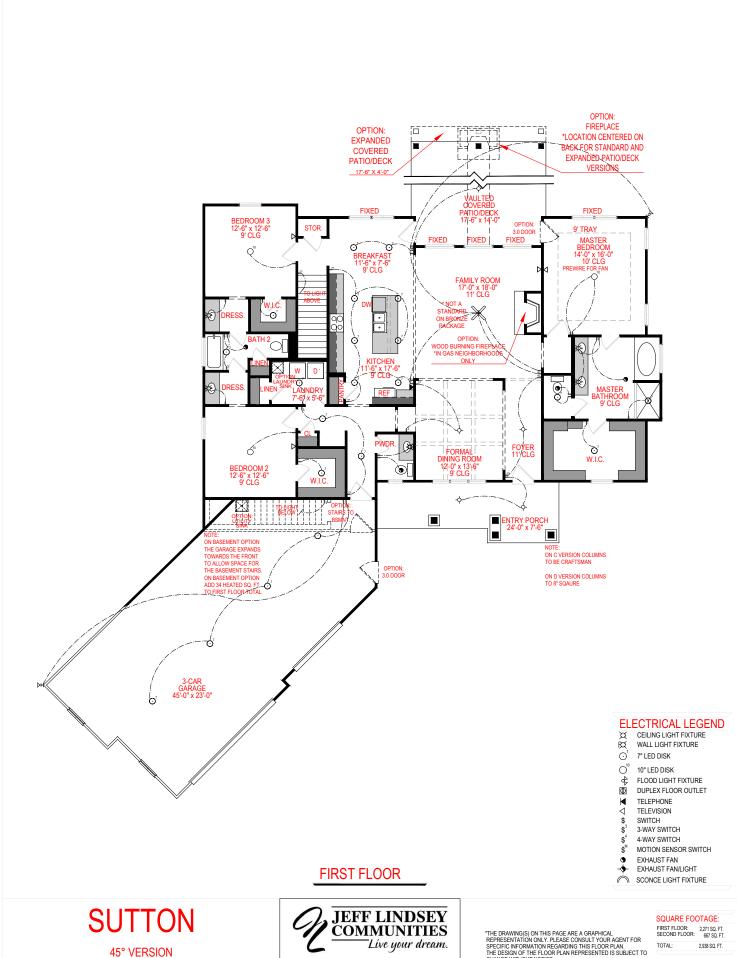

FRONT ELEVATION - B VERSION

FRONT ELEVATION - C VERSION

**SUTTON** 

45° VERSION

'THE DRAWING(S) ON THIS PAGE ARE A GRAPHICAL REPRESENTATION ONLY. PLEASE CONSULT YOUR AGENT FOR SPECIFIC INFORMATION REGARDING THIS FLOOR PLAN. THE DESIGN OF THE FLOOR PLAN REPRESENTED IS SUBJECT TO CHANGE WITHOUT NOTICE.

SQUARE FOOTAGE:
FIRST FLOOR: 2271 SQ. FT.
SECOND FLOOR: 667 SQ. FT.

FRONT ELEVATION - C-D VERSION

THE DRAWING(S) ON THIS PAGE ARE A GRAPHICAL REPRESENTATION ONLY. PLEASE CONSULT YOUR AGENT FOR SPECIFIC INFORMATION REGRANDING THIS FLOOR PLAN. THE DESIGN OF THE FLOOR PLAN REPRESENTED IS SUBJECT TO CHANGE WITHOUT NOTICE.

| SQUARE FOOTAGE:               |                              |
|-------------------------------|------------------------------|
| FIRST FLOOR:<br>SECOND FLOOR: | 2,271 SQ. FT.<br>667 SQ. FT. |
| TOTAL:                        | 2,938 SQ. FT.                |