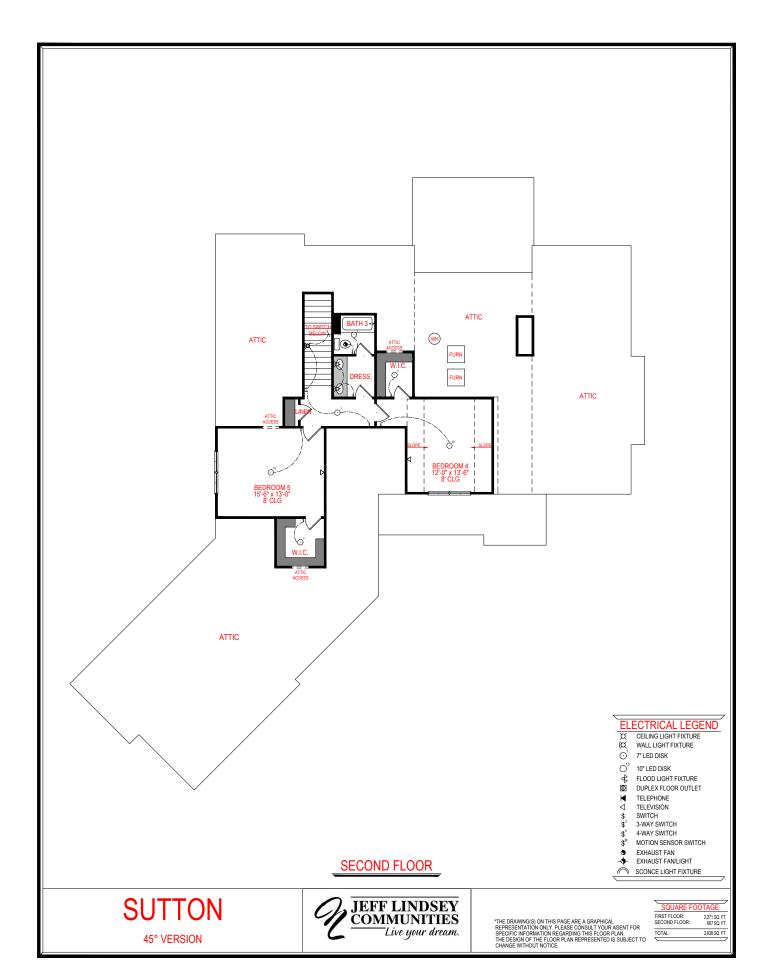

SQUARE FOOTAGE:
FIRST FLOOR: 2271 SQ. FT.
SECOND FLOOR: 667 SQ. FT.

FRONT ELEVATION - C-D VERSION

THE DRAWING(S) ON THIS PAGE ARE A GRAPHICAL REPRESENTATION ONLY. PLEASE CONSULT YOUR AGENT FOR SPECIFIC INFORMATION REGRANDING THIS FLOOR PLAN. THE DESIGN OF THE FLOOR PLAN REPRESENTED IS SUBJECT TO CHANGE WITHOUT NOTICE.

| SQUARE FOOTAGE:               |                              |
|-------------------------------|------------------------------|
| FIRST FLOOR:<br>SECOND FLOOR: | 2,271 SQ. FT.<br>667 SQ. FT. |
| TOTAL:                        | 2,938 SQ. FT.                |