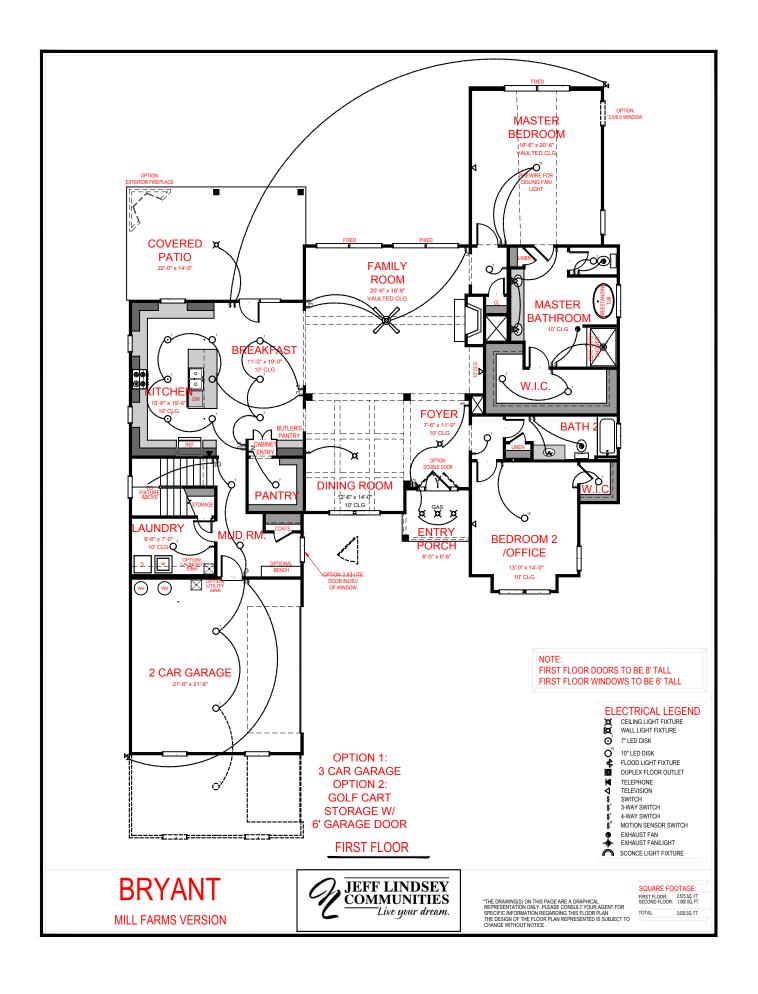

SQUARE FOOTAGE: FIRST FLOOR: 2,575 SQ. FT. SECOND FLOOR: 1,060 SQ. FT.

3,635 SQ. FT.

TWO CAR VERSION 5TH BEDROOM

THREE CAR VERSION 5TH BEDROOM

## **ELECTRICAL LEGEND**

CEILING LIGHT FIXTURE WALL LIGHT FIXTURE

⊙ 7" LED DISK

O 10" LED DISK

FLOOD LIGHT FIXTURE

DUPLEX FLOOR OUTLET

TELEPHONE TELEVISION

SWITCH

3-WAY SWITCH

4-WAY SWITCH

MOTION SENSOR SWITCH

 EXHAUST FAN

- EXHAUST FAN/LIGHT SCONCE LIGHT FIXTURE

**BRYANT** MILL FARMS VERSION

\*THE DRAWING(S) ON THIS PAGE ARE A GRAPHICAL REPRESENTATION ONLY. PLEASE CONSULT YOUR AGENT FOR SPECIFIC INFORMATION REGARDING THIS FLOOR PLAN. THE DESIGN OF THE FLOOR PLAN REPRESENTED IS SUBJECT TO CHANGE WITHOUT NOTICE.