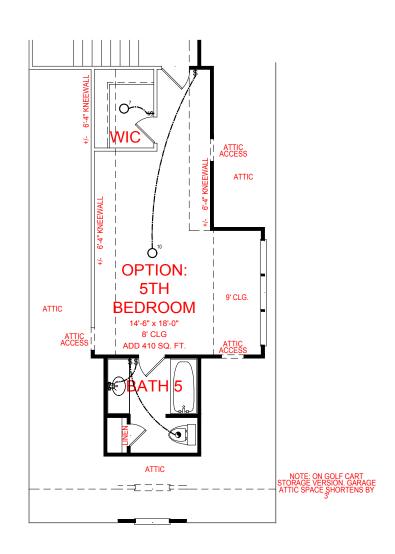

SQUARE FOOTAGE: FIRST FLOOR: 2,575 SQ. FT. SECOND FLOOR: 1,060 SQ. FT.

3,635 SQ. FT.

TWO CAR VERSION 5TH BEDROOM

THREE CAR VERSION 5TH BEDROOM

SQUARE FOOTAGE: FIRST FLOOR: 2,575 SQ. FT. SECOND FLOOR: 1,060 SQ. FT. 3,635 SQ. FT.