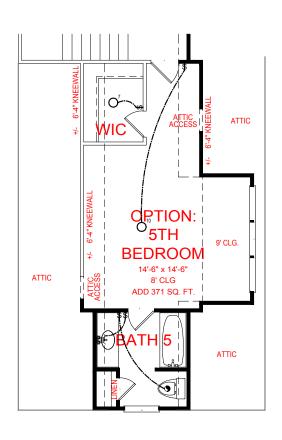

SQUARE FOOTAGE: FIRST FLOOR: 2,575 SQ. FT. SECOND FLOOR: 1,060 SQ. FT.

3,635 SQ. FT.

TWO CAR VERSION 5TH BEDROOM

THREE CAR VERSION 5TH BEDROOM