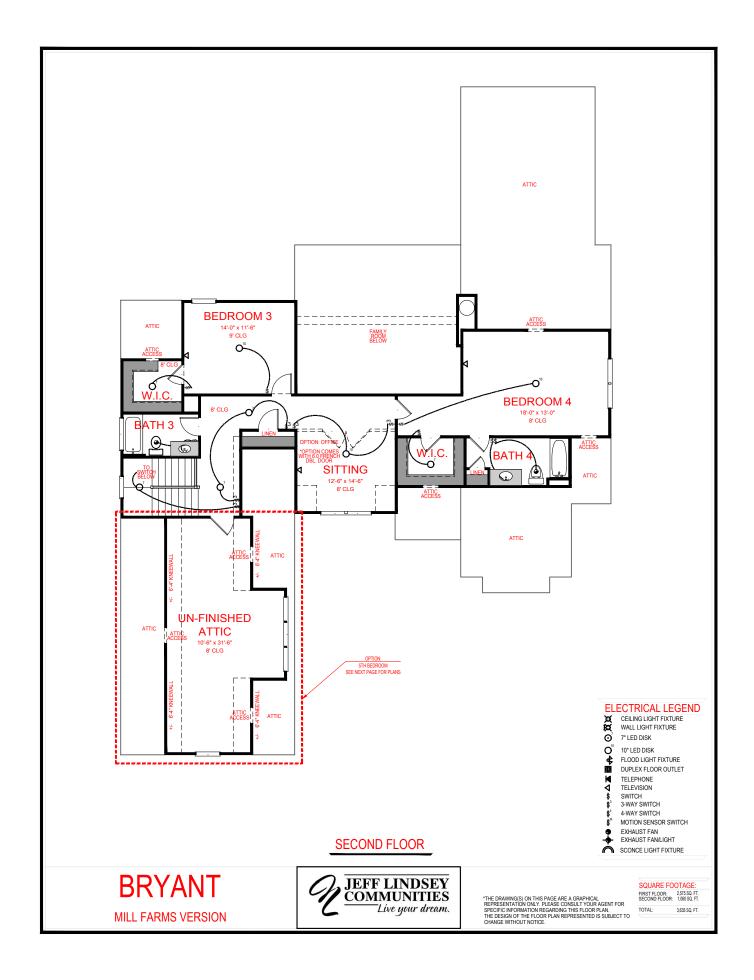

## **ELECTRICAL LEGEND**

CEILING LIGHT FIXTURE WALL LIGHT FIXTURE

⊙ 7" LED DISK

O 10" LED DISK

FLOOD LIGHT FIXTURE

DUPLEX FLOOR OUTLET

TELEPHONE TELEVISION

SWITCH

3-WAY SWITCH

4-WAY SWITCH

MOTION SENSOR SWITCH

 EXHAUST FAN

- EXHAUST FAN/LIGHT SCONCE LIGHT FIXTURE

**BRYANT** MILL FARMS VERSION

\*THE DRAWING(S) ON THIS PAGE ARE A GRAPHICAL REPRESENTATION ONLY. PLEASE CONSULT YOUR AGENT FOR SPECIFIC INFORMATION REGARDING THIS FLOOR PLAN. THE DESIGN OF THE FLOOR PLAN REPRESENTED IS SUBJECT TO CHANGE WITHOUT NOTICE.

SQUARE FOOTAGE: FIRST FLOOR: 2,575 SQ. FT. SECOND FLOOR: 1,060 SQ. FT. 3,635 SQ. FT.