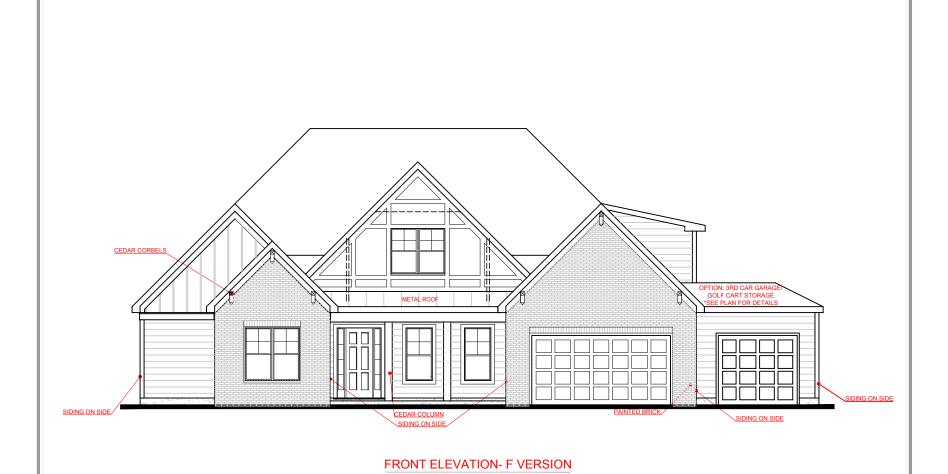

GORDON MILL FARMS VERSION

SQUARE FOOTAGE:

 FIRST FLOOR:
 2,408

 SECOND FLOOR:
 1,099

 TOTAL:
 3,507

THE DRAWING(S) ON THIS PAGE ARE A GRAPHICAL REPRESENTATION ONLY. PLEASE CONSULT YOUR AGE FOR SPECIFIC INFORMATION REGARDING THIS FLOOR PLAN. THE DESIGN OF THE FLOOR PLAN REPRESENTE