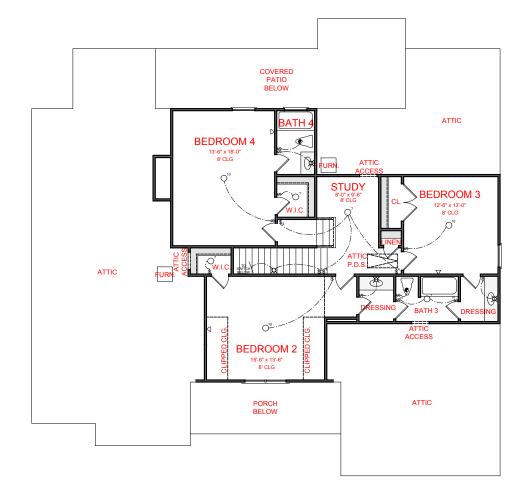

#### SQUARE FOOTAGE:

FIRST FLOOR: SECOND FLOOR:

TOTAL:

1,099 3,507

2,408

SECOND FLOOR PLAN

#### SQUARE FOOTAGE:

FIRST FLOOR: SECOND FLOOR:

SECOND FLOOR: 1,099 TOTAL: 3,507

2,408