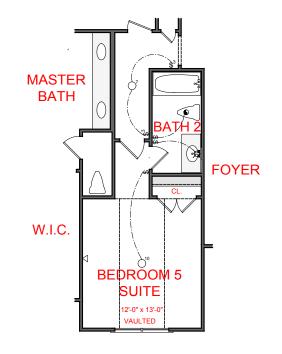

GORDON MILL FARMS VERSION



SQUARE FOOTAGE:

 FIRST FLOOR:
 2,408

 SECOND FLOOR:
 1,099

 TOTAL:
 3,507

THE DRAWING(S) ON THIS PAGE ARE A GRAPHICAL REPRESENTATION ONLY. PLEASE CONSULT YOUR AGE FOR SPECIFIC INFORMATION REGARDING THIS FLOOR PLAN. THE DESIGN OF THE FLOOR PLAN REPRESENTE





OPTION: OFFICE/LIVING ROOM



# **OPTION: BEDROOM 5 SUITE**

\*THIS OPTION INCLUDES THE POWDER ROOM

## **ELECTRICAL LEGEND**

- CEILING LIGHT FIXTURE
- WALL LIGHT FIXTURE
- ⊙′ 7" LED DISK
- O<sup>10</sup> 10" LED DISK



- FLOOD LIGHT FIXTURE
- DUPLEX FLOOR OUTLET
- TELEPHONE
- NETWORK/CABLE
- SWITCH
- 3-WAY SWITCH
- 4-WAY SWITCH
- MOTION SENSOR SWITCH
- **EXHAUST FAN**
- EXHAUST FAN/LIGHT







#### SQUARE FOOTAGE:

FIRST FLOOR: SECOND FLOOR:

TOTAL:

1,099 3,507

2,408



SECOND FLOOR PLAN

### **ELECTRICAL LEGEND**

- CEILING LIGHT FIXTURE
- WALL LIGHT FIXTURE
- O<sup>7</sup> 7" LED DISK
- O<sup>10</sup> 10" LED DISK



- **♦** FLOOD LIGHT FIXTURE
- DUPLEX FLOOR OUTLET
- **▼** TELEPHONE
- ◀ NETWORK/CABLE
- \$ SWITCH
- \$ 3-WAY SWITCH
- \$ 4-WAY SWITCH
- \$<sup>™</sup> MOTION SENSOR SWITCH
- EXHAUST FAN
- EXHAUST