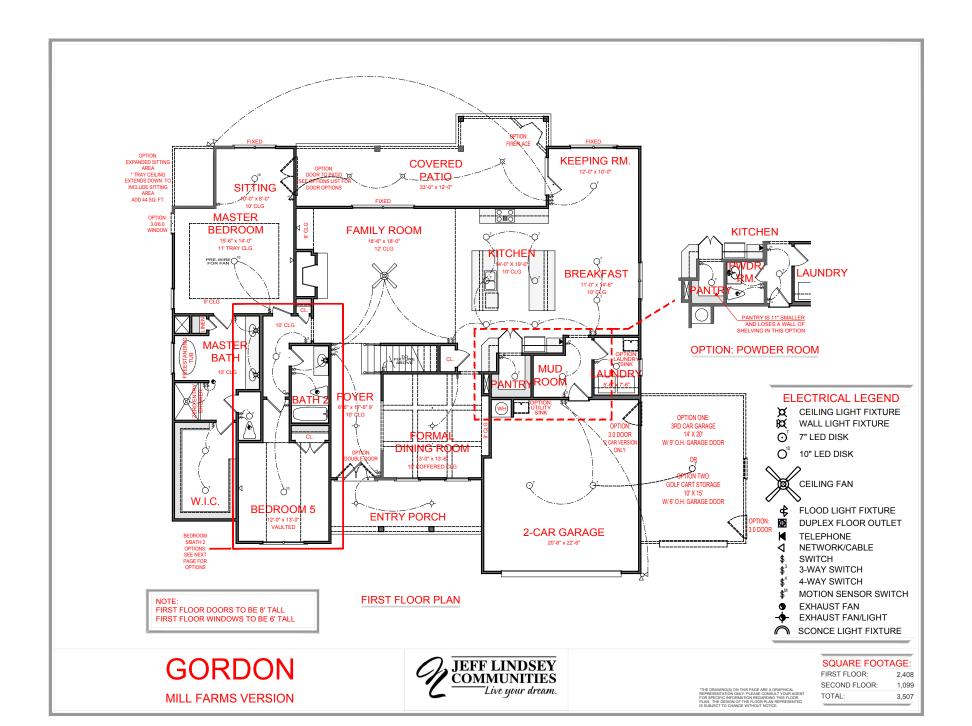

GORDON MILL FARMS VERSION

SQUARE FOOTAGE:

 FIRST FLOOR:
 2,408

 SECOND FLOOR:
 1,099

 TOTAL:
 3,507

THE DRAWING(S) ON THIS PAGE ARE A GRAPHICAL REPRESENTATION ONLY. PLEASE CONSULT YOUR AGE FOR SPECIFIC INFORMATION REGARDING THIS FLOOR PLAN. THE DESIGN OF THE FLOOR PLAN REPRESENTE

## **ELECTRICAL LEGEND**

- CEILING LIGHT FIXTURE
- WALL LIGHT FIXTURE
- ⊙′ 7" LED DISK
- O<sup>10</sup> 10" LED DISK

- FLOOD LIGHT FIXTURE
- DUPLEX FLOOR OUTLET
- TELEPHONE
- NETWORK/CABLE
- SWITCH
- 3-WAY SWITCH
- 4-WAY SWITCH
- MOTION SENSOR SWITCH
- **EXHAUST FAN**
- EXHAUST FAN/LIGHT