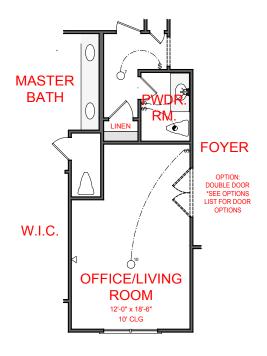

GORDON MILL FARMS VERSION



SQUARE FOOTAGE:

 FIRST FLOOR:
 2,408

 SECOND FLOOR:
 1,099

 TOTAL:
 3,507

THE DRAWING(S) ON THIS PAGE ARE A GRAPHICAL REPRESENTATION ONLY. PLEASE CONSULT YOUR AGE FOR SPECIFIC INFORMATION REGARDING THIS FLOOR PLAN. THE DESIGN OF THE FLOOR PLAN REPRESENTE





OPTION: OFFICE/LIVING ROOM



# **OPTION: BEDROOM 5 SUITE**

\*THIS OPTION INCLUDES THE POWDER ROOM

## **ELECTRICAL LEGEND**

- CEILING LIGHT FIXTURE
- WALL LIGHT FIXTURE
- ⊙′ 7" LED DISK
- O<sup>10</sup> 10" LED DISK



- FLOOD LIGHT FIXTURE
- DUPLEX FLOOR OUTLET
- TELEPHONE
- NETWORK/CABLE
- SWITCH
- 3-WAY SWITCH
- 4-WAY SWITCH
- MOTION SENSOR SWITCH
- **EXHAUST FAN**
- EXHAUST FAN/LIGHT







#### SQUARE FOOTAGE:

FIRST FLOOR: SECOND FLOOR:

TOTAL:

1,099 3,507

2,408



SECOND FLOOR PLAN

### **ELECTRICAL LEGEND**

- CEILING LIGHT FIXTURE
- WALL LIGHT FIXTURE
- O<sup>7</sup> 7" LED DISK
- O<sup>10</sup> 10" LED DISK



- **♦** FLOOD LIGHT FIXTURE
- DUPLEX FLOOR OUTLET
- **▼** TELEPHONE
- ◀ NETWORK/CABLE
- \$ SWITCH
- \$ 3-WAY SWITCH
- \$ 4-WAY SWITCH
- \$<sup>™</sup> MOTION SENSOR