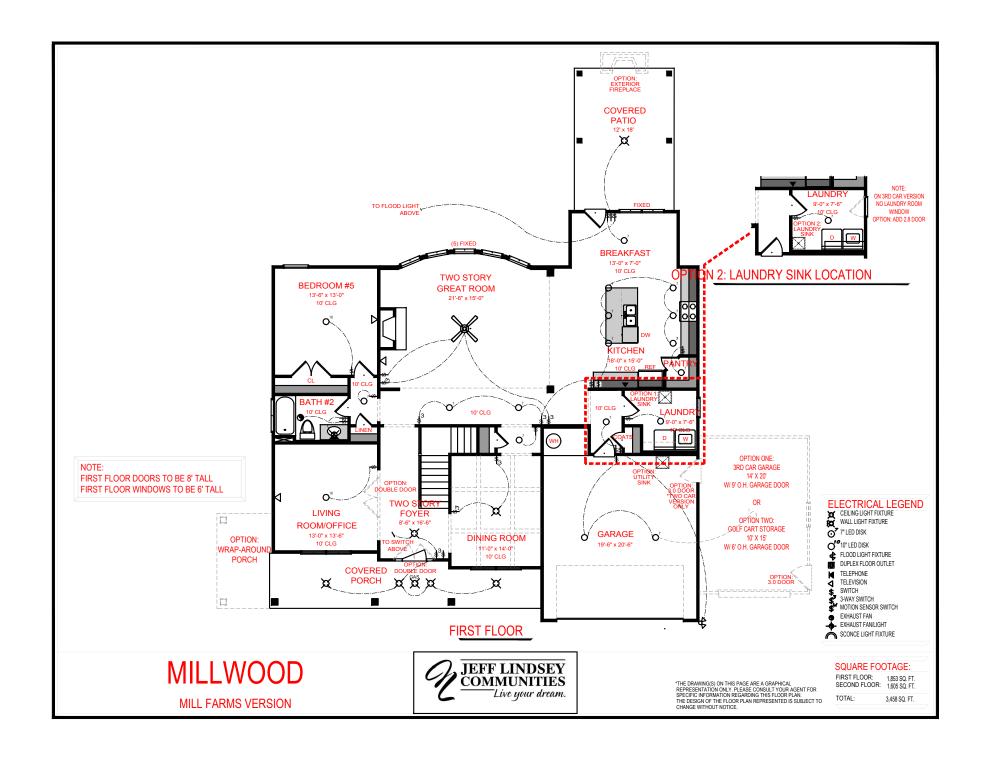

## SQUARE FOOTAGE:

FIRST FLOOR: 1,853 SQ. FT. SECOND FLOOR: 1,605 SQ. FT.

3,458 SQ. FT.

\*THE DRAWING(S) ON THIS PAGE ARE A GRAPHICAL REPRESENTATION ONLY. PLEASE CONSULT YOUR AGENT FOR SPECIFIC INFORMATION REGARDING THIS FLOOR PLAN. THE DESIGN OF THE FLOOR PLAN REPRESENTED IS SUBJECT TO CHANGE WITHOUT NOTICE.

## ELECTRICAL LEGEND CEILING LIGHT FIXTURE WALL LIGHT FIXTURE 7" LED DISK

O'0 10" LED DISK

FLOOD LIGHT FIXTURE DUPLEX FLOOR OUTLET

TELEPHONE

TELEVISION

SWITCH

S SWITCH
3-WAY SWITCH
MOTION SENSOR SWITCH
EXHAUST FAN
EXHAUST FANLIGHT
SCANCE I IGHT FIXTURE SCONCE LIGHT FIXTURE