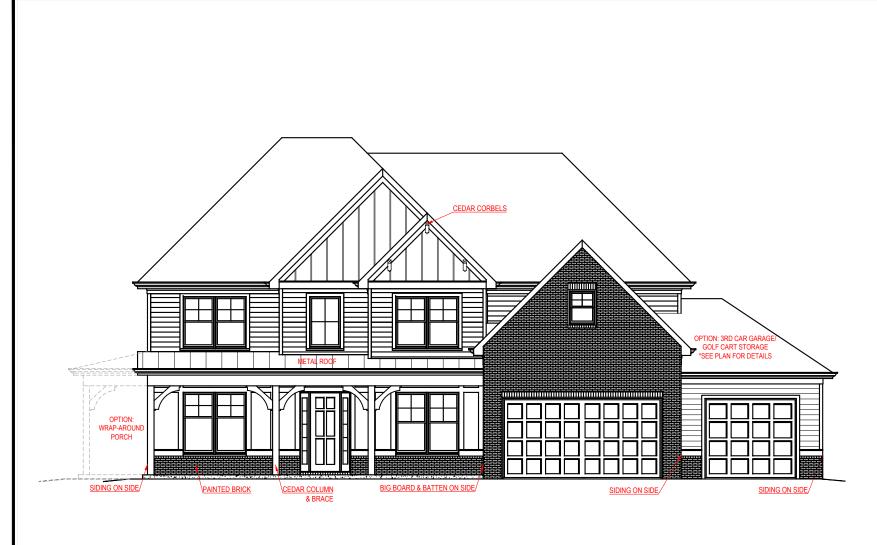

FRONT ELEVATION - F VERSION



MILL FARMS VERSION



## SQUARE FOOTAGE:

FIRST FLOOR: 1,853 SQ. FT. SECOND FLOOR: 1,605 SQ. FT.

3,458 SQ. FT.

\*THE DRAWING(S) ON THIS PAGE ARE A GRAPHICAL REPRESENTATION ONLY. PLEASE CONSULT YOUR AGENT FOR SPECIFIC INFORMATION REGARDING THIS FLOOR PLAN. THE DESIGN OF THE FLOOR PLAN REPRESENTED IS SUBJECT TO CHANGE WITHOUT NOTICE.





## ELECTRICAL LEGEND CEILING LIGHT FIXTURE WALL LIGHT FIXTURE 7" LED DISK

O'0 10" LED DISK

FLOOD LIGHT FIXTURE DUPLEX FLOOR OUTLET

TELEPHONE

TELEVISION

SWITCH

S SWITCH
3-WAY SWITCH
MOTION SENSOR SWITCH
EXHAUST FAN
EXHAUST FANLIGHT
SCANCE I IGHT FIXTURE SCONCE LIGHT FIXTURE

SECOND FLOOR





\*THE DRAWING(S) ON THIS PAGE ARE A GRAPHICAL REPRESENTATION ONLY. PLEASE CONSULT YOUR AGENT FOR SPECIFIC INFORMATION REGARDING