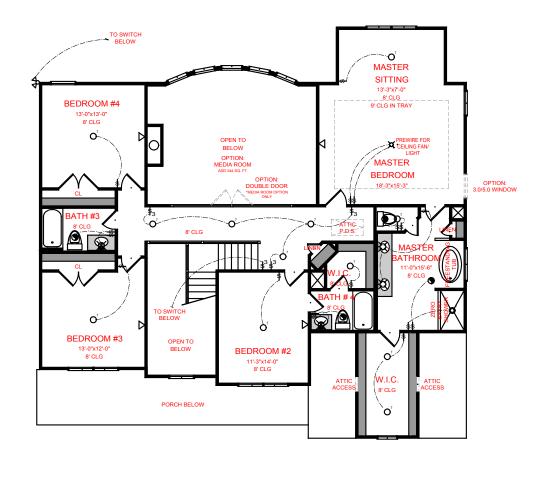

SECOND FLOOR

\*THE DRAWING(S) ON THIS PAGE ARE A GRAPHICAL REPRESENTATION ONLY. PLEASE CONSULT YOUR AGENT FOR SPECIFIC INFORMATION REGARDING THIS FLOOR PLAN. THE DESIGN OF THE FLOOR PLAN REPRESENTED IS SUBJECT TO CHANGE WITHOUT NOTICE.

## SQUARE FOOTAGE:

FIRST FLOOR: FIRST FLOOR: 1,853 SQ. FT. SECOND FLOOR: 1,605 SQ. FT.

3,458 SQ. FT.